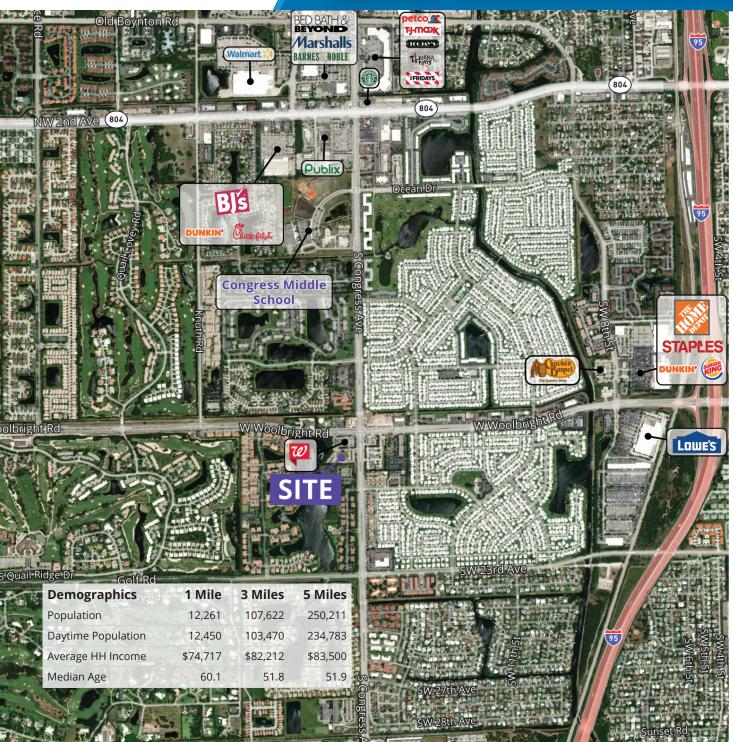

### AERIAL | 1701 S CONGRESS AVE

# JOIN THESE RETAILERS

- Cross access to a newly constructed
  McDonalds. Dense and mature market
- Close proximity to I-95
- Signage on Congress Avenue

# DEMOGRAPHICS (3 mi)

Average HH Income \$98,225