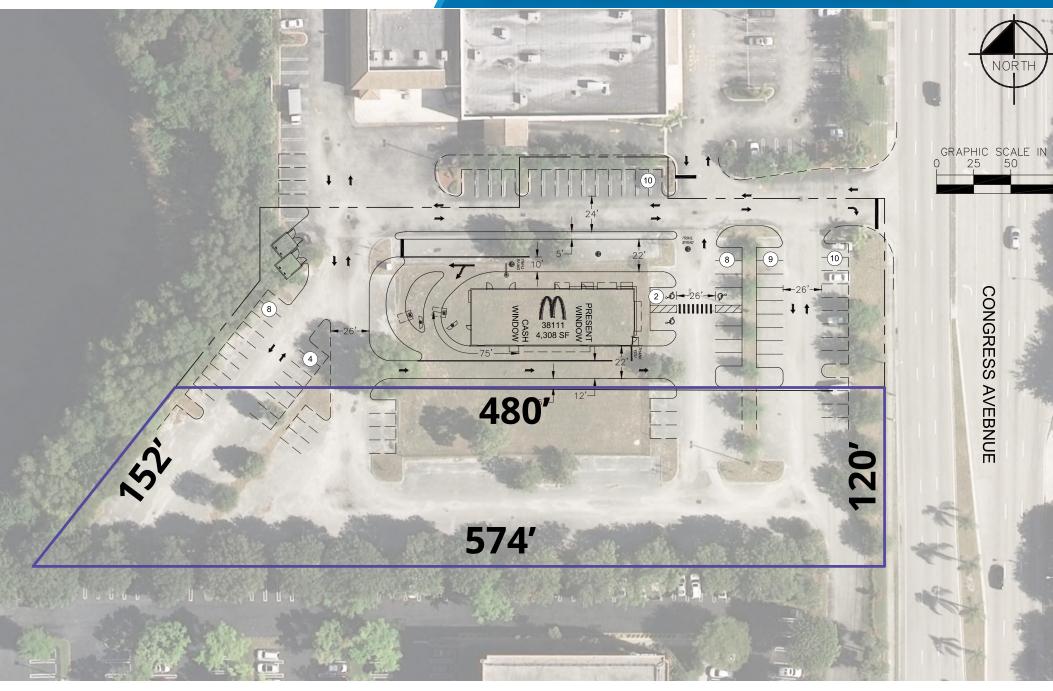

LAND FOR LEASE

SITE

36,500 ADT

#### **1.46 ACRES AVAILABLE**

24,000 ADT -

# 1701 S CONGRESS AVENUE **BOYNTON BEACH, FL**

#### EXCLUSIVE RETAIL LEASING:

#### Alfredo Sanchez

(1)

Director (561) 301-7690 alfredo.sanchez@landmarkcra.com

#### Don DeWoody

Principal (561) 729-7000 don.dewoody@landmarkcra.com



Congress Ave



## **PROPERTY OVERVIEW**

# HIGHLIGHTS

- FOOD USES RESTRICTED
- 1.46 acres available
- · Utilities stubbed to premise
- Ample parking

# JOIN THESE RETAILERS

- Cross access to a newly constructed
  McDonalds. Dense and mature market
- Close proximity to I-95
- Signage on Congress Avenue



# DEMOGRAPHICS (3 mi)











Average HH Income \$98,225

#### Landmark COMMERCIAL REALTY ADVISORS

### AERIAL | 1701 S CONGRESS AVE





### SITE PLAN | 3301 NORTHLAKE