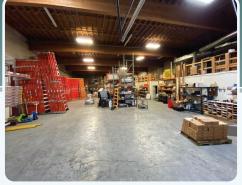

## 1471 - 1479 S. 700 WEST **SALT LAKE CITY, UT 84104**

**RATE REDUCTION!** 

### **FOR LEASE**

- ☑ 1471: 6,600 Sq. Ft.
- ☑ 1477: 6,250 Sq. Ft
- ☑ 1479: 9,100 Sq. Ft.

### PROPERTY INFORMATION

- ✓ 18' Clearance
- 240 volt/200 amp/3 phase
- **Ample Parking**