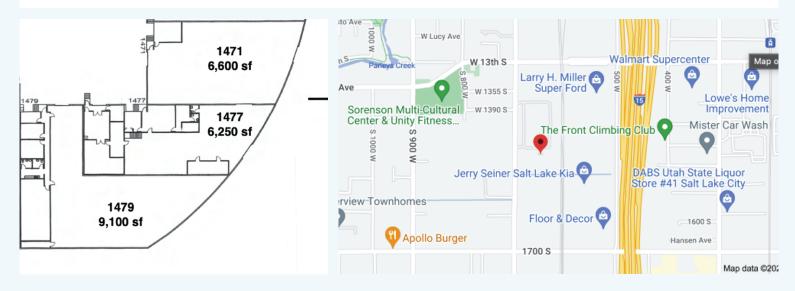

## 1471 - 1479 S. 700 WEST **SALT LAKE CITY, UT 84104**

**RATE REDUCTION!** 

### **FOR LEASE**

- ☑ 1471: 6,600 Sq. Ft.
- ☑ 1477: 6,250 Sq. Ft
- ☑ 1479: 9,100 Sq. Ft.