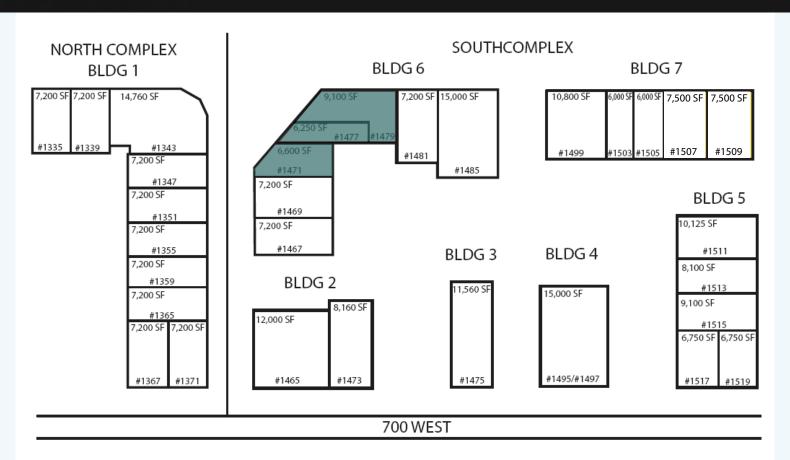

## 1471 - 1479 S. 700 WEST **SALT LAKE CITY, UT 84104**

**RATE REDUCTION!** 

### **FOR LEASE**

- ☑ 1471: 6,600 Sq. Ft.
- ☑ 1477: 6,250 Sq. Ft
- ☑ 1479: 9,100 Sq. Ft.