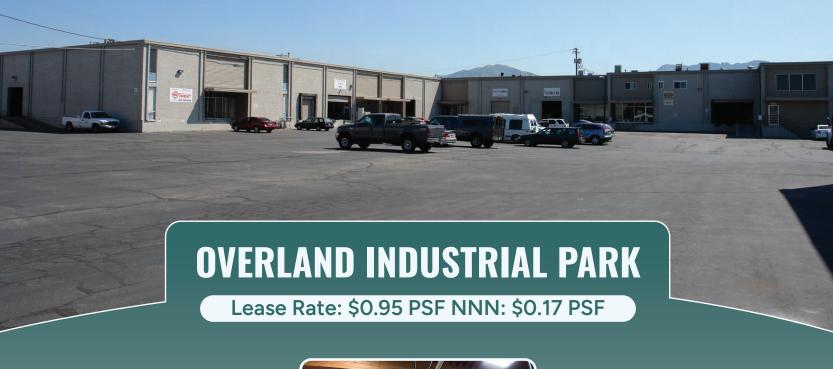

## 1471 - 1479 S. 700 WEST **SALT LAKE CITY, UT 84104**

**RATE REDUCTION!** 

### **FOR LEASE**

- ☑ 1471: 6,600 Sq. Ft.
- ☑ 1477: 6,250 Sq. Ft
- ☑ 1479: 9,100 Sq. Ft.

### PROPERTY INFORMATION

- ✓ 18' Clearance
- 240 volt/200 amp/3 phase
- **Ample Parking**