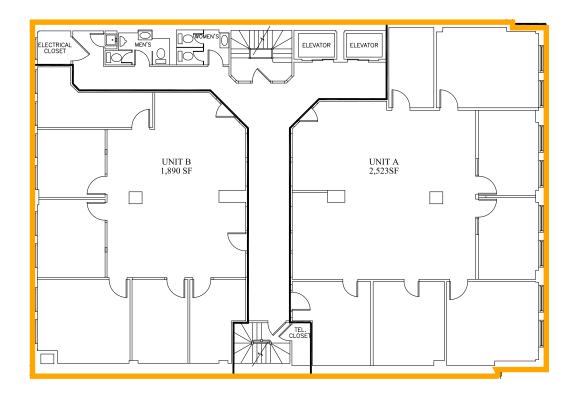

WALKING DISTANCE TO PARKING

Boston Commons Garge DIVERSE SELECTION OF FOOD OPTIONS IN IMMEDIATE AREA

**BUILDING SPECIFICATIONS** 

**AVAILABLE SF:** 3rd Floor - 4,413 SF

(can subdivide to 2,523 SF / 1,890 SF)

4th Floor - 4,413 SF

(can subdivide to 2,523 SF / 1,890 SF)

6th Floor - 4,413 SF

**PROPERTY TYPE:** Office

**YEAR BUILT:** 1929, Renovated 2020

**PRICING:** 3rd Floor:

Front Suite: \$42.00 PSF, Rear Suite: \$32.00 PSF

#### **3rd** Floor | **4,413 SF - Can Subdivide to 2,523 / 1,890 RSF**