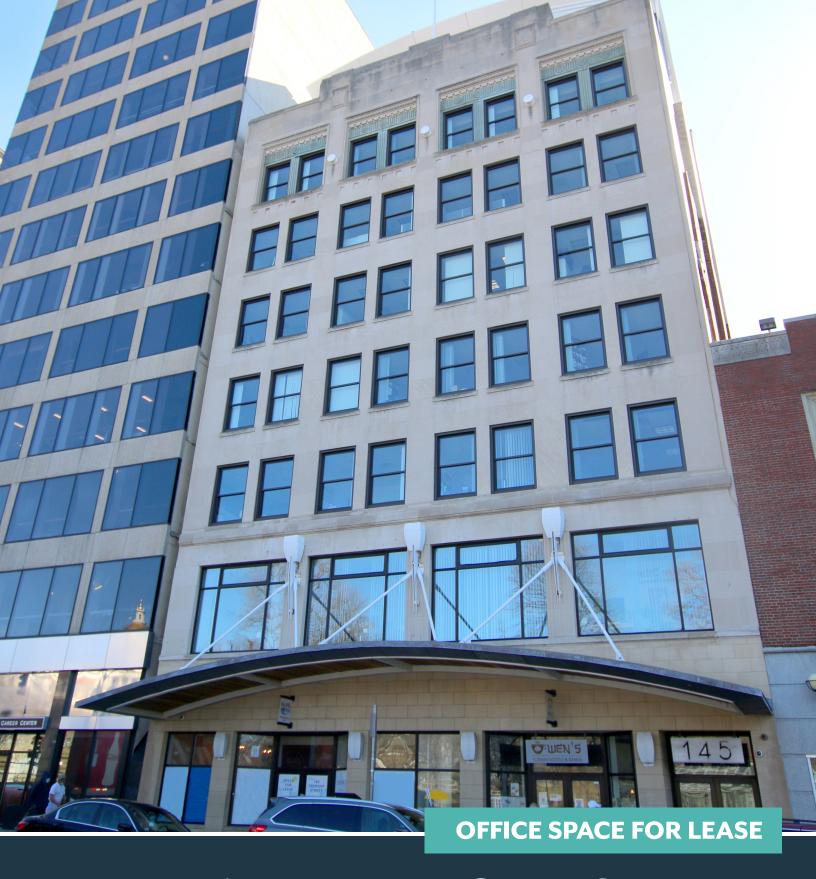

# 145 TREMONT STREET

Boston, Massachusetts

#### **145 TREMONT STREET**

Boston, Massachusetts

>1 MIN. WALK
IMMEDIATE ACCESS TO DOWNTOWN
CROSSING & PARK STREET STATION
(Red, Orange, & Green lines)

0.7 MILES
SOUTH STATION MBTA
(Red Line, Commuter Rail, Amtrak, Acela)

#### **BUILDING FEATURES**

- 145 Tremont offers modern conveniences including two new elevators (cabs & mechanicals) and new building wide HVAC system.
- Immediate access to the Park Street Red and Green Lines.
- Conveniently located near the Boston Common Garage.
- Incredible views overlooking Boston Common and the State House.