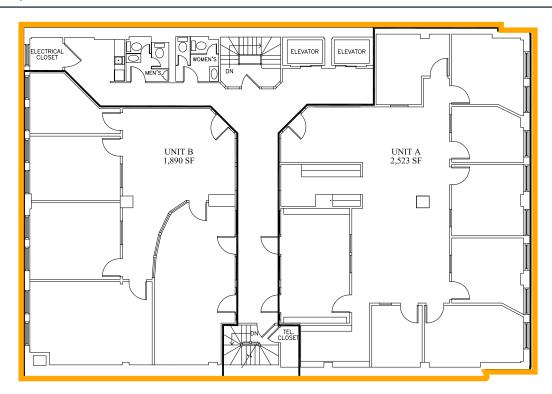

### **145 TREMONT STREET** / FLOOR PLANS

#### **3rd** Floor | **4,413 SF - Can Subdivide to 2,523 / 1,890 RSF**