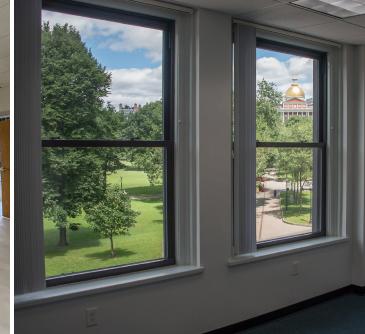

#### **BUILDING FEATURES**

- 145 Tremont offers modern conveniences including two new elevators (cabs & mechanicals) and new building wide HVAC system.
- Immediate access to the Park Street Red and Green Lines.
- Conveniently located near the Boston Common Garage.
- Incredible views overlooking Boston Common and the State House.