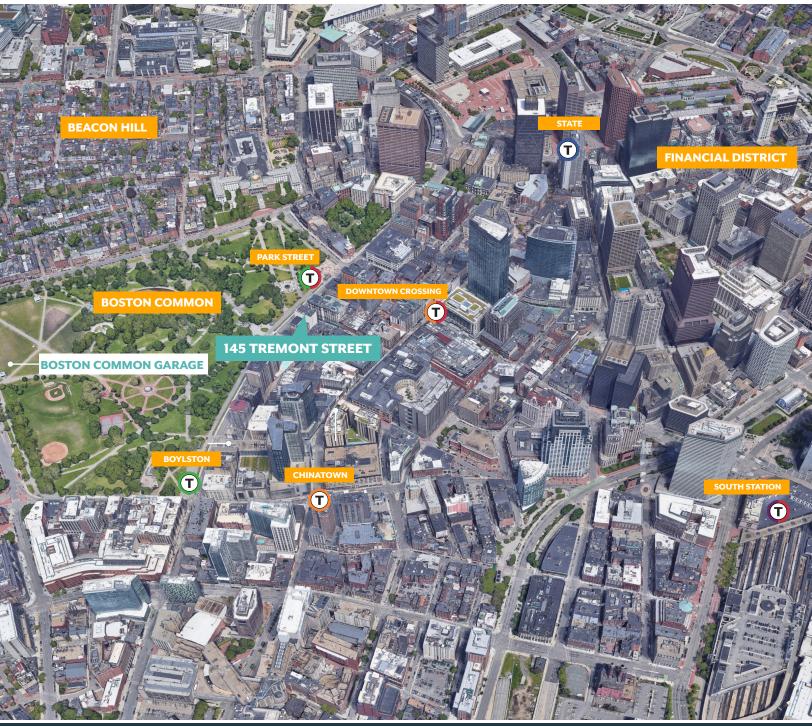

#### **145 TREMONT STREET**

Boston, Massachusetts

>1 MIN. WALK
IMMEDIATE ACCESS TO DOWNTOWN
CROSSING & PARK STREET STATION
(Red, Orange, & Green lines)

0.7 MILES
SOUTH STATION MBTA
(Red Line, Commuter Rail, Amtrak, Acela)

WALKING DISTANCE TO PARKING

Boston Commons Garge DIVERSE SELECTION OF FOOD OPTIONS IN IMMEDIATE AREA

**BUILDING SPECIFICATIONS** 

**AVAILABLE SF:** 3rd Floor - 4,413 SF

(can subdivide to 2,523 SF / 1,890 SF)