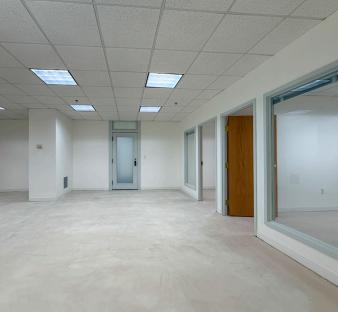

WALKING DISTANCE TO PARKING

Boston Commons Garge DIVERSE SELECTION OF FOOD OPTIONS IN IMMEDIATE AREA

**BUILDING SPECIFICATIONS** 

**AVAILABLE SF:** 3rd Floor - 4,413 SF

(can subdivide to 2,523 SF / 1,890 SF)

4th Floor - 4,413 SF

(can subdivide to 2,523 SF / 1,890 SF)

6th Floor - 4,413 SF

**PROPERTY TYPE:** Office

**YEAR BUILT:** 1929, Renovated 2020

**PRICING:** 3rd Floor:

Front Suite: \$42.00 PSF, Rear Suite: \$32.00 PSF