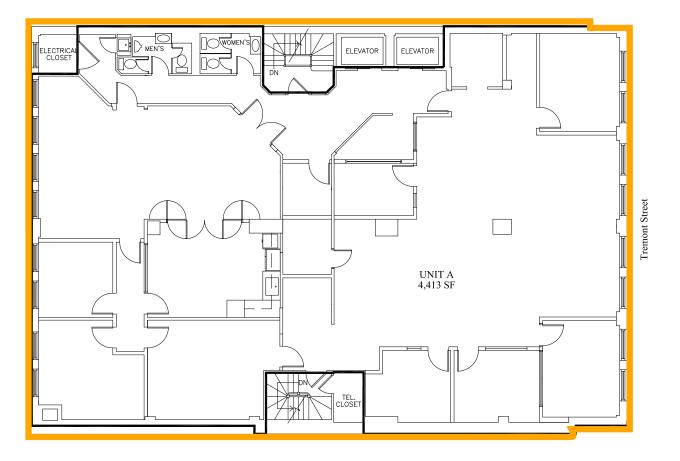

### **145 TREMONT STREET** / FLOOR PLANS

#### 4th Floor | 4,413 SF - Can Subdivide to 2,523 / 1,890 RSF

#### 6th Floor | 4,413 SF