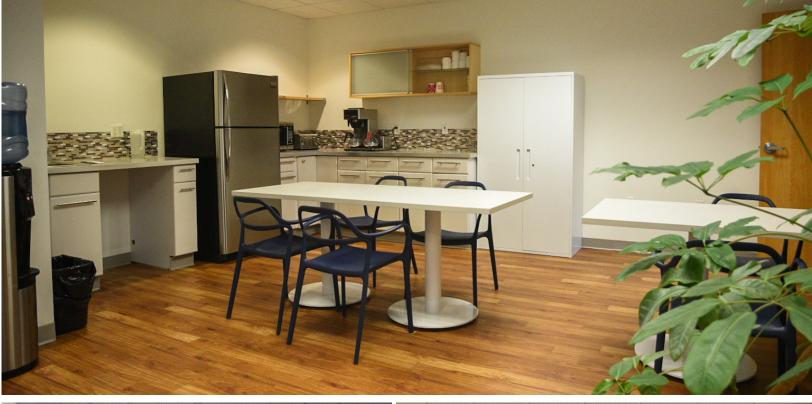

WALKING DISTANCE TO PARKING

Boston Commons Garge DIVERSE SELECTION OF FOOD OPTIONS IN IMMEDIATE AREA

**BUILDING SPECIFICATIONS** 

**AVAILABLE SF:** 3rd Floor - 4,413 SF

(can subdivide to 2,523 SF / 1,890 SF)

4th Floor - 4,413 SF

(can subdivide to 2,523 SF / 1,890 SF)

6th Floor - 4,413 SF

**PROPERTY TYPE:** Office

**YEAR BUILT:** 1929, Renovated 2020

**PRICING:** 3rd Floor:

Front Suite: \$42.00 PSF, Rear Suite: \$32.00 PSF