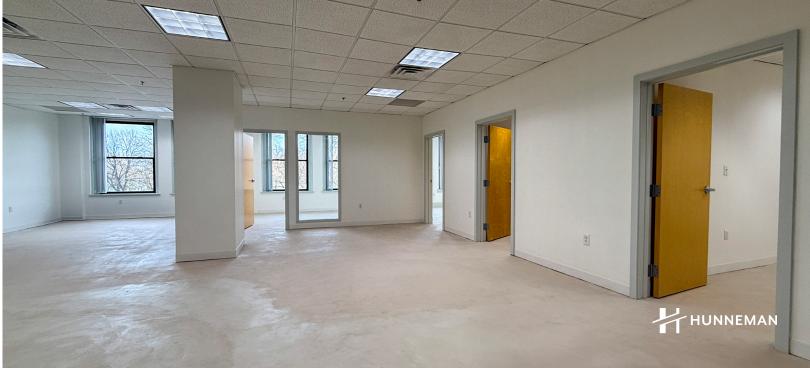

**AVAILABLE SF:** 3rd Floor - 4,413 SF

(can subdivide to 2,523 SF / 1,890 SF)

4th Floor - 4,413 SF

(can subdivide to 2,523 SF / 1,890 SF)

6th Floor - 4,413 SF

**PROPERTY TYPE:** Office

**YEAR BUILT:** 1929, Renovated 2020

**PRICING:** 3rd Floor:

Front Suite: \$42.00 PSF, Rear Suite: \$32.00 PSF

Blended Full Floor: \$38.00 PSF

4th Floor:

Front Suite: \$42.00 PSF, Rear Suite: \$32.00 PSF

Blended Full Floor: \$38.00 PSF

6th Floor: \$38.00 PSF

#### **BUILDING FEATURES**

- 145 Tremont offers modern conveniences including two new elevators (cabs & mechanicals) and new building wide HVAC system.
- Immediate access to the Park Street Red and Green Lines.
- Conveniently located near the Boston Common Garage.
- Incredible views overlooking Boston Common and the State House.









### **145 TREMONT STREET** / FLOOR PLANS

#### **3rd** Floor | **4,413 SF - Can Subdivide to 2,523 / 1,890 RSF**



#### 4th Floor | 4,413 SF - Can Subdivide to 2,523 / 1,890 RSF



#### 6th Floor | 4,413 SF







## 145 TREMONT STREET

Boston, Massachusetts

**CONTACT US TO ARRANGE A TOUR** 

**PETER BEAN**781.771.7715

**PETER EVANS** 617.457.3402

pbean@hunnemanre.com pevans@hunnemanre.com



303 Congress Street, Boston, MA 02210 | 617.457.3400 | www.hunnemanre.com