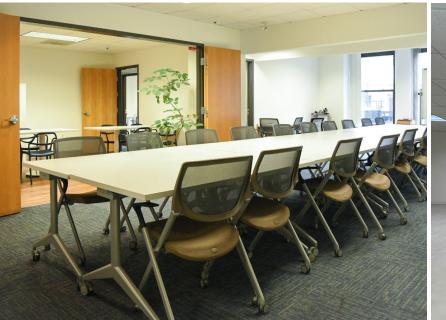

WALKING DISTANCE TO PARKING

Boston Commons Garge DIVERSE SELECTION OF FOOD OPTIONS IN IMMEDIATE AREA

**BUILDING SPECIFICATIONS** 

**AVAILABLE SF:** 3rd Floor - 4,413 SF

(can subdivide to 2,523 SF / 1,890 SF)

4th Floor - 4,413 SF

(can subdivide to 2,523 SF / 1,890 SF)

6th Floor - 4,413 SF

**PROPERTY TYPE:** Office

**YEAR BUILT:** 1929, Renovated 2020

**PRICING:** 3rd Floor:

Front Suite: \$42.00 PSF, Rear Suite: \$32.00 PSF