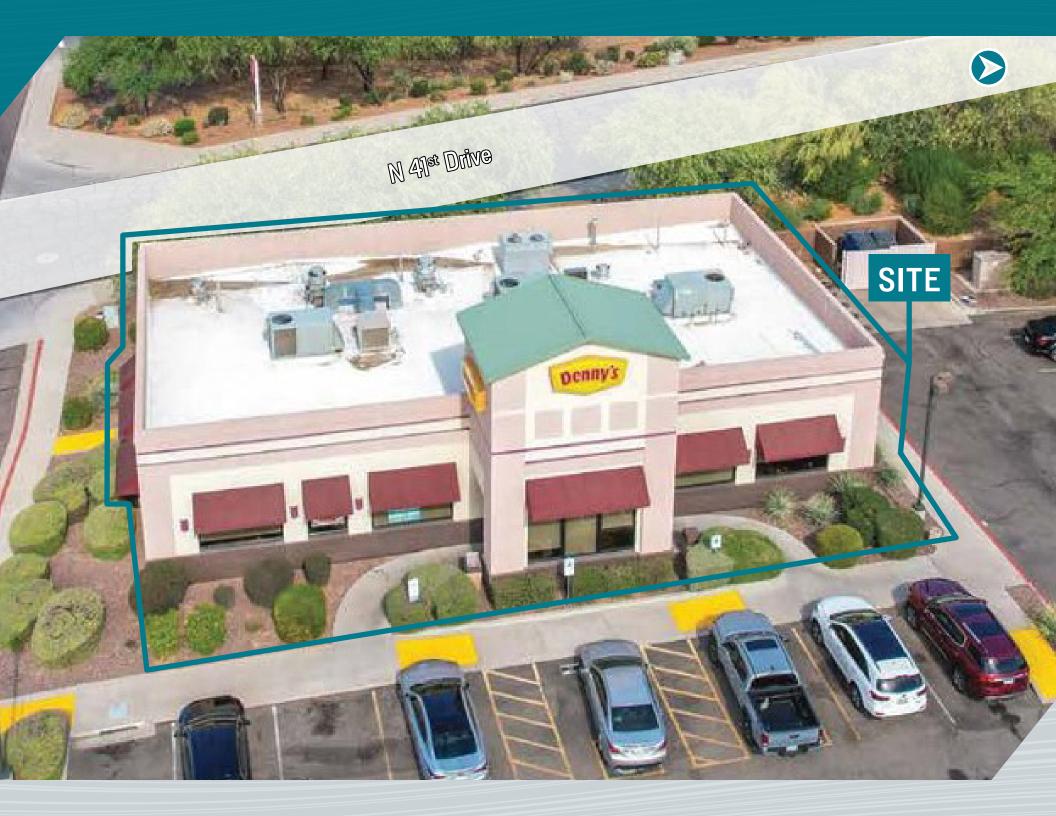

#### **PROPERTY HIGHLIGHTS**

- ±3,893 SF former Denny's available
- Highly visible location along Anthem Way, situated immediately off I-17
- Located within Anthem's primary Retail Corridor, and directly across from Outlets at Anthem