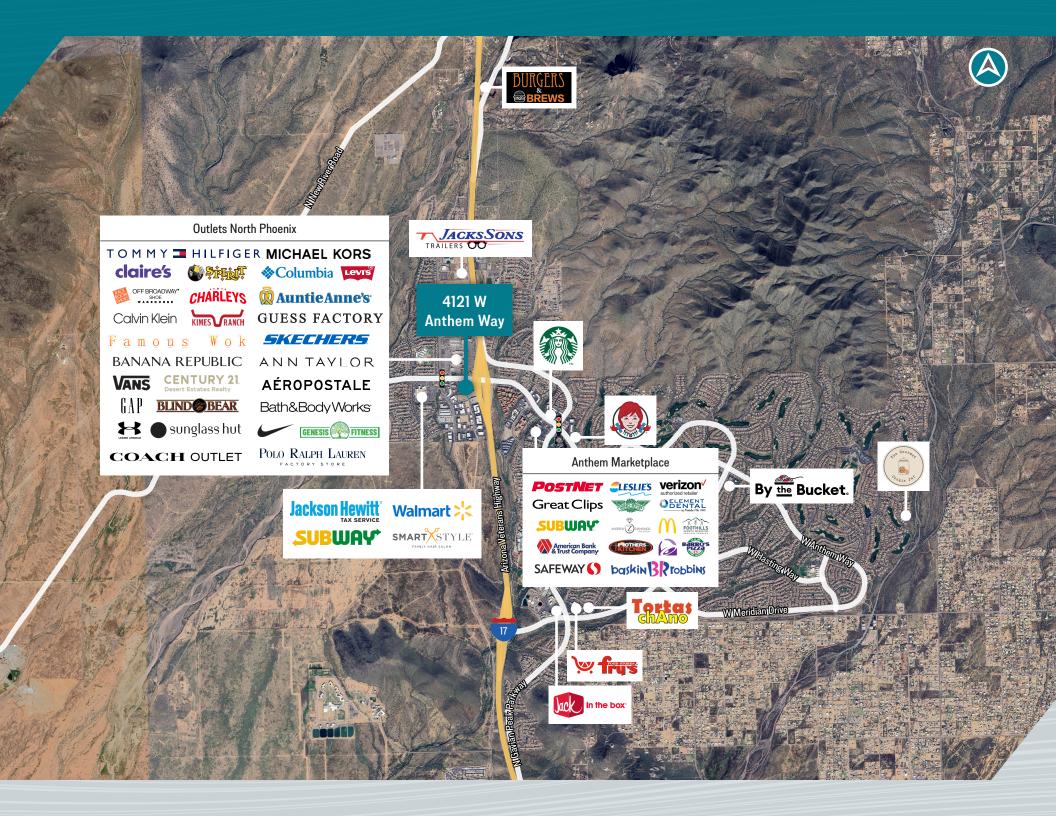

#### **PROPERTY HIGHLIGHTS**

- ±3,893 SF former Denny's available
- Highly visible location along Anthem Way, situated immediately off I-17
- Located within Anthem's primary Retail Corridor, and directly across from Outlets at Anthem