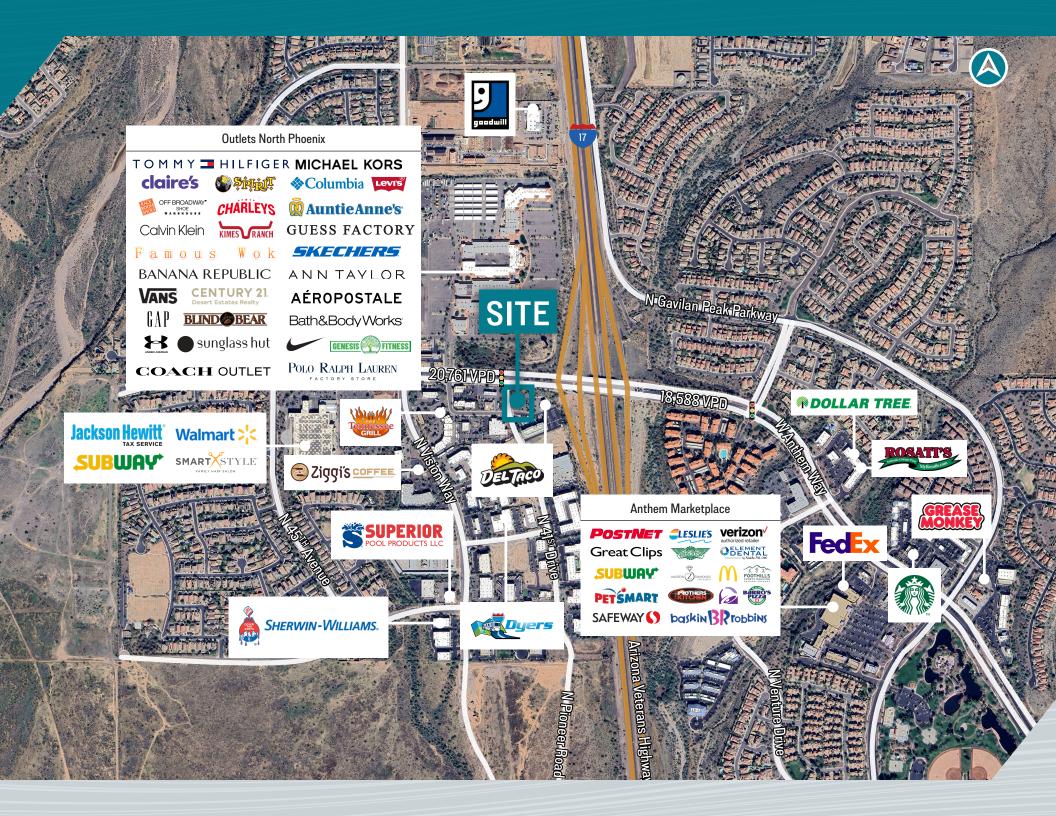

#### **PROPERTY HIGHLIGHTS**

- ±3,893 SF former Denny's available
- Highly visible location along Anthem Way, situated immediately off I-17
- Located within Anthem's primary Retail Corridor, and directly across from Outlets at Anthem