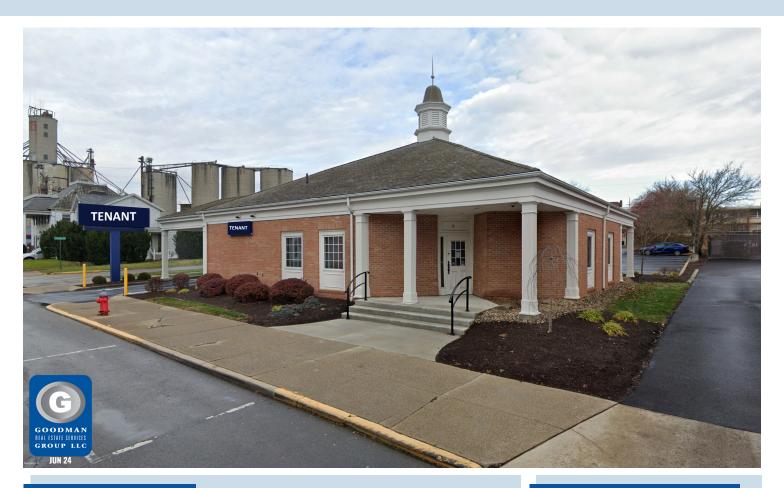

## **FORMER BANK BUILDING**

85 West Main Street Shelby, Ohio

## HIGHLIGHTS

- AVAILABLE: 2,765 SF freestanding building on 0.15 AC for purchase
- Shelby is located in Richland County, is part of the Mansfield Micropolitan Statistical Area (population: 124,936), and is approximately 11 miles northwest of Mansfield
- Pylon signage and drive-thru/pick-up window
- TENANT STILL OPERATING DO NOT DISTURB TENANT

# **FORMER BANK BUILDING**

Shelby, Ohio