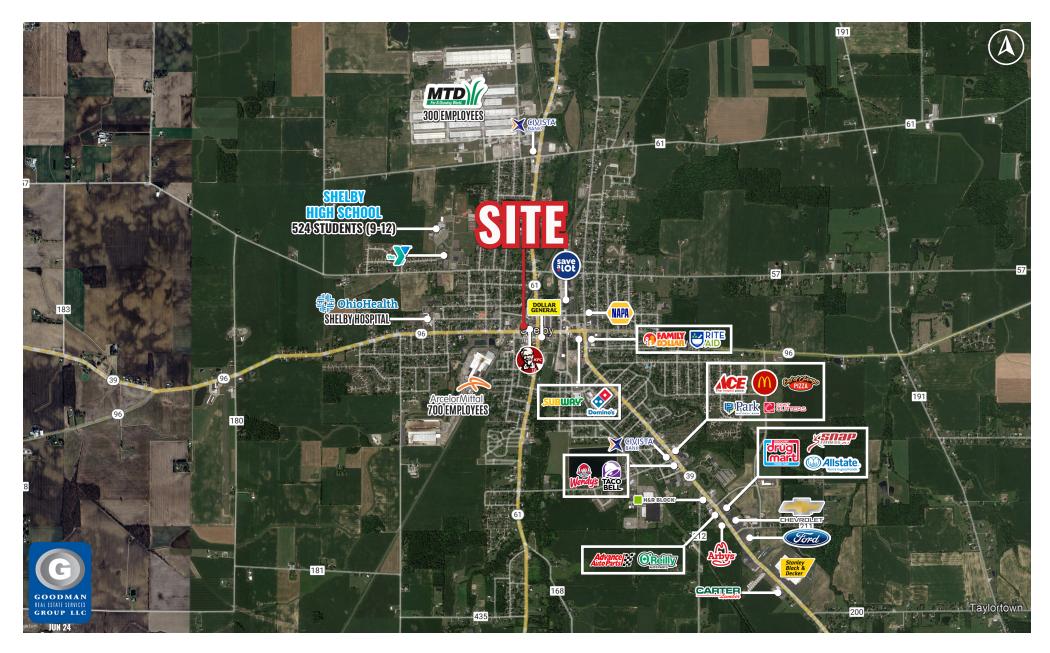

## HIGHLIGHTS

- AVAILABLE: 2,765 SF freestanding building on 0.15 AC for purchase
- Shelby is located in Richland County, is part of the Mansfield Micropolitan Statistical Area (population: 124,936), and is approximately 11 miles northwest of Mansfield
- Pylon signage and drive-thru/pick-up window
- TENANT STILL OPERATING DO NOT DISTURB TENANT