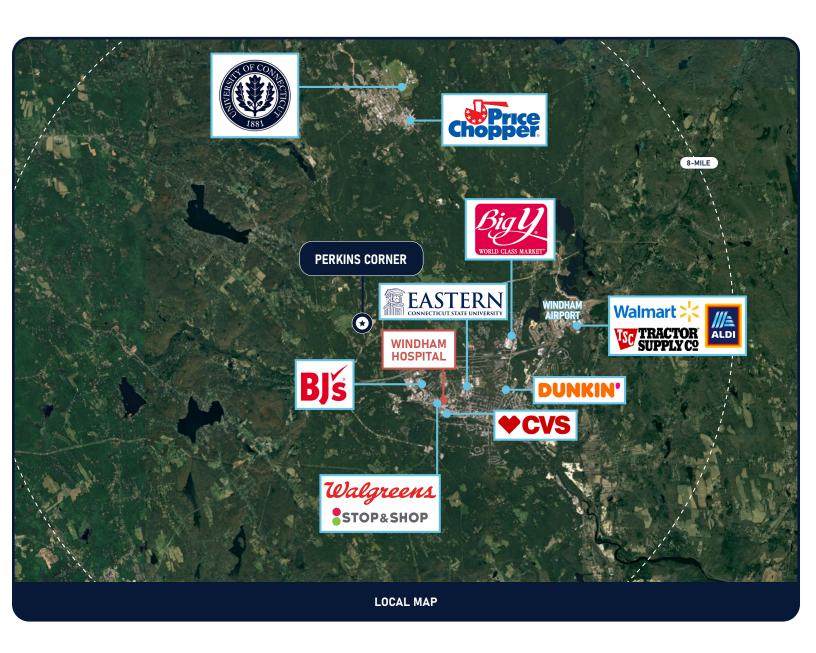

## **PERKINS** CORNER

10 HIGGINS HIGHWAY, MANSFIELD CENTER, CT 06250

9.11% 100%

CAP RATE

OCCUPANCY

11.30%

CASH-ON-CASH **RFTURN** 

- Medical Office: Medical tenants make up 80% of the rent roll adding a strong recession and Amazon resistance to this investment.
- · Corporate Guarantors: Both Dental tenants are part of much larger and growing networks
  - · CT Oral and Maxillofacial Surgery Part of the Specialty 1 Partner network which operates 200+ locations in 28 States.
  - · Mansfield Dental Part of the Plum Dental network which operates 20+ locations in Eastern CT and Rhode Island.
- Tenure: The three largest tenants have all been at the property for 15+ years. The two most recent lease signings were both for 5 year durations showing a commitment to the location.
- Expense Reimbursement: Approximately 56% of the property expenses are reimbursed by the tenants.
- Location: Perkins Corner is centrally located in Tolland County and sits 5 miles from the University of Connecticut main campus. It is under 2 miles to the main shopping district in Willimantic.
- Access: The property is 1.5 miles from Route 6 which provides access to Hartford (31 miles), Providence (50 miles), New Haven (56 miles), and Boston (90 miles),
- Recent Improvements: The property has been owned by the same family since construction and under current management has had \$100,000 in capital improvements made in the last 2 years.