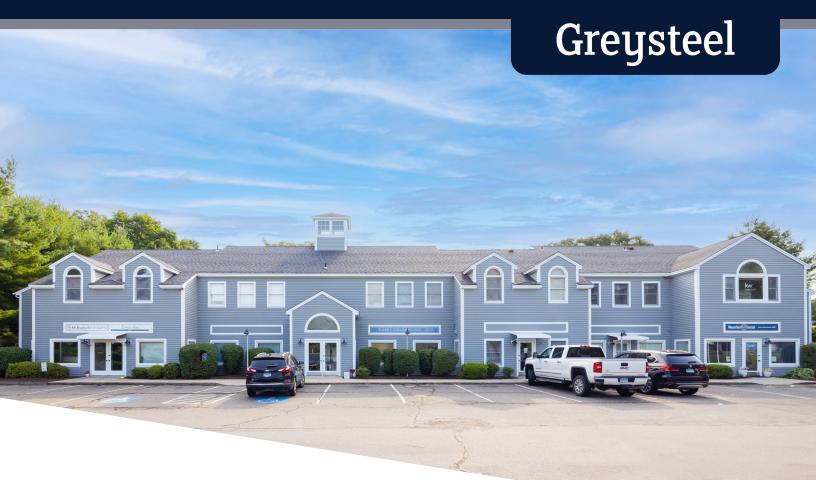

## **PERKINS** CORNER

10 HIGGINS HIGHWAY, MANSFIELD CENTER, CT 06250

9.11% 100%

CAP RATE

OCCUPANCY

11.30%

CASH-ON-CASH **RFTURN** 

- Medical Office: Medical tenants make up 80% of the rent roll adding a strong recession and Amazon resistance to this investment.
- · Corporate Guarantors: Both Dental tenants are part of much larger and growing networks
  - · CT Oral and Maxillofacial Surgery Part of the Specialty 1 Partner network which operates 200+ locations in 28 States.
  - · Mansfield Dental Part of the Plum Dental network which operates 20+ locations in Eastern CT and Rhode Island.
- Tenure: The three largest tenants have all been at the property for 15+ years. The two most recent lease signings were both for 5 year durations showing a commitment to the location.
- Expense Reimbursement: Approximately 56% of the property expenses are reimbursed by the tenants.
- Location: Perkins Corner is centrally located in Tolland County and sits 5 miles from the University of Connecticut main campus. It is under 2 miles to the main shopping district in Willimantic.
- Access: The property is 1.5 miles from Route 6 which provides access to Hartford (31 miles), Providence (50 miles), New Haven (56 miles), and Boston (90 miles),
- Recent Improvements: The property has been owned by the same family since construction and under current management has had \$100,000 in capital improvements made in the last 2 years.