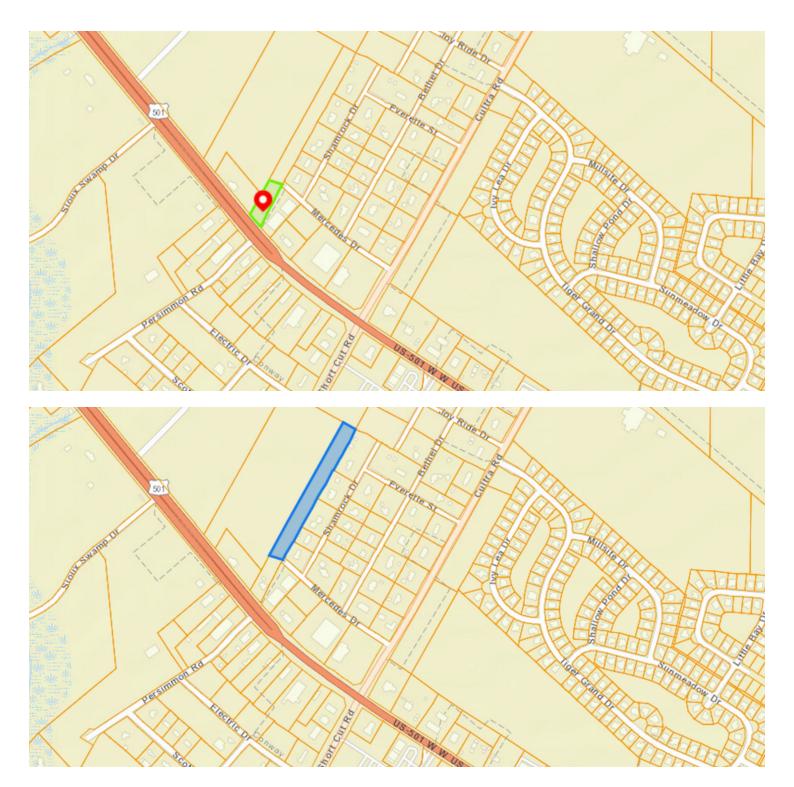

#### PROPERTY HIGHLIGHTS

- Approximately 3.57 Acres.
- Located Outside the City Limits of Conway, SC.
- Approximately +/- 106' Frontage on US-501.
- Approximately +/- 1,470' Depth.
- Tract A Identified as TMS#1220003010 and PIN# 33703010014, County of Horry, SC.
- Tract B Identified as TMS# 1220003062 and PIN# 32614040009, County of Horry, SC.
- Annual Real Estate Taxes 2021: \$1,070.30, County of Horry, SC.
- Average Daily Traffic Count: 20,000 (Source: SCDOT 2019).
- Approx. 1,398 SF Residential Building on Tract A.
- Underground Utilities.
- Curb Cut on Highway 501.
- Additional Ingress/Egress from Mercedes Drive.