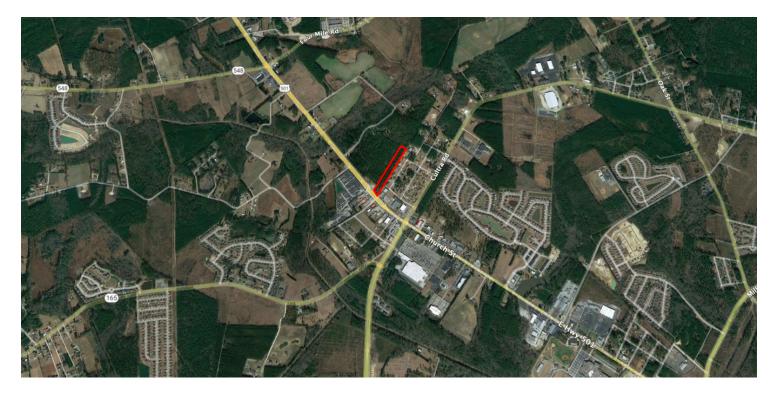

#### **PROPERTY OVERVIEW**

**OFFERED FOR SALE:** Approximately 3.57 Acres with Approximately +/-106' of frontage on US Highway 501 in Conway, SC. This location is ideal for a future commercial development. Easily accessible via US-501, US-701 and US-378.

#### PROPERTY HIGHLIGHTS

- Approximately 3.57 Acres.
- Located Outside the City Limits of Conway, SC.
- Approximately +/- 106' Frontage on US-501.
- Approximately +/- 1,470' Depth.
- Tract A Identified as TMS#1220003010 and PIN# 33703010014, County of Horry, SC.
- Tract B Identified as TMS# 1220003062 and PIN# 32614040009, County of Horry, SC.
- Annual Real Estate Taxes 2021: \$1,070.30, County of Horry, SC.
- Average Daily Traffic Count: 20,000 (Source: SCDOT 2019).
- Approx. 1,398 SF Residential Building on Tract A.
- Underground Utilities.
- Curb Cut on Highway 501.
- Additional Ingress/Egress from Mercedes Drive.