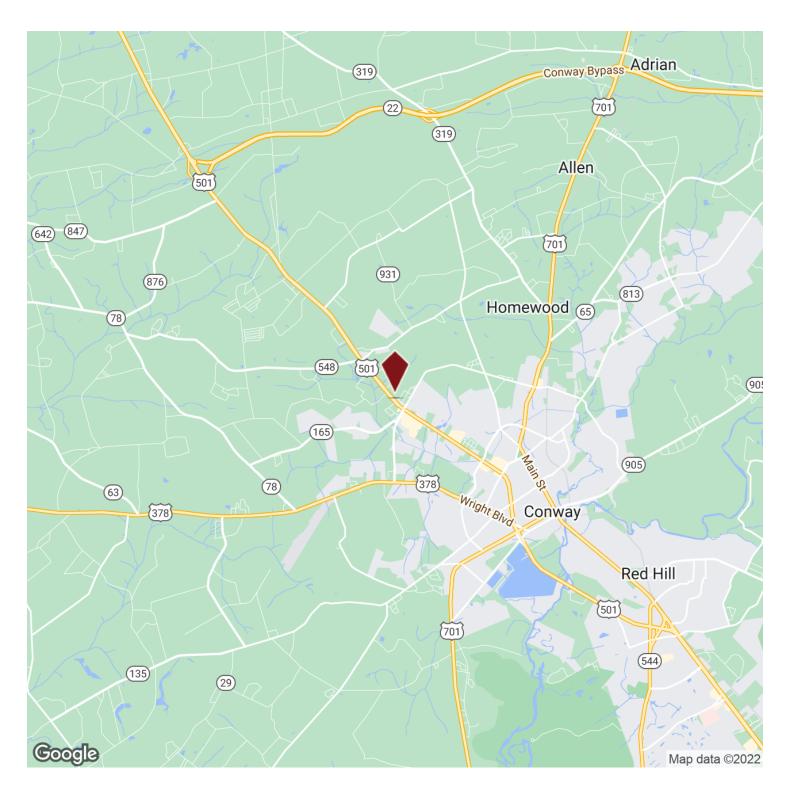

#### **PROPERTY OVERVIEW**

**OFFERED FOR SALE:** Approximately 3.57 Acres with Approximately +/-106' of frontage on US Highway 501 in Conway, SC. This location is ideal for a future commercial development. Easily accessible via US-501, US-701 and US-378.

#### PROPERTY HIGHLIGHTS

- Approximately 3.57 Acres.
- Located Outside the City Limits of Conway, SC.
- Approximately +/- 106' Frontage on US-501.
- Approximately +/- 1,470' Depth.
- Tract A Identified as TMS#1220003010 and PIN# 33703010014, County of Horry, SC.
- Tract B Identified as TMS# 1220003062 and PIN# 32614040009, County of Horry, SC.
- Annual Real Estate Taxes 2021: \$1,070.30, County of Horry, SC.
- Average Daily Traffic Count: 20,000 (Source: SCDOT 2019).
- Approx. 1,398 SF Residential Building on Tract A.
- Underground Utilities.
- Curb Cut on Highway 501.
- Additional Ingress/Egress from Mercedes Drive.