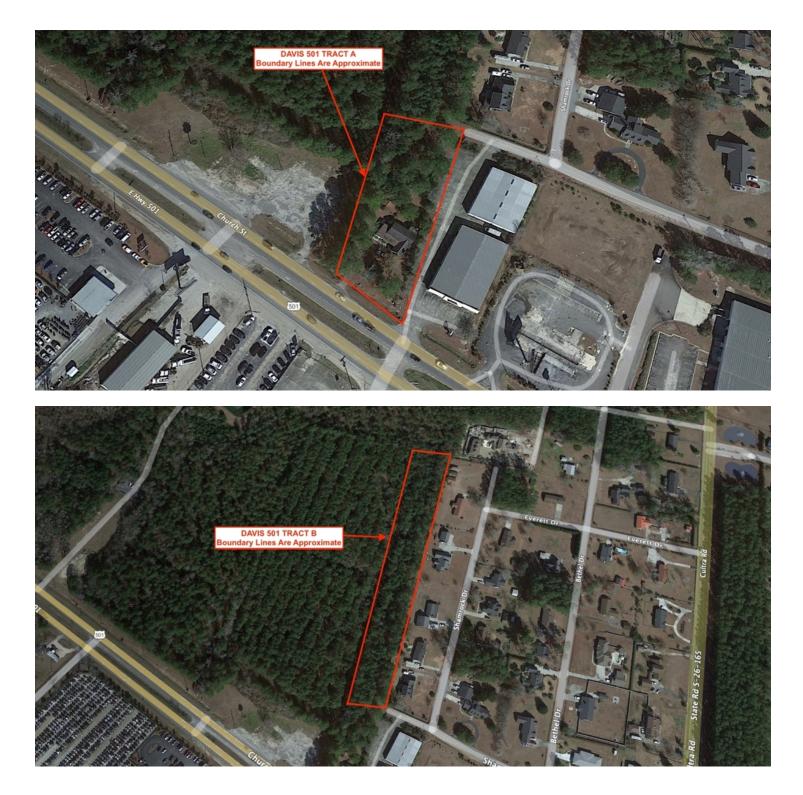

#### PROPERTY HIGHLIGHTS

- Approximately 3.57 Acres.
- Located Outside the City Limits of Conway, SC.
- Approximately +/- 106' Frontage on US-501.
- Approximately +/- 1,470' Depth.
- Tract A Identified as TMS#1220003010 and PIN# 33703010014, County of Horry, SC.
- Tract B Identified as TMS# 1220003062 and PIN# 32614040009, County of Horry, SC.
- Annual Real Estate Taxes 2021: \$1,070.30, County of Horry, SC.
- Average Daily Traffic Count: 20,000 (Source: SCDOT 2019).
- Approx. 1,398 SF Residential Building on Tract A.
- Underground Utilities.
- Curb Cut on Highway 501.
- Additional Ingress/Egress from Mercedes Drive.