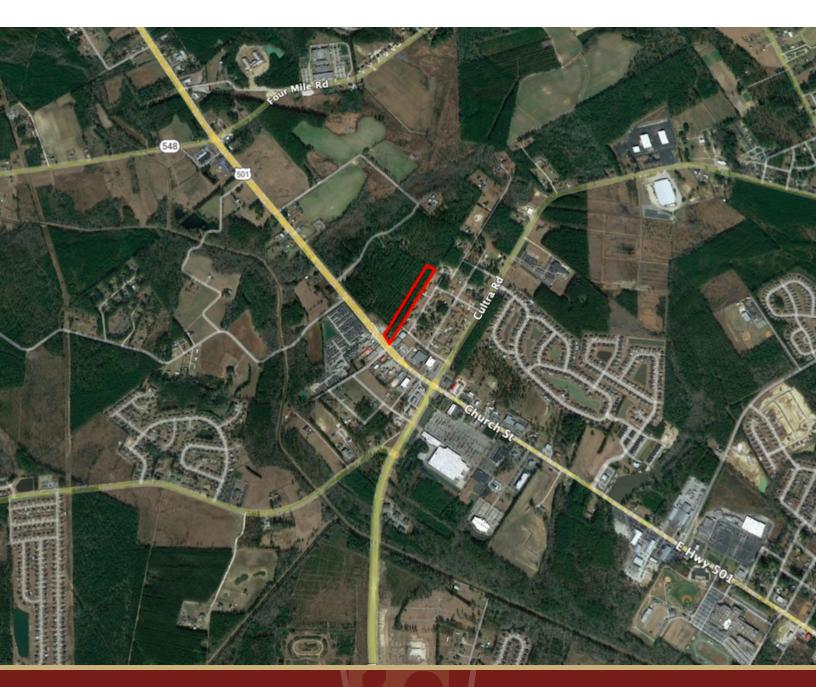

#### **PROPERTY OVERVIEW**

**OFFERED FOR SALE:** Approximately 3.57 Acres with Approximately +/-106' of frontage on US Highway 501 in Conway, SC. This location is ideal for a future commercial development. Easily accessible via US-501, US-701 and US-378.

#### PROPERTY HIGHLIGHTS

- Approximately 3.57 Acres.
- Located Outside the City Limits of Conway, SC.
- Approximately +/- 106' Frontage on US-501.
- Approximately +/- 1,470' Depth.
- Tract A Identified as TMS#1220003010 and PIN# 33703010014, County of Horry, SC.
- Tract B Identified as TMS# 1220003062 and PIN# 32614040009, County of Horry, SC.
- Annual Real Estate Taxes 2021: \$1,070.30, County of Horry, SC.
- Average Daily Traffic Count: 20,000 (Source: SCDOT 2019).
- Approx. 1,398 SF Residential Building on Tract A.
- Underground Utilities.
- Curb Cut on Highway 501.
- Additional Ingress/Egress from Mercedes Drive.