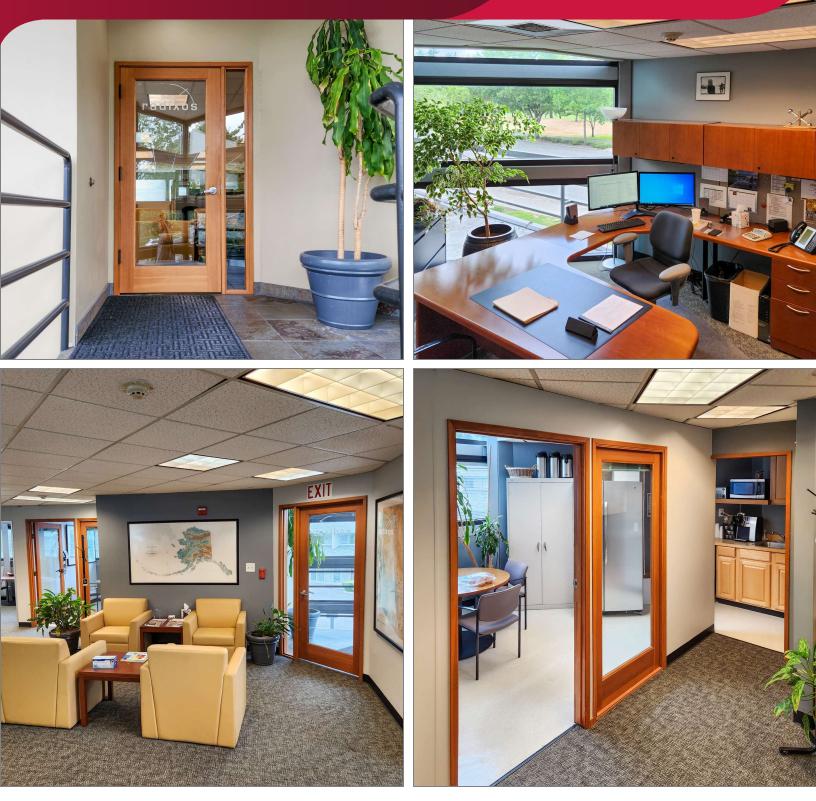

### **PROPERTY OVERVIEW**

Presenting a high-quality stand-alone property with a dramatic glass line and perimeter windows that encircle the building, the Dahlgren Building is situated on Interurban Ave across from Foster's Golf Course.