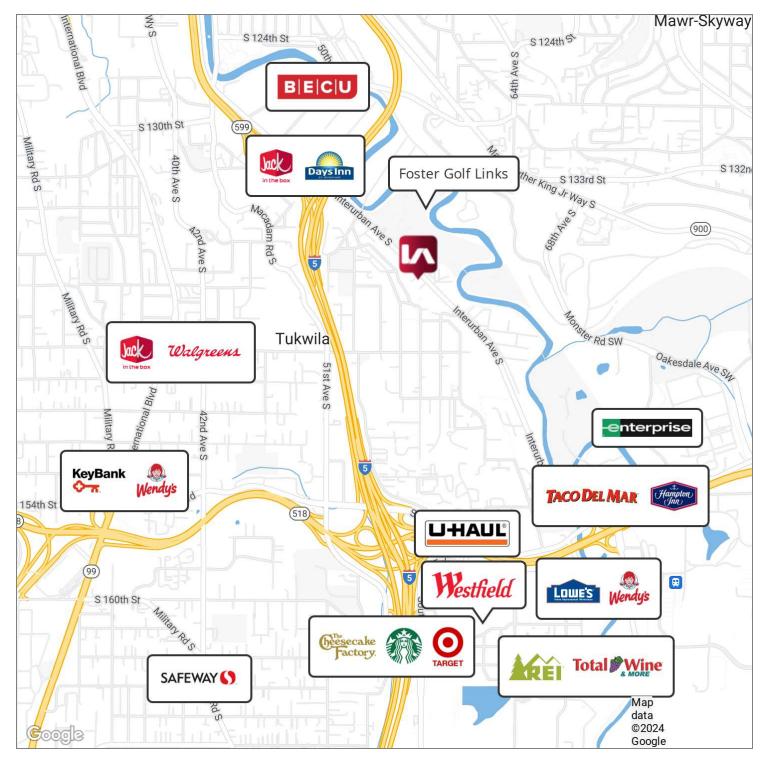

This location provides quick access to major highways such as West Valley Highway, I-5, I-405, 167, and 599, as well as the nearby Southcenter Mall and abundant area amenities.