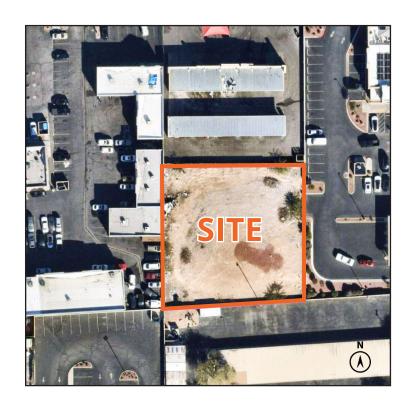

## ±0.45 Acres Ground Lease

Spring Mountain Road & Red Rock Street
Las Vegas, NV 89103

AREA ±0.45 Acres

APN 163-13-201-012

ZONING CG Commercial General

PLANNED LAND USE
CM Corridor Mixed-Use

## Location Details

The property is located in **Chinatown**, just east of South Jones Blvd. & south of Spring Mountain Road. It is just 2.4 miles to the I-15.