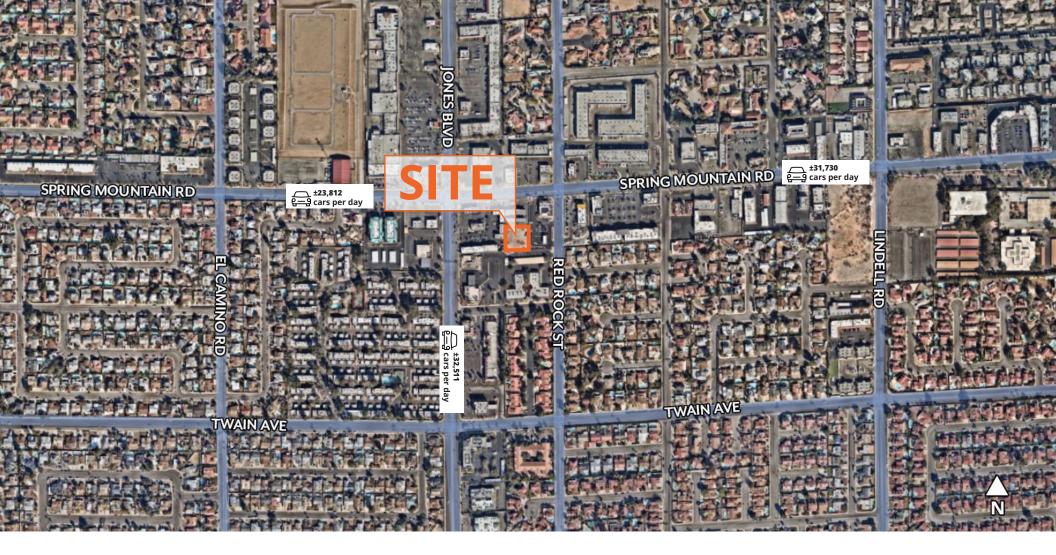

## 0.45 Acres Ground Lease

**Spring Mountain Road and Red Rock Street Las Vegas, NV 89103** 

MICHAEL LONGI, CCIM, Principal

o: 702.637.7292 c: 702.340.7184 michael.longi@avisonyoung.com NV #BS.0045463.LLC

## ±0.45 Acres Ground Lease

Spring Mountain Road & Red Rock Street
Las Vegas, NV 89103

AREA ±0.45 Acres

APN 163-13-201-012

ZONING CG Commercial General

PLANNED LAND USE
CM Corridor Mixed-Use

## Location Details

The property is located in **Chinatown**, just east of South Jones Blvd. & south of Spring Mountain Road. It is just 2.4 miles to the I-15.