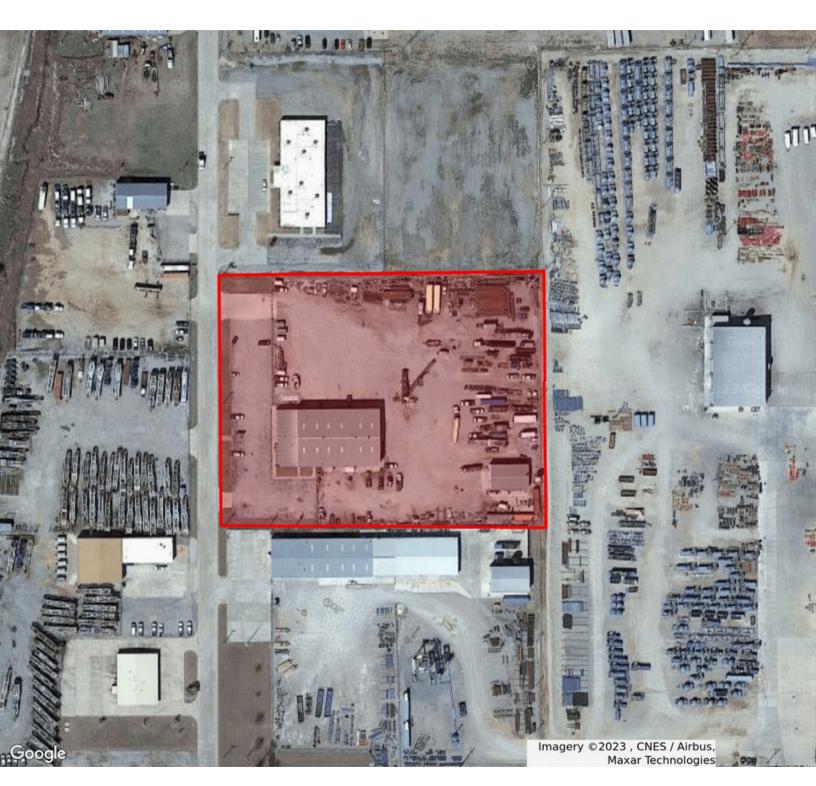

#### **PROPERTY HIGHLIGHTS**

- 16,920 +/- SF Industrial on 4.57 +/- AC
- Across 2 Buildings
- Building 1: 14,520 +/- Total SF comprised of 3,600 +/- SF
  Office, 1,620 +/- SF Wash Bay & 9,300 +/- SF Repair Shop
- Clear Height: 27'
- (10) Drive-in Doors
- (2) 10-Ton 40' Bridge Cranes
- Electrical | 3-Phase, 277/480 Volt, 600 Amp
- Warehouse has Additional Mezzanine Storage Space
- Heating | Gas Burning Furnaces in Office; Suspended Gas & Radiant Heaters in Warehouse
- Building 2: 2,400 +/- SF Paint Shop
- Electrical | 3-Phase, 240 Volt

#### PROPERTY DESCRIPTION

16,920 SF INDUSTRIAL ON 4.57 AC 3801 VALLEY PARK DRIVE, EL RENO, OK 73036

- Zoned Industrial
- Built 1980
- Located immediately SW of the intersec on of I-40 and Hwy 81 and 23 miles west of the Oklahoma City CBD