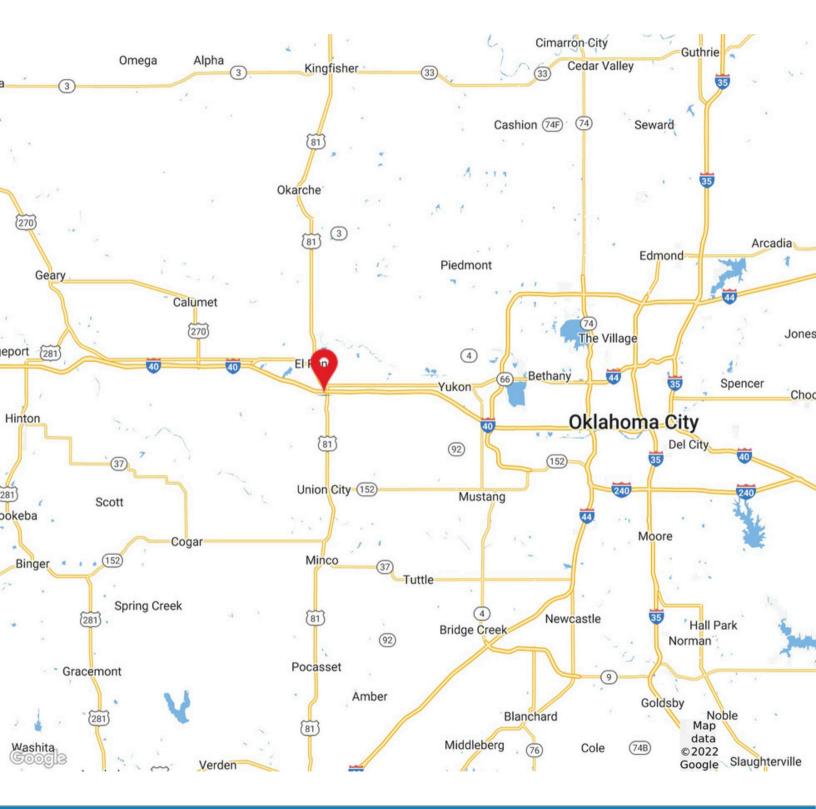

#### PROPERTY DESCRIPTION

16,920 SF INDUSTRIAL ON 4.57 AC 3801 VALLEY PARK DRIVE, EL RENO, OK 73036

- Zoned Industrial
- Built 1980
- Located immediately SW of the intersec on of I-40 and Hwy 81 and 23 miles west of the Oklahoma City CBD