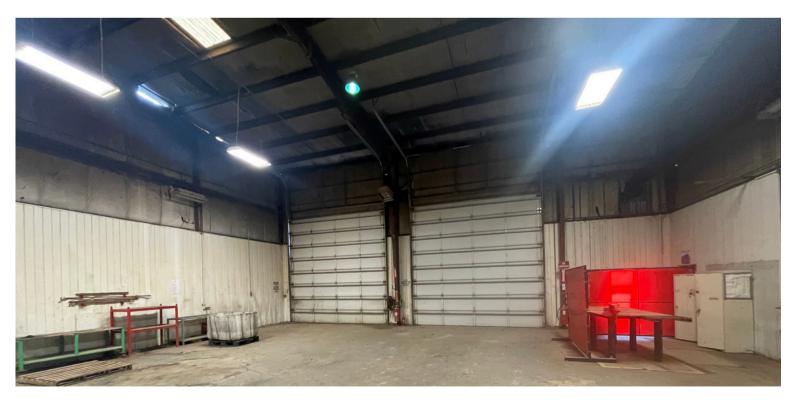

#### **PROPERTY HIGHLIGHTS**

- 16,920 +/- SF Industrial on 4.57 +/- AC
- Across 2 Buildings
- Building 1: 14,520 +/- Total SF comprised of 3,600 +/- SF
  Office, 1,620 +/- SF Wash Bay & 9,300 +/- SF Repair Shop
- Clear Height: 27'
- (10) Drive-in Doors
- (2) 10-Ton 40' Bridge Cranes
- Electrical | 3-Phase, 277/480 Volt, 600 Amp
- Warehouse has Additional Mezzanine Storage Space
- Heating | Gas Burning Furnaces in Office; Suspended Gas & Radiant Heaters in Warehouse
- Building 2: 2,400 +/- SF Paint Shop
- Electrical | 3-Phase, 240 Volt