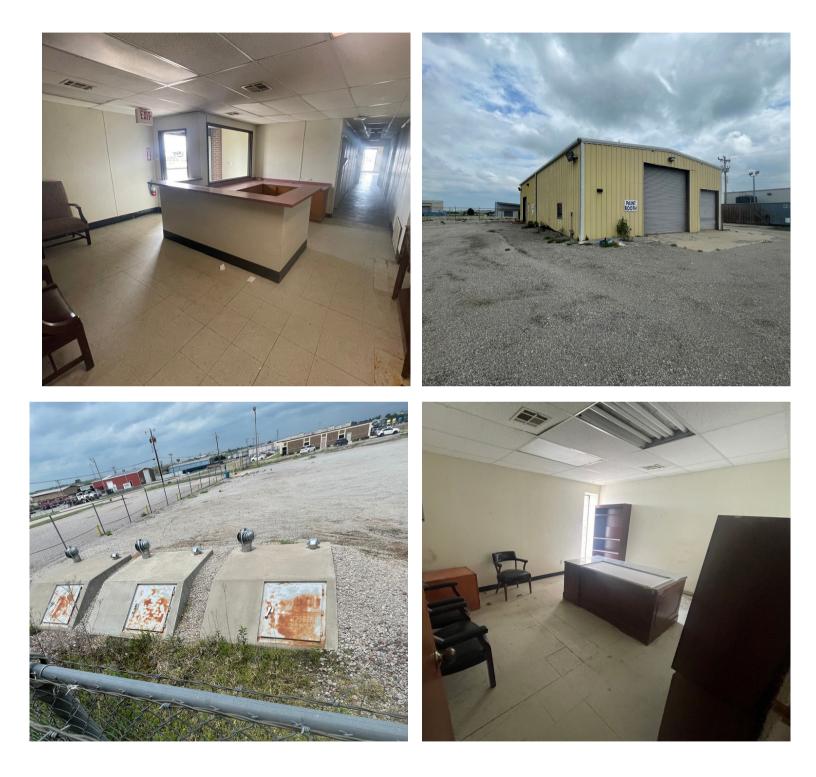

#### **PROPERTY HIGHLIGHTS**

- 16,920 +/- SF Industrial on 4.57 +/- AC
- Across 2 Buildings
- Building 1: 14,520 +/- Total SF comprised of 3,600 +/- SF
  Office, 1,620 +/- SF Wash Bay & 9,300 +/- SF Repair Shop
- Clear Height: 27'
- (10) Drive-in Doors
- (2) 10-Ton 40' Bridge Cranes
- Electrical | 3-Phase, 277/480 Volt, 600 Amp
- Warehouse has Additional Mezzanine Storage Space
- Heating | Gas Burning Furnaces in Office; Suspended Gas & Radiant Heaters in Warehouse
- Building 2: 2,400 +/- SF Paint Shop
- Electrical | 3-Phase, 240 Volt

#### PROPERTY DESCRIPTION

16,920 SF INDUSTRIAL ON 4.57 AC 3801 VALLEY PARK DRIVE, EL RENO, OK 73036

- Zoned Industrial
- Built 1980
- Located immediately SW of the intersec on of I-40 and Hwy 81 and 23 miles west of the Oklahoma City CBD