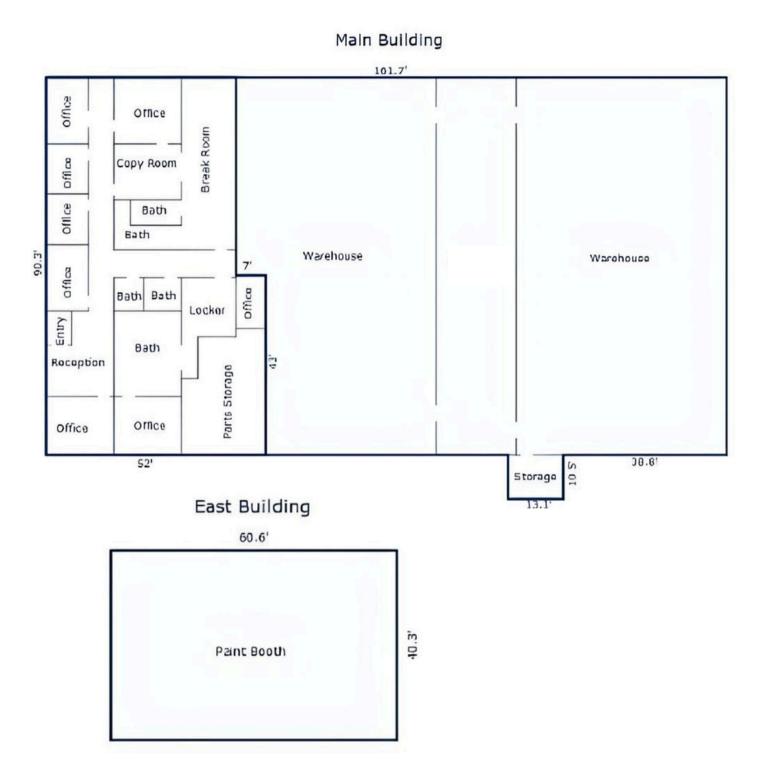

#### **PROPERTY HIGHLIGHTS**

- 16,920 +/- SF Industrial on 4.57 +/- AC
- Across 2 Buildings
- Building 1: 14,520 +/- Total SF comprised of 3,600 +/- SF
  Office, 1,620 +/- SF Wash Bay & 9,300 +/- SF Repair Shop
- Clear Height: 27'
- (10) Drive-in Doors
- (2) 10-Ton 40' Bridge Cranes
- Electrical | 3-Phase, 277/480 Volt, 600 Amp
- Warehouse has Additional Mezzanine Storage Space
- Heating | Gas Burning Furnaces in Office; Suspended Gas & Radiant Heaters in Warehouse
- Building 2: 2,400 +/- SF Paint Shop
- Electrical | 3-Phase, 240 Volt