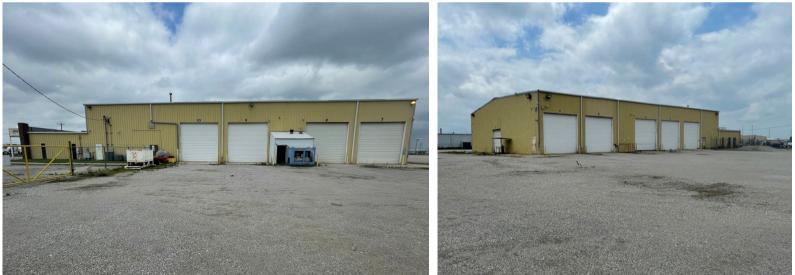

#### **PROPERTY HIGHLIGHTS**

- 16,920 +/- SF Industrial on 4.57 +/- AC
- Across 2 Buildings
- Building 1: 14,520 +/- Total SF comprised of 3,600 +/- SF
  Office, 1,620 +/- SF Wash Bay & 9,300 +/- SF Repair Shop
- Clear Height: 27'
- (10) Drive-in Doors
- (2) 10-Ton 40' Bridge Cranes
- Electrical | 3-Phase, 277/480 Volt, 600 Amp
- Warehouse has Additional Mezzanine Storage Space
- Heating | Gas Burning Furnaces in Office; Suspended Gas & Radiant Heaters in Warehouse
- Building 2: 2,400 +/- SF Paint Shop
- Electrical | 3-Phase, 240 Volt

#### PROPERTY DESCRIPTION

16,920 SF INDUSTRIAL ON 4.57 AC 3801 VALLEY PARK DRIVE, EL RENO, OK 73036

- Zoned Industrial
- Built 1980
- Located immediately SW of the intersec on of I-40 and Hwy 81 and 23 miles west of the Oklahoma City CBD