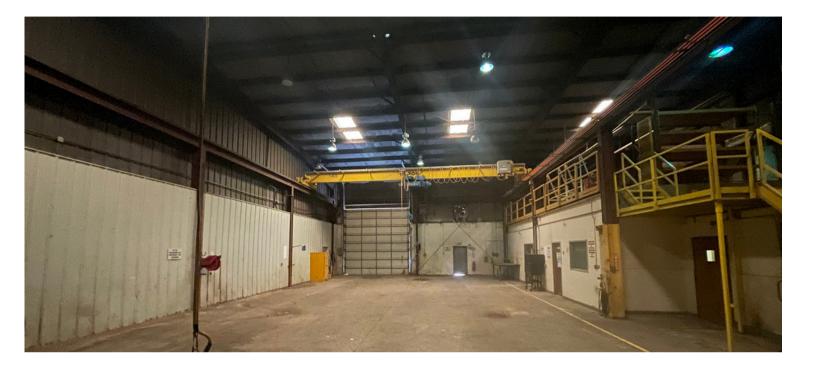

#### **PROPERTY HIGHLIGHTS**

- 16,920 +/- SF Industrial on 4.57 +/- AC
- Across 2 Buildings
- Building 1: 14,520 +/- Total SF comprised of 3,600 +/- SF
  Office, 1,620 +/- SF Wash Bay & 9,300 +/- SF Repair Shop
- Clear Height: 27'
- (10) Drive-in Doors
- (2) 10-Ton 40' Bridge Cranes
- Electrical | 3-Phase, 277/480 Volt, 600 Amp
- Warehouse has Additional Mezzanine Storage Space
- Heating | Gas Burning Furnaces in Office; Suspended Gas & Radiant Heaters in Warehouse
- Building 2: 2,400 +/- SF Paint Shop
- Electrical | 3-Phase, 240 Volt