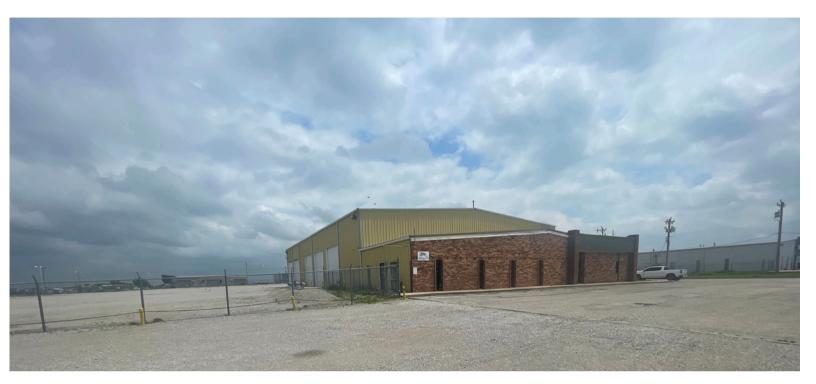

#### FOR LEASE

3801 VALLEY PARK DRIVE, EL RENO, OK 73036

#### **PROPERTY HIGHLIGHTS**

- 16,920 +/- SF Industrial on 4.57 +/- AC
- Across 2 Buildings
- Building 1: 14,520 +/- Total SF comprised of 3,600 +/- SF
  Office, 1,620 +/- SF Wash Bay & 9,300 +/- SF Repair Shop
- Clear Height: 27'
- (10) Drive-in Doors
- (2) 10-Ton 40' Bridge Cranes
- Electrical | 3-Phase, 277/480 Volt, 600 Amp
- Warehouse has Additional Mezzanine Storage Space
- Heating | Gas Burning Furnaces in Office; Suspended Gas & Radiant Heaters in Warehouse
- Building 2: 2,400 +/- SF Paint Shop
- Electrical | 3-Phase, 240 Volt

#### PROPERTY DESCRIPTION

16,920 SF INDUSTRIAL ON 4.57 AC 3801 VALLEY PARK DRIVE, EL RENO, OK 73036

- Zoned Industrial
- Built 1980
- Located immediately SW of the intersec on of I-40 and Hwy 81 and 23 miles west of the Oklahoma City CBD