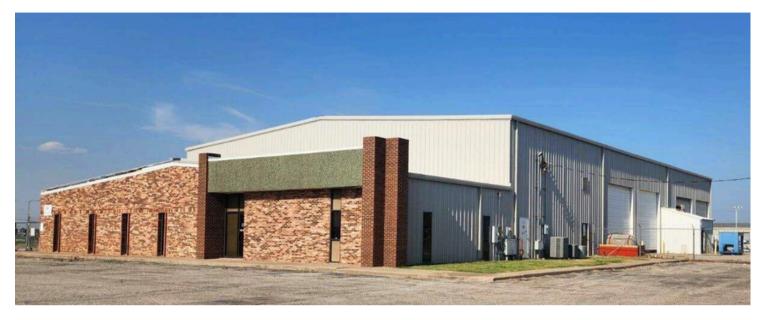

#### **PROPERTY HIGHLIGHTS**

- 16,920 +/- SF Industrial on 4.57 +/- AC
- Across 2 Buildings
- Building 1: 14,520 +/- Total SF comprised of 3,600 +/- SF
  Office, 1,620 +/- SF Wash Bay & 9,300 +/- SF Repair Shop
- Clear Height: 27'
- (10) Drive-in Doors
- (2) 10-Ton 40' Bridge Cranes
- Electrical | 3-Phase, 277/480 Volt, 600 Amp
- Warehouse has Additional Mezzanine Storage Space
- Heating | Gas Burning Furnaces in Office; Suspended Gas & Radiant Heaters in Warehouse
- Building 2: 2,400 +/- SF Paint Shop
- Electrical | 3-Phase, 240 Volt

#### PROPERTY DESCRIPTION

16,920 SF INDUSTRIAL ON 4.57 AC 3801 VALLEY PARK DRIVE, EL RENO, OK 73036

- Zoned Industrial
- Built 1980
- Located immediately SW of the intersec on of I-40 and Hwy 81 and 23 miles west of the Oklahoma City CBD