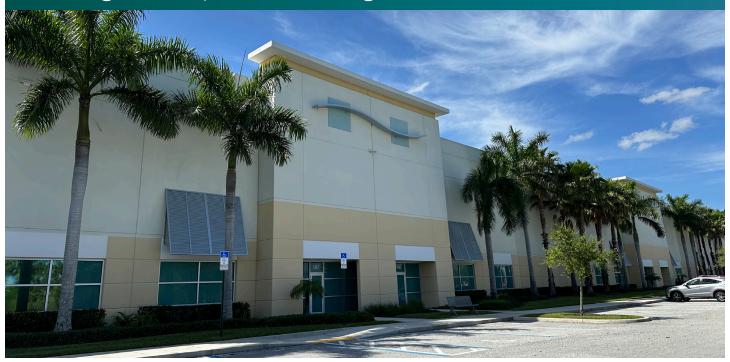

## LOCATION

- State-of-the-art design located in an established Class "A" Industrial Park
- Industrial Park with close proximity to Florida's Turnpike and Interstate 95

### **FACILITY**

- ±2,255 SF Office Space with ±45,952 SF Warehouse Space
- ESFR Sprinkler System
- 170'-0" Building Depth
- 32' Clear Height
- 50' x 40' Column Spacing
- 17 Dock High Doors with 1 Drive in Door with Permanent Ramp
- 1.7/1,000 SF Car Parking Ratio
- 180' Truck Court Depth (Shared)
- Fiber with Diversity Available
- Available July 1, 2024