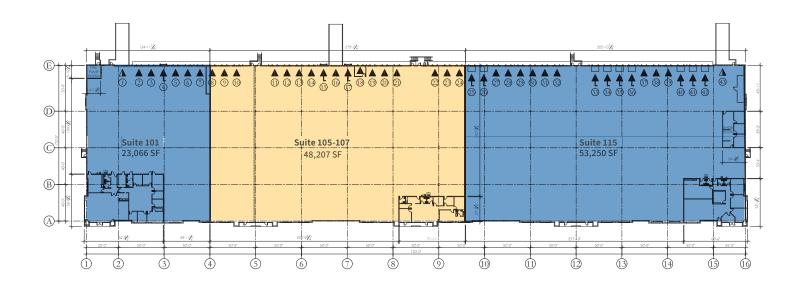

### **FACILITY**

- ±2,255 SF Office Space with ±45,952 SF Warehouse Space
- ESFR Sprinkler System
- 170'-0" Building Depth
- 32' Clear Height
- 50' x 40' Column Spacing
- 17 Dock High Doors with 1 Drive in Door with Permanent Ramp
- 1.7/1,000 SF Car Parking Ratio
- 180' Truck Court Depth (Shared)
- Fiber with Diversity Available
- Available July 1, 2024