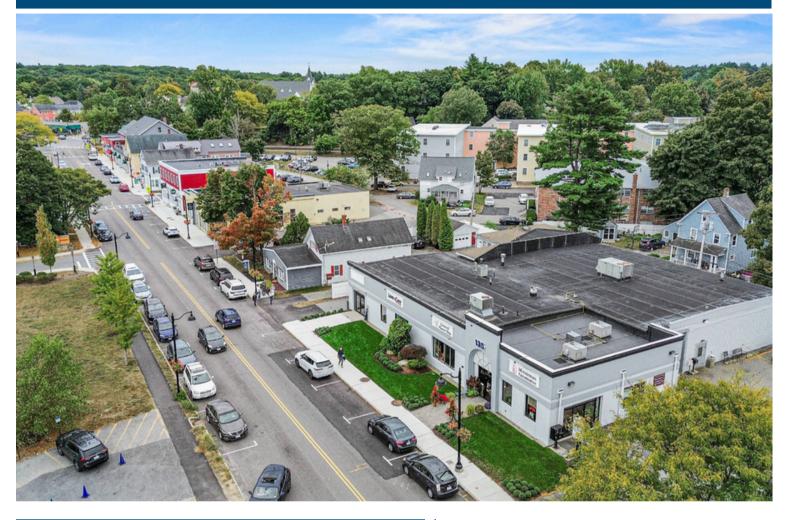

# Retail and Office Space Available For Lease 135 Commonwealth Avenue

West Concord, MA

 2 Miles
 5 Miles
 10 Miles

 Population:
 15,509
 70,508
 329,341

 Households:
 5,635
 26,552
 123,010

 Average HH Income:
 \$175,289
 \$171,146
 \$156,381

135 Commonwealth Ave is a 11,804 +/- square foot multi-tenant retail strip located in West Concord, MA, featuring both retail and office space. This property benefits from 10,381+/- cars per day on the heavily traveled Commonwealth Avenue and is conveniently located off of US Route 2. Tenants located in the property include Concord Flower Shop, LoveCare Pet Grooming and Minuteman Automotive with nearby retailers including Orangetheory Fitness, Nashoba Brook Bakery, Pet Source, Dunkin Donuts and more. This retail opportunity is ideal for a retailer looking to bring their business to a highly sought after community such as West Concord, MA.