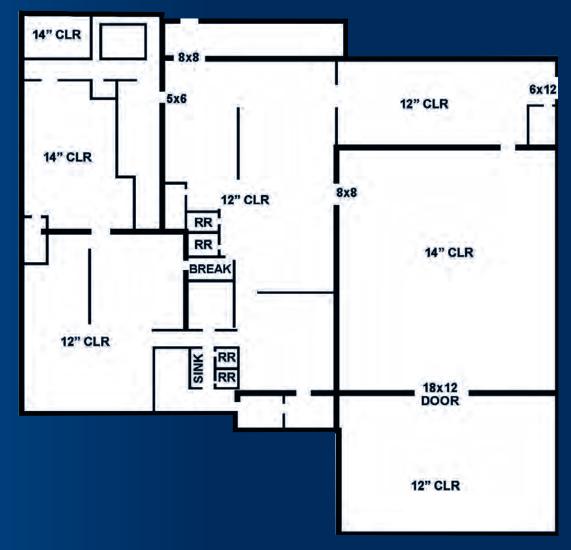

FOR LEASE/SALE 18,000 SF WITH YARD -**1.38 ACRES 30-60 DAY** 18,000 SF ഹഹ EXPANDED TRUCKWELL PRIVAT 'E YARD **CITY OF PHOENIX** ZONING CAPABLE 1. OPEN **STRONG AIRPORT** SUBMARKET FLOOR PLAN OPTION LANDLOARD IMPROVEMENTS

### FOR LEASE/SALE 18,000 SF WITH YARD

**\*NOT TO SCALE** 

D/AQ Corp. #01129558. Maps Courtesy @Google & @Microsoft. Although all information is furnished regarding for sale, rental or financing is from sources deemed reliable, such information has not been verified and no express representation is made nor is any to be implied as to the accuracy thereof, and it is submitted subject to errors, omissions, changes of price, rental or other conditions, prior sale, lease or financing, or withdrawal without notice.