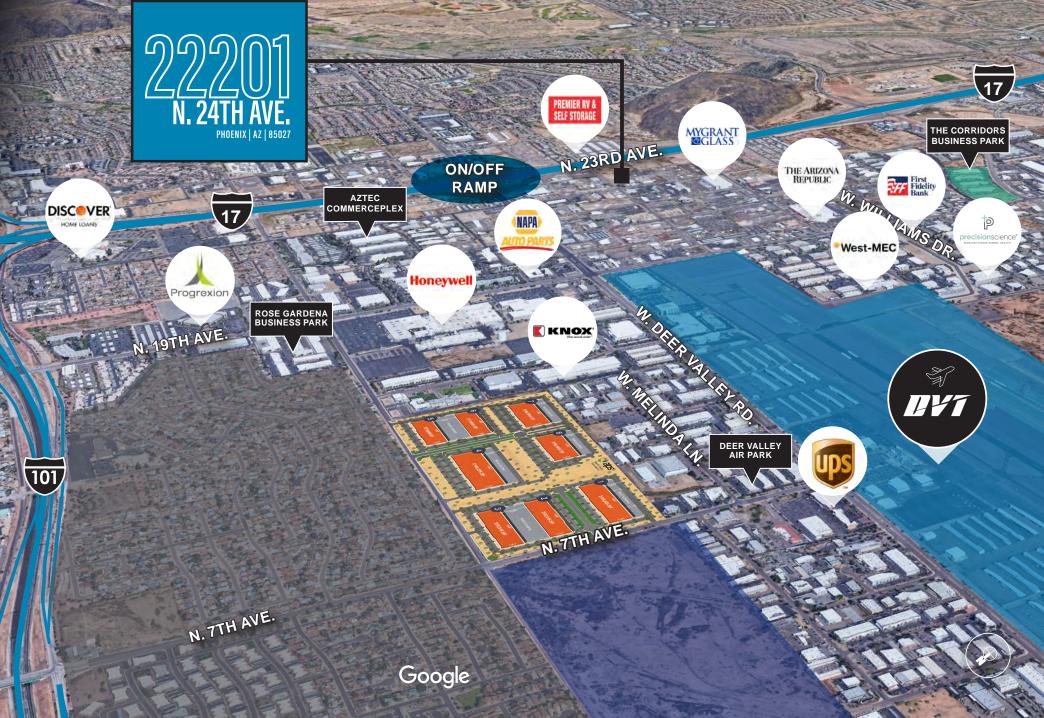

### AREA AMENITIES

#### NO. EMPLOYEES

- 1. THE ARIZONA REPUBLIC 1,011 Employees
- 2. COX
- 2,158 Employees
- HONEYWELL
  6,111 Employees
- 4. ASURION 500 Employees
- 5. DISCOVER 3,003 Employees
- 6. BEST WESTERN 966 Employees
- 7. AMERICAN EXPRESS 7,603 Employees
- 8. PETSMART 2,034 Employees