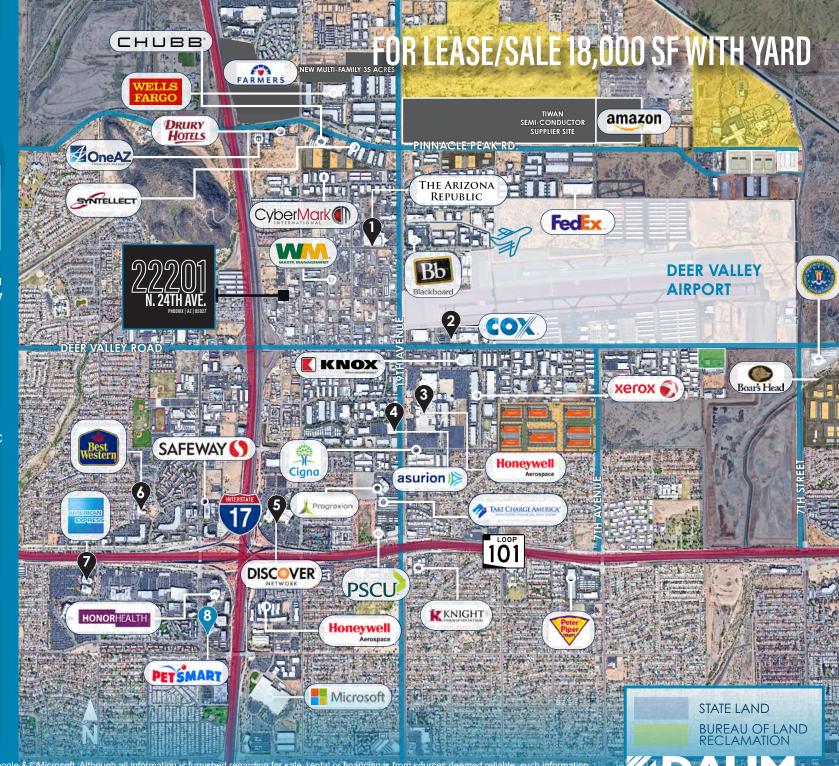

## FOR LEASE/SALE 18,000 SF WITH YARD

### AREA AMENITIES

#### NO. EMPLOYEES

- 1. THE ARIZONA REPUBLIC 1,011 Employees
- 2. COX
- 2,158 Employees
- HONEYWELL
  6,111 Employees
- 4. ASURION 500 Employees
- 5. DISCOVER 3,003 Employees
- 6. BEST WESTERN 966 Employees
- 7. AMERICAN EXPRESS 7,603 Employees
- 8. PETSMART 2,034 Employees