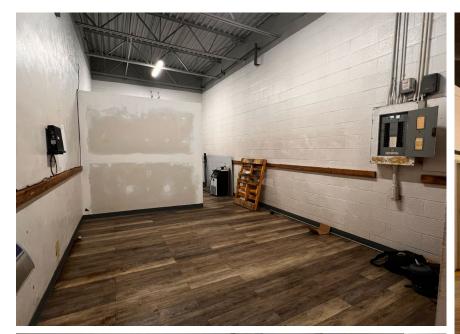

#### **PROPERTY OVERVIEW**

11601 Menaul is a prominent retail space located in a well-trafficked neighborhood strip center near the high-traffic intersection of Juan Tabo Blvd and Menaul Blvd. The property is fronting Menaul Blvd and offers full access from Menaul Blvd, Zena Lona St, and Algodones St. It features both building and pylon signage visible from Menaul Blvd. The center boasts excellent co-tenancy with notable retailers such as Jackson Hewitt Tax Services, Foothills Group (AA), and Bright Horizons.

The shopping center provides a generous parking ratio of 6.18 spaces per 1,000 square feet. All tenants have access to a rear entry on the north side of the building, which is convenient for deliveries. The space at 11601 Menaul includes two bathrooms, a main dining room, and two additional rooms that could serve as offices. The property also features a 5-gallon electric water heater and plumbing in the main dining area, making it an ideal location for a cafe or coffee shop.