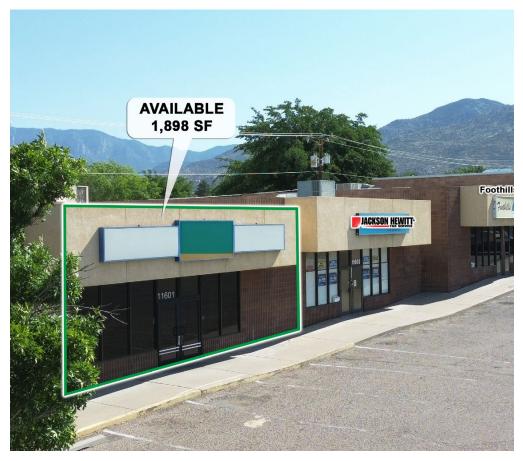

# **NE HEIGHTS NEIGHBORHOOD ENDCAP**

NEC OF ALGODONES ST. & MENAUL BLVD. 11601 Menaul Blvd NE, Albuquerque, NM 87112

**FOR LEASE** 

**AVAILABLE SPACE** 1,898 SF

**RATE** \$15.00 PSF Modified Gross Remsa Troy rtroy@resolutre.com 505.337.0777 **Daniel Kearney** dkearney@resolutre.com 505.337.0777

#### **PROPERTY OVERVIEW**

11601 Menaul is a prominent retail space located in a well-trafficked neighborhood strip center near the high-traffic intersection of Juan Tabo Blvd and Menaul Blvd. The property is fronting Menaul Blvd and offers full access from Menaul Blvd, Zena Lona St, and Algodones St. It features both building and pylon signage visible from Menaul Blvd. The center boasts excellent co-tenancy with notable retailers such as Jackson Hewitt Tax Services, Foothills Group (AA), and Bright Horizons.