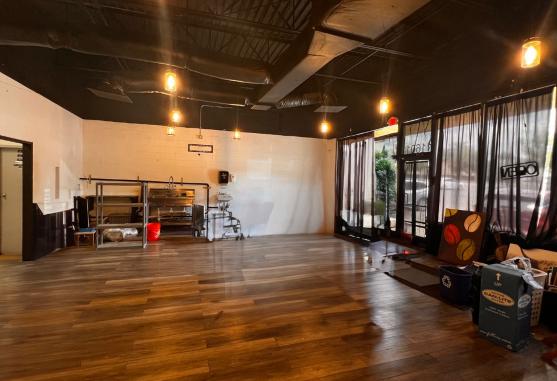

#### **PROPERTY OVERVIEW**

11601 Menaul is a prominent retail space located in a well-trafficked neighborhood strip center near the high-traffic intersection of Juan Tabo Blvd and Menaul Blvd. The property is fronting Menaul Blvd and offers full access from Menaul Blvd, Zena Lona St, and Algodones St. It features both building and pylon signage visible from Menaul Blvd. The center boasts excellent co-tenancy with notable retailers such as Jackson Hewitt Tax Services, Foothills Group (AA), and Bright Horizons.

The shopping center provides a generous parking ratio of 6.18 spaces per 1,000 square feet. All tenants have access to a rear entry on the north side of the building, which is convenient for deliveries. The space at 11601 Menaul includes two bathrooms, a main dining room, and two additional rooms that could serve as offices. The property also features a 5-gallon electric water heater and plumbing in the main dining area, making it an ideal location for a cafe or coffee shop.