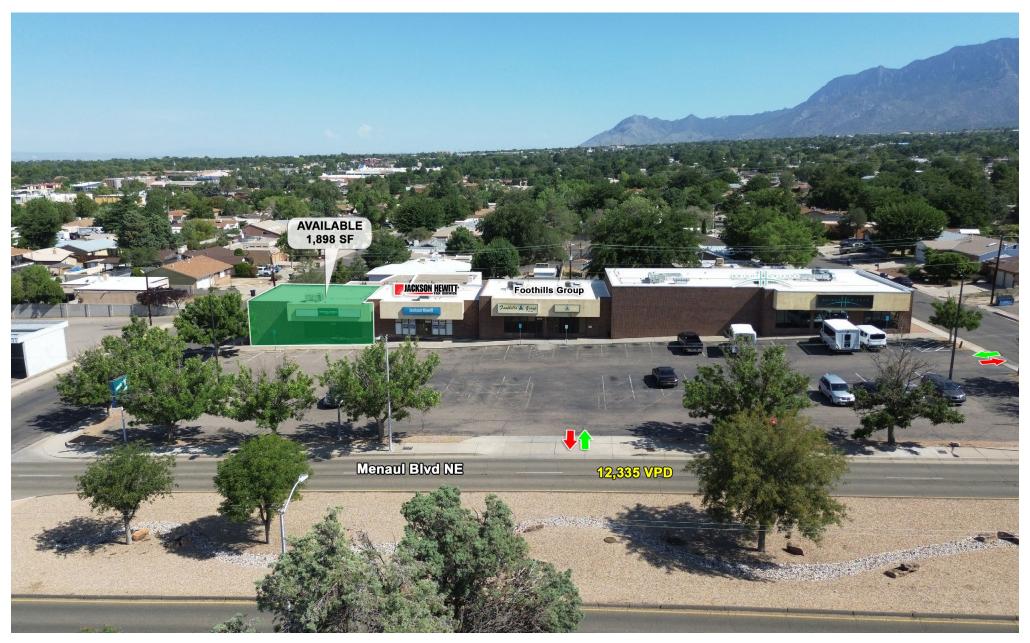

an ideal spot for businesses aiming to attract foot traffic, thanks to its accessibility from multiple roads, including Menaul Blvd, Zena Lona St, and Algodones St. The area is surrounded by a mix of national retail and service businesses, making it a versatile and functional location for various business types. The property offers building and pylon signage, enhancing visibility from the street and making it easy for customers to locate. The traffic patterns make this property particularly suitable for a breakfast or coffee concept in the morning, with neutral traffic flow throughout the day and evening, making it ideal for a variety of businesses.



### **PROPERTY HIGHLIGHTS**

Lease Rate: \$15.00 PSF Modified Gross

Available SF: 1,898 SF

Zoning: MX-L

Sub-Market: NE Heights











The information contained herein was obtained from sources deemed reliable; however, RESOLUT RE makes no guaranties, warranties or representations to the completeness or accuracy thereof. The presentation of this real estate information is subject to errors; omissions; change of price; prior sale or lease; or withdrawal without notice. RESOLUT RE, which provides real estate brokerage services, is a division of Reliance Retail, LLC, a Texas Limited Liability Company.



## NE HEIGHTS NEIGHBORHOOD ENDCAP | 11601 Menaul Blvd NE, Albuquerque, NM 87112







## **NE HEIGHTS NEIGHBORHOOD ENDCAP** | 11601 Menaul Blvd NE, Albuquerque, NM 87112











The information contained herein was obtained from sources deemed reliable; however, RESOLUT RE makes no guaranties, warranties or representat