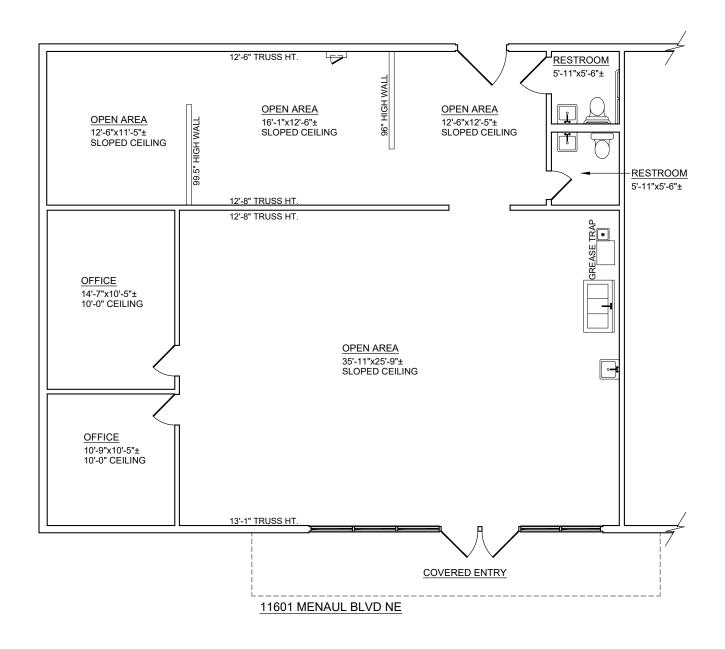

The shopping center provides a generous parking ratio of 6.18 spaces per 1,000 square feet. All tenants have access to a rear entry on the north side of the building, which is convenient for deliveries. The space at 11601 Menaul includes two bathrooms, a main dining room, and two additional rooms that could serve as offices. The property also features a 5-gallon electric water heater and plumbing in the main dining area, making it an ideal location for a cafe or coffee shop.