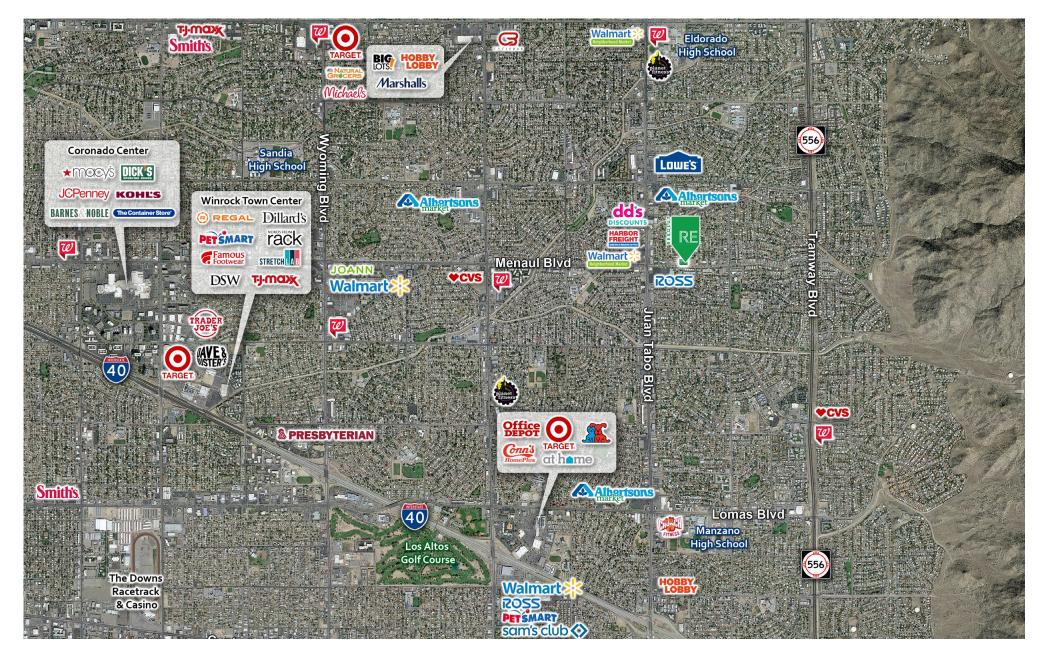

## **AREA TRAFFIC GENERATORS**

#### **PROPERTY OVERVIEW**

11601 Menaul is a prominent retail space located in a well-trafficked neighborhood strip center near the high-traffic intersection of Juan Tabo Blvd and Menaul Blvd. The property is fronting Menaul Blvd and offers full access from Menaul Blvd, Zena Lona St, and Algodones St. It features both building and pylon signage visible from Menaul Blvd. The center boasts excellent co-tenancy with notable retailers such as Jackson Hewitt Tax Services, Foothills Group (AA), and Bright Horizons.

#### LOCATION OVERVIEW

11601 Menaul Blvd is situated at the NEC of Algodones St and Menaul Blvd in the Northeast Heights trade area. This property is near the busy, signalized intersection of Juan Tabo Blvd and Menaul Blvd, and is part of a vibrant neighborhood retail strip center. It's an ideal spot for businesses aiming to attract foot traffic, thanks to its accessibility from multiple roads, including Menaul Blvd, Zena Lona St, and Algodones St. The area is surrounded by a mix of national retail and service businesses, making it a versatile and functional location for various business types. The property offers building and pylon signage, enhancing visibility from the street and making it easy for customers to locate. The traffic patterns make this property particularly suitable for a breakfast or coffee concept in the morning, with neutral traffic flow throughout the day and evening, making it ideal for a variety of businesses.