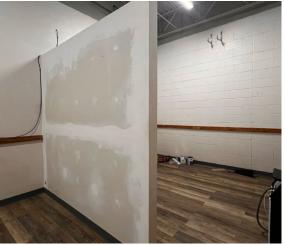

#### **PROPERTY OVERVIEW**

11601 Menaul is a prominent retail space located in a well-trafficked neighborhood strip center near the high-traffic intersection of Juan Tabo Blvd and Menaul Blvd. The property is fronting Menaul Blvd and offers full access from Menaul Blvd, Zena Lona St, and Algodones St. It features both building and pylon signage visible from Menaul Blvd. The center boasts excellent co-tenancy with notable retailers such as Jackson Hewitt Tax Services, Foothills Group (AA), and Bright Horizons.

The shopping center provides a generous parking ratio of 6.18 spaces per 1,000 square feet. All tenants have access to a rear entry on the north side of the building, which is convenient for deliveries. The space at 11601 Menaul includes two bathrooms, a main dining room, and two additional rooms that could serve as offices. The property also features a 5-gallon electric water heater and plumbing in the main dining area, making it an ideal location for a cafe or coffee shop.