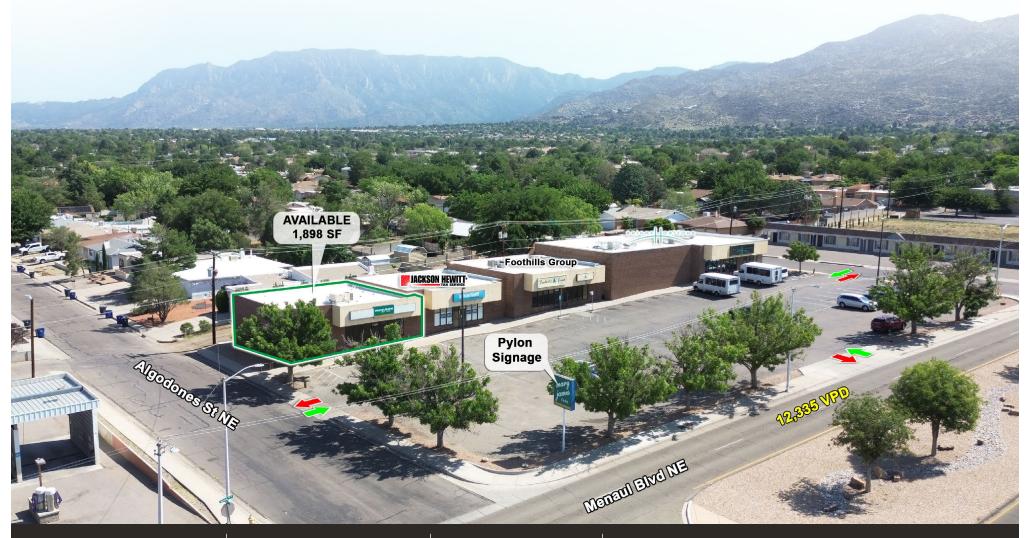

# **NE HEIGHTS NEIGHBORHOOD ENDCAP**

NEC OF ALGODONES ST. & MENAUL BLVD. 11601 Menaul Blvd NE, Albuquerque, NM 87112

**FOR LEASE** 

**AVAILABLE SPACE** 1,898 SF

**RATE** \$15.00 PSF Modified Gross Remsa Troy rtroy@resolutre.com 505.337.0777 **Daniel Kearney** dkearney@resolutre.com 505.337.0777

#### **PROPERTY HIGHLIGHTS**

- Prime Endcap Space
- Building and Pylon Signage Visible to Menaul
- Full Access from Menaul Blvd, Zena Lona St, and Algodones St
- The Building is Fronting Menaul Blvd and is Exposed to Over +\- 12,233 Cars per Day
- Located in a Proven and Growing Trade Area
- Surrounded by National Co-Tenancy
- Near the High Traffic Signalized Intersection at Juan Tabo Blvd and Menaul Blvd
- Tenant improvement allowance available

## **DEMOGRAPHIC SNAPSHOT 2024**

119,558TV POPULATION 3-MILE RADIUS

\$102,583.00 AVG HH INCOME 3-MILE RADIUS

**73,518 DAYTIME POPULATION**3-MILE RADIUS

TRAFFIC COUNTS
Menaul Blvd: 12,335 VPD
(Sites USA 2024)

#### **PROPERTY OVERVIEW**

11601 Menaul is a prominent retail space located in a well-trafficked neighborhood strip center near the high-traffic intersection of Juan Tabo Blvd and Menaul Blvd. The property is fronting Menaul Blvd and offers full access from Menaul Blvd, Zena Lona St, and Algodones St. It features both building and pylon signage visible from Menaul Blvd. The center boasts excellent co-tenancy with notable retailers such as Jackson Hewitt Tax Services, Foothills Group (AA), and Bright Horizons.

#### LOCATION OVERVIEW

11601 Menaul Blvd is situated at the NEC of Algodones St and Menaul Blvd in the Northeast Heights trade area. This property is near the busy, signalized intersection of Juan Tabo Blvd and Menaul Blvd, and is part of a vibrant neighborhood retail strip center. It's an ideal spot for businesses aiming to attract foot traffic, thanks to its accessibility from multiple roads, including Menaul Blvd, Zena Lona St, and Algodones St. The area is surrounded by a mix of national retail and service businesses, making it a versatile and functional location for various business types. The property offers building and pylon signage, enhancing visibility from the street and making it easy for customers to locate. The traffic patterns make this property particularly suitable for a breakfast or coffee concept in the morning, with neutral traffic flow throughout the day and evening, making it ideal for a variety of businesses.