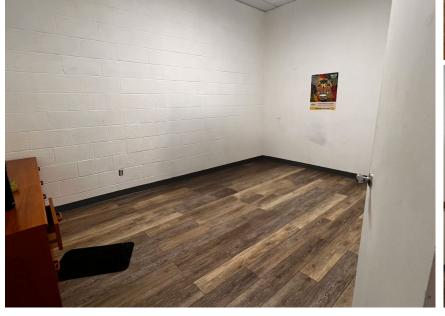

#### **PROPERTY OVERVIEW**

11601 Menaul is a prominent retail space located in a well-trafficked neighborhood strip center near the high-traffic intersection of Juan Tabo Blvd and Menaul Blvd. The property is fronting Menaul Blvd and offers full access from Menaul Blvd, Zena Lona St, and Algodones St. It features both building and pylon signage visible from Menaul Blvd. The center boasts excellent co-tenancy with notable retailers such as Jackson Hewitt Tax Services, Foothills Group (AA), and Bright Horizons.

The shopping center provides a generous parking ratio of 6.18 spaces per 1,000 square feet. All tenants have access to a rear entry on the north side of the building, which is convenient for deliveries. The space at 11601 Menaul includes two bathrooms, a main dining room, and two additional rooms that could serve as offices. The property also features a 5-gallon electric water heater and plumbing in the main dining area, making it an ideal location for a cafe or coffee shop.