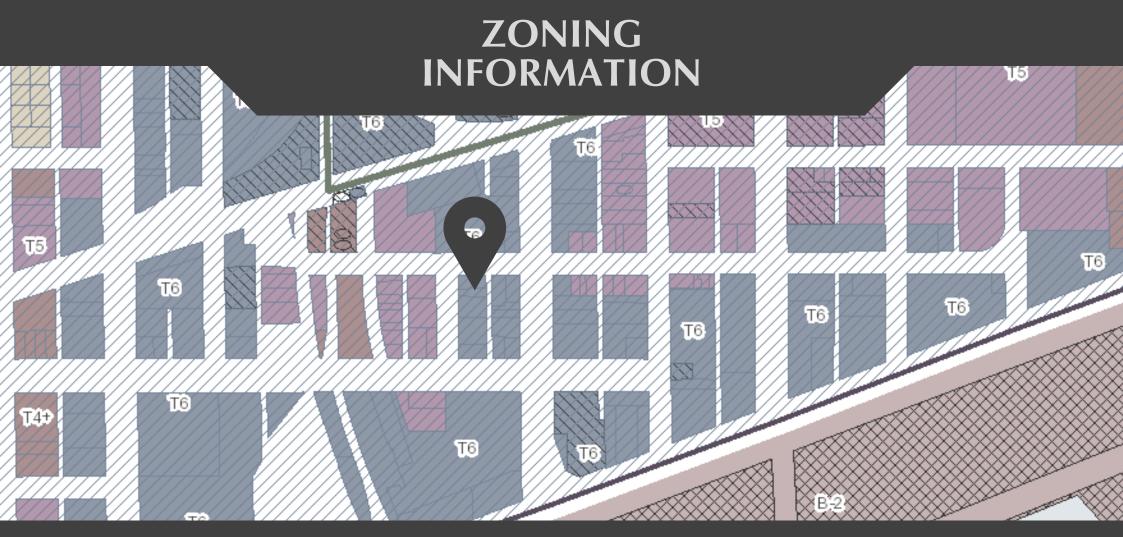

#### **GULFPORT CENTRAL BUSINESS DISTRICT**

This district is composed of land and structures occupied by or suitable for uses furnishing the wide range of retail goods and services required by residents of the metropolitan area and of the trade area. Located at the convergence of the principal thoroughfares and highways, as well as transit lines, the central business district is the focus of commerce and administrative business activities of the trade area.

\*\*\*Chart of Permitted Uses available upon request\*\*\*