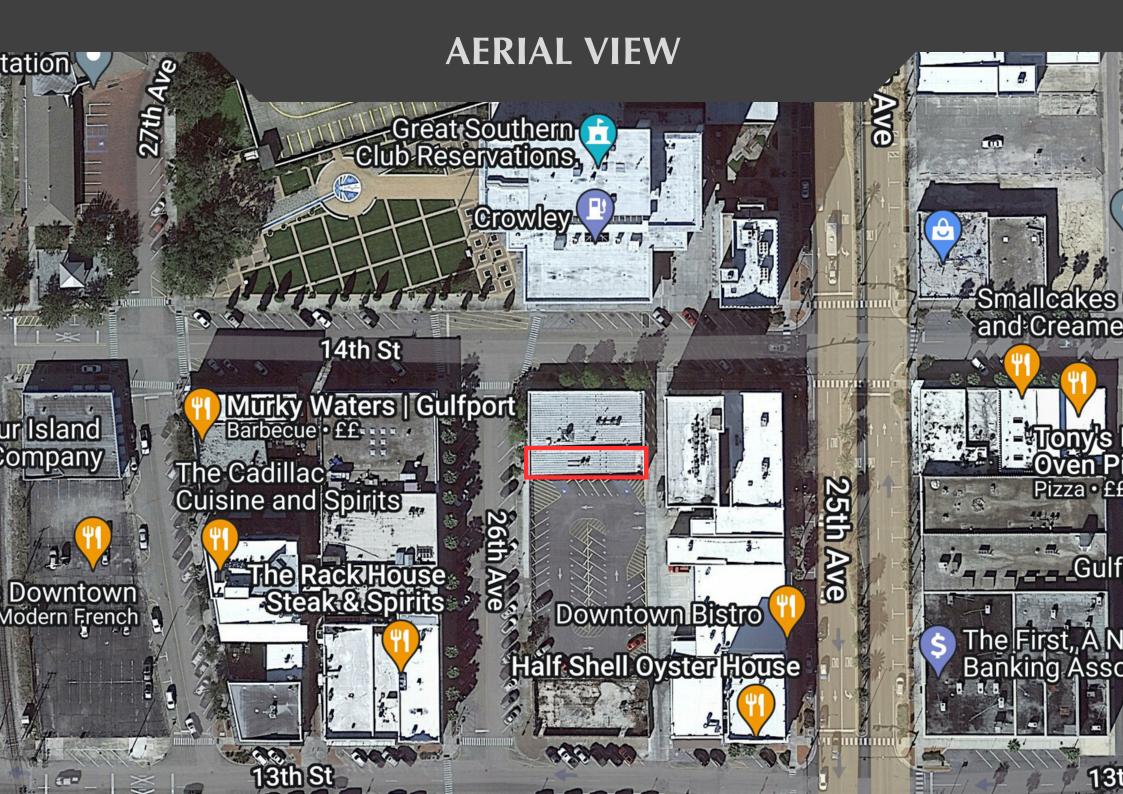

tral - Electric

Cooling: Central Air - Electric

Sewer: Public

Water Source: Public

Utilities: Electricity, Phone, Sewer and

Water Connected

Price Includes: Building and Land; Leases

Current Use: Commercial; Office

Possible Use: Commercial; Professional Office

Business Type: Commercial; Financial;

Professional Service/Office

Parking: Uncovered; Assigned; On Street;

Paved; Off Street;

Additional Transportation: Airport 3+ Miles;

Paved City Street

Occupied: Yes

Commercial Features: Employee Restrooms; Fire Alarm;

Maintenance Area; Public

Restrooms; Rest Rooms; Security

System; Smoke Detectors;

Telephone System

#### LOCATION



Jackson.

Downtown Gulfport is a rapidly growing urban area, home to dozens of business

headquarter, dining, and entertainment destinations.







### LOT MAP







#### **GULFPORT CENTRAL BUSINESS DISTRICT**

This district is composed of land and structures occupied by or suitable for uses furnishing the wide range of retail goods and services required by residents of the metropolitan area and of the trade area. Located at the convergence of the principal thoroughfares and highways, as well as transit lines, the central business district is the focus of commerce and administrative business activities of the trade area.

\*\*\*Chart of Permitted Uses available upon request\*\*\*

## **PHOTOS**









## **PHOTOS**













## OWEN & CO LLC, REAL ESTATE Sherry L. Owen CRS, GRI, SFR, ABR

Owner/Broker

Website: www.owenandco.com Email: OwenSherryL@aol.com

Cell: 228-760-2815 Office: 228-822-9870

Address: 2208 18th St, Gulfpor