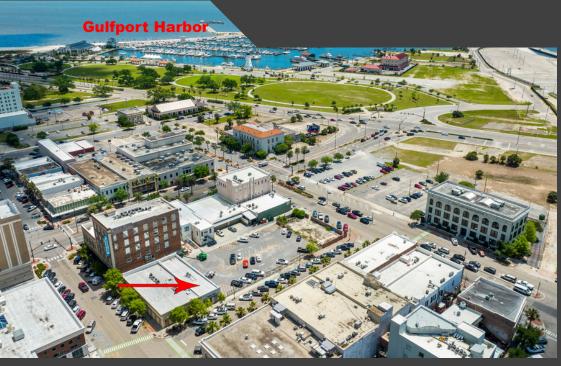

#### LOCATION

Jackson.

Downtown Gulfport is a rapidly growing urban area, home to dozens of business

headquarter, dining, and entertainment destinations.

### LOT MAP

#### **GULFPORT CENTRAL BUSINESS DISTRICT**

This district is composed of land and structures occupied by or suitable for uses furnishing the wide range of retail goods and services required by residents of the metropolitan area and of the trade area. Located at the convergence of the principal thoroughfares and highways, as well as transit lines, the central business district is the focus of commerce and administrative business activities of the trade area.