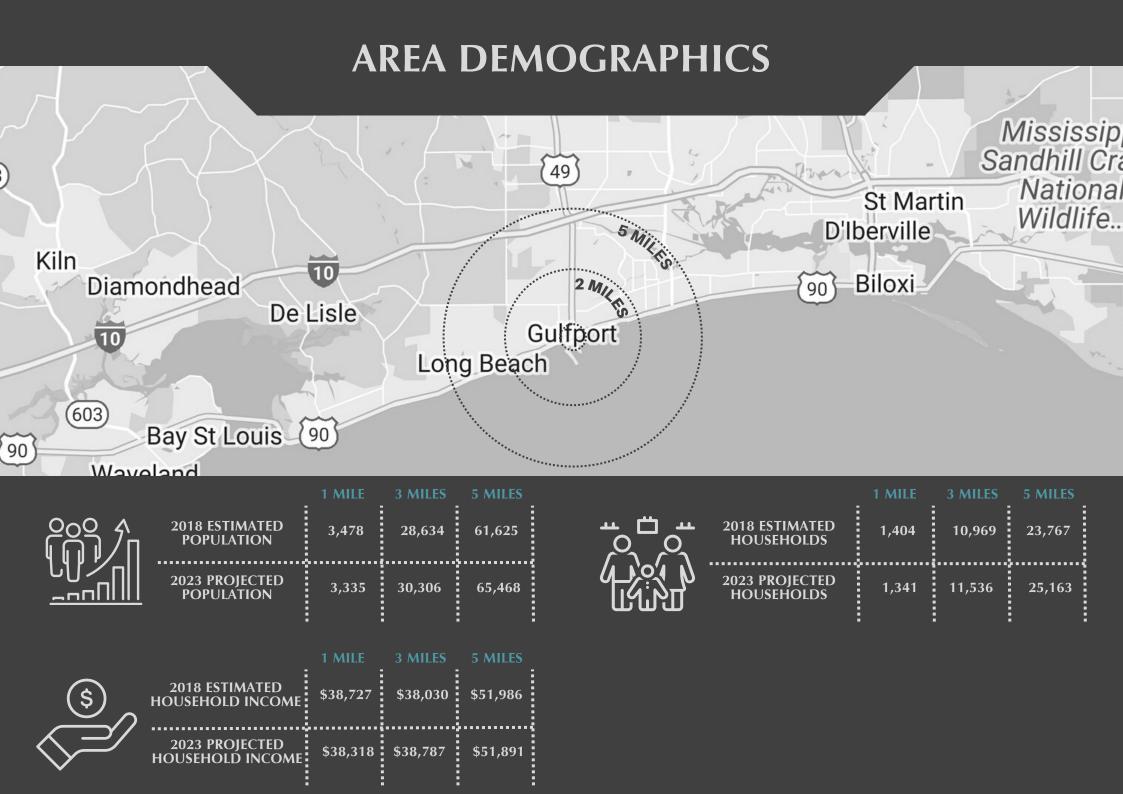

#### LOCATION

Jackson.

Downtown Gulfport is a rapidly growing urban area, home to dozens of business

headquarter, dining, and entertainment destinations.