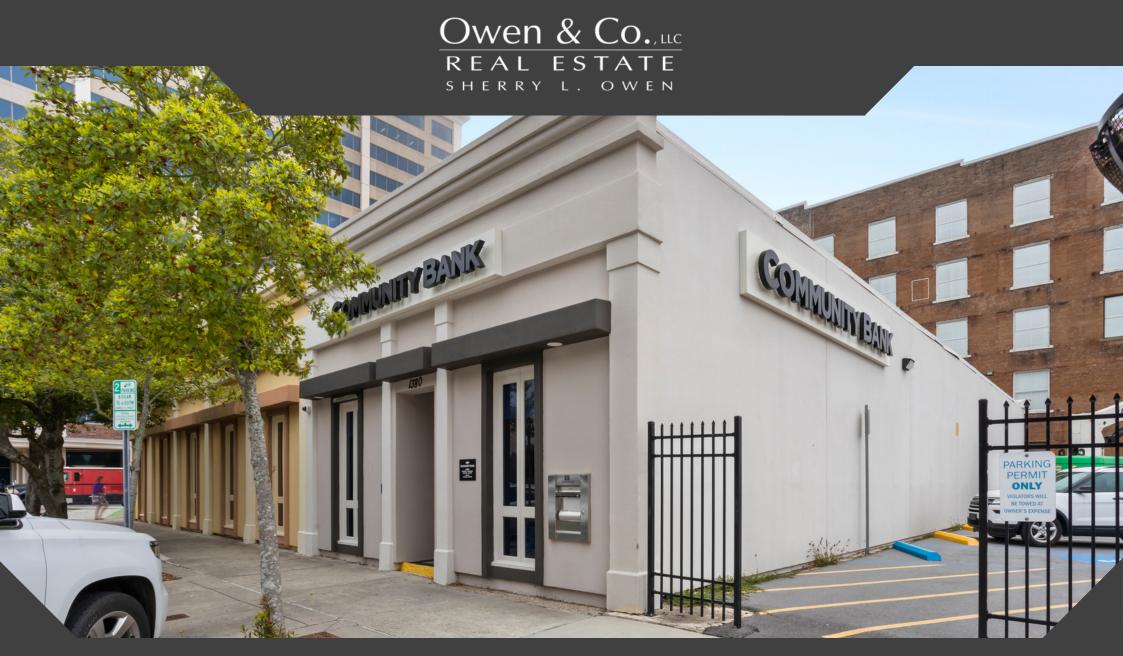

# FOR SALE COMMERCIAL OFFICE

1380 26th Ave, Gulfport, MS 39503

ZONE

CENTRAL BUSINESS DISTRICT

**PRICE** 

\$795,000

LOCATION

GULFPORT, MS

BUILDING SIZE

2500 SF

LOT SIZE

0.06 ACRES 25.66 X 100

PROPERTY DESCRIPTION

Owen & Co. Real Estate is pleased to offer this fully leased Commercial Office for SALE.

Conveniently located in Downtown Gulfport in Central Business District. Property is surrounded by businesses, entertainment and restaurants! Currently fully leased at \$4,250 per month to a local bank. Lease extends until the end of 2025.