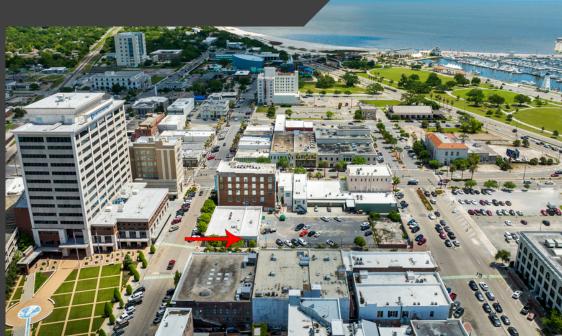

# FOR SALE COMMERCIAL OFFICE

1380 26th Ave, Gulfport, MS 39503

ZONE

CENTRAL BUSINESS DISTRICT

**PRICE** 

\$795,000

LOCATION

GULFPORT, MS

BUILDING SIZE

2500 SF

LOT SIZE

0.06 ACRES 25.66 X 100

PROPERTY DESCRIPTION

Owen & Co. Real Estate is pleased to offer this fully leased Commercial Office for SALE.

Conveniently located in Downtown Gulfport in Central Business District. Property is surrounded by businesses, entertainment and restaurants! Currently fully leased at \$4,250 per month to a local bank. Lease extends until the end of 2025.

#### LOCATION

Jackson.

Downtown Gulfport is a rapidly growing urban area, home to dozens of business

headquarter, dining, and entertainment destinations.