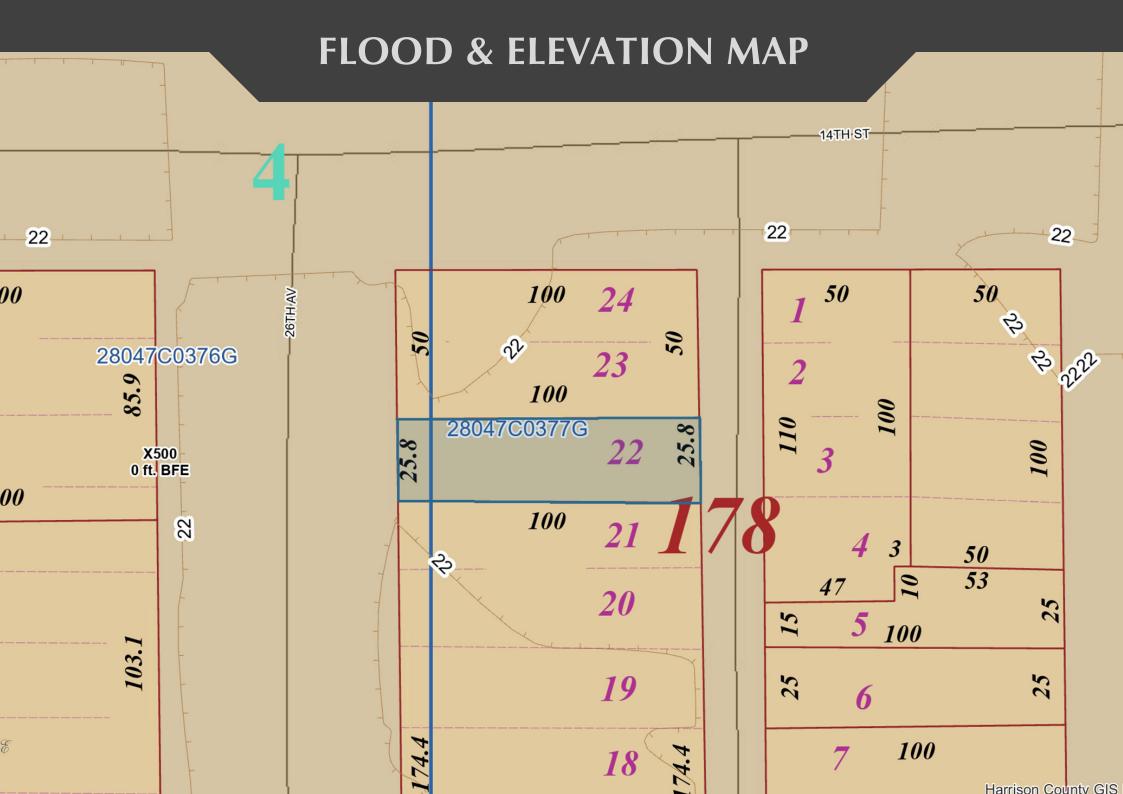

## PROPERTY INFORMATION

Year Built: 1987 Effective Date: 2003

Total Floors:

Subdivision: Central Gulfport

Parcel #: 0811k-04-027.000
Tax Annual Amount: \$5,207

Leasehold: No

Flood Insurance Required:

Lot Features: Interior; City Lot