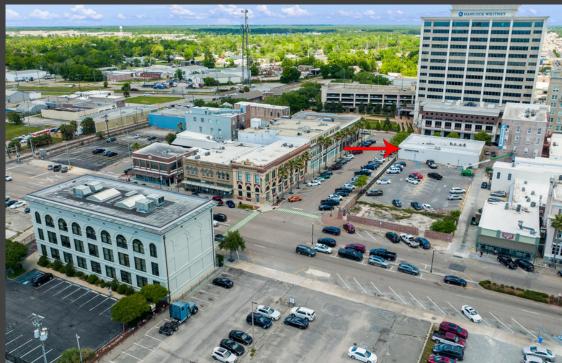

# FOR SALE COMMERCIAL OFFICE

1380 26th Ave, Gulfport, MS 39503

ZONE

CENTRAL BUSINESS DISTRICT

**PRICE** 

\$795,000

LOCATION

GULFPORT, MS

BUILDING SIZE

2500 SF

LOT SIZE

0.06 ACRES 25.66 X 100

PROPERTY DESCRIPTION

Owen & Co. Real Estate is pleased to offer this fully leased Commercial Office for SALE.

Conveniently located in Downtown Gulfport in Central Business District. Property is surrounded by businesses, entertainment and restaurants! Currently fully leased at \$4,250 per month to a local bank. Lease extends until the end of 2025.

#### LOCATION

Jackson.

Downtown Gulfport is a rapidly growing urban area, home to dozens of business

headquarter, dining, and entertainment destinations.