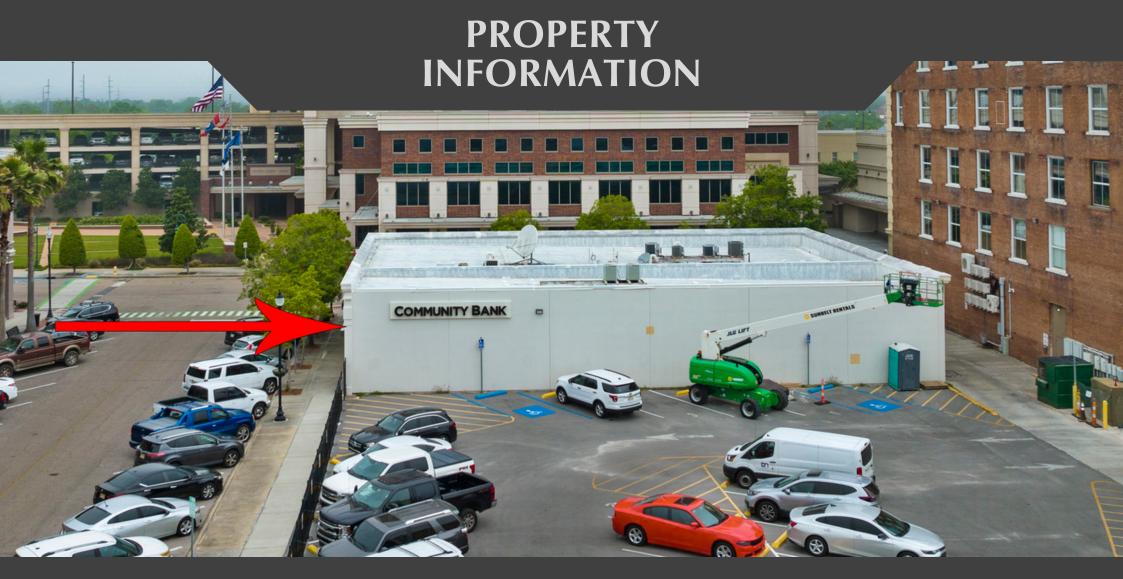

## PROPERTY INFORMATION

Year Built: 1987 Effective Date: 2003

Total Floors:

Subdivision: Central Gulfport

Parcel #: 0811k-04-027.000
Tax Annual Amount: \$5,207

Leasehold: No

Flood Insurance Required:

Lot Features: Interior; City Lot

Business Type: Commercial; Financial;

Professional Service/Office

Parking: Uncovered; Assigned; On Street;

Paved; Off Street;

Additional Transportation: Airport 3+ Miles;

Paved City Street

Occupied: Yes

Commercial Features: Employee Restrooms; Fire Alarm;