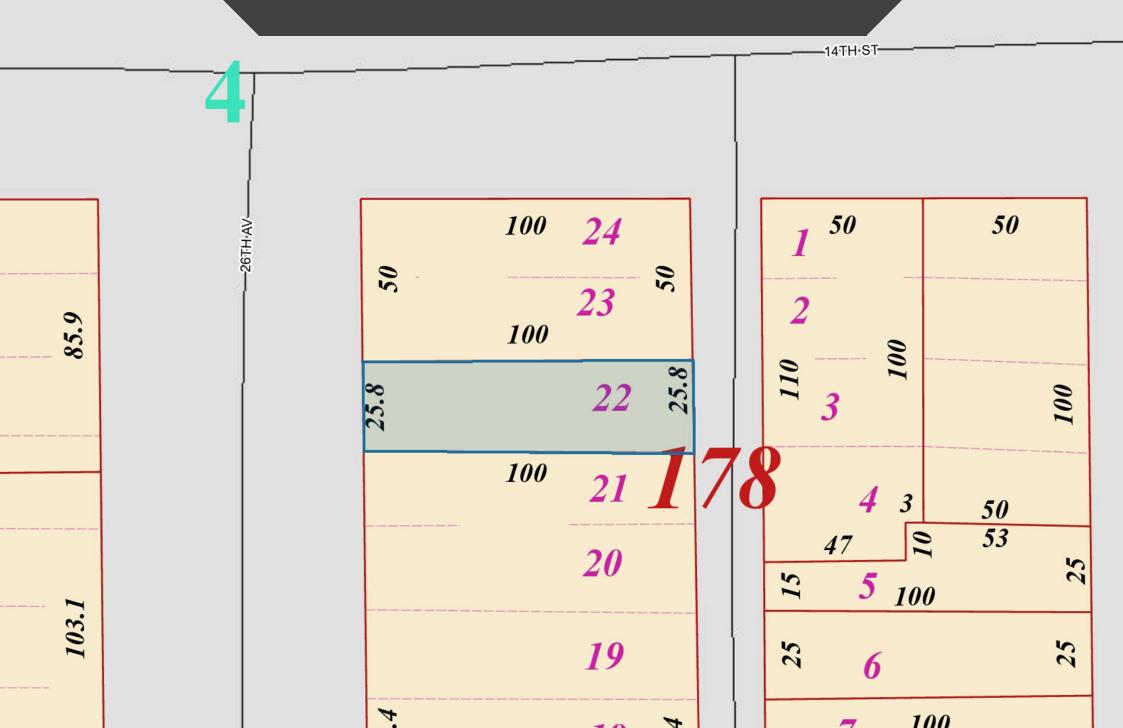

### LOT MAP

Legal Description: 8 IN OFF N SIDE OF LOT 21 & ALL

OF LOT 22 BLK 178 ORIGINAL

**GULFPORT** 

Roof: Metal

Foundation: Slab

Exterior Construction: Stucco

Heating: Central - Electric

Cooling: Central Air - Electric

## PROPERTY INFORMATION

Year Built: 1987 Effective Date: 2003

Total Floors:

Subdivision: Central Gulfport

Parcel #: 0811k-04-027.000
Tax Annual Amount: \$5,207

Leasehold: No

Flood Insurance Required:

Lot Features: Interior; City Lot