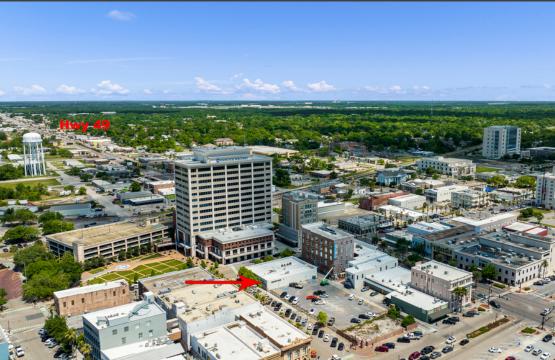

# FOR SALE COMMERCIAL OFFICE

1380 26th Ave, Gulfport, MS 39503

ZONE

CENTRAL BUSINESS DISTRICT

**PRICE** 

\$795,000

LOCATION

GULFPORT, MS

BUILDING SIZE

2500 SF

LOT SIZE

0.06 ACRES 25.66 X 100

PROPERTY DESCRIPTION

Owen & Co. Real Estate is pleased to offer this fully leased Commercial Office for SALE.

Conveniently located in Downtown Gulfport in Central Business District. Property is surrounded by businesses, entertainment and restaurants! Currently fully leased at \$4,250 per month to a local bank. Lease extends until the end of 2025.

#### LOCATION

Jackson.

Downtown Gulfport is a rapidly growing urban area, home to dozens of business

headquarter, dining, and entertainment destinations.