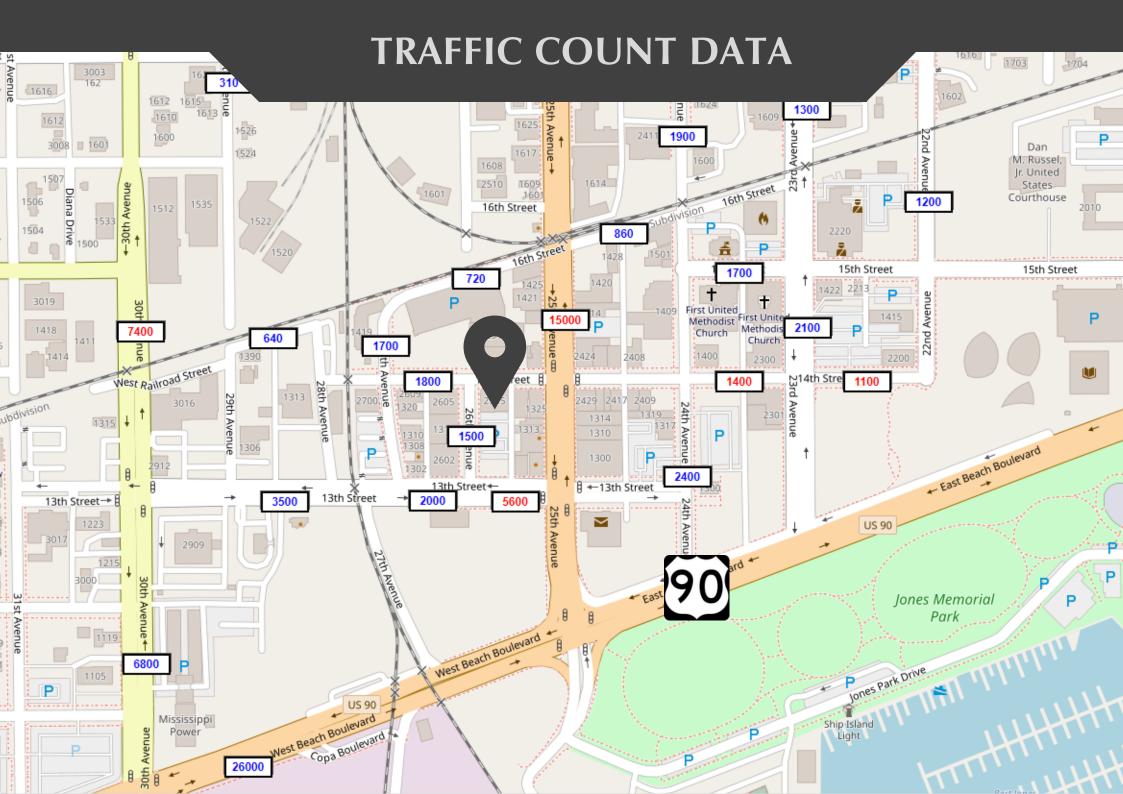

entral - Electric

Cooling: Central Air - Electric

Sewer: Public

Water Source: Public

Utilities: Electricity, Phone, Sewer and

Water Connected

Price Includes: Building and Land; Leases

Current Use: Commercial; Office

Possible Use: Commercial; Professional Office

Business Type: Commercial; Financial;

Professional Service/Office

Parking: Uncovered; Assigned; On Street;

Paved; Off Street;

Additional Transportation: Airport 3+ Miles;

Paved City Street

Occupied: Yes

Commercial Features: Employee Restrooms; Fire Alarm;

Maintenance Area; Public

Restrooms; Rest Rooms; Security

System; Smoke Detectors;

Telephone System

#### LOCATION



Jackson.

Downtown Gulfport is a rapidly growing urban area, home to dozens of business

headquarter, dining, and entertainment destinations.







### LOT MAP







#### **GULFPORT CENTRAL BUSINESS DISTRICT**

This district is composed of land and structures occupied by or suitable for uses furnishing the wide range of retail goods and services required by residents of the metropolitan area and of the trade area. Located at the convergence of the principal thoroughfares and highways, as well as transit lines, the central business district is the focus of commerce and administrative business activities of the trade area.

\*\*\*Chart of Permitted Uses available upon request\*\*\*

## **PHOTOS**









## **PHOTOS**













## OWEN & CO LLC, REAL ESTATE Sherry L. Owen CRS, GRI, SFR, ABR

Owner/Broker

Website: www.owenandco.com Email: OwenSherryL@aol.com

Cell: 228-760-2815 Office: 228-822-9870

Address: 2208 18th St, Gulfp