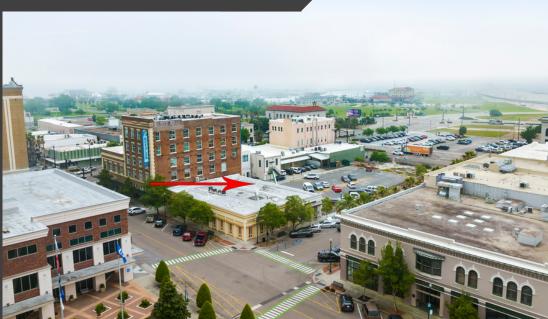

### LOT MAP

#### **GULFPORT CENTRAL BUSINESS DISTRICT**

This district is composed of land and structures occupied by or suitable for uses furnishing the wide range of retail goods and services required by residents of the metropolitan area and of the trade area. Located at the convergence of the principal thoroughfares and highways, as well as transit lines, the central business district is the focus of commerce and administrative business activities of the trade area.