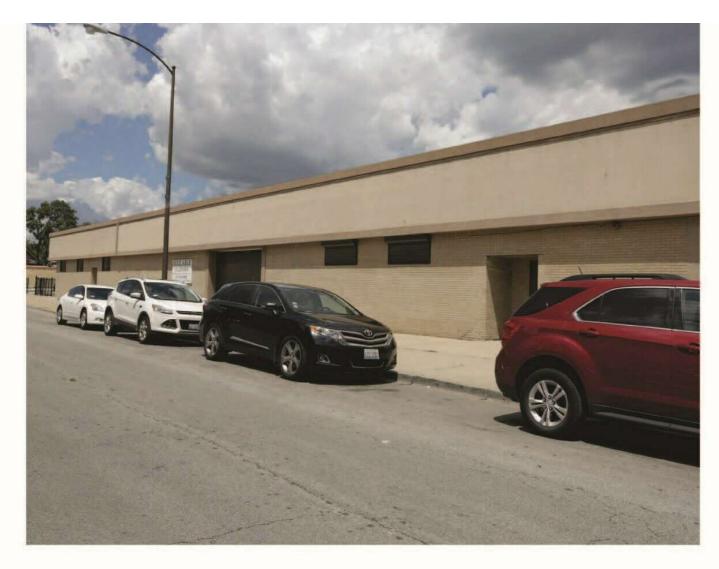

#### PROPERTY OVERVIEW

+/-21, 668 sf One story Free Standing Commercial Building on a +/-43,237sf site. Versatile building with a B3-2 Zoning that will allow for a variety of uses. Building is currently demised into 2 units. The west end unit is approximaely 9, 386sf, the east unit is approximately 12,282sf . Also included is the 2,800sf adjacent freestanding building that is currently leased on a month to month basis to the 9th Ward Aldermanic office.