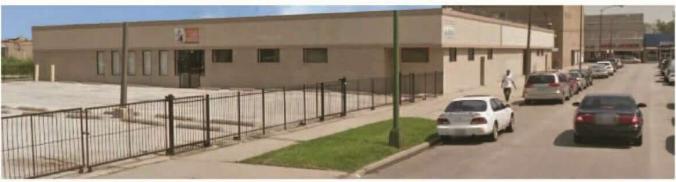

#### PROPERTY OVERVIEW

+/-21, 668 sf One story Free Standing Commercial Building on a +/-43,237sf site. Versatile building with a B3-2 Zoning that will allow for a variety of uses. Building is currently demised into 2 units. The west end unit is approximaely 9, 386sf, the east unit is approximately 12,282sf . Also included is the 2,800sf adjacent freestanding building that is currently leased on a month to month basis to the 9th Ward Aldermanic office.