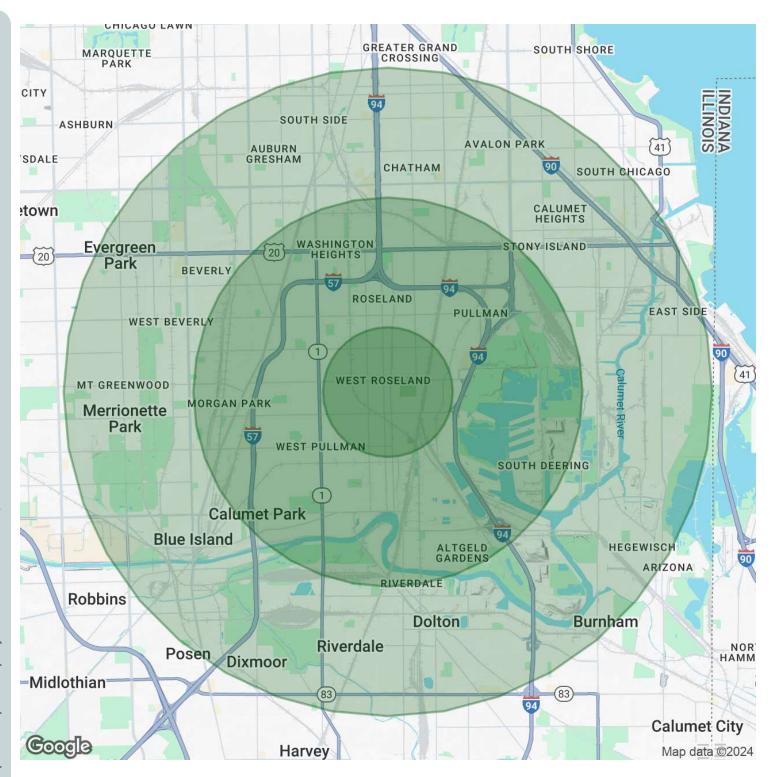

### **LOCATION OVERVIEW**

The area surrounding 112th Pl & State St in Chicago, IL, offers a prime investment opportunity for Office / Retail or Medical uses. Within a 3-mile radius, the location provides access to urban amenities, nearby public transportation and educational institutions. Prospective investors will appreciate the area's proximity to many city attractions. It's a compelling location for those seeking to capitalize on the vibrant Chicago market. The area is densely populated and has high day time traffic. Close proximity to Interstates 57 & 94.