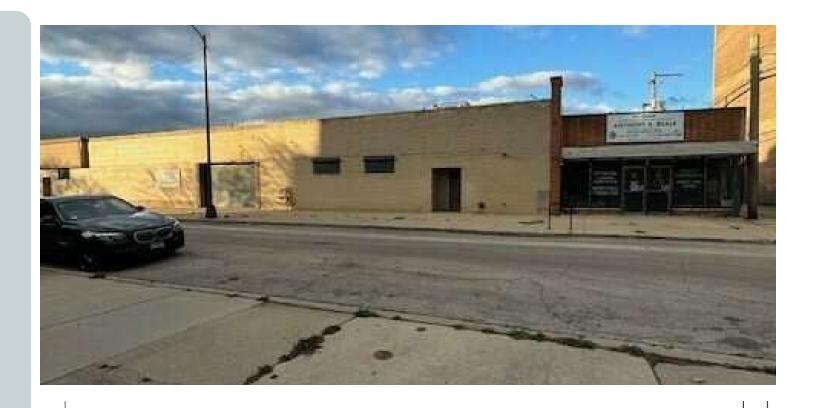

#### PROPERTY OVERVIEW

+/-21, 668 sf One story Free Standing Commercial Building on a +/-43,237sf site. Versatile building with a B3-2 Zoning that will allow for a variety of uses. Building is currently demised into 2 units. The west end unit is approximaely 9, 386sf, the east unit is approximately 12,282sf . Also included is the 2,800sf adjacent freestanding building that is currently leased on a month to month basis to the 9th Ward Aldermanic office.