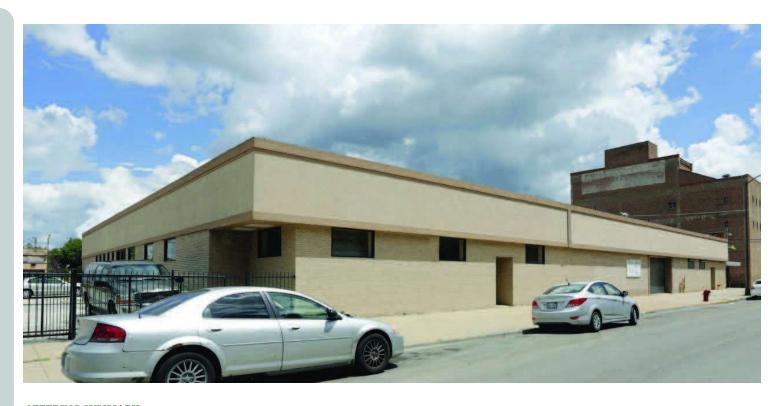

#### PROPERTY OVERVIEW

+/-21, 668 sf One story Free Standing Commercial Building on a +/-43,237sf site. Versatile building with a B3-2 Zoning that will allow for a variety of uses. Building is currently demised into 2 units. The west end unit is approximaely 9, 386sf, the east unit is approximately 12,282sf . Also included is the 2,800sf adjacent freestanding building that is currently leased on a month to month basis to the 9th Ward Aldermanic office.