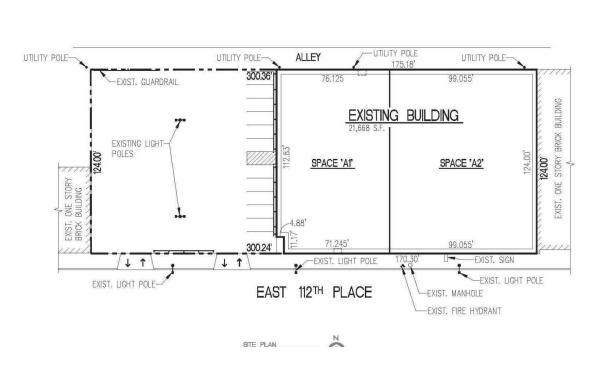

#### PROPERTY OVERVIEW

+/-21, 668 sf One story Free Standing Commercial Building on a +/-43,237sf site. Versatile building with a B3-2 Zoning that will allow for a variety of uses. Building is currently demised into 2 units. The west end unit is approximaely 9, 386sf, the east unit is approximately 12,282sf . Also included is the 2,800sf adjacent freestanding building that is currently leased on a month to month basis to the 9th Ward Aldermanic office.