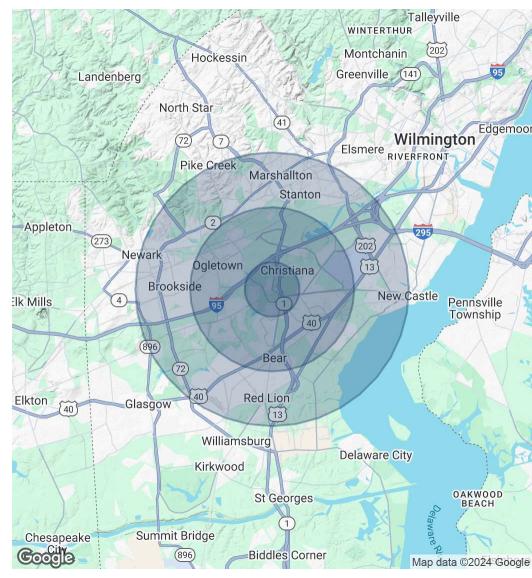

# 0.32 ACRE PARCEL

| POPULATION           | 1 MILE | 3 MILES | 5 MILES |
|----------------------|--------|---------|---------|
| Total Population     | 6,513  | 83,653  | 195,090 |
| Average Age          | 40     | 40      | 40      |
| Average Age (Male)   | 39     | 38      | 38      |
| Average Age (Female) | 41     | 41      | 41      |

| HOUSEHOLDS & INCOME | 1 MILE    | 3 MILES   | 5 MILES   |
|---------------------|-----------|-----------|-----------|
| Total Households    | 2,610     | 33,002    | 75,412    |
| # of Persons per HH | 2.5       | 2.5       | 2.6       |
| Average HH Income   | \$103,608 | \$93,370  | \$93,056  |
| Average House Value | \$366,717 | \$299,187 | \$310,798 |

| RACE                               | 1 MILE | 3 MILES | 5 MILES |
|------------------------------------|--------|---------|---------|
| Total Population - White           | 2,615  | 32,332  | 91,413  |
| Total Population - Black           | 2,248  | 30,192  | 56,476  |
| Total Population - Asian           | 725    | 7,633   | 13,022  |
| Total Population - Hawaiian        | 2      | 28      | 72      |
| Total Population - American Indian | 34     | 372     | 1,054   |
| Total Population - Other           | 382    | 5,827   | 15,006  |