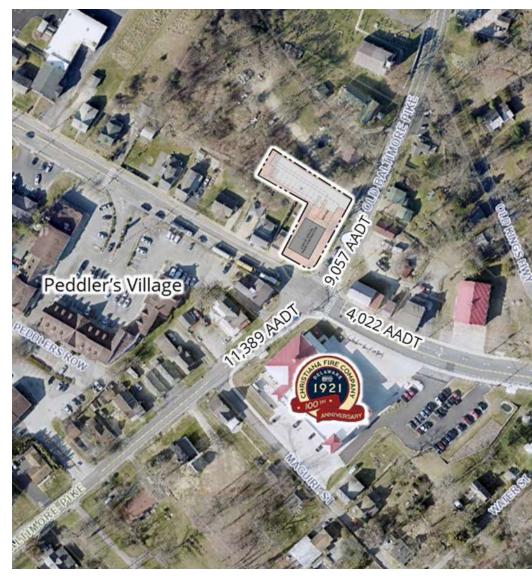

#### **PROPERTY DESCRIPTION**

Prime 0.32-acre corner lot in the heart of Christiana, DE! This is a rare opportunity to secure a highly visible corner lot at the intersection of Old Baltimore Pike and State Route 7. Christiana, Delaware is known for its strategic location, as it features the Christiana Hospital, the largest healthcare facility in the state, and the Christiana Mall, a major regional shopping destination. Christiana is also a key transportation hub, with Delaware Route 1 intersecting with Interstate 95, offering convenient access to both regional and interstate travel.

#### **PROPERTY DETAILS**

- Sale Price: \$250,000
- Traffic Counts: 24,468 AADT (Old Baltimore Pike/Route 7)
- Lot Frontage: 144.20'
- Zoning: CN (Commercial Neighborhood)
- Tax Parcel ID#: 09-030.30-011

#### **PROPERTY HIGHLIGHTS**

- High-traffic, signalized corner perfect for businesses seeking maximum visibility
- Close to Christiana Mall, Christiana Hospital & major highways I-95/ Route 1
- Centrally located between Wilmington and Newark
- Surrounded by businesses, retail, and communities, with a built-in customer base
- Zoned for flexibility—perfect for retail or commercial development
- Ideal location for a home office business with high visibility and easy access

#### **TRAFFIC COUNTS**

Old Baltimore Pike/Route 7

24,468/day