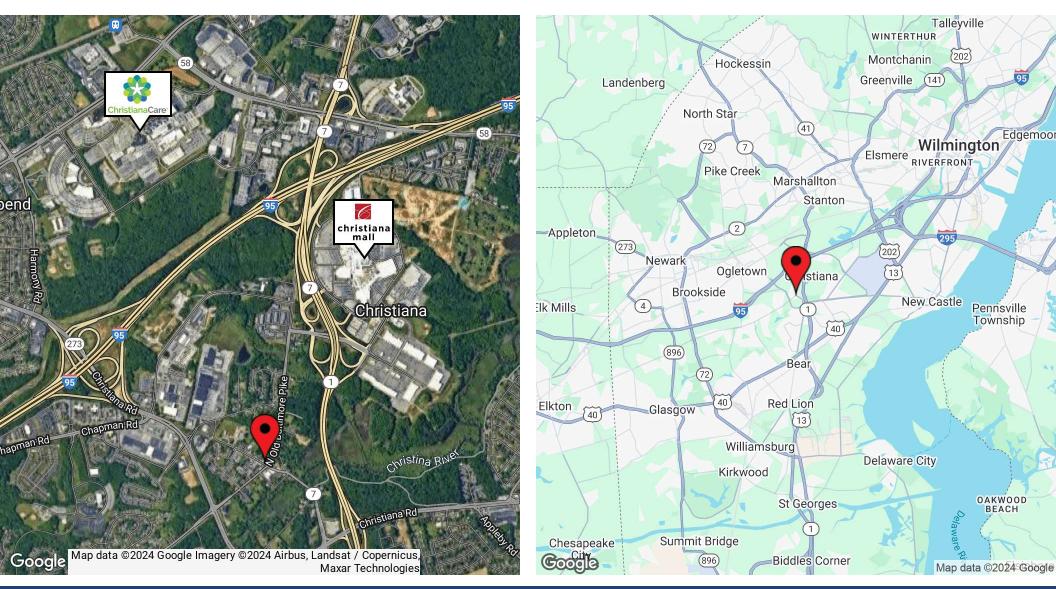

#### **PROPERTY DESCRIPTION**

Prime 0.32-acre corner lot in the heart of Christiana, DE! This is a rare opportunity to secure a highly visible corner lot at the intersection of Old Baltimore Pike and State Route 7. Christiana, Delaware is known for its strategic location, as it features the Christiana Hospital, the largest healthcare facility in the state, and the Christiana Mall, a major regional shopping destination. Christiana is also a key transportation hub, with Delaware Route 1 intersecting with Interstate 95, offering convenient access to both regional and interstate travel.

#### **PROPERTY HIGHLIGHTS**

- High-traffic, signalized corner perfect for businesses seeking maximum visibility
- Close to Christiana Mall, Christiana Hospital & major highways I-95/ Route 1
- Centrally located between Wilmington and Newark
- Surrounded by businesses, retail, and communities, with a built-in customer base
- Zoned for flexibility—perfect for retail or commercial development
- Ideal location for a home office business with high visibility and easy access