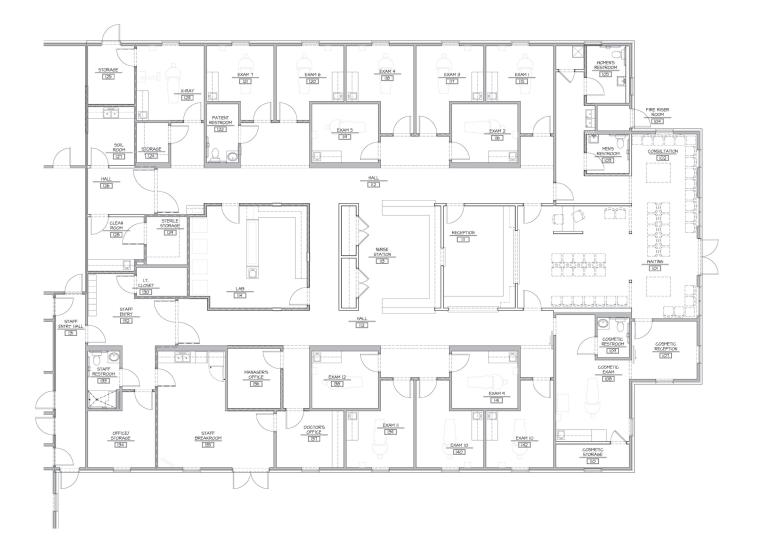

/- 7,200 RSF of 2nd gen medical office space available now
- Additional +/- 3,200 SF coming available 03/01/2025
- Flexible layout suitable for various medical practices
- Ample parking for patients and visitors
- Easy access to I-75 and Canton Hwy



## AREA DEMOGRAPHICS

|                       | 1 MILE   | 3 MILE   | 5 MILE    |
|-----------------------|----------|----------|-----------|
| Population            | 4,407    | 32,651   | 54,205    |
| Total<br>Households   | 1,684    | 12,638   | 20,769    |
| Average Income        | \$90,823 | \$97,369 | \$104,888 |
| Median Age            | 38.2     | 36.7     | 38.2      |
| Daytime<br>Population | 7,250    | 36,513   | 58,280    |

ST FranklinStreet

#### 9 MEDICAL DRIVE NE | CARTERSVILLE, GA

## FLOOR PLAN

## 7,200 SF AVAILABLE NOW





# **INTERIOR PHOTOS**



FranklinStreet

# **INTERIOR PHOTOS**



FranklinStreet

## LOCATION MAP



**ST** FranklinStreet

# CONTACT

#### DOUG DOLGOFF

Senior Director 404.850.9787 Doug.Dolgoff@FranklinSt.com

#### **GARY HEESEMAN**

Senior Director 704.2512672 Gary.Heeseman@FranklinSt.com

#### **CHARLES PERRY**

Senior Director 404.649.6278 Charles.Perry@FranklinSt.com

#### PAUL TIMMONS

Director 704.593.6401 Paul.Timmons@FranklinSt.com

#### CHRISTOPHER WELSH

Senior Associate 404.649.6274 Christopher.Welsh@FranklinSt.com

ZACH CASHIN Associate 404.649.6280 Zach.Cashin@FranklinSt.com



3384 Peachtree Road | Suite 600 Atlanta, GA 404.832.1250 Visit us at FranklinSt.com



No warranty or representation, expressed or implied, is made to the accuracy of information contained herein,