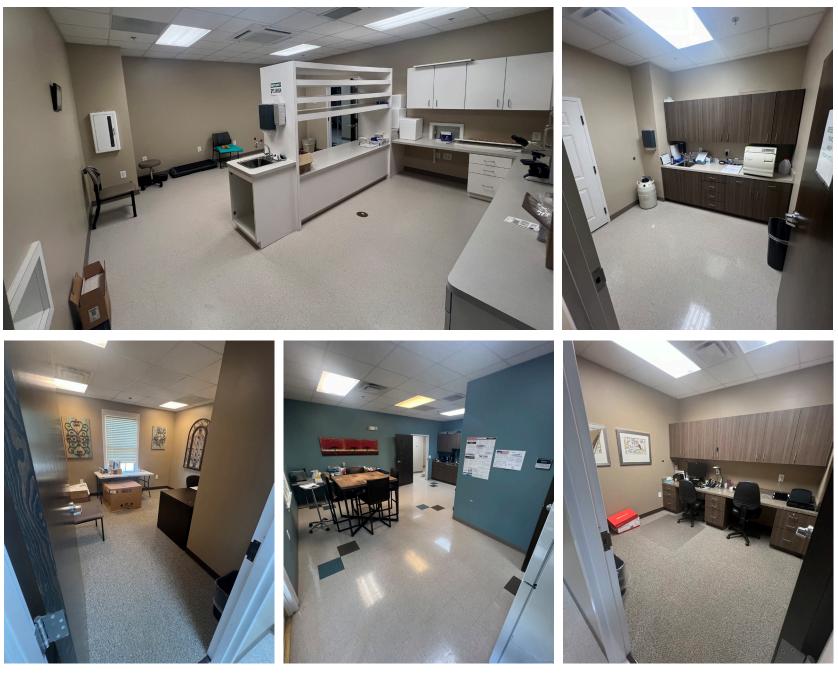

nal +/- 3,200 SF coming available 03/01/2025
- Flexible layout suitable for various medical practices
- Ample parking for patients and visitors
- Easy access to I-75 and Canton Hwy



## AREA DEMOGRAPHICS

|                       | 1 MILE   | 3 MILE   | 5 MILE    |
|-----------------------|----------|----------|-----------|
| Population            | 4,407    | 32,651   | 54,205    |
| Total<br>Households   | 1,684    | 12,638   | 20,769    |
| Average Income        | \$90,823 | \$97,369 | \$104,888 |
| Median Age            | 38.2     | 36.7     | 38.2      |
| Daytime<br>Population | 7,250    | 36,513   | 58,280    |

ST FranklinStreet

#### 9 MEDICAL DRIVE NE | CARTERSVILLE, GA

## FLOOR PLAN

## 7,200 SF AVAILABLE NOW





# **INTERIOR PHOTOS**



FranklinStreet

# **INTERIOR PHOTOS**



FranklinStreet

## LOCATION MAP



**ST** FranklinStreet

# CONTACT

#### DOUG DOLGOFF

Senior Director 404.850.9787 Doug.Dolgoff@FranklinSt.com

#### **GARY HEESEMAN**

Senior Director 704.2512672 Gary.Heeseman@FranklinSt.com

#### **CHARLES PERRY**

Senior Director 404.649.6278 Charles.Perry@FranklinSt.com

#### PAUL TIMMONS

Director 704.593.6401 Paul.Timmons@FranklinSt.com

#### CHRISTOPHER WELSH

Senior Associate 404.649.6274 Christopher.Welsh@FranklinSt.com

ZACH CASHIN Associate 404.649.6280 Zach.Cashin@FranklinSt.com



3384 Peachtree Road | Suite 600 Atlanta, GA 404.832.1250 Visit us at FranklinSt.com



No warranty or representation, expressed or implied, is made to the accuracy of information contained herein, and same is submitted subject to errors, change of price, rental or