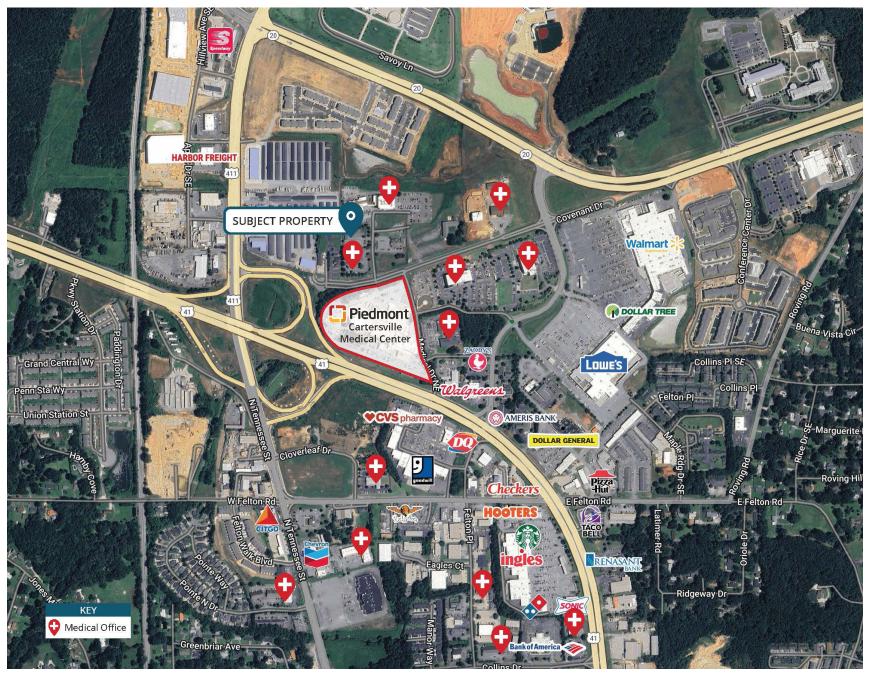

3/01/2025
- Flexible layout suitable for various medical practices
- Ample parking for patients and visitors
- Easy access to I-75 and Canton Hwy



## AREA DEMOGRAPHICS

|                       | 1 MILE   | 3 MILE   | 5 MILE    |
|-----------------------|----------|----------|-----------|
| Population            | 4,407    | 32,651   | 54,205    |
| Total<br>Households   | 1,684    | 12,638   | 20,769    |
| Average Income        | \$90,823 | \$97,369 | \$104,888 |
| Median Age            | 38.2     | 36.7     | 38.2      |
| Daytime<br>Population | 7,250    | 36,513   | 58,280    |

ST FranklinStreet

#### 9 MEDICAL DRIVE NE | CARTERSVILLE, GA

## FLOOR PLAN

## 7,200 SF AVAILABLE NOW





# **INTERIOR PHOTOS**



FranklinStreet

# **INTERIOR PHOTOS**



FranklinStreet

## LOCATION MAP



**ST** FranklinStreet

# CONTACT

#### DOUG DOLGOFF

Senior Director 404.850.9787 Doug.Dolgoff@FranklinSt.com

#### **GARY HEESEMAN**

Senior Director 704.2512672 Gary.Heeseman@FranklinSt.com

#### **CHARLES PERRY**

Senior Director 404.649.6278 Charles.Perry@FranklinSt.com

#### PAUL TIMMONS

Director 704.593.6401 Paul.Timmons@FranklinSt.com

#### CHRISTOPHER WELSH

Senior Associate 404.649.6274 Christopher.Welsh@FranklinSt.com

ZACH CASHIN Associate 404.649.6280 Zach.Cashin@FranklinSt.com



3384 Peachtree Road | Suite 600 Atlanta, GA 404.832.1250 Visit us at FranklinSt.com



No warranty or representation, expressed or implied, is made to the accuracy of information contained herein, and same is submitted subject to errors, change of price, rental or other conditions, withdrawal witho