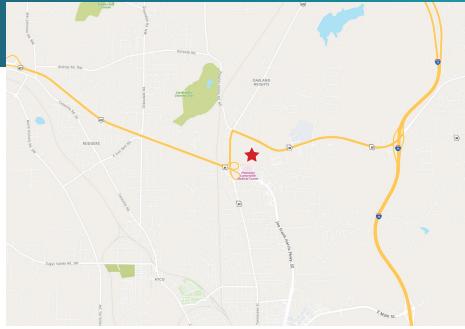

# FOR LEASE OR SALE MEDICAL OFFICE

9 MEDICAL DRIVE CARTERSVILLE, GA 30121



## **PROPERTY SUMMARY**



## **PROPERTY HIGHLIGHTS**

- Located directly across from Piedmont Cartersville Medical Center
- +/- 7,200 RSF of 2nd gen medical office space available now
- Additional +/- 3,200 SF coming available 03/01/2025
- Flexible layout suitable for various medical practices
- Ample parking for patients and visitors
- Easy access to I-75 and Canton Hwy



## AREA DEMOGRAPHICS

|                       | 1 MILE   | 3 MILE   | 5 MILE    |
|-----------------------|----------|----------|-----------|
| Population            | 4,407    | 32,651   | 54,205    |
| Total<br>Households   | 1,684    | 12,638   | 20,769    |
| Average Income        | \$90,823 | \$97,369 | \$104,888 |
| Median Age            | 38.2     | 36.7     | 38.2      |
| Daytime<br>Population | 7,250    | 36,513   | 58,280    |

ST FranklinStreet

#### 9 MEDICAL DRIVE NE | CARTERSVILLE, GA

## FLOOR PLAN

## 7,200 SF AVAILABLE NOW





# **INTERIOR PHOTOS**



FranklinStreet

# **INTERIOR PHOTOS**



FranklinStreet

## LOCATION MAP



**ST** FranklinStreet

# CONTACT

#### DOUG DOLGOFF

Senior Director 404.850.9787 Doug.Dolgoff@FranklinSt.com

#### **GARY HEESEMAN**

Senior Dir