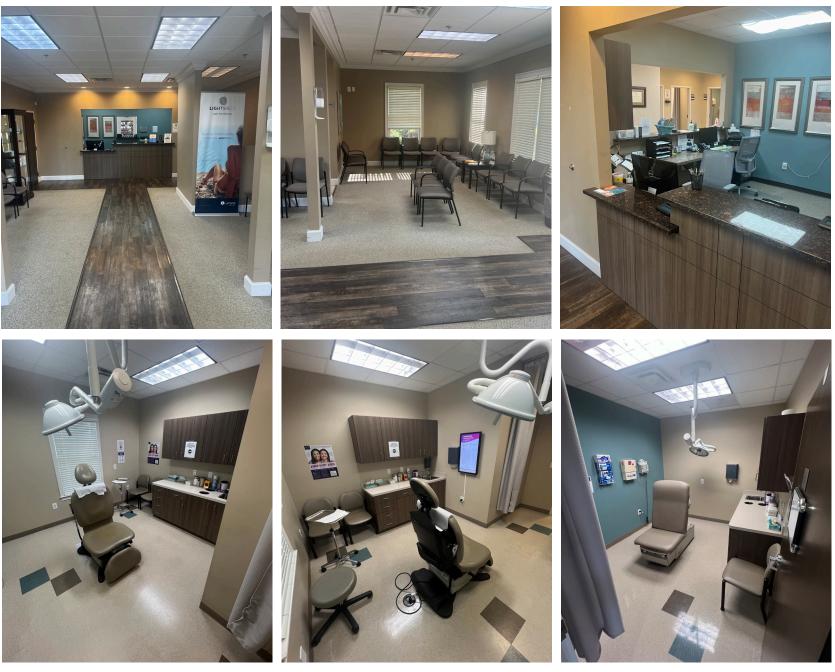

ical office space available now
- Additional +/- 3,200 SF coming available 03/01/2025
- Flexible layout suitable for various medical practices
- Ample parking for patients and visitors
- Easy access to I-75 and Canton Hwy



## AREA DEMOGRAPHICS

|                       | 1 MILE   | 3 MILE   | 5 MILE    |
|-----------------------|----------|----------|-----------|
| Population            | 4,407    | 32,651   | 54,205    |
| Total<br>Households   | 1,684    | 12,638   | 20,769    |
| Average Income        | \$90,823 | \$97,369 | \$104,888 |
| Median Age            | 38.2     | 36.7     | 38.2      |
| Daytime<br>Population | 7,250    | 36,513   | 58,280    |

ST FranklinStreet

#### 9 MEDICAL DRIVE NE | CARTERSVILLE, GA

## FLOOR PLAN

## 7,200 SF AVAILABLE NOW





# **INTERIOR PHOTOS**



FranklinStreet

# **INTERIOR PHOTOS**



FranklinStreet

## LOCATION MAP



**ST** FranklinStreet

# CONTACT

#### DOUG DOLGOFF

Senior Director 404.850.9787 Doug.Dolgoff@FranklinSt.com

#### **GARY HEESEMAN**

Senior Director 704.2512672 Gary.Heeseman@FranklinSt.com

#### **CHARLES PERRY**

Senior Director 404.649.6278 Charles.Perry@FranklinSt.com

#### PAUL TIMMONS

Director 704.593.6401 Paul.Timmons@FranklinSt.com

#### CHRISTOPHER WELSH

Senior Associate 404.649.6274 Christopher.Welsh@FranklinSt.com

ZACH CASHIN Associate 404.649.6280 Zach.Cashin@FranklinSt.com



3384 Peachtree Road | Suite 600 Atlanta, GA 404.832.1250 Visit us at FranklinSt.com



No warranty or representation, expressed or implied, is made to the accuracy of information contained herein, and same is submitted subj