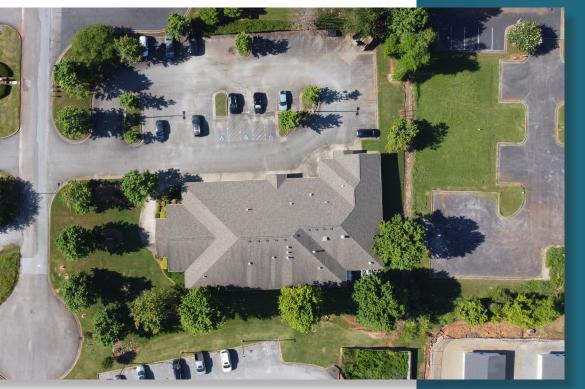

## **PROPERTY SUMMARY**

## **PROPERTY HIGHLIGHTS**

- Located directly across from Piedmont Cartersville Medical Center
- +/- 7,200 RSF of 2nd gen medical office space available now
- Additional +/- 3,200 SF coming available 03/01/2025
- Flexible layout suitable for various medical practices
- Ample parking for patients and visitors
- Easy access to I-75 and Canton Hwy