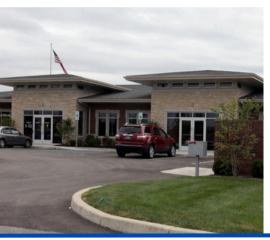

, IN 46142









### **ABOUT THE PROPERTY**

- 20 minutes to Downtown Indianapolis
- Easy access to I-69, I-465, I-70 and I-65
- · Located in a high traffic, frequently traveled area
- · Adjacent to Greenwood Meadows Senior Living
- Current Tenant: VisionQuest Eye Care & Edward Jones
- Eye care + eyewear restriction in place
- 35,000+ VPD via S Meridian St / SR-135

## **OUR PROPERTY FEATURES**

• Parking: 32 spaces

• 6,855 sq ft office space

Lot size: 1.00 ac

Constructed in 2011

Income producing property

Monument + building signage available



ormation contained herein has been obtained from sources deemed reliable but is not guaranteed and is subject to change without notice





1160 N State Road 135, Greenwood, IN 46142

#### Greenwood Meadows | VisionQuest, LLC | 6,855 SF









### **OFFERING SUMMARY:**

Building Size: 6,855 SQ FT

Available SQ FT: 6,855 SQ FT

1.00 AC Lot Size:

Constructed: 2011

Zoning: B-1

#### UNIT **TENANT**

**Edward Jones** 

**Available** 

SQ FT 1,092 sq ft

Lease details available upon request

5,763 sq ft

VisionQuest EyeCare

• 432 SF Vision Therapy

- 831 SF Storage
- 4,500 SF Eye Clinic

#### **RESTRICTIONS:**

• No eye care or eyewear business for 5 years.



nformation contained herein has been obtained from sources deemed reliable but is not guaranteed and is subject to change without notice











# VISIONQUEST EYECARE 1160 N State Road 135, Greenwood, IN 46142



| DEMOGRAPHICS:  | 1 MILE   | 3 MILE   | 5 MILE   |  |
|----------------|----------|----------|----------|--|
| POPULATION     | 9,059    | 87,773   | 170,