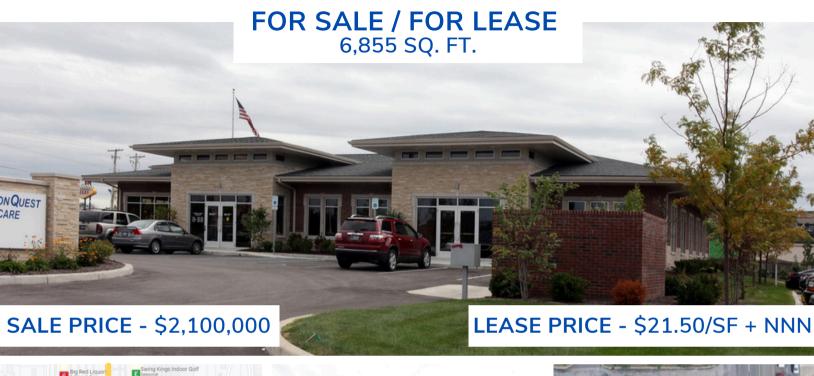

## **OUR PROPERTY FEATURES**

• Parking: 32 spaces

• 6,855 sq ft office space

Lot size: 1.00 ac

Constructed in 2011

Income producing property

Monument + building signage available

ormation contained herein has been obtained from sources deemed reliable but is not guaranteed and is subject to change without notice

#### Greenwood Meadows | VisionQuest, LLC | 6,855 SF

### **OFFERING SUMMARY:**

Building Size: 6,855 SQ FT

Available SQ FT: 6,855 SQ FT

1.00 AC Lot Size:

Constructed: 2011

Zoning: B-1