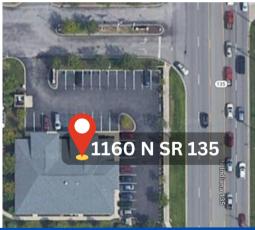

1160 N State Road 135, Greenwood, IN 46142

# VISIONQUEST EYECARE 1160 N State Road 135, Greenwood, IN 46142

1160 N State Road 135, Greenwood, IN 46142