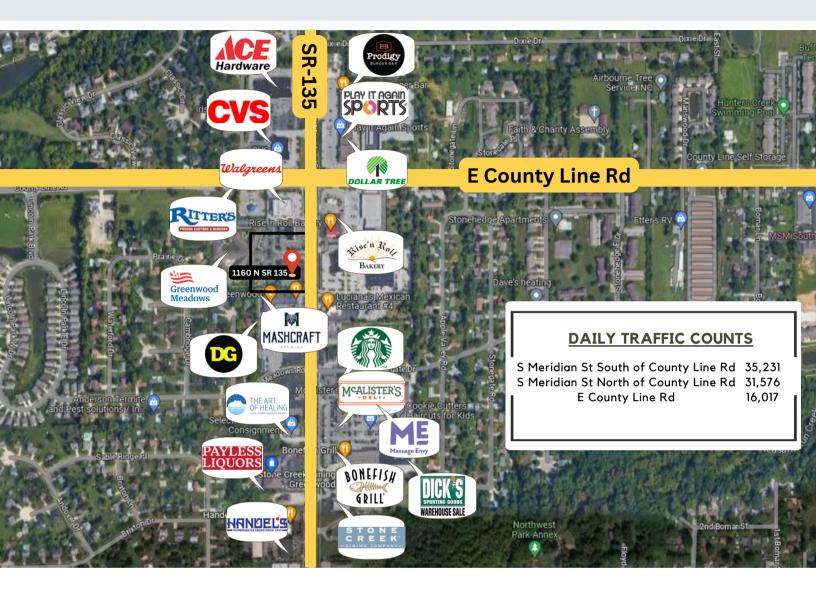

### **ABOUT THE PROPERTY**

- 20 minutes to Downtown Indianapolis
- Easy access to I-69, I-465, I-70 and I-65
- · Located in a high traffic, frequently traveled area
- · Adjacent to Greenwood Meadows Senior Living
- Current Tenant: VisionQuest Eye Care & Edward Jones
- Eye care + eyewear restriction in place
- 35,000+ VPD via S Meridian St / SR-135