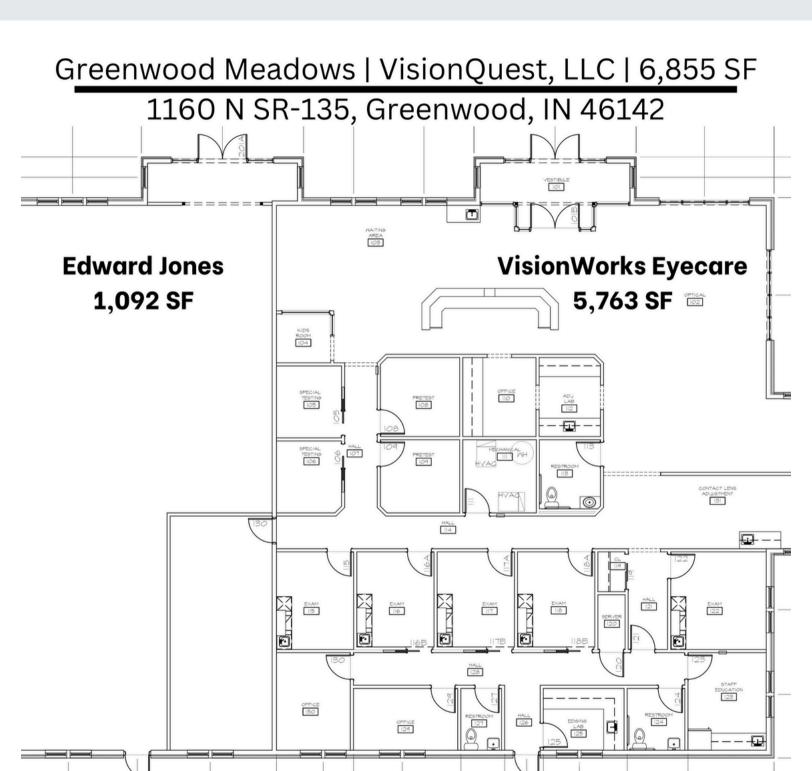

#### Greenwood Meadows | VisionQuest, LLC | 6,855 SF

#### UNIT **TENANT**

**Edward Jones** 

**Available** 

SQ FT 1,092 sq ft

Lease details available upon request

5,763 sq ft

VisionQuest EyeCare

• 432 SF Vision Therapy

- 831 SF Storage
- 4,500 SF Eye Clinic

## EXHIBIT "A"

**EDWARD JONES SUITE** 1,092 SQ. FT.

nformation contained herein has been obtained from sources deemed reliable but is not guaranteed and is subject to change without notice

1160 N State Road 135, Greenwood, IN 46142