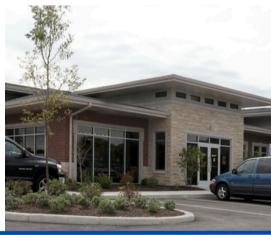

1160 N State Road 135, Greenwood, IN 46142

### **ABOUT THE PROPERTY**

- 20 minutes to Downtown Indianapolis
- Easy access to I-69, I-465, I-70 and I-65
- · Located in a high traffic, frequently traveled area
- · Adjacent to Greenwood Meadows Senior Living
- Current Tenant: VisionQuest Eye Care & Edward Jones
- Eye care + eyewear restriction in place
- 35,000+ VPD via S Meridian St / SR-135

## **OUR PROPERTY FEATURES**

• Parking: 32 spaces

• 6,855 sq ft office space

Lot size: 1.00 ac

Constructed in 2011

Income producing property

Monument + building signage available

ormation contained herein has been obtained from sources deemed reliable but is not guaranteed and is subject to change without notice