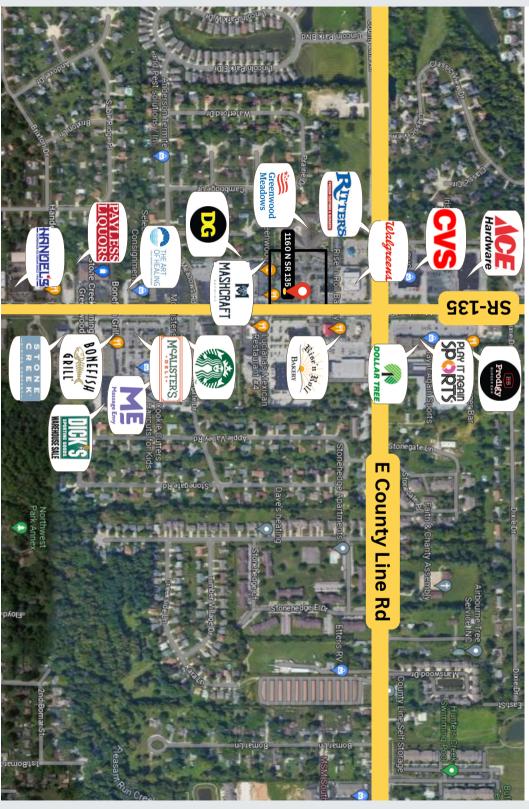

### **ABOUT THE PROPERTY**

- 20 minutes to Downtown Indianapolis
- Easy access to I-69, I-465, I-70 and I-65
- · Located in a high traffic, frequently traveled area
- · Adjacent to Greenwood Meadows Senior Living
- Current Tenant: VisionQuest Eye Care & Edward Jones
- Eye care + eyewear restriction in place
- 35,000+ VPD via S Meridian St / SR-135