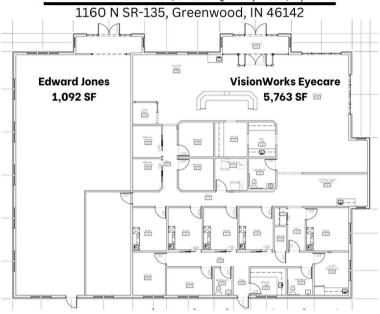

#### UNIT **TENANT**

**Edward Jones** 

**Available** 

SQ FT 1,092 sq ft

Lease details available upon request

5,763 sq ft

VisionQuest EyeCare

• 432 SF Vision Therapy

- 831 SF Storage
- 4,500 SF Eye Clinic

## EXHIBIT "A"

**EDWARD JONES SUITE** 1,092 SQ. FT.

nformation contained herein has been obtained from sources deemed reliable but is not guaranteed and is subject to change without notice

1160 N State Road 135, Greenwood, IN 46142