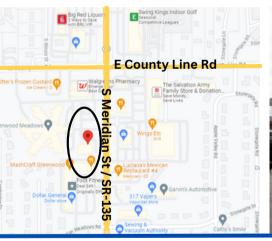

1160 N State Road 135, Greenwood, IN 46142

### **ABOUT THE PROPERTY**

- 20 minutes to Downtown Indianapolis
- Easy access to I-69, I-465, I-70 and I-65
- · Located in a high traffic, frequently traveled area
- · Adjacent to Greenwood Meadows Senior Living
- Current Tenant: VisionQuest Eye Care & Edward Jones
- Eye care + eyewear restriction in place
- 35,000+ VPD via S Meridian St / SR-135