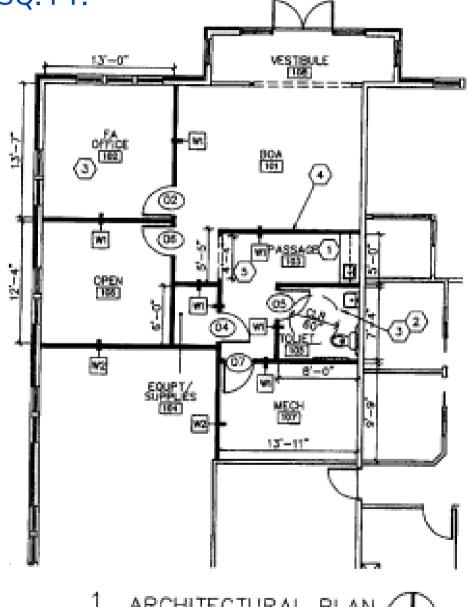

## EXHIBIT "A"

**EDWARD JONES SUITE** 1,092 SQ. FT.

nformation contained herein has been obtained from sources deemed reliable but is not guaranteed and is subject to change without notice

1160 N State Road 135, Greenwood, IN 46142