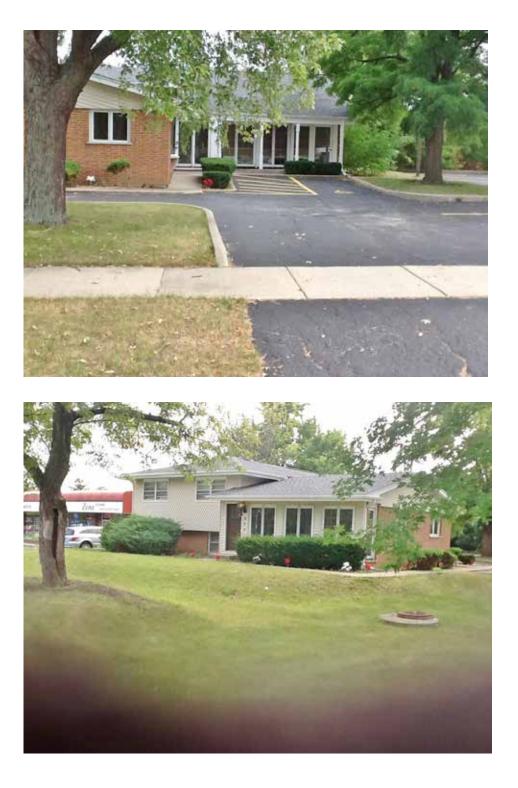

# Office Building

Buffalo Grove, IL 3,000 SF Building \$450,000

- Highlights
- Free standing 3,000 SF B3 commercial property.
  - 21 parking spaces.
  - Complete rennovation 2013.
  - Move in ready.

Jim Murphy jmurph@brianproperties.com