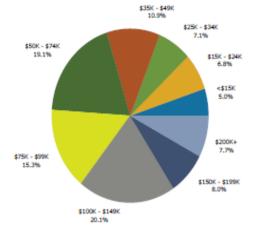

5-4-2012 3-2-1 0 10-14 15-19 20-24 25-34 35-44 45-54 55-64 65-74 75-84 0-45-0 85-

2012 Household Income

2012 Population by Race

2012 Percent Hispanic Origin: 17.3%

Source: U.S. Census Bureau, Census 2010 Summary File 1. Esri forecasts for 2012 and 2017.