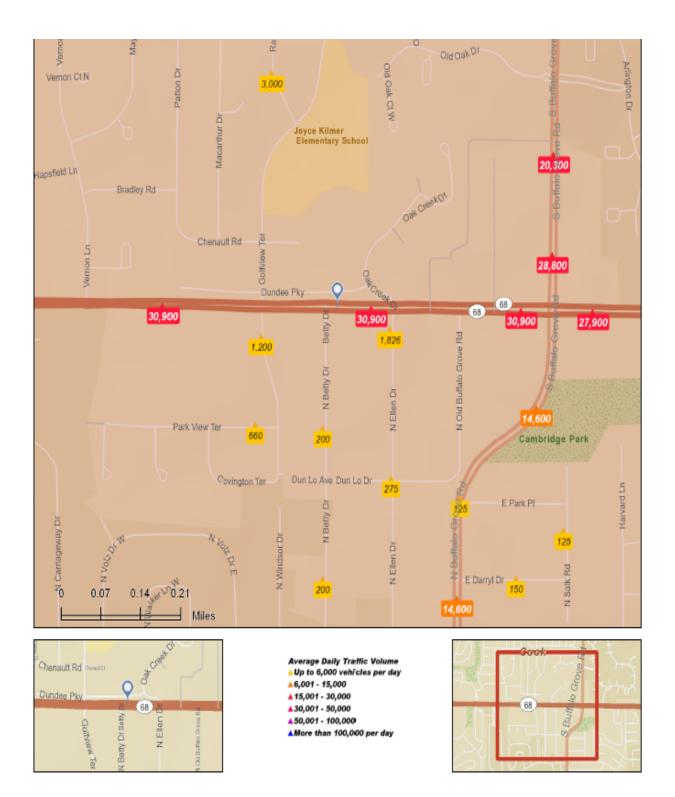

# Office Building





Buffalo Grove, IL 3,000 SF Building \$450,000

- Highlights
- Free standing 3,000 SF B3 commercial property.
  - 21 parking spaces.
  - Complete rennovation 2013.
  - Move in ready.





Jim Murphy jmurph@brianproperties.com

Scott A. Whisler, CCIM swhisler@brianproperties.com

ASSET MANAGEMENT | LEASING | PROPERTY MANAGEMENT | RECEIVERSHIP | INVESTMENT SALES | DEVELOPMENT

2045 S. Arlington Heights Rd, Ste 100 Arlington Heights, Illinois 60005 O: 847-640-1500 F: 847-640-6199 www.brianproperties.com































### **TRAFFIC COUNTS**









#### Drive Time: 5 minutes

| Summary                         | Cer                           | nsus 2010 |                        | 2012    |                    | 2       |  |
|---------------------------------|-------------------------------|-----------|------------------------|---------|--------------------|---------|--|
| Population                      |                               | 42,861    |                        | 42,988  |                    | 43      |  |
| Households                      |                               | 17,244    |                        | 17,218  |                    | 17      |  |
| Families                        |                               | 11,702    |                        | 11,623  |                    | 11      |  |
| Average Household S