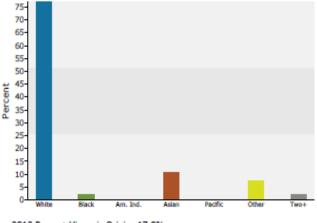

5-4-2012 3-2-1 0 10-14 15-19 20-24 25-34 35-44 45-54 55-64 65-74 75-84 0-45-0 85-

2012 Household Income

2012 Population by Race

2012 Percent Hispanic Origin: 17.3%

Source: U.S. Census Bureau, Census 2010 Summary File 1. Esri forecasts for 2012 and 2017.