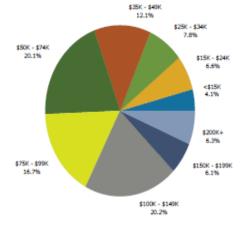

#### Drive Time: 5 minutes

| Summary                         | Cer                           | nsus 2010 |                        | 2012    |                    | 2       |  |
|---------------------------------|-------------------------------|-----------|------------------------|---------|--------------------|---------|--|
| Population                      |                               | 42,861    |                        | 42,988  |                    | 43      |  |
| Households                      |                               | 17,244    |                        | 17,218  |                    | 17      |  |
| Families                        |                               | 11,702    |                        | 11,623  |                    | 11      |  |
| Average Household Size          |                               | 2.47      |                        | 2.48    |                    |         |  |
| Owner Occupied Housing Units    |                               | 13,761    |                        | 13,565  |                    | 13      |  |
| Renter Occupied Housing Units   |                               | 3,483     |                        | 3,653   |                    | 3       |  |
| Median Age                      |                               | 40.9      |                        | 41.3    |                    |         |  |
| Trends: 2012 - 2017 Annual Rate |                               | Area      |                        | State   |                    | Nati    |  |
| Population                      |                               | 0.03%     |                        | 0.24%   |                    | 0       |  |
| Households                      |                               | 0.26%     |                        | 0.39%   |                    | 0       |  |
| Families                        |                               | 0.13%     |                        | 0.27%   |                    | 0       |  |
| Owner HHs                       |                               | 0.36%     |                        | 0.57%   |                    | 0       |  |
| Median Household Income         |                               | 2.34%     |                        | 3.05%   |                    | 2       |  |
|                                 |                               |           |                        | 2012    |                    | 2017    |  |
| Households by Income            |                               |           | Number                 | Percent | Number             | Pe      |  |
| <\$15,000                       |                               |           | 699                    | 4.1%    | 630                |         |  |
| \$15,000 - \$24,999             |                               |           | 1,134                  | 6.6%    | 803                |         |  |
| \$25,000 - \$34,999             |                               |           | 1,343                  | 7.8%    | 944                |         |  |
| \$35,000 - \$49,999             |                               |           | 2,090                  | 12.1%   | 1,710              |         |  |
| \$50,000 - \$74,999             |                               |           | 3,456                  | 20.1%   | 3,138              | 1       |  |
| \$75,000 - \$99,999             |                               |           | 2,876                  | 16.7%   | 3,746              | 2       |  |
| \$100,000 - \$149,999           |                               |           | 3,486                  | 20.2%   | 3,915              | 2       |  |
| \$150,000 - \$199,999           |                               |           | 1,050                  | 6.1%    | 1,380              |         |  |
| \$200,000+                      |                               |           | 1,084                  | 6.3%    | 1,180              |         |  |
| Median Household Income         |                               |           | \$73,832               |         | \$82,877           |         |  |
| Average Household Income        |                               |           | \$90,768               |         | \$103,575          |         |  |
| Per Capita Income               |                               |           | \$36,059               |         | \$41,608           |         |  |
|                                 | Census 2010                   |           | 2012                   |         | 2017               |         |  |
| Population by Age               | Number                        | Percent   | Number                 | Percent | Number             | Pe      |  |
| 0 - 4                           | 2,405                         | 5.6%      | 2,406                  | 5.6%    | 2,407              |         |  |
| 5 - 9                           | 2,432                         | 5.7%      | 2,411                  | 5.6%    | 2,386              |         |  |
| 10 - 14                         | 2,553                         | 6.0%      | 2,504                  | 5.8%    | 2,498              |         |  |
| 15 - 19                         | 2,693                         | 6.3%      | 2,558                  | 6.0%    | 2,419              |         |  |
| 20 - 24                         | 2,208                         | 5.2%      | 2,246                  | 5.2%    | 2,049              |         |  |
| 25 - 34                         | 5,784                         | 13.5%     | 5,901                  | 13.7%   | 5,942              | 1       |  |
| 35 - 44                         | 5,759                         | 13.4%     | 5,600                  | 13.0%   | 5,438              | 1       |  |
| 45 - 54                         | 6,753                         | 15.8%     | 6,548                  | 15.2%   | 6,014              | 1       |  |
| 55 - 64                         | 5,880                         | 13.7%     | 6,138                  | 14.3%   | 6,379              | 1       |  |
| 65 - 74                         | 3,324                         | 7.8%      | 3,546                  | 8.2%    | 4,230              |         |  |
| 75 - 84                         | 2,141                         | 5.0%      | 2,142                  | 5.0%    | 2,238              |         |  |
| 85+                             | 929                           | 2.2%      | 987                    | 2.3%    | 1,047              | 47      |  |
| Deer and Districtly             | Census 2010<br>Number Percent |           | 2012<br>Number Percent |         | 2017<br>Number Per |         |  |
| Race and Ethnicity              |                               | 77.8%     |                        |         |                    | Ре<br>7 |  |
| White Alone                     | 33,341                        |           | 33,152                 | 77.1%   | 32,506             |         |  |
| Black Alone                     | 621                           | 1.4%      | 584                    | 1.4%    | 506                |         |  |
| American Indian Alone           | 192                           | 0.4%      | 194                    | 0.5%    | 210                | 1       |  |
| Asian Alone                     | 4,604                         | 10.7%     | 4,787                  | 11.1%   | 5,206              | 1       |  |
| Pacific Islander Alone          | 21                            | 0.0%      | 24                     | 0.1%    | 32                 |         |  |
| Some Other Race Alone           | 3,256                         | 7.6%      | 3,379                  | 7.9%    | 3,644              |         |  |
| Two or More Races               | 828                           | 1.9%      | 869                    | 2.0%    | 943                |         |  |
| Hispanic Origin (Any Race)      | 7,162                         | 16.7%     | 7,441                  | 17.3%   | 8,143              | 1       |  |
|                                 |                               |           |                        |         |                    |         |  |

5-4-2012 3-2-1 0 10-14 15-19 20-24 25-34 35-44 45-54 55-64 65-74 75-84 0-45-0 85-

2012 Household Income

2012 Population by Race

2012 Percent Hispanic Origin: 17.3%

Source: U.S. Census Bureau, Census 2010 Summary File 1. Esri forecasts for 2012 and 2017.