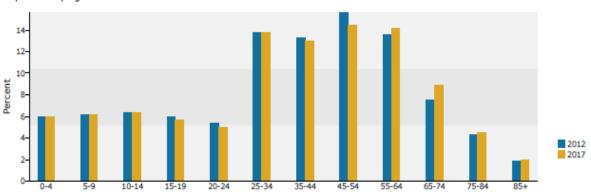

5-4-2012 3-2-1 0 10-14 15-19 20-24 25-34 35-44 45-54 55-64 65-74 75-84 0-45-0 85-

2012 Household Income

2012 Population by Race

2012 Percent Hispanic Origin: 17.3%

Source: U.S. Census Bureau, Census 2010 Summary File 1. Esri forecasts for 2012 and 2017.