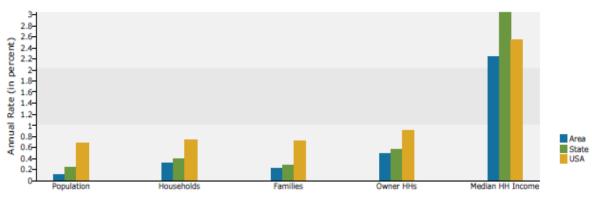

Trends 2012-2017

Drive Time: 5 minutes

3-2.8-2.2-2-2-2-2-2-2-1.1-1.1-1.4-2-0.4-0.2-0.2-Area State 0-Population Households Families Owner HHs Median HH Income Population by Age 15-14-13-12-11-10-9-8-7-6-Percent