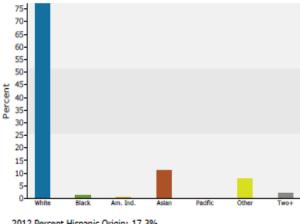

#### Drive Time: 5 minutes

| Summary                         | Cer                           | nsus 2010 |                        | 2012    |                    | 2       |  |
|---------------------------------|-------------------------------|-----------|------------------------|---------|--------------------|---------|--|
| Population                      |                               | 42,861    |                        | 42,988  |                    | 43      |  |
| Households                      |                               | 17,244    |                        | 17,218  |                    | 17      |  |
| Families                        |                               | 11,702    |                        | 11,623  |                    | 11      |  |
| Average Household Size          |                               | 2.47      |                        | 2.48    |                    |         |  |
| Owner Occupied Housing Units    |                               | 13,761    |                        | 13,565  |                    | 13      |  |
| Renter Occupied Housing Units   |                               | 3,483     |                        | 3,653   |                    | 3       |  |
| Median Age                      |                               | 40.9      |                        | 41.3    |                    |         |  |
| Trends: 2012 - 2017 Annual Rate |                               | Area      |                        | State   |                    | Nati    |  |
| Population                      |                               | 0.03%     |                        | 0.24%   |                    | 0       |  |
| Households                      |                               | 0.26%     |                        | 0.39%   |                    | 0       |  |
| Families                        |                               | 0.13%     |                        | 0.27%   |                    | 0       |  |
| Owner HHs                       |                               | 0.36%     |                        | 0.57%   |                    | 0       |  |
| Median Household Income         |                               | 2.34%     |                        | 3.05%   |                    | 2       |  |
|                                 |                               |           |                        | 2012    |                    | 2017    |  |
| Households by Income            |                               |           | Number                 | Percent | Number             | Pe      |  |
| <\$15,000                       |                               |           | 699                    | 4.1%    | 630                |         |  |
| \$15,000 - \$24,999             |                               |           | 1,134                  | 6.6%    | 803                |         |  |
| \$25,000 - \$34,999             |                               |           | 1,343                  | 7.8%    | 944                |         |  |
| \$35,000 - \$49,999             |                               |           | 2,090                  | 12.1%   | 1,710              |         |  |
| \$50,000 - \$74,999             |                               |           | 3,456                  | 20.1%   | 3,138              | 1       |  |
| \$75,000 - \$99,999             |                               |           | 2,876                  | 16.7%   | 3,746              | 2       |  |
| \$100,000 - \$149,999           |                               |           | 3,486                  | 20.2%   | 3,915              | 2       |  |
| \$150,000 - \$199,999           |                               |           | 1,050                  | 6.1%    | 1,380              |         |  |
| \$200,000+                      |                               |           | 1,084                  | 6.3%    | 1,180              |         |  |
| Median Household Income         |                               |           | \$73,832               |         | \$82,877           |         |  |
| Average Household Income        |                               |           | \$90,768               |         | \$103,575          |         |  |
| Per Capita Income               |                               |           | \$36,059               |         | \$41,608           |         |  |
|                                 | Census 2010                   |           | 2012                   |         | 2017               |         |  |
| Population by Age               | Number                        | Percent   | Number                 | Percent | Number             | Pe      |  |
| 0 - 4                           | 2,405                         | 5.6%      | 2,406                  | 5.6%    | 2,407              |         |  |
| 5 - 9                           | 2,432                         | 5.7%      | 2,411                  | 5.6%    | 2,386              |         |  |
| 10 - 14                         | 2,553                         | 6.0%      | 2,504                  | 5.8%    | 2,498              |         |  |
| 15 - 19                         | 2,693                         | 6.3%      | 2,558                  | 6.0%    | 2,419              |         |  |
| 20 - 24                         | 2,208                         | 5.2%      | 2,246                  | 5.2%    | 2,049              |         |  |
| 25 - 34                         | 5,784                         | 13.5%     | 5,901                  | 13.7%   | 5,942              | 1       |  |
| 35 - 44                         | 5,759                         | 13.4%     | 5,600                  | 13.0%   | 5,438              | 1       |  |
| 45 - 54                         | 6,753                         | 15.8%     | 6,548                  | 15.2%   | 6,014              | 1       |  |
| 55 - 64                         | 5,880                         | 13.7%     | 6,138                  | 14.3%   | 6,379              | 1       |  |
| 65 - 74                         | 3,324                         | 7.8%      | 3,546                  | 8.2%    | 4,230              |         |  |
| 75 - 84                         | 2,141                         | 5.0%      | 2,142                  | 5.0%    | 2,238              |         |  |
| 85+                             | 929                           | 2.2%      | 987                    | 2.3%    | 1,047              | 47      |  |
| Deer and Districtly             | Census 2010<br>Number Percent |           | 2012<br>Number Percent |         | 2017<br>Number Per |         |  |
| Race and Ethnicity              |                               | 77.8%     |                        |         |                    | Ре<br>7 |  |
| White Alone                     | 33,341                        |           | 33,152                 | 77.1%   | 32,506             |         |  |
| Black Alone                     | 621                           | 1.4%      | 584                    | 1.4%    | 506                |         |  |
| American Indian Alone           | 192                           | 0.4%      | 194                    | 0.5%    | 210                | 1       |  |
| Asian Alone                     | 4,604                         | 10.7%     | 4,787                  | 11.1%   | 5,206              | 1       |  |
| Pacific Islander Alone          | 21                            | 0.0%      | 24                     | 0.1%    | 32                 |         |  |
| Some Other Race Alone           | 3,256                         | 7.6%      | 3,379                  | 7.9%    | 3,644              |         |  |
| Two or More Races               | 828                           | 1.9%      | 869                    | 2.0%    | 943                |         |  |
| Hispanic Origin (Any Race)      | 7,162                         | 16.7%     | 7,441                  | 17.3%   | 8,143              | 1       |  |
|                                 |                               |           |                        |         |                    |         |  |

5-4-2012 3-2-1 0 10-14 15-19 20-24 25-34 35-44 45-54 55-64 65-74 75-84 0-45-0 85-

2012 Household Income

2012 Population by Race

2012 Percent Hispanic Origin: 17.3%

Source: U.S. Census Bureau, Census 2010 Summary File 1. Esri forecasts for 2012 and 2017.