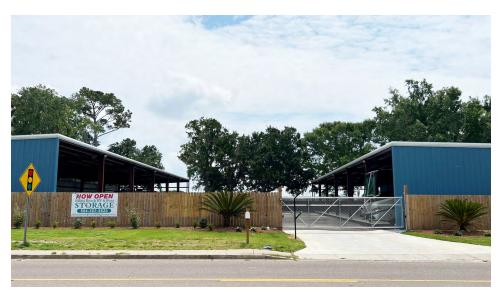

## **Property Description**

Southeast Commercial is pleased to offer this rare opportunity located on Iberville Drive in Biloxi, MS. This unique .61 acre property consists of 24 RV Stalls/Storage Spaces with a shared RV washing oil water separator area and RV waste disposal. The property is located a couple blocks from Keesler Air Force Base Gate 7. Do not miss out on this turnkey, ready to go, investment property which is currently in lease-up stage!

## **Offering Summary**

| Sale Price: | \$799,000                |
|-------------|--------------------------|
| Lot Size:   | 0.61 Acres               |
| Zoning:     | NB Neighborhood Business |

**RV/BOAT STORAGE FOR SALE** 