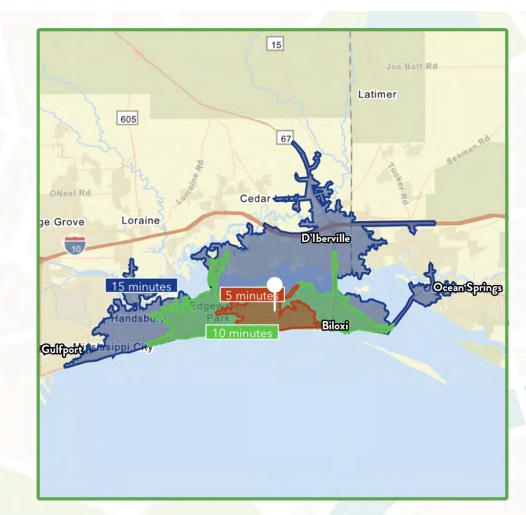

Median Age Within 15 minutes of site.

33,041

Number of housing units within 15 minutes of site.

| 2022 Demographics | 5 Minutes | 10 Minutes | 15 Minutes |
|-------------------|-----------|------------|------------|
| Population        | 10,386    | 30,392     | 68,500     |
| Average HH Income | \$64,054  | \$68,837   | \$70,448   |
| 2027 Projections  | 5 Minutes | 10 Minutes | 15 Minutes |
| Population        | 10,212    | 30,039     | 68,479     |
| Average HH Income |           |            |            |

Travel Time to Site

5 Minutes

10 Minutes

15 Minutes

**RV/BOAT STORAGE FOR SALE** 

**AREA DEMOGRAPHICS** 