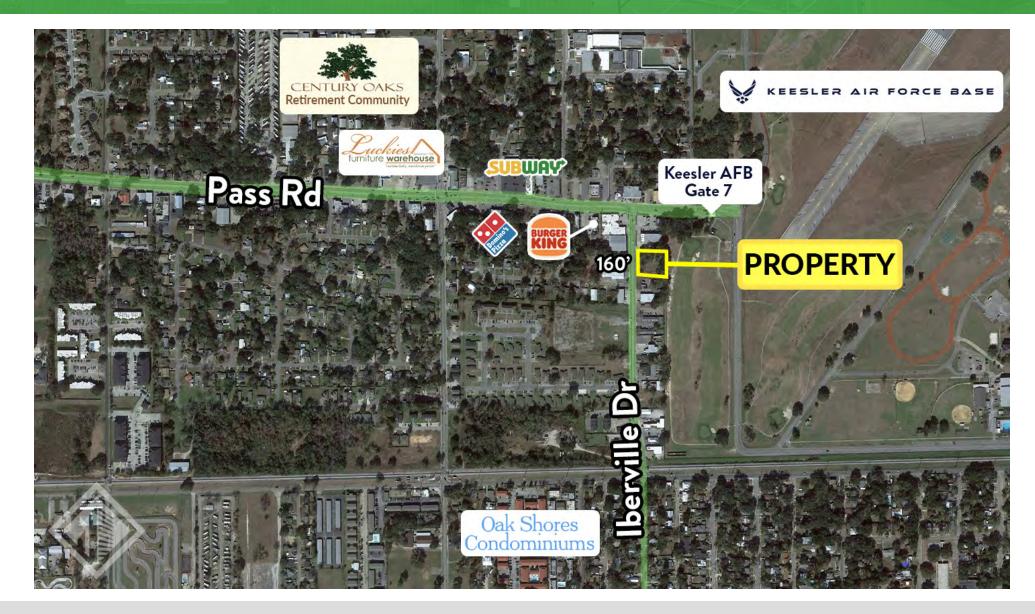

## **Property Description**

Southeast Commercial is pleased to offer this rare opportunity located on Iberville Drive in Biloxi, MS. This unique .61 acre property consists of 24 RV Stalls/Storage Spaces with a shared RV washing oil water separator area and RV waste disposal. The property is located a couple blocks from Keesler Air Force Base Gate 7. Do not miss out on this turnkey, ready to go, investment property which is currently in lease-up stage!

**ADDITIONAL PHOTOS** 

TIM CARLSON · PRINCIPAL MONTE LUFFEY · PRINCIPAL OFFICE: 228.276.2700 MOBILE: 228.547.0707

OFFICE: 228.276.2700 mluffey@southeastcre.com

**RV/BOAT STORAGE FOR SALE** 

**AERIAL** 

\$70,448 Average Household Income within 15 minutes of site.