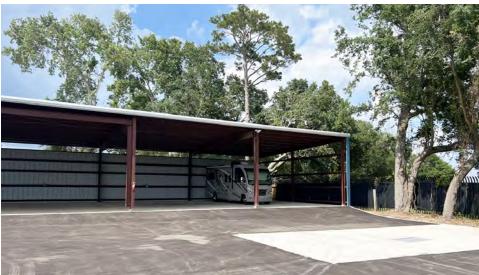

## **Property Description**

Southeast Commercial is pleased to offer this rare opportunity located on Iberville Drive in Biloxi, MS. This unique .61 acre property consists of 24 RV Stalls/Storage Spaces with a shared RV washing oil water separator area and RV waste disposal. The property is located a couple blocks from Keesler Air Force Base Gate 7. Do not miss out on this turnkey, ready to go, investment property which is currently in lease-up stage!

**ADDITIONAL PHOTOS** 

TIM CARLSON · PRINCIPAL MONTE LUFFEY · PRINCIPAL OFFICE: 228.276.2700 MOBILE: 228.547.0707

OFFICE: 228.276.2700 mluffey@southeastcre.com

**RV/BOAT STORAGE FOR SALE** 

**AERIAL** 

\$70,448 Average Household Income within 15 minutes of site.