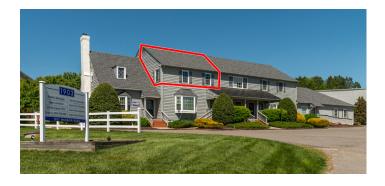

# **FOR LEASE - NEW RENT!**

**1903 Manakin Rd, Suite F**Manakin-Sabot, VA | Goochland County

### PROPERTY HIGHLIGHTS

- 782 SF
- Immediate possesion
- 2nd floor walk-up