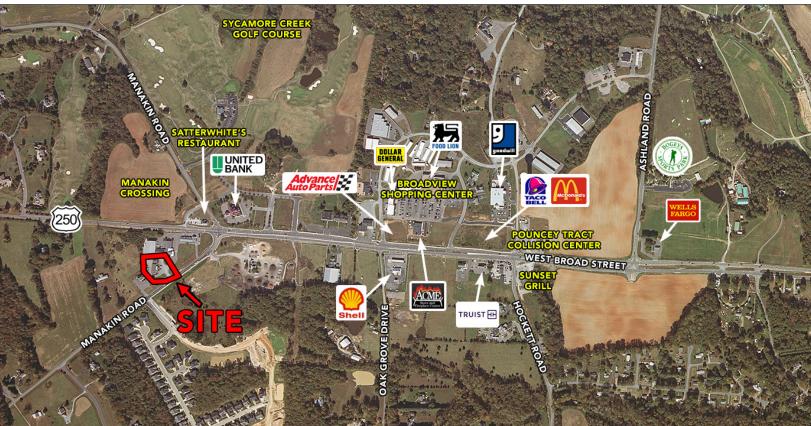

# **FOR LEASE - NEW RENT!**

**1903 Manakin Rd, Suite F**Manakin-Sabot, VA | Goochland County

### PROPERTY HIGHLIGHTS

- 782 SF
- Immediate possesion
- 2nd floor walk-up