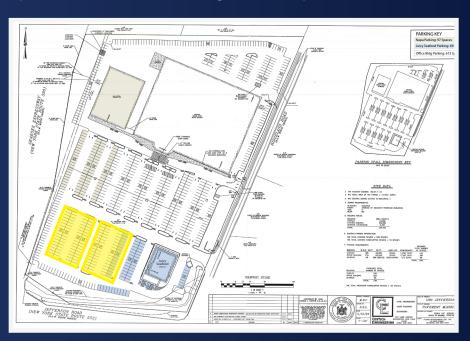

## PAD SITES:

Ideal for Retail, Restaurant, or Hotel Space

| Demographics: | 3 Mile   | 5 Miles  | 10 Miles |
|---------------|----------|----------|----------|
| Population    | 54,315   | 180,321  | 549,703  |
| Households    | 22,693   | 76,702   | 232,261  |
| Average HH    | \$85,072 | \$84,380 | \$98,916 |
| Age           | 38.0     | 38.2     | 35.7     |