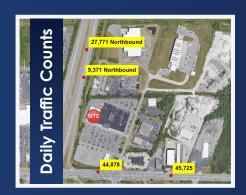

## Within a 10 Min Drive

- » Over 100,000 Travelers Daily
- » Over 4,000 Businesses
- » Over 74,000 Employees
- » Located At Full Interchange
- » Interstate I-390 Direct Visibility
- » High Parking Ratio
- » New Roof
- » New HVAC

## Real Estate it's in our blood!

Daytime Demographics: 108,094 Travelers Age 16+ Daily

Let our experienced professionals help you today. With decades of experience, our team brings a wealth of knowledge in real estate, brokerage, and project management.