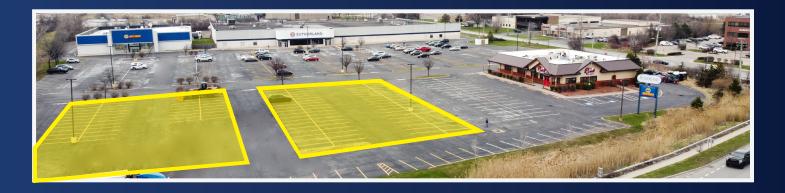

## PAD SITES:

Ideal for Retail, Restaurant, or Hotel Space

| Demographics: | 3 Mile   | 5 Miles  | 10 Miles |
|---------------|----------|----------|----------|
| Population    | 54,315   | 180,321  | 549,703  |
| Households    | 22,693   | 76,702   | 232,261  |
| Average HH    | \$85,072 | \$84,380 | \$98,916 |
| Age           | 38.0     | 38.2     | 35.7     |

## Within a 10 Min Drive

- » Over 100,000 Travelers Daily
- » Over 4,000 Businesses
- » Over 74,000 Employees
- » Located At Full Interchange
- » Interstate I-390 Direct Visibility
- » High Parking Ratio
- » New Roof
- » New HVAC