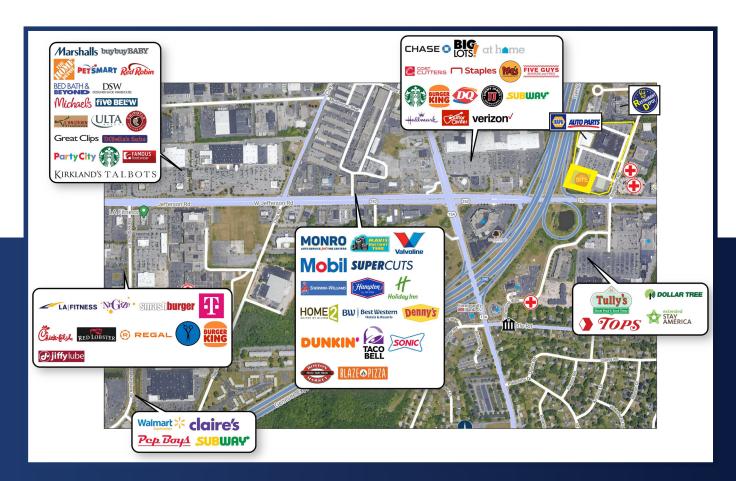

## Within a 10 Min Drive

- » Over 100,000 Travelers Daily
- » Over 4,000 Businesses
- » Over 74,000 Employees
- » Located At Full Interchange
- » Interstate I-390 Direct Visibility
- » High Parking Ratio
- » New Roof
- » New HVAC