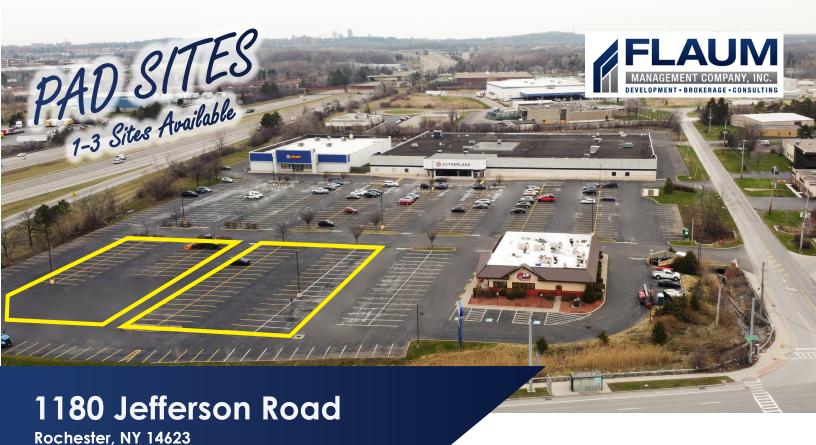

## PAD SITES:

Ideal for Retail, Restaurant, or Hotel Space

| Demographics: | 3 Mile   | 5 Miles  | 10 Miles |
|---------------|----------|----------|----------|
| Population    | 54,315   | 180,321  | 549,703  |
| Households    | 22,693   | 76,702   | 232,261  |
| Average HH    | \$85,072 | \$84,380 | \$98,916 |
| Age           | 38.0     | 38.2     | 35.7     |

## Within a 10 Min Drive

- » Over 100,000 Travelers Daily
- » Over 4,000 Businesses
- » Over 74,000 Employees
- » Located At Full Interchange
- » Interstate I-390 Direct Visibility
- » High Parking Ratio
- » New Roof
- » New HVAC