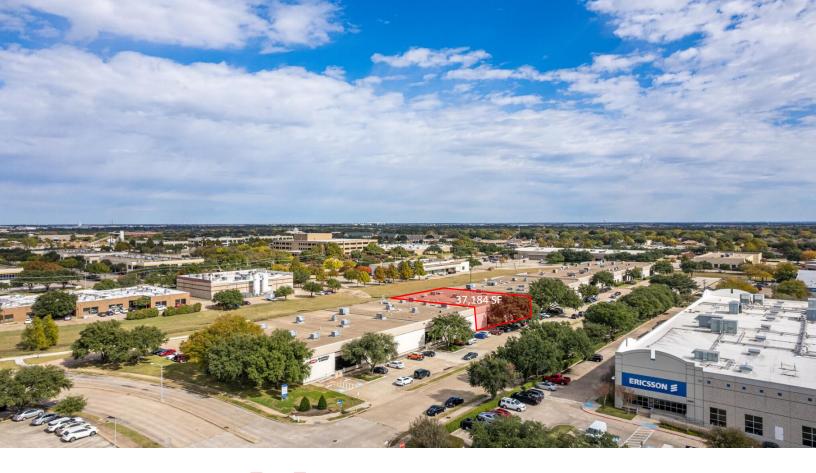

## 37,184 SF Available

**Innovation Park** 1225 Commerce Dr

Richardson, TX 75081

# **Property highlights**

- Available immediately
- 9,648 sf office
- 100% HVAC
- 19' clear height
- Nine (9) dock doors
- Heavy power
- Sublease through October 2029