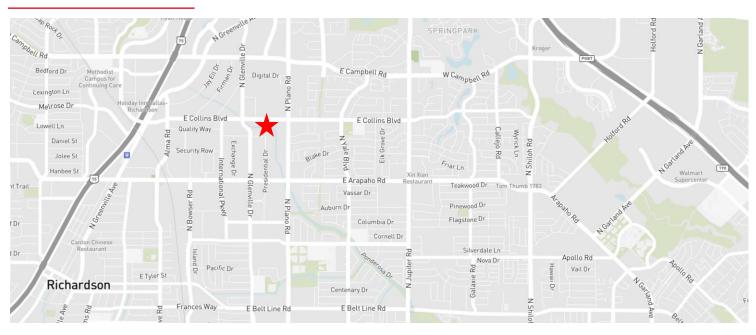

## Location

- Easy access to Major Thoroughfares
- Love Field Airport 15 miles
- DFW Airport- 26 miles