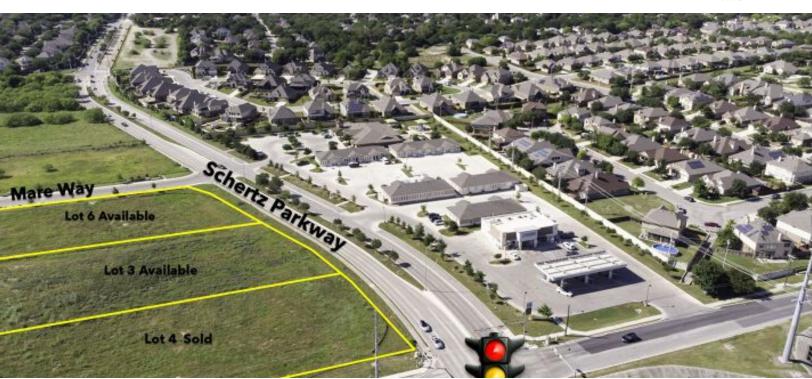

#### Marketing Description

The Lots 3 and 6 are separately platted and each are level and at-grade with good visibility from both Schertz Parkway and Live Oak Road. All Lots have cross access from Live Oak Rd to Mare Way.

Lot 3 is 1.506 acres at \$11.50/SF Lot 6 is 1.186 acres at \$11.50/SF (11.50/SF).

#### Investment Highlights

Fully Entitled Lots

All Utilities to each Lot

Recent Office and Housing Development surrounding these lots

High Growth Area

Zoning: General Business