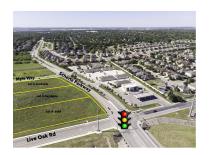

#### Marketing Description

The Lots 3 and 6 are separately platted and each are level and at-grade with good visibility from both Schertz Parkway and Live Oak Road. All Lots have cross access from Live Oak Rd to Mare Way.

Lot 3 is 1.506 acres at \$11.50/SF Lot 6 is 1.186 acres at \$11.50/SF (11.50/SF).

#### Investment Highlights

Fully Entitled Lots

All Utilities to each Lot

Recent Office and Housing Development surrounding these lots

High Growth Area

Zoning: General Business