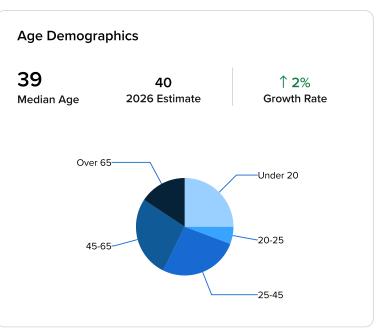

----------------|------------------|------------|
| Permitted Zoning         | General Business | Lot Size (acres) | 2.69       |
| Price/Sq Ft (Land Value) | \$11.50/SF       |                  |            |

#### Marketing Description

The Lots 3 and 6 are separately platted and each are level and at-grade with good visibility from both Schertz Parkway and Live Oak Road. All Lots have cross access from Live Oak Rd to Mare Way.

Lot 3 is 1.506 acres at \$11.50/SF Lot 6 is 1.186 acres at \$11.50/SF (11.50/SF).

#### Investment Highlights

Fully Entitled Lots

All Utilities to each Lot

Recent Office and Housing Development surrounding these lots

High Growth Area

Zoning: General Business

#### Location (1 Location)



#### Property Photos (1 photos)



## **Demographic Insights**









Number of Employees

2,902

**Top Employment Categories** 

Office & Administrative Support

Management

Sales & Related

Production

Food Prep & Service

## **Housing Occupancy Ratio**

21:1

19:1 predicted by 2026

Occupied

Vacant

Renter to Homeowner Ratio

1:3

1:3 predicted by 2026

Renters

Homeowner

Print Page