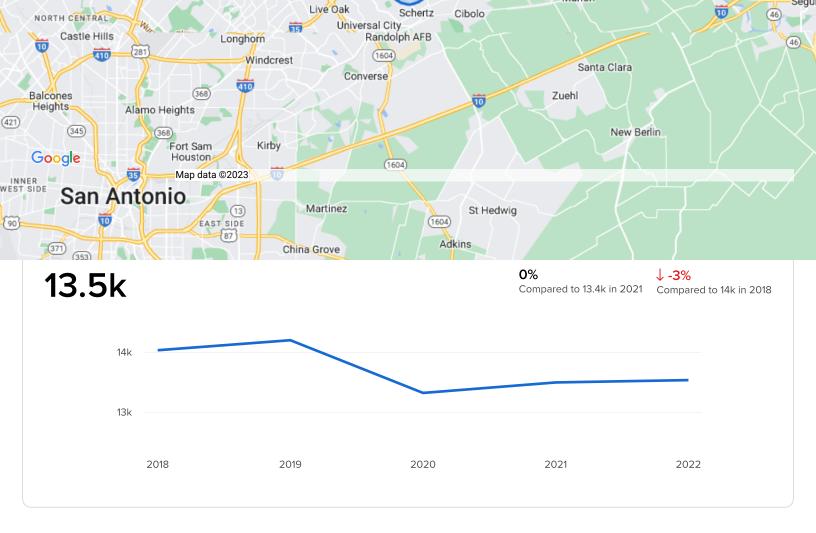

## **Demographic Insights**

Number of Employees

2,902

**Top Employment Categories** 

Office & Administrative Support

Management

Sales & Related

Production