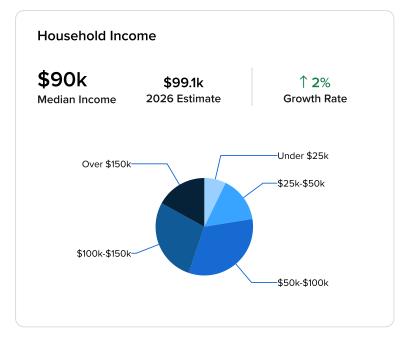

------------------|------------------|------------|
| Permitted Zoning         | General Business | Lot Size (acres) | 2.69       |
| Price/Sq Ft (Land Value) | \$11.50/SF       |                  |            |

#### Marketing Description

The Lots 3 and 6 are separately platted and each are level and at-grade with good visibility from both Schertz Parkway and Live Oak Road. All Lots have cross access from Live Oak Rd to Mare Way.

Lot 3 is 1.506 acres at \$11.50/SF Lot 6 is 1.186 acres at \$11.50/SF (11.50/SF).

#### Investment Highlights

Fully Entitled Lots

All Utilities to each Lot

Recent Office and Housing Development surrounding these lots

High Growth Area

Zoning: General Business

#### Location (1 Location)



#### Property Photos (1 photos)



## **Demographic Insights**









Number of Employees

2,902

**Top Employment Categories** 

Office & Administrative Support

Management

Sales & Related

Production

Food Prep & Service

## **Housing Occupancy Ratio**

21:1

19:1 predicted by 2026

Occupied

Vacant

Renter to Homeowner Ratio

1:3

1:3 predicted by 2026

Renters

Homeowner

Print Page