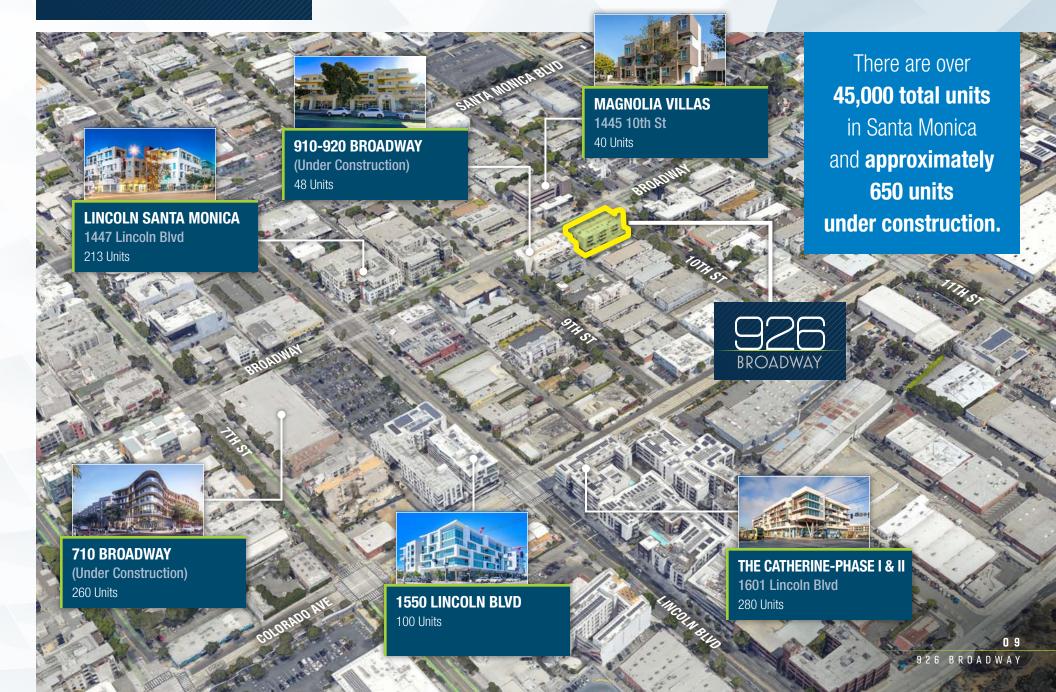

### . **NEIGHBORING** APARTMENT DEVELOPMENTS

FOR LEASE

### **DEANNA LINCK**

ASSOCIATE

t 310-407-6581 | rebecca.linck@nmrk.com t 213-596-2299 | deanna.linck@nmrk.com CA RF Lic. # 02180961

Unit 930-A: 1,650 SF

**Unit 930-B:** 1,550 SF

AVAILABLE SPACE

- Retail space located on the ground floor of mixed-use apartment building
- Prime Santa Monica location, just east of Lincoln Blvd and nearby to Downtown Santa Monica
- Parking available on-site, and ample street parking along Broadway
- One block from Bay Cities, Bodega, and Sweetfin
- Nearby to many new apartment developments
- There are over 45,000 total units in Santa Monica and approximately
  650 units under construction
- Premises located in a mixed-use project consisting of 48 apartment units.