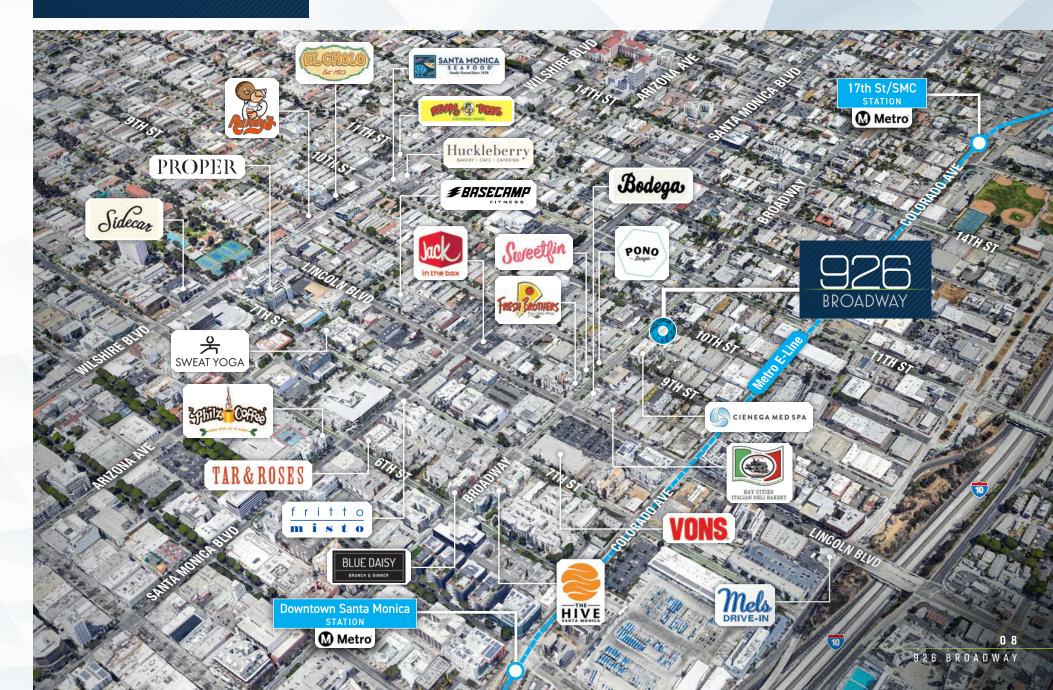

a.linck@nmrk.com CA RF Lic. # 02180961





Unit 930-A: 1,650 SF

**Unit 930-B:** 1,550 SF

AVAILABLE SPACE







- Retail space located on the ground floor of mixed-use apartment building
- Prime Santa Monica location, just east of Lincoln Blvd and nearby to Downtown Santa Monica
- Parking available on-site, and ample street parking along Broadway
- One block from Bay Cities, Bodega, and Sweetfin
- Nearby to many new apartment developments
- There are over 45,000 total units in Santa Monica and approximately
  650 units under construction
- Premises located in a mixed-use project consisting of 48 apartment units.





### **SUITE 930-A** IMAGES













## SUITE 930-B IMAGES









# . FLOORPLANS





## **AERIAL VIEW**





### . REGIONAL MAP





## . **NEIGHBORHOOD** AMENITIES





### . **NEIGHBORING** APARTMENT DEVELOPMENTS





FOR LEASE

#### **DAVID GHERMEZIAN**

SENIOR MANAGING DIRECTOR

t 310-407-6573

david.ghermezian@nmrk.com CA RE Lic. #01084422

#### **JONATHAN DADOURIAN**

ASSOCIATE DIRECTOR

t 310-407-6567

jonathan.dadourian@nmrk.com CA RE Lic. #01858129

#### **REBECCA LINCK**

TRANSACTION SERVICES SPECIALIST

t 310-407-6581

rebecca.linck@nmrk.com CA RE Lic. #02228527

#### **DEANNA LINCK**

ASSOCIATE

t 213-596-2299 deanna.linck@nmrk.com CA RE Lic. # 02180961

Newmark | 1875 Century Park East, Suite 1380 | Los Angeles, CA 90067 | Corporate License #01355491





Procuring broker shall only be entitled to a commission, calculated in accordance with the rates approved by our principal only if such procuring broker executes a brokerage agreement acc