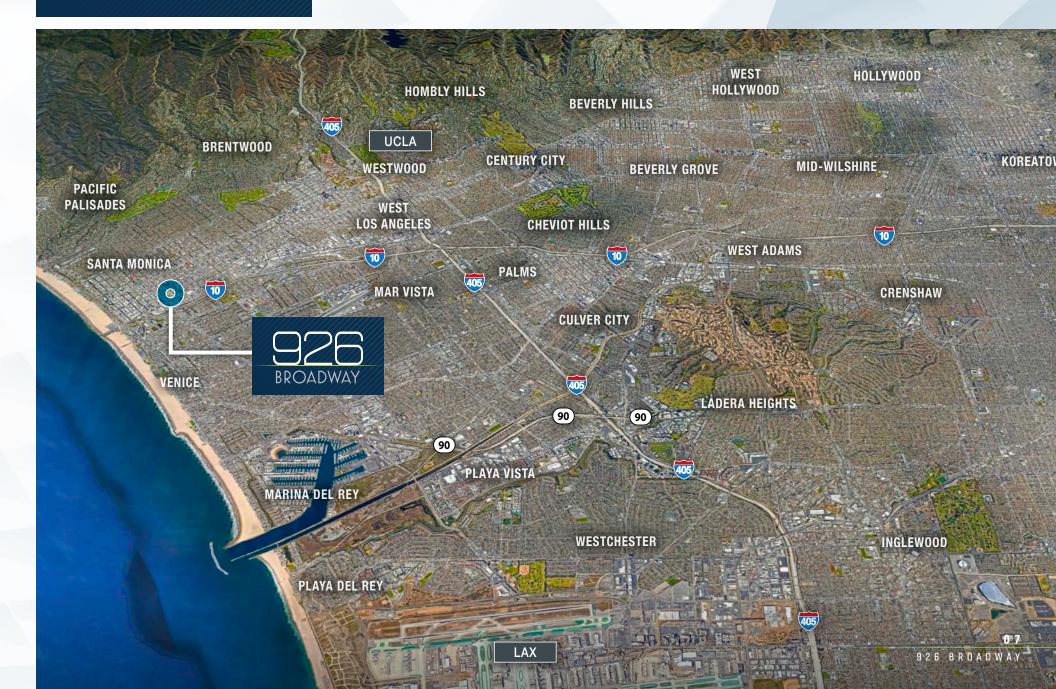

linck@nmrk.com t 213-596-2299 | deanna.linck@nmrk.com CA RF Lic. # 02180961





Unit 930-A: 1,650 SF

**Unit 930-B:** 1,550 SF

AVAILABLE SPACE







- Retail space located on the ground floor of mixed-use apartment building
- Prime Santa Monica location, just east of Lincoln Blvd and nearby to Downtown Santa Monica
- Parking available on-site, and ample street parking along Broadway
- One block from Bay Cities, Bodega, and Sweetfin
- Nearby to many new apartment developments
- There are over 45,000 total units in Santa Monica and approximately
  650 units under construction
- Premises located in a mixed-use project consisting of 48 apartment units.





### **SUITE 930-A** IMAGES













## SUITE 930-B IMAGES









# . FLOORPLANS





## **AERIAL VIEW**





### . REGIONAL MAP





## . **NEIGHBORHOOD** AMENITIES





### . **NEIGHBORING** APARTMENT DEVELOPMENTS





FOR LEASE

#### **DAVID GHERMEZIAN**

SENIOR MANAGING DIRECTOR

t 310-407-6573

david.ghermezian@nmrk.com CA RE Lic. #01084422

#### **JONATHAN DADOURIAN**

ASSOCIATE DIRECTOR

t 310-407-6567

jonathan.dadourian@nmrk.com CA RE Lic. #01858129

#### **REBECCA LINCK**

TRANSACTION SERVICES SPECIALIST

t 310-407-6581

rebecca.linck@nmrk.com CA RE Lic. #02228527

#### **DEANNA LINCK**

ASSOCIATE

t 213-596-2299 deanna.linck@nmrk.com CA RE Lic. # 02180961

Newmark | 1875 Century Park East, Suite 1380 | Los Angeles, CA 90067 | Corporate License #01355491





Procuring broker shall only be entitled to a commission, calculated in accordance with the rates approved by our principal only if such procuring brok