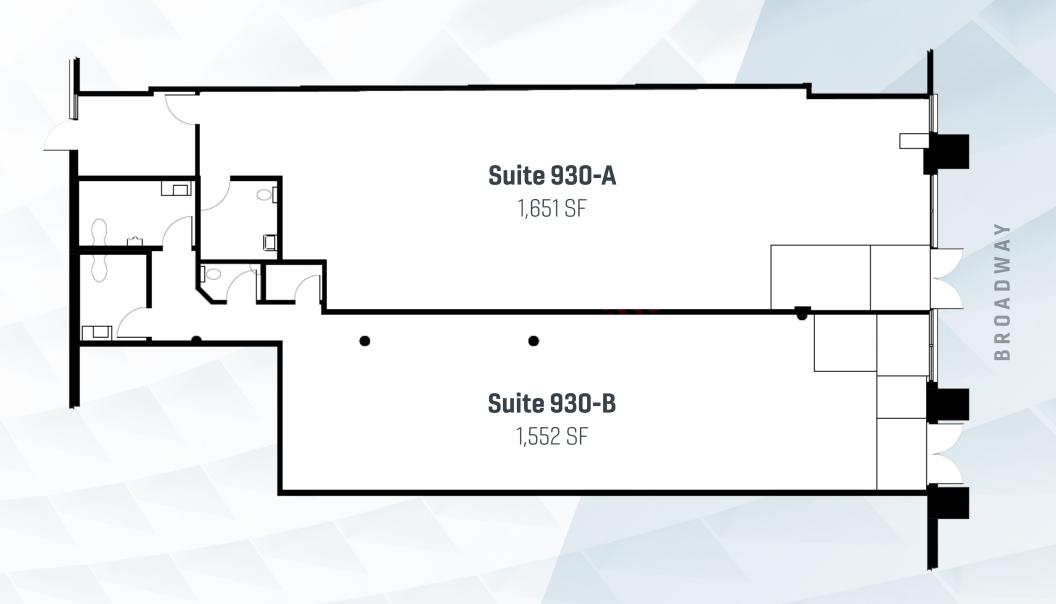

### **DEANNA LINCK**

ASSOCIATE

t 310-407-6581 | rebecca.linck@nmrk.com t 213-596-2299 | deanna.linck@nmrk.com CA RF Lic. # 02180961

Unit 930-A: 1,650 SF

**Unit 930-B:** 1,550 SF

AVAILABLE SPACE

- Retail space located on the ground floor of mixed-use apartment building
- Prime Santa Monica location, just east of Lincoln Blvd and nearby to Downtown Santa Monica
- Parking available on-site, and ample street parking along Broadway
- One block from Bay Cities, Bodega, and Sweetfin
- Nearby to many new apartment developments
- There are over 45,000 total units in Santa Monica and approximately
  650 units under construction
- Premises located in a mixed-use project consisting of 48 apartment units.

# . FLOORPLANS