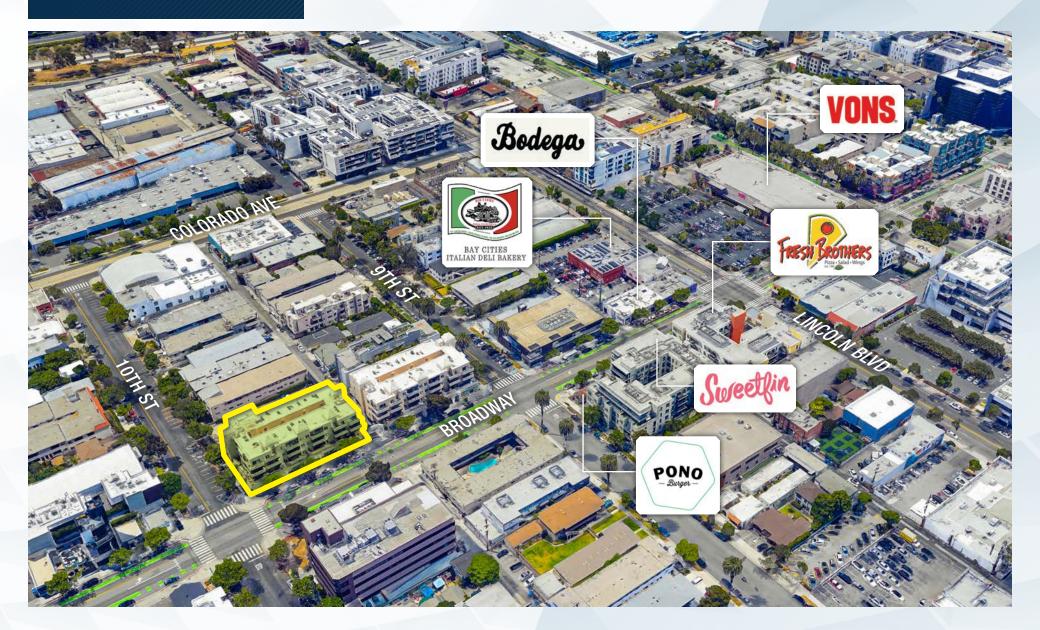

310-407-6581 | rebecca.linck@nmrk.com t 213-596-2299 | deanna.linck@nmrk.com CA RF Lic. # 02180961





Unit 930-A: 1,650 SF

**Unit 930-B:** 1,550 SF

AVAILABLE SPACE







- Retail space located on the ground floor of mixed-use apartment building
- Prime Santa Monica location, just east of Lincoln Blvd and nearby to Downtown Santa Monica
- Parking available on-site, and ample street parking along Broadway
- One block from Bay Cities, Bodega, and Sweetfin
- Nearby to many new apartment developments
- There are over 45,000 total units in Santa Monica and approximately
  650 units under construction
- Premises located in a mixed-use project consisting of 48 apartment units.





### **SUITE 930-A** IMAGES













## SUITE 930-B IMAGES









# . FLOORPLANS





## **AERIAL VIEW**





### . REGIONAL MAP





## . **NEIGHBORHOOD** AMENITIES





### . **NEIGHBORING** APARTMENT DEVELOPMENTS





FOR LEASE

#### **DAVID GHERMEZIAN**

SENIOR MANAGING DIRECTOR

t 310-407-6573

david.ghermezian@nmrk.com CA RE Lic. #01084422

#### **JONATHAN DADOURIAN**

ASSOCIATE DIRECTOR

t 310-407-6567

jonathan.dadourian@nmrk.com CA RE Lic. #01858129

#### **REBECCA LINCK**

TRANSACTION SERVICES SPECIALIST

t 310-407-6581

rebecca.linck@nmrk.com CA RE Lic. #02228527

#### **DEANNA LINCK**

ASSOCIATE

t 213-596-2299 deanna.linck@nmrk.com CA RE Lic. # 02180961

Newmark | 1875 Century Park East, Suite 1380 | Los Angeles, CA 90067 | Corporate License #01355491





Procuring broker shall only be entitled to a commission, calculated in accordance with the rates approved by our principal onl