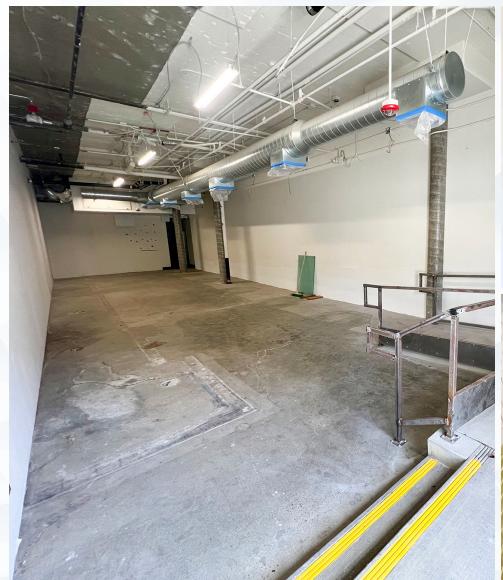

c. #02228527

### **DEANNA LINCK**

ASSOCIATE

t 310-407-6581 | rebecca.linck@nmrk.com t 213-596-2299 | deanna.linck@nmrk.com CA RF Lic. # 02180961





Unit 930-A: 1,650 SF

**Unit 930-B:** 1,550 SF

AVAILABLE SPACE







- Retail space located on the ground floor of mixed-use apartment building
- Prime Santa Monica location, just east of Lincoln Blvd and nearby to Downtown Santa Monica
- Parking available on-site, and ample street parking along Broadway
- One block from Bay Cities, Bodega, and Sweetfin
- Nearby to many new apartment developments
- There are over 45,000 total units in Santa Monica and approximately
  650 units under construction
- Premises located in a mixed-use project consisting of 48 apartment units.





### **SUITE 930-A** IMAGES













## SUITE 930-B IMAGES









# . FLOORPLANS





## **AERIAL VIEW**





### . REGIONAL MAP





## . **NEIGHBORHOOD** AMENITIES





### . **NEIGHBORING** APARTMENT DEVELOPMENTS





FOR LEASE

#### **DAVID GHERMEZIAN**

SENIOR MANAGING DIRECTOR

t 310-407-6573

david.ghermezian@nmrk.com CA RE Lic. #01084422

#### **JONATHAN DADOURIAN**

ASSOCIATE DIRECTOR

t 310-407-6567

jonathan.dadourian@nmrk.com CA RE Lic. #01858129

#### **REBECCA LINCK**

TRANSACTION SERVICES SPECIALIST

t 310-407-6581

rebecca.linck@nmrk.com CA RE Lic. #02228527

#### **DEANNA LINCK**

ASSOCIATE

t 213-596-2299 deanna.linck@nmrk.com CA RE Lic. # 02180961

Newmark | 1875 Century Park East, Suite 1380 | Los Angeles, CA 90067 | Corporate License #01355491





Procuring broker shall only be entitled to a commission, calculated in accorda