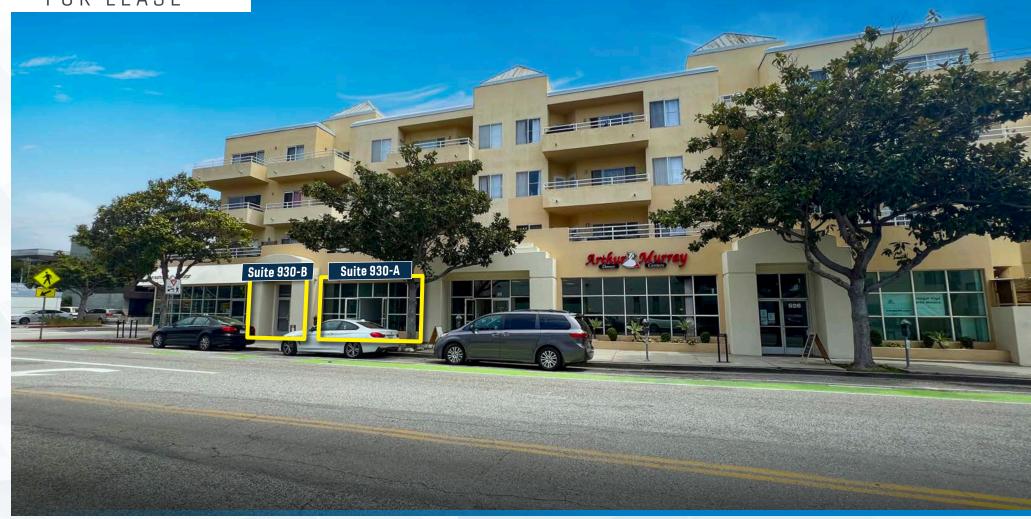

### **DEANNA LINCK**

ASSOCIATE

t 310-407-6581 | rebecca.linck@nmrk.com t 213-596-2299 | deanna.linck@nmrk.com CA RF Lic. # 02180961

Unit 930-A: 1,650 SF

**Unit 930-B:** 1,550 SF

AVAILABLE SPACE

- Retail space located on the ground floor of mixed-use apartment building
- Prime Santa Monica location, just east of Lincoln Blvd and nearby to Downtown Santa Monica
- Parking available on-site, and ample street parking along Broadway
- One block from Bay Cities, Bodega, and Sweetfin
- Nearby to many new apartment developments
- There are over 45,000 total units in Santa Monica and approximately
  650 units under construction
- Premises located in a mixed-use project consisting of 48 apartment units.

### **SUITE 930-A** IMAGES

## SUITE 930-B IMAGES