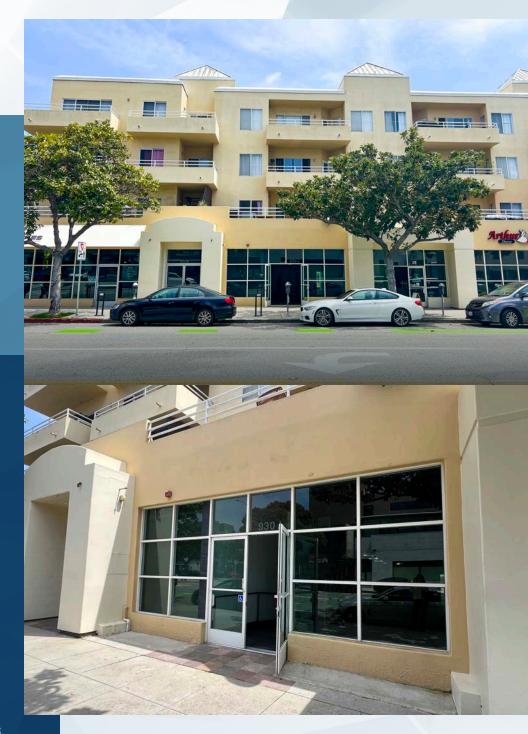

### **DEANNA LINCK**

ASSOCIATE

t 310-407-6581 | rebecca.linck@nmrk.com t 213-596-2299 | deanna.linck@nmrk.com CA RF Lic. # 02180961

Unit 930-A: 1,650 SF

**Unit 930-B:** 1,550 SF

AVAILABLE SPACE

- Retail space located on the ground floor of mixed-use apartment building
- Prime Santa Monica location, just east of Lincoln Blvd and nearby to Downtown Santa Monica
- Parking available on-site, and ample street parking along Broadway
- One block from Bay Cities, Bodega, and Sweetfin
- Nearby to many new apartment developments
- There are over 45,000 total units in Santa Monica and approximately
  650 units under construction
- Premises located in a mixed-use project consisting of 48 apartment units.

### **SUITE 930-A** IMAGES

## SUITE 930-B IMAGES