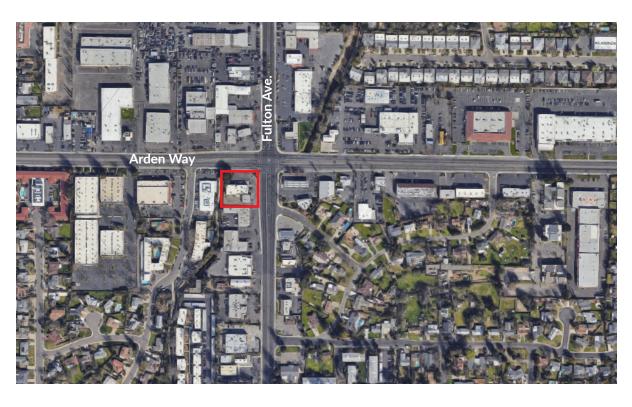

### PROPERTY HIGHLIGHTS

- Retail space adjoining to 7-11 Convenience Store
- At Arden Way and Fulton Ave
- Strong daily traffic count

### TRADE AREA