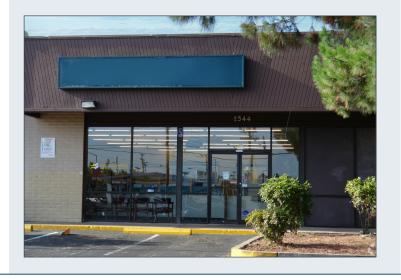

## ADJACENT TO 7-ELEVEN CONVENIENCE STORE Retail Space for Sublease

2544 Arden Way, Sacramento, CA 95825

## **AVAILABLE**

**Suite B:** ±2,400 SF

Rent: \$1.50 PSF/Mo., NNN

**Initial Lease** 

**Term Through:** February 28, 2028

### PROPERTY HIGHLIGHTS

- Retail space adjoining to 7-11 Convenience Store
- At Arden Way and Fulton Ave
- Strong daily traffic count