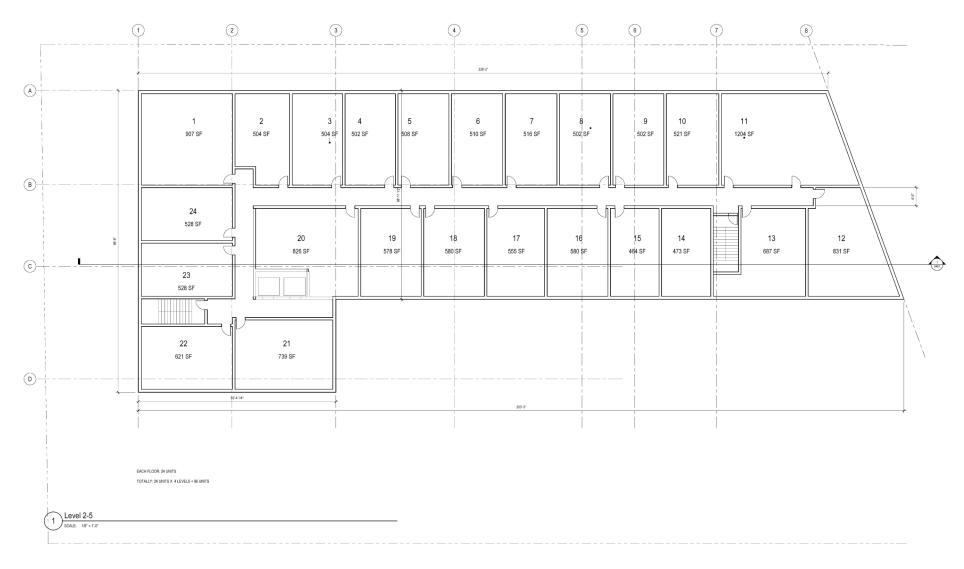

Current Use Single Family , 2 homes on property

Proposed use: Mixed Use

7,458 square feet of commercial space on

main floor,

96 Residential units consisting of

8 units of 400+ square feet,

60 units of 500+ square feet,

8 units of 600+ square feet,

4 units of 700+ square feet

8 units of 800+ square feet

4 units of 900+ square feet

4 units of 1200+ square feet

Total residential square footage: 58,680

Parking: 116 parking spaces consisting of

GROUND FLOOR PLAN AND BASEMENT PARKING FLOOR PLAN

FLOOR PLANS FOR FLOORS 2-5

Section 1

SCALE: 1/8" = 1'-0"

For Further Information call
Dien Le
Cell 425-652-6987
dien@skylineproperties.com