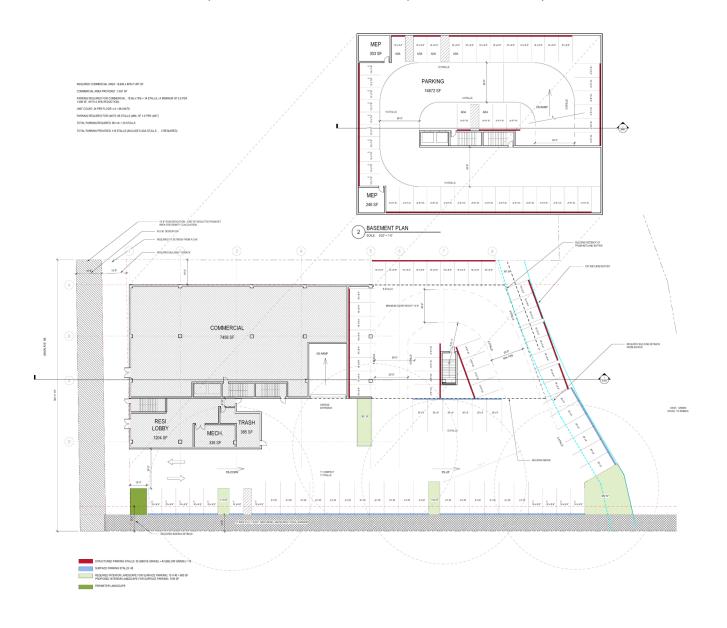

Current Use Single Family , 2 homes on property

Proposed use: Mixed Use

7,458 square feet of commercial space on

main floor,

96 Residential units consisting of

8 units of 400+ square feet,

60 units of 500+ square feet,

8 units of 600+ square feet,

4 units of 700+ square feet

8 units of 800+ square feet

4 units of 900+ square feet

4 units of 1200+ square feet

Total residential square footage: 58,680

Parking: 116 parking spaces consisting of

76 in building and underground

40 uncovered parking

| ESTIMATED VALUE OF            | EACH UNIT   | TOTAL VALUE |
|-------------------------------|-------------|-------------|
| 8 UNITS OF 400+ SQUARE FEET,  | 250K / UNIT | \$ 2 M      |
| 60 units of 500+ square feet, | 265K / UNIT | \$ 15.9 M   |
| 8 UNITS OF 600+ SQUARE FEET,  | 280K / UNIT | \$ 2,24 M   |
| 4 UNITS OF 700+ SQUARE FEET   | 350K / UNIT | \$ 1.4 M    |
| 8 UNITS OF 800+ SQUARE FEET   | 375K / UNIT | \$ 3 M      |
| 4 UNITS OF 900+ SQUARE FEET   | 400K / UNIT | \$ 1.6 M    |
| 4 UNITS OF 1200+ SQUARE FEET  | 470k / UNIT | \$ 1.88 M   |
| COMMERCIAL SPACE              |             | \$ 2.6M     |

GROUND FLOOR PLAN AND BASEMENT PARKING FLOOR PLAN

FLOOR PLANS FOR FLOORS 2-5

Section 1

SCALE: 1/8" = 1'-0"

For Further Information call
Dien Le
Cell 425-652-6987
dien@skylineproperties.com