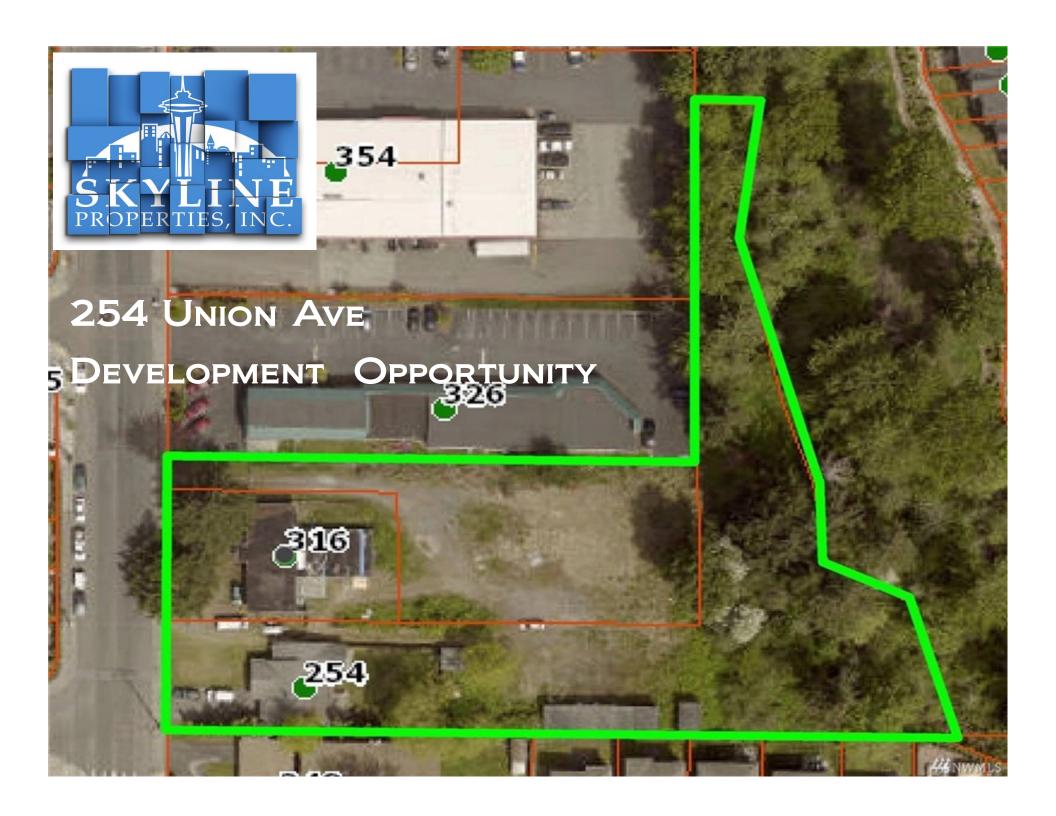

#### 254 Union Ave NE

Address: 254 & 316 Union Ave NE

Renton, WA 98059

Style: Mixed Use

Commercial on the 1st floor

Apartments on floors 2-5

Zoning CA—Commercial Arterial

Lot Size 73,694 square feet / 1.69 Acres

Current Use Single Family , 2 homes on property

Proposed use: Mixed Use

7,458 square feet of commercial space on

main floor,

96 Residential units consisting of

8 units of 400+ square feet,

60 units of 500+ square feet,

8 units of 600+ square feet,

4 units of 700+ square feet

8 units of 800+ square feet

4 units of 900+ square feet

4 units of 1200+ square feet

Total residential square footage: 58,680

Parking: 116 parking spaces consisting of

76 in building and underground

40 uncovered parking

| ESTIMATED VALUE OF            | EACH UNIT   | TOTAL VALUE |
|-------------------------------|-------------|-------------|
| 8 UNITS OF 400+ SQUARE FEET,  | 250K / UNIT | \$ 2 M      |
| 60 units of 500+ square feet, | 265K / UNIT | \$ 15.9 M   |
| 8 UNITS OF 600+ SQUARE FEET,  | 280K / UNIT | \$ 2,24 M   |
| 4 UNITS OF 700+ SQUARE FEET   | 350K / UNIT | \$ 1.4 M    |
| 8 UNITS OF 800+ SQUARE FEET   | 375K / UNIT | \$ 3 M      |
| 4 UNITS OF 900+ SQUARE FEET   | 400K / UNIT | \$ 1.6 M    |
| 4 UNITS OF 1200+ SQUARE FEET  | 470k / UNIT | \$ 1.88 M   |
| COMMERCIAL SPACE              |             | \$ 2.6M     |