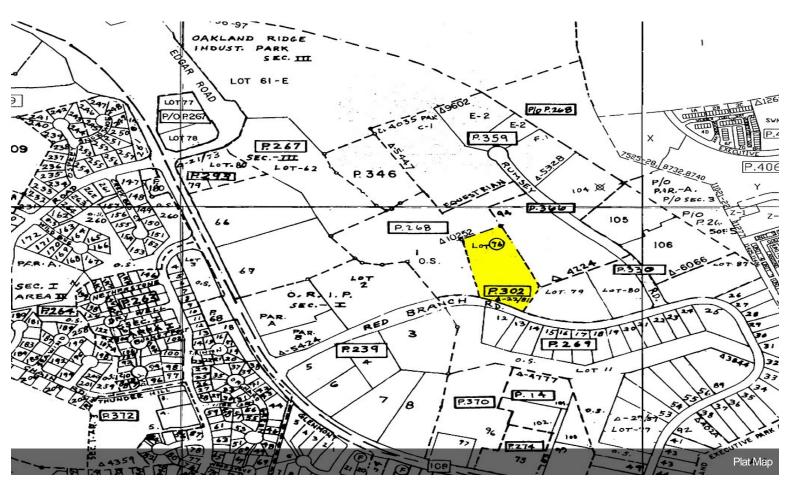

## **Heathrow Business Center**

9176 Red Branch Rd, Columbia, MD 21045

Nick Muzzatti Snap Entertainment 9176 Red Branch Road, Columbia, MD 21045 nick@snapentertainment.net (240) 676-2719

| Rental Rate:            | \$15.00 /SF/YR |
|-------------------------|----------------|
| Property Type:          | Flex           |
| Building Class:         | В              |
| Rentable Building Area: | 81,067 SF      |
| Year Built:             | 1973           |
| Rental Rate Mo:         | \$1.25 /SF/MO  |

#### 9176 Red Branch Rd, Columbia, MD 21045

Ideal warehouse space available for sublease. The current tenant occupies the adjacent unit and will vacate this unit upon signing of sublease agreement. There is a large 14ft drive in door at the rear of the unit. The property is in a nice area with a mix of professional service businesses. The front of the building has plenty of parking, and the rear of the building has room for more parking and oversized vehicles. There are two offices at the front of the building, and each are roughly 200sf. There are also two bathrooms at the front of the unit.