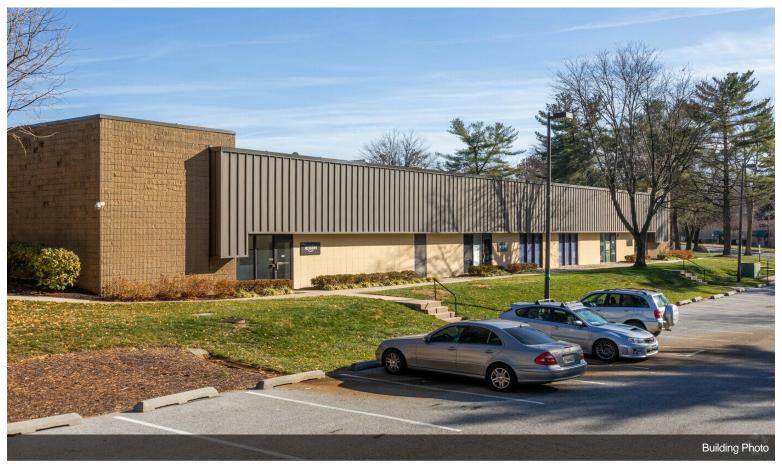

### **Heathrow Business Center**

\$15.00 /SF/YR

Ideal warehouse space available for sublease. The current tenant occupies the adjacent unit and will vacate this unit upon signing of sublease agreement. There is a large 14ft drive in door at the rear of the unit. The property is in a nice area with a mix of professional service businesses. The front of the building has plenty of parking, and the rear of the building has room for more parking and oversized vehicles. There are two offices at the front of the building, and each are roughly 200sf. There are also two bathrooms at the front of the unit....

#### 9176 Red Branch Rd, Columbia, MD 21045

Ideal warehouse space available for sublease. The current tenant occupies the adjacent unit and will vacate this unit upon signing of sublease agreement. There is a large 14ft drive in door at the rear of the unit. The property is in a nice area with a mix of professional service businesses. The front of the building has plenty of parking, and the rear of the building has room for more parking and oversized vehicles. There are two offices at the front of the building, and each are roughly 200sf. There are also two bathrooms at the front of the unit.