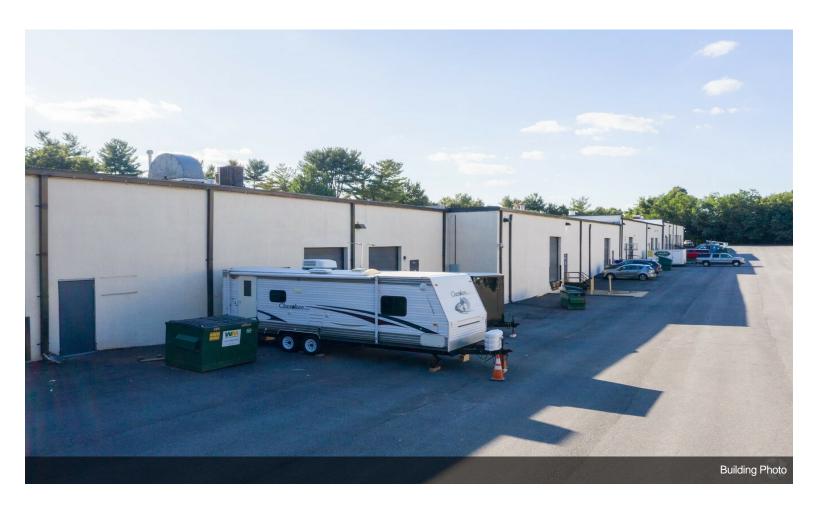

### **Heathrow Business Center**

\$15.00 /SF/YR

Ideal warehouse space available for sublease. The current tenant occupies the adjacent unit and will vacate this unit upon signing of sublease agreement. There is a large 14ft drive in door at the rear of the unit. The property is in a nice area with a mix of professional service businesses. The front of the building has plenty of parking, and the rear of the building has room for more parking and oversized vehicles. There are two offices at the front of the building, and each are roughly 200sf. There are also two bathrooms at the front of the unit....

3300 plus SF of warehouse space available for sublease. Primary tenant will vacate this space and occupy the adjacent space. One small opening between the two units will be walled off to create total separation. There is a 13 x 13 reception area at the front of the unit, as well as a 16 x 12 office. There are two bathrooms. The unit is fully conditioned. Extra large 14ft drive in door. Plenty of parking.

#### 9176 Red Branch Rd, Columbia, MD 21045

Ideal warehouse space available for sublease. The current tenant occupies the adjacent unit and will vacate this unit upon signing of sublease agreement. There is a large 14ft drive in door at the rear of the unit. The property is in a nice area with a mix of professional service businesses. The front of the building has plenty of parking, and the rear of the building has room for more parking and oversized vehicles. There are two offices at the front of the building, and each are roughly 200sf. There are also two bathrooms at the front of the unit.