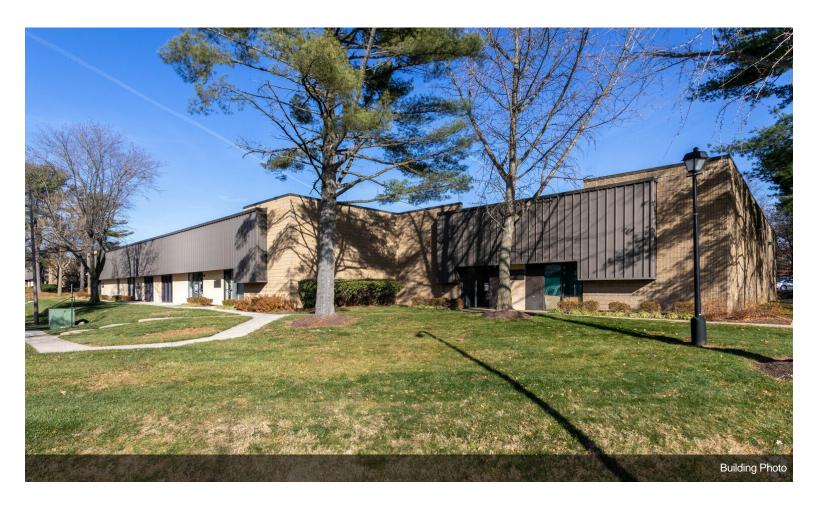

### **Heathrow Business Center**

\$15.00 /SF/YR

Ideal warehouse space available for sublease. The current tenant occupies the adjacent unit and will vacate this unit upon signing of sublease agreement. There is a large 14ft drive in door at the rear of the unit. The property is in a nice area with a mix of professional service businesses. The front of the building has plenty of parking, and the rear of the building has room for more parking and oversized vehicles. There are two offices at the front of the building, and each are roughly 200sf. There are also two bathrooms at the front of the unit....

#### 9176 Red Branch Rd, Columbia, MD 21045

Ideal warehouse space available for sublease. The current tenant occupies the adjacent unit and will vacate this unit upon signing of sublease agreement. There is a large 14ft drive in door at the rear of the unit. The property is in a nice area with a mix of professional service businesses. The front of the building has plenty of parking, and the rear of the building has room for more parking and oversized vehicles. There are two offices at the front of the building, and each are roughly 200sf. There are also two bathrooms at the front of the unit.