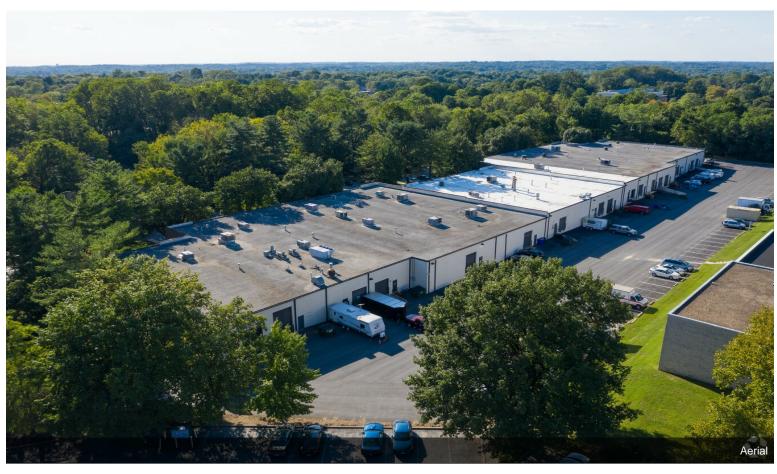

## **Heathrow Business Center**

9176 Red Branch Rd, Columbia, MD 21045

Nick Muzzatti Snap Entertainment 9176 Red Branch Road, Columbia, MD 21045 nick@snapentertainment.net (240) 676-2719

| Rental Rate:            | \$15.00 /SF/YR |
|-------------------------|----------------|
| Property Type:          | Flex           |
| Building Class:         | В              |
| Rentable Building Area: | 81,067 SF      |
| Year Built:             | 1973           |
| Rental Rate Mo:         | \$1.25 /SF/MO  |

### **Heathrow Business Center**

\$15.00 /SF/YR

Ideal warehouse space available for sublease. The current tenant occupies the adjacent unit and will vacate this unit upon signing of sublease agreement. There is a large 14ft drive in door at the rear of the unit. The property is in a nice area with a mix of professional service businesses. The front of the building has plenty of parking, and the rear of the building has room for more parking and oversized vehicles. There are two offices at the front of the building, and each are roughly 200sf. There are also two bathrooms at the front of the unit....

#### 9176 Red Branch Rd, Columbia, MD 21045

Ideal warehouse space available for sublease. The current tenant occupies the adjacent unit and will vacate this unit upon signing of sublease agreement. There is a large 14ft drive in door at the rear of the unit. The property is in a nice area with a mix of professional service businesses. The front of the building has plenty of parking, and the rear of the building has room for more parking and oversized vehicles. There are two offices at the front of the building, and each are roughly 200sf. There are also two bathrooms at the front of the unit.