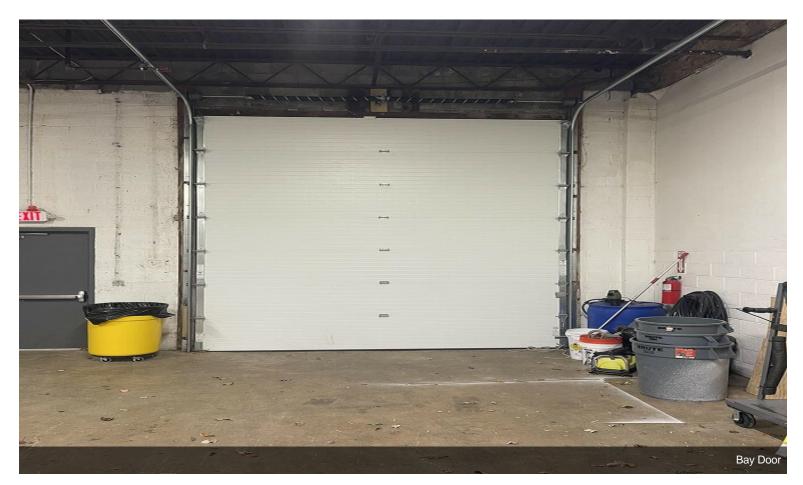

### **Heathrow Business Center**

\$15.00 /SF/YR

Ideal warehouse space available for sublease. The current tenant occupies the adjacent unit and will vacate this unit upon signing of sublease agreement. There is a large 14ft drive in door at the rear of the unit. The property is in a nice area with a mix of professional service businesses. The front of the building has plenty of parking, and the rear of the building has room for more parking and oversized vehicles. There are two offices at the front of the building, and each are roughly 200sf. There are also two bathrooms at the front of the unit....

3300 plus SF of warehouse space available for sublease. Primary tenant will vacate this space and occupy the adjacent space. One small opening between the two units will be walled off to create total separation. There is a 13 x 13 reception area at the front of the unit, as well as a 16 x 12 office. There are two bathrooms. The unit is fully conditioned. Extra large 14ft drive in door. Plenty of parking.

#### 9176 Red Branch Rd, Columbia, MD 21045

Ideal warehouse space available for sublease. The current tenant occupies the adjacent unit and will vacate this unit upon signing of sublease agreement. There is a large 14ft drive in door at the rear of the unit. The property is in a nice area with a mix of professional service businesses. The front of the building has plenty of parking, and the rear of the building has room for more parking and oversized vehicles. There are two offices at the front of the building, and each are roughly 200sf. There are also two bathrooms at the front of the unit.