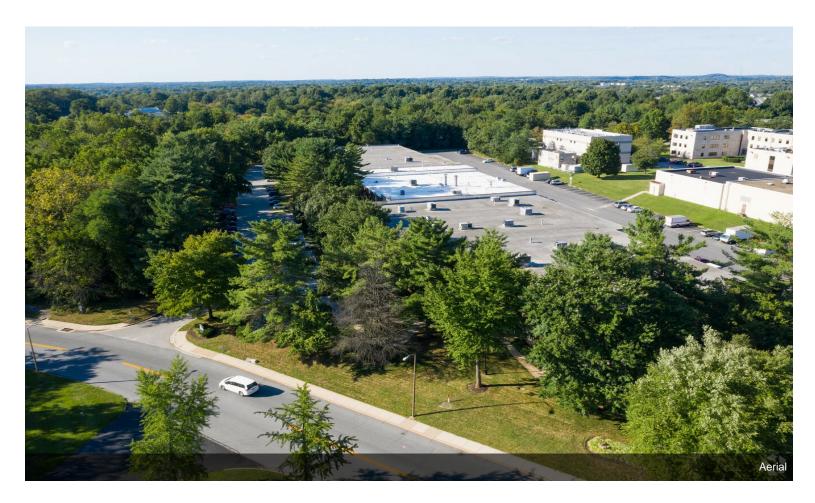

## **Heathrow Business Center**

9176 Red Branch Rd, Columbia, MD 21045

Nick Muzzatti Snap Entertainment 9176 Red Branch Road, Columbia, MD 21045 nick@snapentertainment.net (240) 676-2719

| Rental Rate:            | \$15.00 /SF/YR |
|-------------------------|----------------|
| Property Type:          | Flex           |
| Building Class:         | В              |
| Rentable Building Area: | 81,067 SF      |
| Year Built:             | 1973           |
| Rental Rate Mo:         | \$1.25 /SF/MO  |

#### 9176 Red Branch Rd, Columbia, MD 21045

Ideal warehouse space available for sublease. The current tenant occupies the adjacent unit and will vacate this unit upon signing of sublease agreement. There is a large 14ft drive in door at the rear of the unit. The property is in a nice area with a mix of professional service businesses. The front of the building has plenty of parking, and the rear of the building has room for more parking and oversized vehicles. There are two offices at the front of the building, and each are roughly 200sf. There are also two bathrooms at the front of the unit.