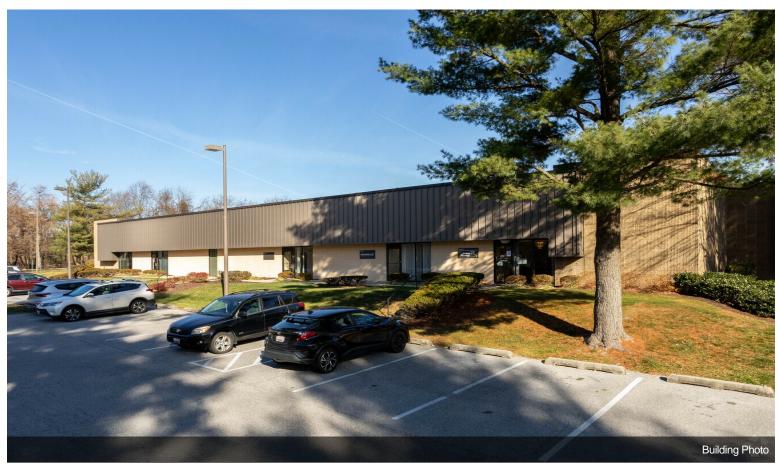

### **Heathrow Business Center**

\$15.00 /SF/YR

Ideal warehouse space available for sublease. The current tenant occupies the adjacent unit and will vacate this unit upon signing of sublease agreement. There is a large 14ft drive in door at the rear of the unit. The property is in a nice area with a mix of professional service businesses. The front of the building has plenty of parking, and the rear of the building has room for more parking and oversized vehicles. There are two offices at the front of the building, and each are roughly 200sf. There are also two bathrooms at the front of the unit....

#### 9176 Red Branch Rd, Columbia, MD 21045

Ideal warehouse space available for sublease. The current tenant occupies the adjacent unit and will vacate this unit upon signing of sublease agreement. There is a large 14ft drive in door at the rear of the unit. The property is in a nice area with a mix of professional service businesses. The front of the building has plenty of parking, and the rear of the building has room for more parking and oversized vehicles. There are two offices at the front of the building, and each are roughly 200sf. There are also two bathrooms at the front of the unit.