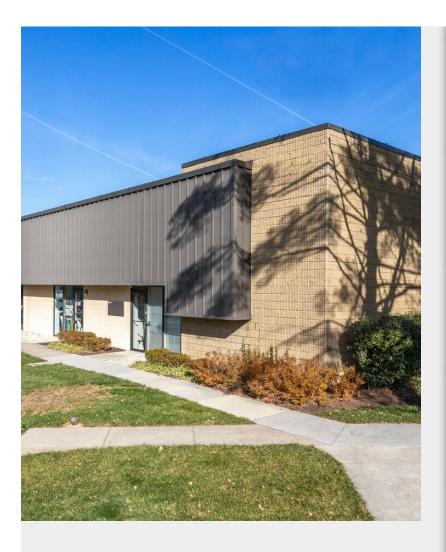

## **Heathrow Business Center**

9176 Red Branch Rd, Columbia, MD 21045

Nick Muzzatti Snap Entertainment 9176 Red Branch Road, Columbia, MD 21045 nick@snapentertainment.net (240) 676-2719

| Rental Rate:            | \$15.00 /SF/YR |
|-------------------------|----------------|
| Property Type:          | Flex           |
| Building Class:         | В              |
| Rentable Building Area: | 81,067 SF      |
| Year Built:             | 1973           |
| Rental Rate Mo:         | \$1.25 /SF/MO  |

### **Heathrow Business Center**

\$15.00 /SF/YR

Ideal warehouse space available for sublease. The current tenant occupies the adjacent unit and will vacate this unit upon signing of sublease agreement. There is a large 14ft drive in door at the rear of the unit. The property is in a nice area with a mix of professional service businesses. The front of the building has plenty of parking, and the rear of the building has room for more parking and oversized vehicles. There are two offices at the front of the building, and each are roughly 200sf. There are also two bathrooms at the front of the unit....

#### 9176 Red Branch Rd, Columbia, MD 21045

Ideal warehouse space available for sublease. The current tenant occupies the adjacent unit and will vacate this unit upon signing of sublease agreement. There is a large 14ft drive in door at the rear of the unit. The property is in a nice area with a mix of professional service businesses. The front of the building has plenty of parking, and the rear of the building has room for more parking and oversized vehicles. There are two offices at the front of the building, and each are roughly 200sf. There are also two bathrooms at the front of the unit.