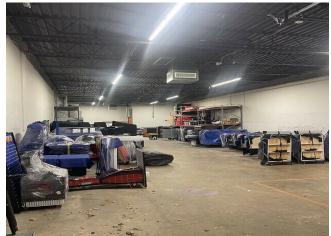

### **Heathrow Business Center**

\$15.00 /SF/YR

Ideal warehouse space available for sublease. The current tenant occupies the adjacent unit and will vacate this unit upon signing of sublease agreement. There is a large 14ft drive in door at the rear of the unit. The property is in a nice area with a mix of professional service businesses. The front of the building has plenty of parking, and the rear of the building has room for more parking and oversized vehicles. There are two offices at the front of the building, and each are roughly 200sf. There are also two bathrooms at the front of the unit....

3300 plus SF of warehouse space available for sublease. Primary tenant will vacate this space and occupy the adjacent space. One small opening between the two units will be walled off to create total separation. There is a 13 x 13 reception area at the front of the unit, as well as a 16 x 12 office. There are two bathrooms. The unit is fully conditioned. Extra large 14ft drive in door. Plenty of parking.

#### 9176 Red Branch Rd, Columbia, MD 21045

Ideal warehouse space available for sublease. The current tenant occupies the adjacent unit and will vacate this unit upon signing of sublease agreement. There is a large 14ft drive in door at the rear of the unit. The property is in a nice area with a mix of professional service businesses. The front of the building has plenty of parking, and the rear of the building has room for more parking and oversized vehicles. There are two offices at the front of the building, and each are roughly 200sf. There are also two bathrooms at the front of the unit.