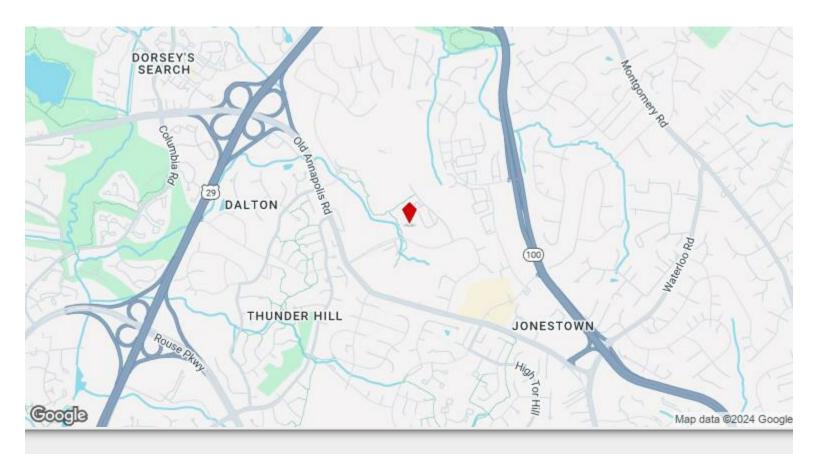

## **Heathrow Business Center**

9176 Red Branch Rd, Columbia, MD 21045

Nick Muzzatti Snap Entertainment 9176 Red Branch Road, Columbia, MD 21045 nick@snapentertainment.net (240) 676-2719

| Rental Rate:            | \$15.00 /SF/YR |
|-------------------------|----------------|
| Property Type:          | Flex           |
| Building Class:         | В              |
| Rentable Building Area: | 81,067 SF      |
| Year Built:             | 1973           |
| Rental Rate Mo:         | \$1.25 /SF/MO  |

#### 9176 Red Branch Rd, Columbia, MD 21045

Ideal warehouse space available for sublease. The current tenant occupies the adjacent unit and will vacate this unit upon signing of sublease agreement. There is a large 14ft drive in door at the rear of the unit. The property is in a nice area with a mix of professional service businesses. The front of the building has plenty of parking, and the rear of the building has room for more parking and oversized vehicles. There are two offices at the front of the building, and each are roughly 200sf. There are also two bathrooms at the front of the unit.