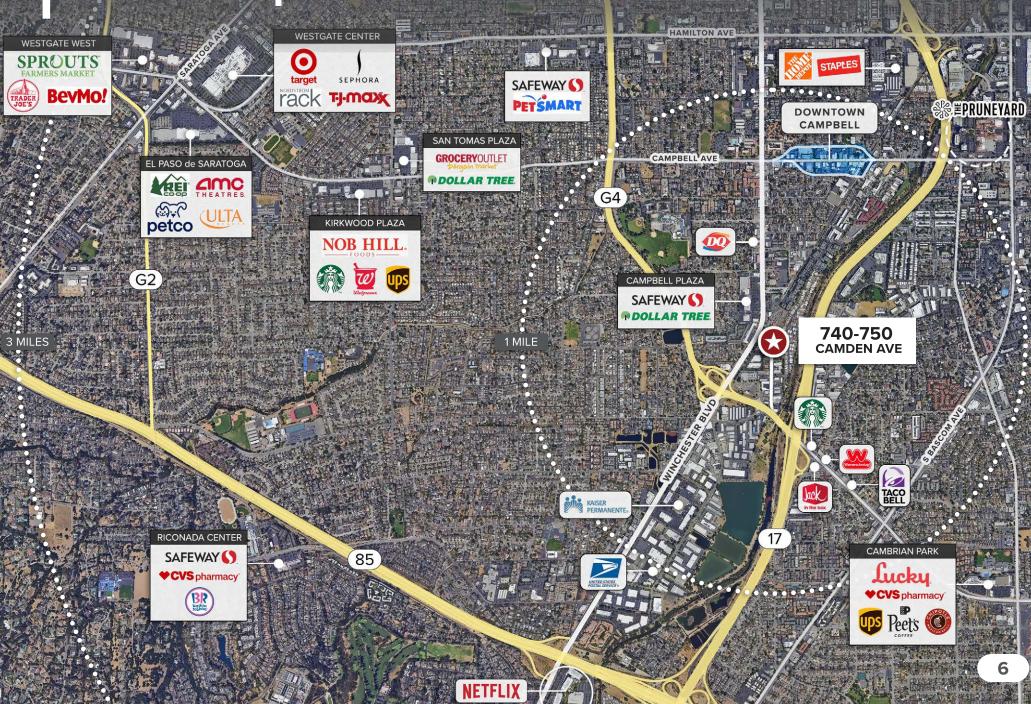

ea
- Works Space

\* Interior Photos Pending, Please Contact Listed Agents for Touring \*





## surrounding area

### **Demographics**

| BY DISTANCE          | 1 MILE    | 3 MILE    | 5 MILE    |
|----------------------|-----------|-----------|-----------|
| Avg Household Income | \$180,490 | \$213,071 | \$216,296 |
| Total Population     | 24,930    | 208,579   | 504,699   |
| Daytime Population   | 17,646    | 111,175   | 234,586   |

### **Traffic Counts**

| CARS PER DAY              |             |
|---------------------------|-------------|
| Winchester Boulevard      | 26,909 ADT  |
| Camden Avenue             | 2,719 ADT   |
| State Route 17            | 137,000 ADT |
| San Tomas Expressway (G4) | 62,140 ADT  |



## NEARBY RETAILERS Aerial Map

740–750 CAMDEN AVE CAMPBELL, CA



#### FOR MORE INFORMATION:

Dixie Divine Lic. 00926251 & 01481181

(408) 313-8900 ddivine@primecommercialinc.com

**Doug Ferrari** Lic. 02234917

(408) 879-4000 dferrari@primecommercialinc.com



**Prime Commercial, Inc.** 1543 Lafayette Street, Suite C Santa Clara, CA 95050

www.primecommercialinc.com

© OFFICE: (408) 879-4000