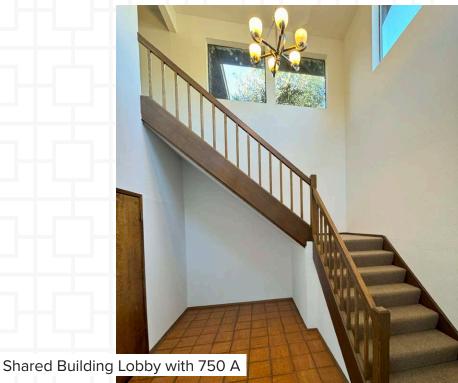

## 740 Camden Avenue Suite B - 2,480 SF

#### **FEATURES**

- New Paint & Carpet
- 2<sup>nd</sup> Floor Suite
- Reception Area
- (7) Private Offices
- Lower Storage Area with 2 Rooms
- Kitchen Area
- Built In Cabinets
- 2 Restrooms