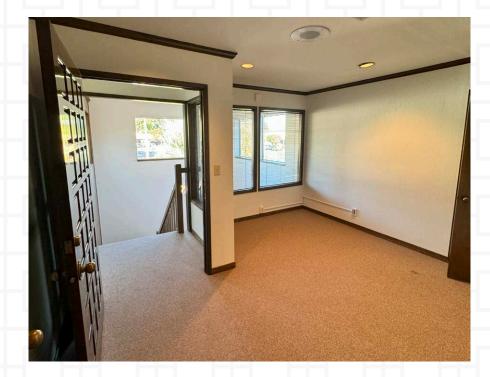

## 740 Camden Avenue Suite B - 2,480 SF

#### **FEATURES**

- New Paint & Carpet
- 2<sup>nd</sup> Floor Suite
- Reception Area
- (7) Private Offices
- Lower Storage Area with 2 Rooms
- Kitchen Area
- Built In Cabinets
- 2 Restrooms