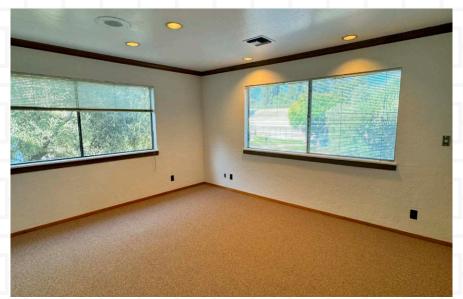

## 740 Camden Avenue Suite B - 2,480 SF

#### **FEATURES**

- New Paint & Carpet
- 2<sup>nd</sup> Floor Suite
- Reception Area
- (7) Private Offices
- Lower Storage Area with 2 Rooms
- Kitchen Area
- Built In Cabinets
- 2 Restrooms