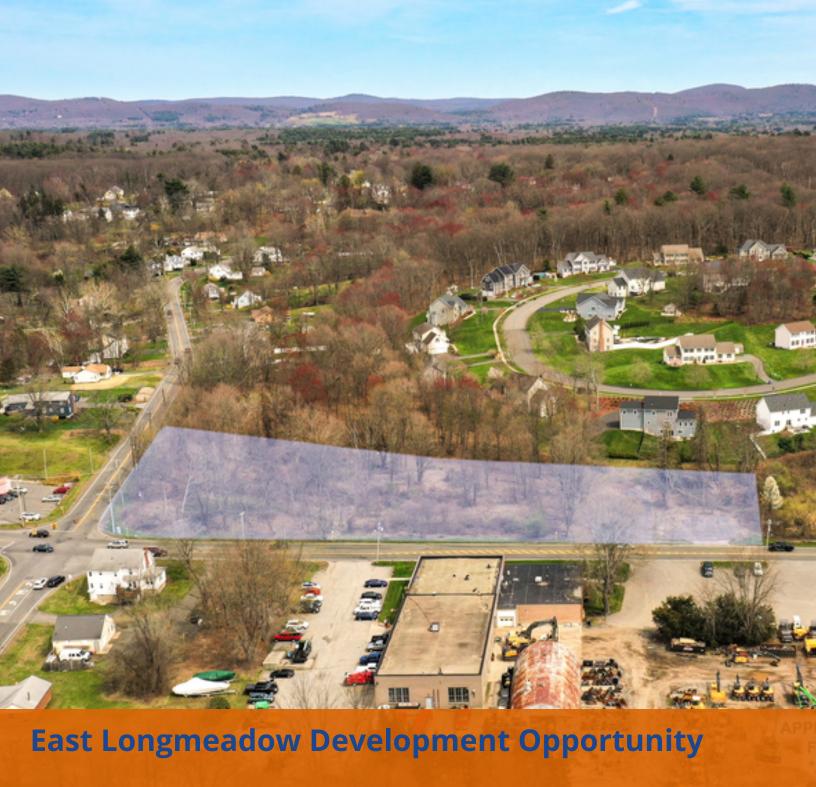

# EAST LONGMEADOW DEVELOPMENT OPPORTUNITY

244 Shaker Road East Longmeadow, MA 01028

#### **PROPERTY OVERVIEW**

Well located on Route 220 in East Longmeadow, the parcel is located at a signalized intersection and fronts on two major commuter routes with excellent traffic counts. The parcel consists of 3.09 acres suitable for highly visible retail, office, medical office, or food uses. Excellent centralized location with access to the neighboring affluent communities. Ground lease opportunity available.