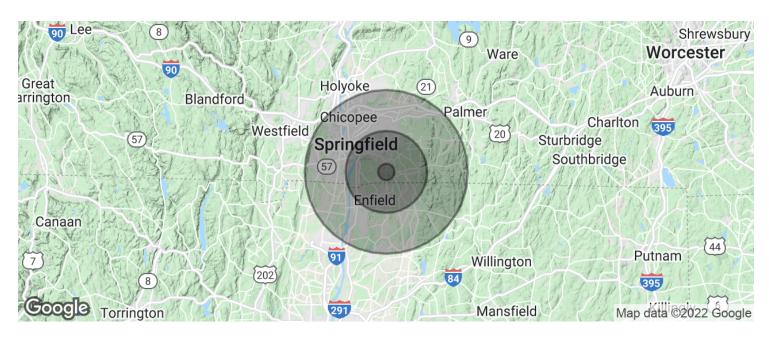

## Demographics Map & Report

| POPULATION                           | 1 MILE              | 5 MILES               | 10 MILES                |
|--------------------------------------|---------------------|-----------------------|-------------------------|
| Total population                     | 3,100               | 142,455               | 465,061                 |
| Median age                           | 43.9                | 37.4                  | 37.4                    |
| Median age (Male)                    | 41.0                | 36.1                  | 35.8                    |
| Median age (Female)                  | 46.6                | 38.7                  | 38.8                    |
|                                      |                     |                       |                         |
| HOUSEHOLDS & INCOME                  | 1 MILE              | 5 MILES               | 10 MILES                |
| HOUSEHOLDS & INCOME Total households | <b>1 MILE</b> 1,122 | <b>5 MILES</b> 49,289 | <b>10 MILES</b> 174,298 |
|                                      |                     |                       |                         |
| Total households                     | 1,122               | 49,289                | 174,298                 |