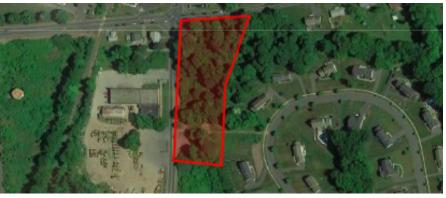

#### **OFFERING SUMMARY**

Sale Price: \$545,000

Lot Size: 3.06 Acres

Zoning: Business

Price / SF: \$4.09

#### **PROPERTY OVERVIEW**

Well located on Route 220 in East Longmeadow, the parcel is located at a signalized intersection and fronts on two major commuter routes with excellent traffic counts. The parcel consists of 3.09 acres suitable for highly visible retail, office, medical office, or food uses. Excellent centralized location with access to the neighboring affluent communities. Ground lease opportunity available.