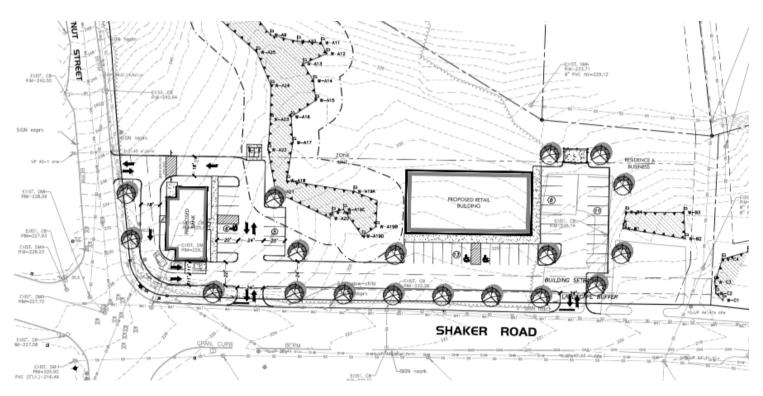

#### **PROPERTY OVERVIEW**

Well located on Route 220 in East Longmeadow, the parcel is located at a signalized intersection and fronts on two major commuter routes with excellent traffic counts. The parcel consists of 3.09 acres suitable for highly visible retail, office, medical office, or food uses. Excellent centralized location with access to the neighboring affluent communities. Ground lease opportunity available.