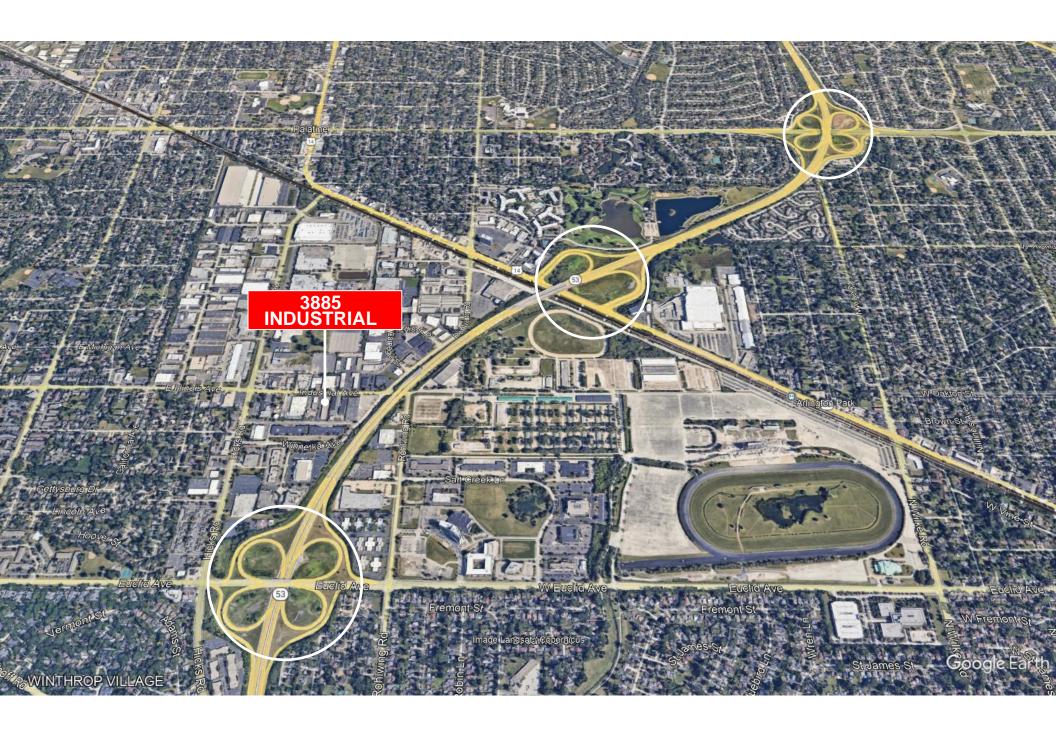

## 3885 INDUSTRIAL DRIVE ROLLING MEADOWS, ILLINOIS

## **Property Features**

This warehouse condo until is located in Northwest Cook County, 15 miles to O'Hare International Airport, with easy access to Route 53 and major expressways. The warehouse is temperature controlled.

## LOCATION

Senior Associate +1 312 470-2309 +1 773 315-0233 Michael.Labek@cushwake.com

+1 847 720-1349

+1 847 997-2878

Jeff.Matella@cushwake.com

+1 847 720-1328 +1 224 300 8199 Elizabeth.Schoenheider@cushwake.com