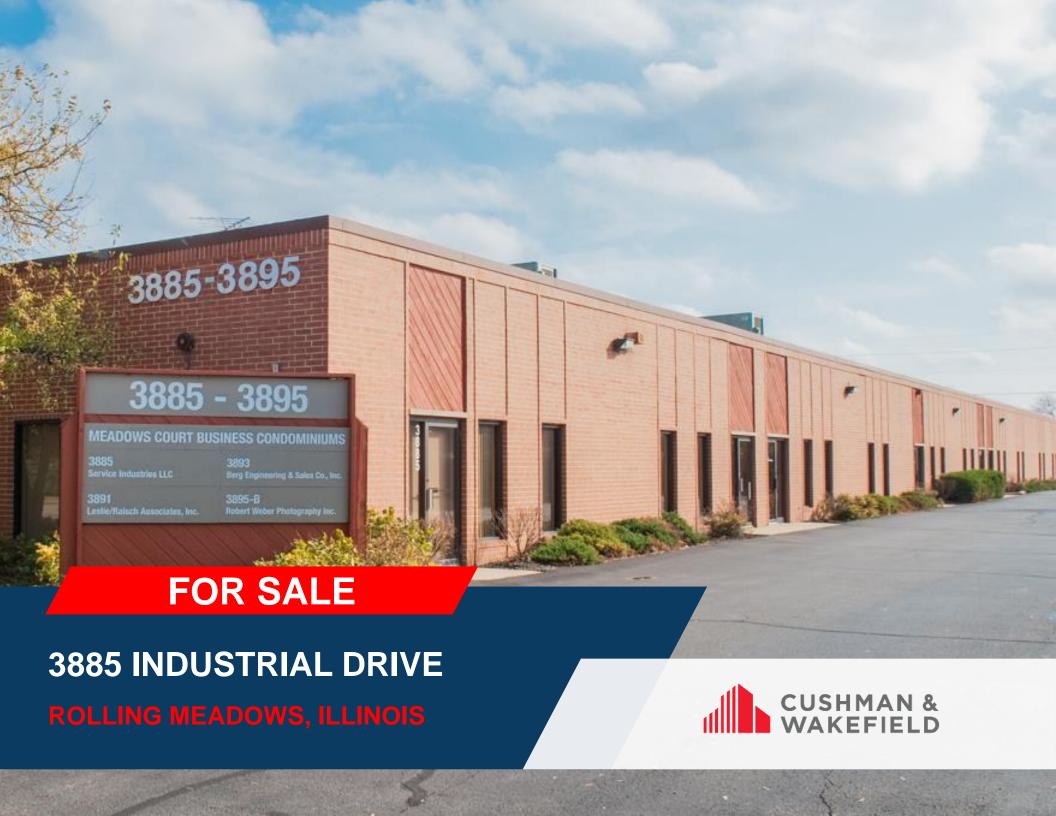

## 3885 INDUSTRIAL DRIVE ROLLING MEADOWS, ILLINOIS

## **Property Features**

This warehouse condo until is located in Northwest Cook County, 15 miles to O'Hare International Airport, with easy access to Route 53 and major expressways. The warehouse is temperature controlled.

| Building Size:   | 23,400 SF           |
|------------------|---------------------|
| Space Available: | 4,000 SF – 8,000 SF |
| Office Area:     | 50%                 |
| Clear Height:    | 12'                 |
| Loading:         | 3 DIDs              |
| Parking:         | 2.14 / 1,000 SF     |
| Year Built:      | 1970                |
| Construction:    | Masonry             |
| Taxes:           | \$4.80 psf          |
| Asking Rate:     | Subject to Offer    |