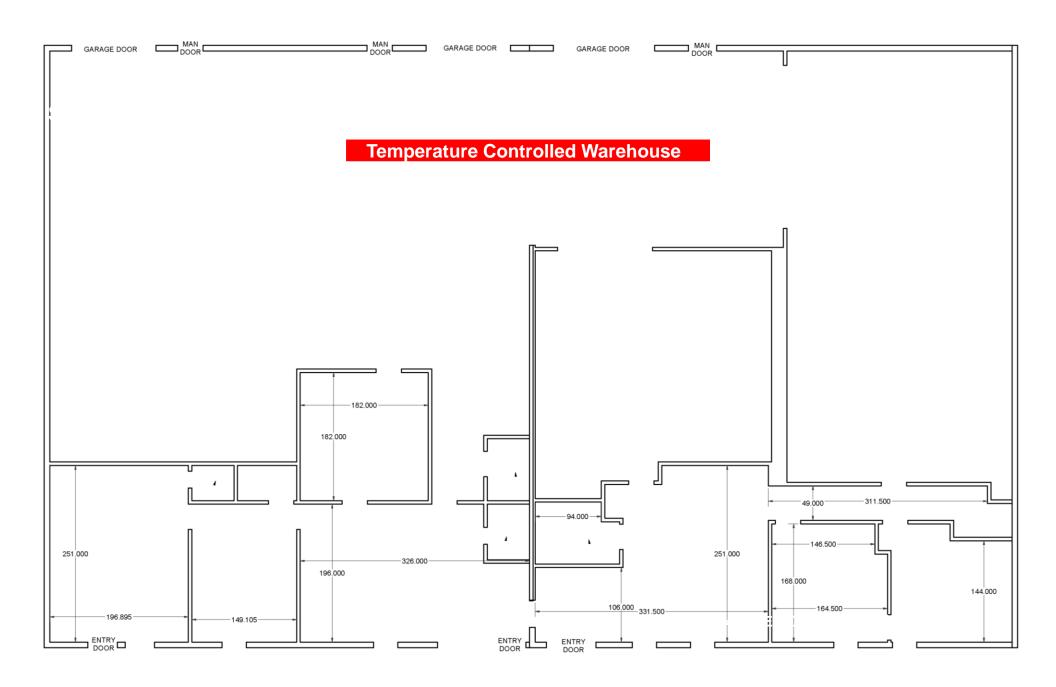

## 3885 INDUSTRIAL DRIVE ROLLING MEADOWS, ILLINOIS

## **Property Features**

This warehouse condo until is located in Northwest Cook County, 15 miles to O'Hare International Airport, with easy access to Route 53 and major expressways. The warehouse is temperature controlled.

| Building Size:   | 23,400 SF           |
|------------------|---------------------|
| Space Available: | 4,000 SF – 8,000 SF |
| Office Area:     | 50%                 |
| Clear Height:    | 12'                 |
| Loading:         | 3 DIDs              |
| Parking:         | 2.14 / 1,000 SF     |
| Year Built:      | 1970                |
| Construction:    | Masonry             |
| Taxes:           | \$4.80 psf          |
| Asking Rate:     | Subject to Offer    |





## **FLOOR PLAN**



## LOCATION





Senior Associate +1 312 470-2309 +1 773 315-0233 Michael.Labek@cushwake.com

+1 847 720-1349

+1 847 997-2878

Jeff.Matella@cushwake.com

+1 847 720-1328 +1 224 300 8199 Elizabeth.Schoenheider@cushwake.com