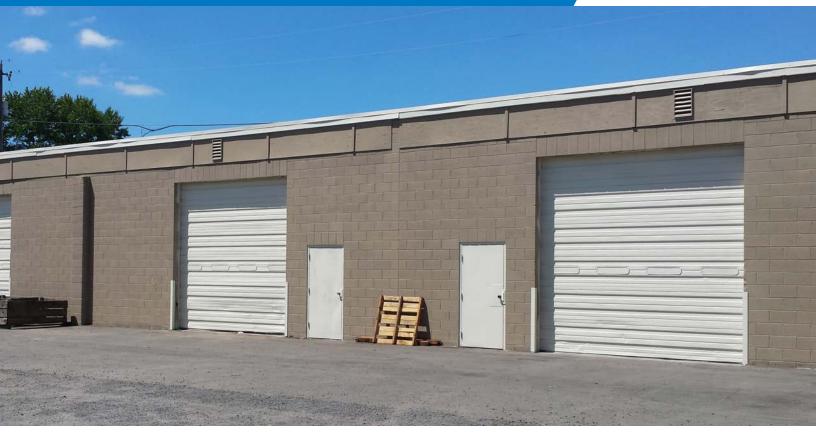

#### **INDUSTRIAL SPACE FOR LEASE**

#### **FEATURES**

- 13' clear height
- 12' x 12' rollup service door
- 32' depth
- Excellent location, just 8 minutes from I-5 and 12 minutes from downtown Salem

10.07.2024

For more information or a property tour, please contact: