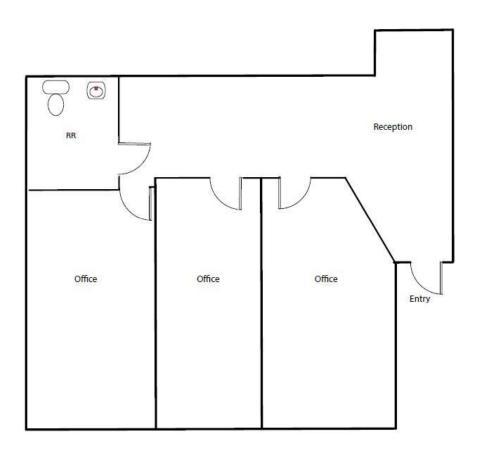

Suite G 728 SF

# **7343** Ronson Road Sublease SUITE G

Approximately 1,285 SF

No Annual Rent Increase

No OPEX Payments

\$1.85/ SF Plus Electric

Centrally located Office & Industrial Park

2.87/1,000 Parking Ratio

Availability: 10/1/2023