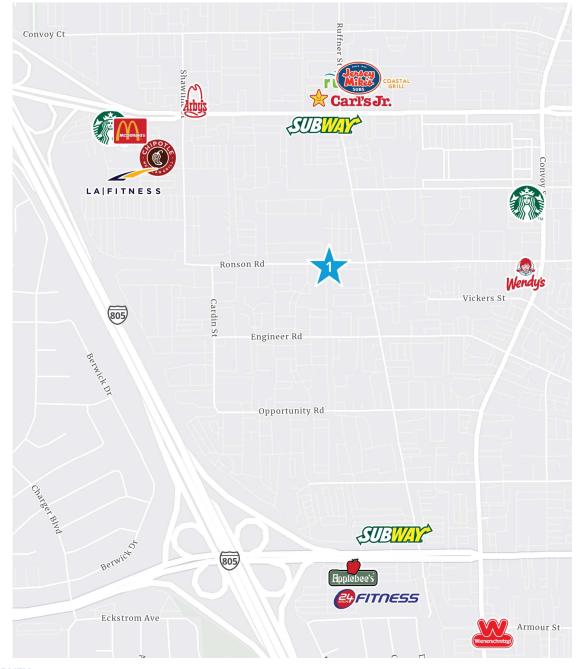

# **7343** Ronson Road Sublease SUITE G

Approximately 1,285 SF

No Annual Rent Increase

No OPEX Payments

\$1.85/ SF Plus Electric

Centrally located Office & Industrial Park

2.87/1,000 Parking Ratio

Availability: 10/1/2023





Suite G 728 SF

# 7343 Ronson Road Sublease

SUITE G



## **Kearny Mesa**

Excellent Freeway Access
Just off the I-805



### **Parking**

2,87/1000 SF Surface Parking



#### **Project**

Approximately 210,916 SF Business Park







#### **SCOTT DANSHAW**

Vice President +1 859 677 5344 scott.danshaw@colliers.com License No. 01328481

#### **JUSTIN HARVEY**

Vice President +1 858 677 5324 justin.harvey@colliers.com License No. 01262253 This document/email has been prepared by Colliers for advertising and general information only. Colliers makes no guarantees, representations or warranties of any kind, expressed or implied, regarding the information including, but not limited to, warranties of content, accuracy and reliability. Any interested party should undertake their own inquiries as to the accuracy of the information. Colliers excludes unequivocally all inferred or implied terms, conditions and warranties arising out of this document and excludes all liability for loss and damages arising there from. This publ