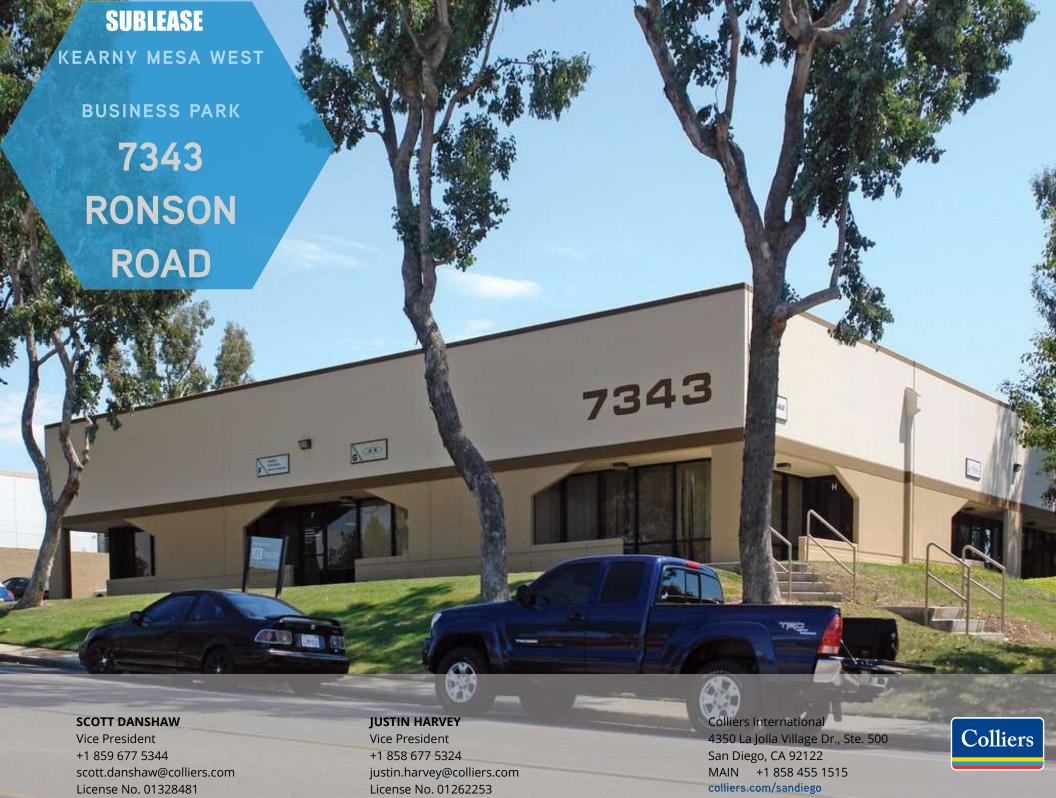

# 7343 Ronson Road Sublease

SUITE G

# **7343** Ronson Road Sublease SUITE G

Approximately 1,285 SF

No Annual Rent Increase

No OPEX Payments

\$1.85/ SF Plus Electric

Centrally located Office & Industrial Park

2.87/1,000 Parking Ratio

Availability: 10/1/2023

#### **Project**

Approximately 210,916 SF Business Park