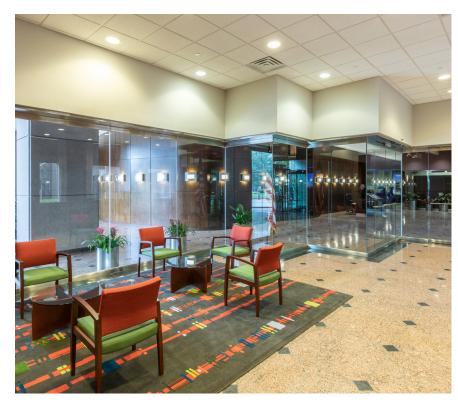

## **HIGHLIGHTS**

| 24/7 card-access secured building                               | Fully paved & lit walking trails                                             |
|-----------------------------------------------------------------|------------------------------------------------------------------------------|
| 24/7 on-site security                                           | Beautiful lobby with generous seating                                        |
| 6 story, covered parking garage with canopied walkways          | Saint Francis Health Zone corporate discount rates available                 |
| Security officers provide after hours escort to vehicles        | Unparalleled Tenant Relations program                                        |
| Hillside campus-style location                                  | Minutes from downtown and Tulsa International Airport                        |
| Large first floor common area conference room available for use | Quick walk to award-winning restaurants such as Mahogany<br>Prime Steakhouse |