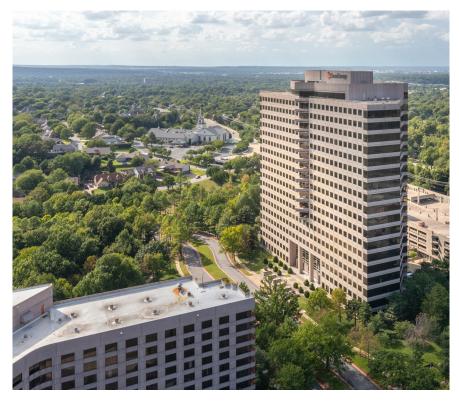

## **PROPERTY OVERVIEW**

Welcome to Tulsa's nicest office park: One Warren Place at 61st & Yale. Located next to Mahogany Prime Steakhouse, Pub W, Neighborhood Jam, Starbucks, and additional local favorites. Warren Place offers spectacular natural light, extended ceilings, and a breath-taking atrium. Features include a welcoming atmosphere with a property manager on-site and plenty of outdoor greenery in addition to the incredible downtown Tulsa views! Campus includes the beautiful Doubletree Hotel right next door. Covered garage parking for all employees includes covered walkway to building. Ample visitor parking is also available for tenant guests and clients.