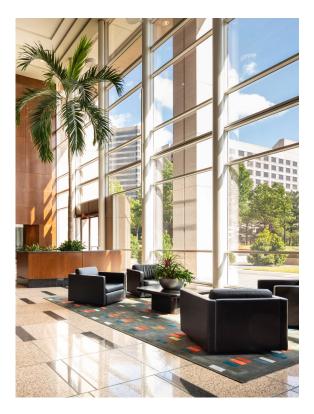

## **HIGHLIGHTS**

| 24/7 card-access secured building                               | Fully paved & lit walking trails                                             |
|-----------------------------------------------------------------|------------------------------------------------------------------------------|
| 24/7 on-site security                                           | Beautiful lobby with generous seating                                        |
| 6 story, covered parking garage with canopied walkways          | Saint Francis Health Zone corporate discount rates available                 |
| Security officers provide after hours escort to vehicles        | Unparalleled Tenant Relations program                                        |
| Hillside campus-style location                                  | Minutes from downtown and Tulsa International Airport                        |
| Large first floor common area conference room available for use | Quick walk to award-winning restaurants such as Mahogany<br>Prime Steakhouse |