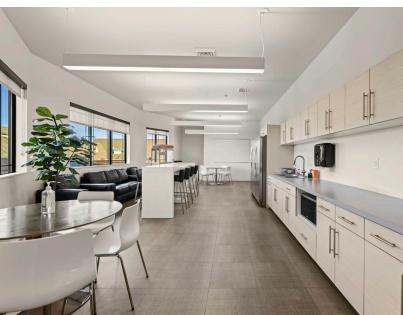

#### **Property Highlights**

- Suite 201: 6.500 SF
- 9 Private Offices
- Breakroom
- In-Suite Restrooms
- Furniture Available
- Controlled Access
- Large Conference room
- Direct Elevator Access
- Ample Parking
- Great location off Center Street in Orem