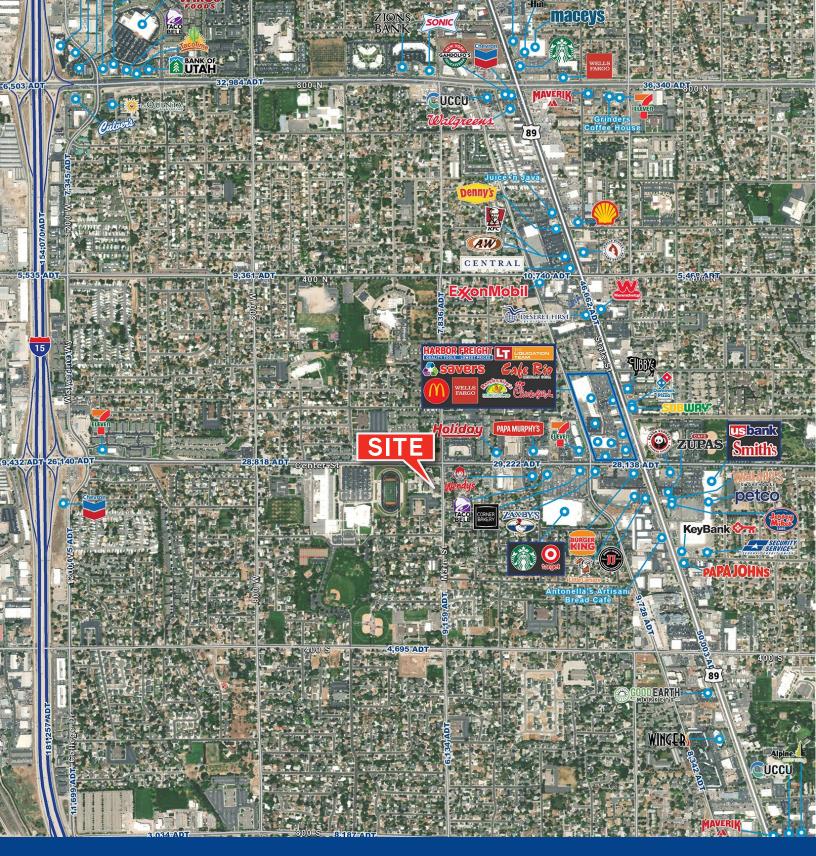

## Stonehenge Office

36 South 400 West Orem, UT 84058

#### **Property Highlights**

- Suite 201: 6.500 SF
- 9 Private Offices
- Breakroom
- In-Suite Restrooms
- Furniture Available
- Controlled Access
- Large Conference room
- Direct Elevator Access
- Ample Parking
- Great location off Center Street in Orem