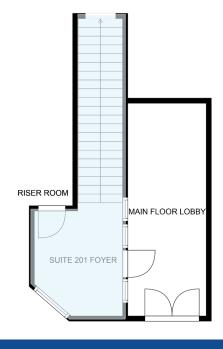

## Main Floor

#### **Property Highlights**

- Suite 201: 6.500 SF
- 9 Private Offices
- Breakroom
- In-Suite Restrooms
- Furniture Available
- Controlled Access
- Large Conference room
- Direct Elevator Access
- Ample Parking
- Great location off Center Street in Orem