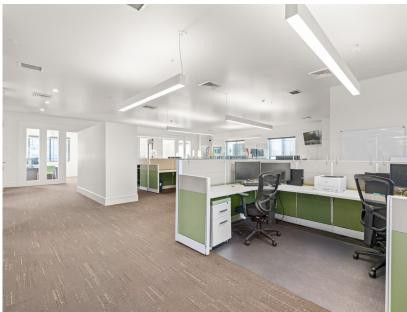

#### **Property Highlights**

- Suite 201: 6.500 SF
- 9 Private Offices
- Breakroom
- In-Suite Restrooms
- Furniture Available
- Controlled Access
- Large Conference room
- Direct Elevator Access
- Ample Parking
- Great location off Center Street in Orem