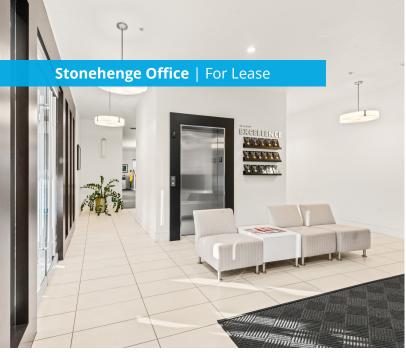

## Stonehenge Office

36 South 400 West Orem, UT 84058

#### **Property Highlights**

- Suite 201: 6.500 SF
- 9 Private Offices
- Breakroom
- In-Suite Restrooms
- Furniture Available
- Controlled Access
- Large Conference room
- Direct Elevator Access
- Ample Parking
- Great location off Center Street in Orem