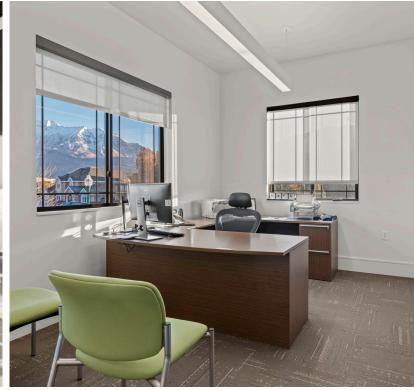

#### **Property Highlights**

- Suite 201: 6.500 SF
- 9 Private Offices
- Breakroom
- In-Suite Restrooms
- Furniture Available
- Controlled Access
- Large Conference room
- Direct Elevator Access
- Ample Parking
- Great location off Center Street in Orem