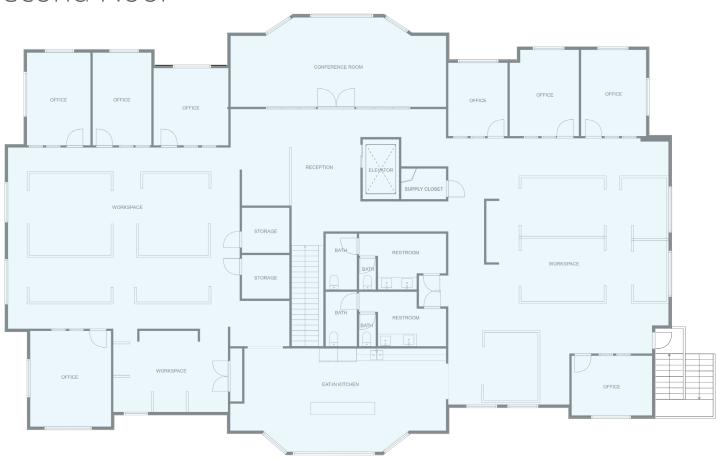

# Floor Plan

Second Floor

#### **Property Highlights**

- Suite 201: 6.500 SF
- 9 Private Offices
- Breakroom
- In-Suite Restrooms
- Furniture Available
- Controlled Access
- Large Conference room
- Direct Elevator Access
- Ample Parking
- Great location off Center Street in Orem