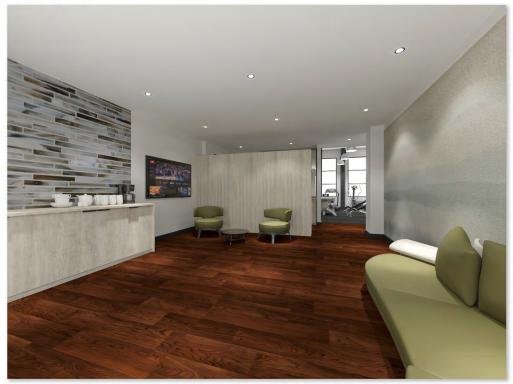

#### **BUILDING HIGHLIGHTS**

- Up to 11,000 SF available on the 3<sup>rd</sup> Floor
- 4/1000 parking
- Brand new state of the art Fitness Center with TV and showers
- Complimentary Coffee Bar
- European style bathrooms
- 9' ceilings
- An oversized VAV system
- Main Secondary Entrance
- 5 Minutes from the King of Prussia Mall and Town Center
- Located adjacent to Starbucks, First Watch, Wawa and More.