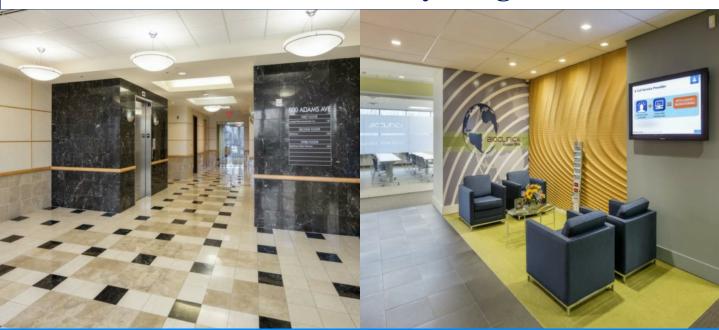

#### **BUILDING HIGHLIGHTS**

- Up to 11,000 SF available on the 3<sup>rd</sup> Floor
- 4/1000 parking
- Brand new state of the art Fitness Center with TV and showers
- Complimentary Coffee Bar
- European style bathrooms
- 9' ceilings
- An oversized VAV system
- Main Secondary Entrance
- 5 Minutes from the King of Prussia Mall and Town Center
- Located adjacent to Starbucks, First Watch, Wawa and More.