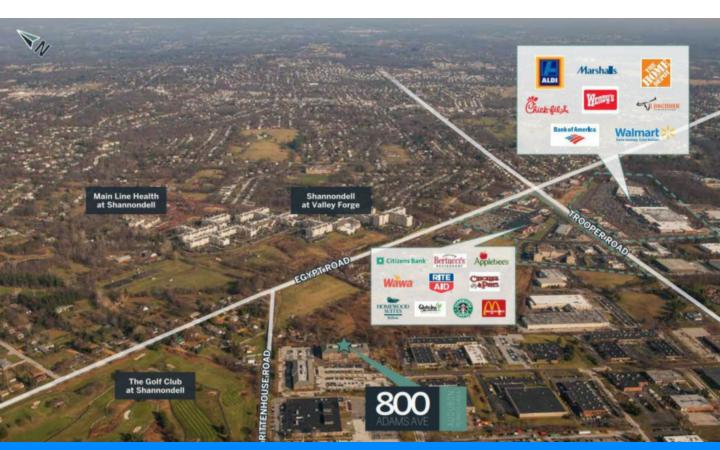

#### **BUILDING HIGHLIGHTS**

- Up to 11,000 SF available on the 3<sup>rd</sup> Floor
- 4/1000 parking
- Brand new state of the art Fitness Center with TV and showers
- Complimentary Coffee Bar
- European style bathrooms
- 9' ceilings
- An oversized VAV system
- Main Secondary Entrance
- 5 Minutes from the King of Prussia Mall and Town Center
- Located adjacent to Starbucks, First Watch, Wawa and More.