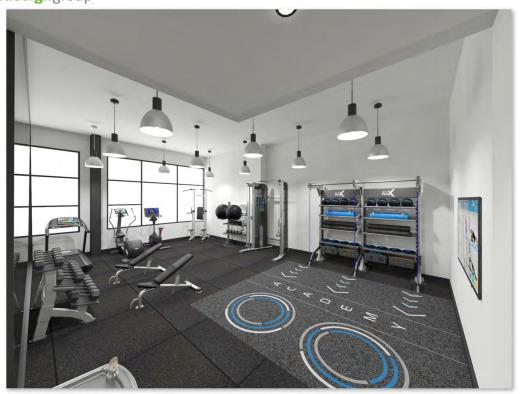

#### **BUILDING HIGHLIGHTS**

- Up to 11,000 SF available on the 3<sup>rd</sup> Floor
- 4/1000 parking
- Brand new state of the art Fitness Center with TV and showers
- Complimentary Coffee Bar
- European style bathrooms
- 9' ceilings
- An oversized VAV system
- Main Secondary Entrance
- 5 Minutes from the King of Prussia Mall and Town Center
- Located adjacent to Starbucks, First Watch, Wawa and More.