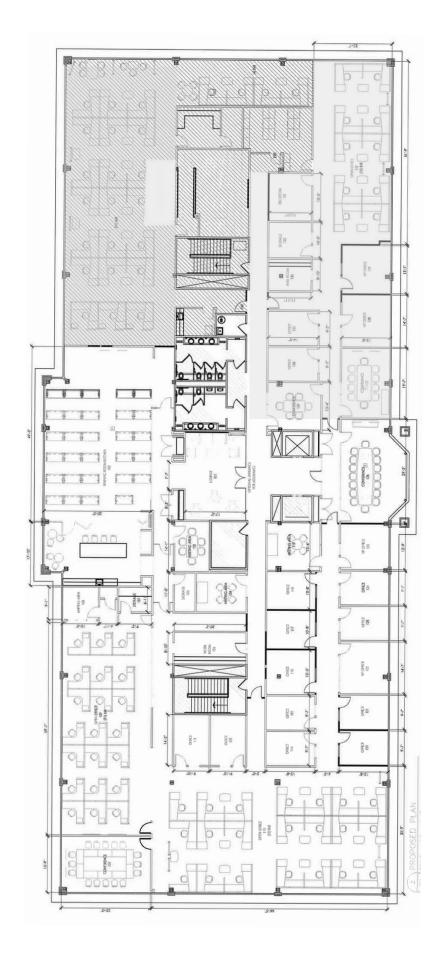

#### **BUILDING HIGHLIGHTS**

- Up to 11,000 SF available on the 3<sup>rd</sup> Floor
- 4/1000 parking
- Brand new state of the art Fitness Center with TV and showers
- Complimentary Coffee Bar
- European style bathrooms
- 9' ceilings
- An oversized VAV system
- Main Secondary Entrance
- 5 Minutes from the King of Prussia Mall and Town Center
- Located adjacent to Starbucks, First Watch, Wawa and More.