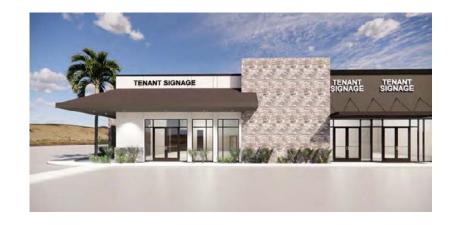

e for Lease

±1,586 to 1,745 SF of Medical Office Space 12329 West Bola Drive | Surprise, AZ 85378



SCOTT BOARDMAN +1 602 224 4446

+1 602 224 4446 scott.boardman@cushwake.com

KRISTINA CUTILLO +1 602 224 4453 kristina.cutillo@cushwake.com

## Campus Overview

Mirage Medical Center is a standalone 9,989 SF medical office building in Surprise, Arizona.

Located just south of Bell Road the project is ideally situated between Sun City and Sun City West, tenants have convenient access to Banner Del E Web Medical Center and Banner Boswell Medical Center. The project offers building and monument signage, convenient access, and generous parking that surrounds the buildings.

#### Availability

±1,586 SF to 1,745 SF\*
Delivering Q1 2025
Contiguous up to 3,331 SF

**Lease Rate:** \$27.50/SF NNN







#### 9,989 SF Medical Office Building For Lease



Just South of W Bell Rd. & 1 Mile E of U.S. 60/Grand Ave

many amenities including:

Strategically located near







**Specialties** Balanced Mix of Healthcare Specialties







Signage Prominent Signage Available



















**Parking** 5.0/1,000 SF

# **Traffic Counts**

BELL RD @ EL MIRAGE 59,340 **VEHICLES PER DAY** 

**EL MIRAGE @ BOLA DR** 

13,401 VEHICLES PER DAY

**W GRAND AVE** 

**VEHICLES PER DAY** 

\*Source: ESRI 2022



#### Site Plan

#### ±9,989 SF Building

12329 W. Bola Drive Surprise, Arizona 85378

Construction has begun.

Completion is estimated to be
Q1 2025



Not a part of Mirage Medical Center but are adjacent to the project.

# New Construction Delivering ±9,989 SF



#### **Conceptual Elevations*