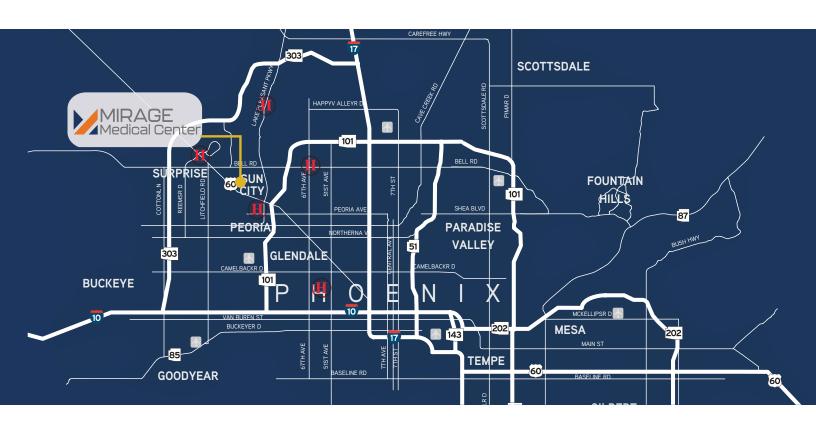

# **Aerial Map**

±1,586 to 1,745 SF of Medical Office Space 12329 West Bola Drive | Surprise, AZ 85378

©2024 Cushman & Wakefield. All rights reserved. The information contained in this communication is strictly confidential. This information has been obtained from sources believed to be reliable but has not been verified. NO WARRANTY OR REPRESENTATION, EXPRESS OR IMPLIED, IS MADE AS TO THE CONDITION OF THE PROPERTY (OR PROPERTIES) REFERENCED HEREIN OR AS TO THE ACCURACY OR COMPLETENESS OF THE INFORMATION CONTAINED HEREIN, AND SAME IS SUBMITTED SUBJECT TO ERRORS, OMISSIONS, CHANGE OF PRICE, RENTAL OR OTHER CONDITIONS, WITHDRAWAL WITHOUT NOTICE, AND TO ANY SPECIAL LISTING CONDITIONS IMPOSED BY THE PROPERTY OWNER(S). ANY PROJECTIONS, OPINIONS OR ESTIMATES ARE SUBJECT TO UNCERTAINTY AND DO NOT SIGNIFY CURRENT OR FUTURE PROPERTY PERFORMANCE.

## Campus Overview

Mirage Medical Center is a standalone 9,989 SF medical office building in Surprise, Arizona.

Located just south of Bell Road the project is ideally situated between Sun City and Sun City West, tenants have convenient access to Banner Del E Web Medical Center and Banner Boswell Medical Center. The project offers building and monument signage, convenient access, and generous parking that surrounds the buildings.