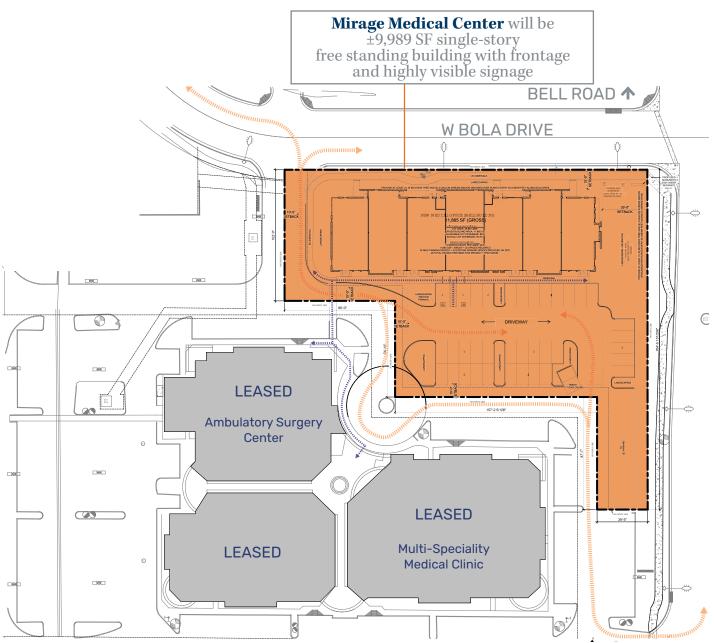

#### Site Plan

#### ±9,989 SF Building

12329 W. Bola Drive Surprise, Arizona 85378

Construction has begun.

Completion is estimated to be
Q1 2025

Not a part of Mirage Medical Center but are adjacent to the project.

## Campus Overview

Mirage Medical Center is a standalone 9,989 SF medical office building in Surprise, Arizona.

Located just south of Bell Road the project is ideally situated between Sun City and Sun City West, tenants have convenient access to Banner Del E Web Medical Center and Banner Boswell Medical Center. The project offers building and monument signage, convenient access, and generous parking that surrounds the buildings.