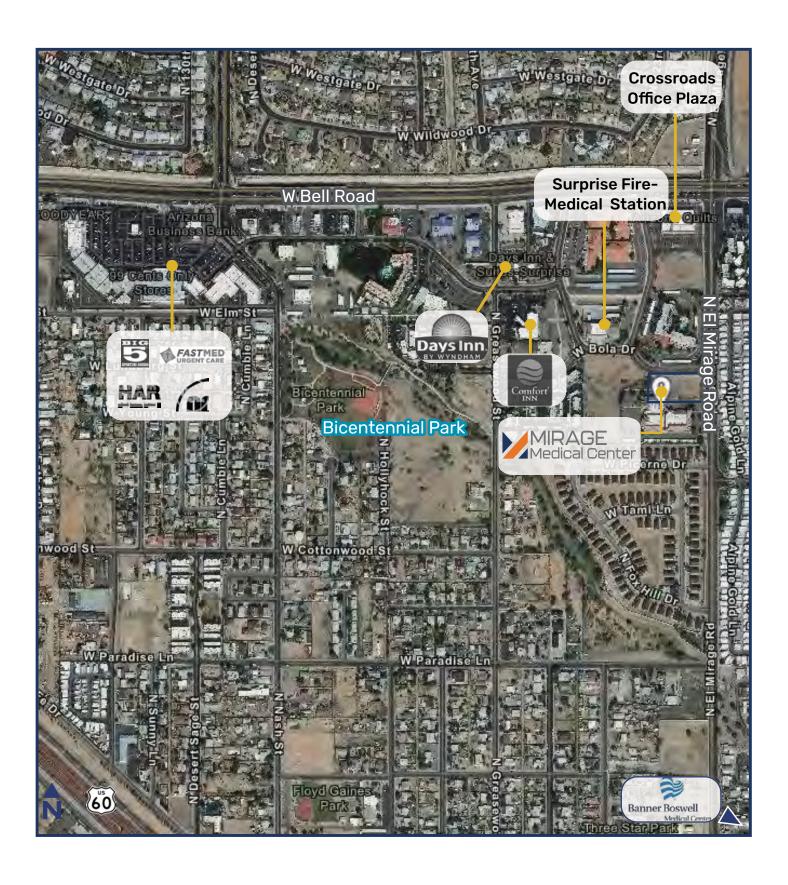

# **Aerial Map**

±1,586 to 1,745 SF of Medical Office Space 12329 West Bola Drive | Surprise, AZ 85378

©2024 Cushman & Wakefield. All rights reserved. The information contained in this communication is strictly confidential. This information has been obtained from sources believed to be reliable but has not been verified. NO WARRANTY OR REPRESENTATION, EXPRESS OR IMPLIED, IS MADE AS TO THE CONDITION OF THE PROPERTY (OR PROPERTIES) REFERENCED HEREIN OR AS TO THE ACCURACY OR COMPLETENESS OF THE INFORMATION CONTAINED HEREIN, AND SAME IS SUBMITTED SUBJECT TO ERRORS, OMISSIONS, CHANGE OF PRICE, RENTAL OR OTHER CONDITIONS, WITHDRAWAL WITHOUT NOTICE, AND TO ANY SPECIAL LISTING CONDITIONS IMPOSED BY THE PROPERTY OWNER(S). ANY PROJECTIONS, OPINIONS OR ESTIMATES ARE SUBJECT TO UNCERTAINTY AND DO NOT SIGNIFY CURRENT OR FUTURE PROPERTY PERFORMANCE.

## Campus Overview

Mirage Medical Center is a standalone 9,989 SF medical office building in Surprise, Arizona.

Located just south of Bell Road the project is ideally situated between Sun City and Sun City West, tenants have convenient access to Banner Del E Web Medical Center and Banner Boswell Medical Center. The project offers building and monument signage, convenient access, and generous parking that surrounds the buildings.