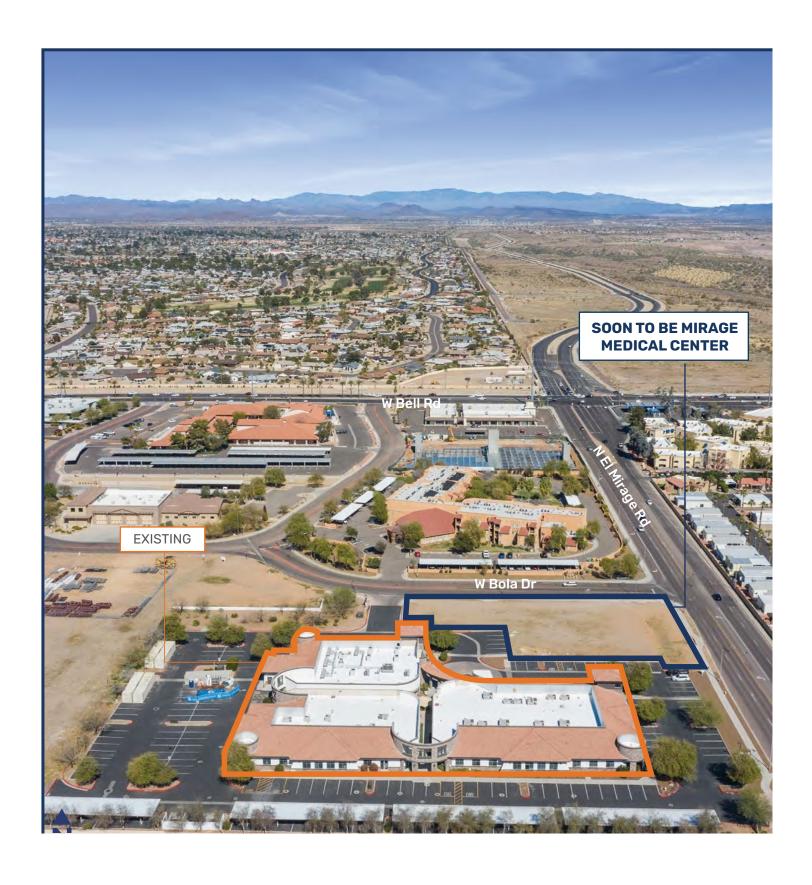

# **Aerial Map**

±1,586 to 1,745 SF of Medical Office Space 12329 West Bola Drive | Surprise, AZ 85378

©2024 Cushman & Wakefield. All rights reserved. The information contained in this communication is strictly confidential. This information has been obtained from sources believed to be reliable but has not been verified. NO WARRANTY OR REPRESENTATION, EXPRESS OR IMPLIED, IS MADE AS TO THE CONDITION OF THE PROPERTY (OR PROPERTIES) REFERENCED HEREIN OR AS TO THE ACCURACY OR COMPLETENESS OF THE INFORMATION CONTAINED HEREIN, AND SAME IS SUBMITTED SUBJECT TO ERRORS, OMISSIONS, CHANGE OF PRICE, RENTAL OR OTHER CONDITIONS, WITHDRAWAL WITHOUT NOTICE, AND TO ANY SPECIAL LISTING CONDITIONS IMPOSED BY THE PROPERTY OWNER(S). ANY PROJECTIONS, OPINIONS OR ESTIMATES ARE SUBJECT TO UNCERTAINTY AND DO NOT SIGNIFY CURRENT OR FUTURE PROPERTY PERFORMANCE.

## Campus Overview

Mirage Medical Center is a standalone 9,989 SF medical office building in Surprise, Arizona.

Located just south of Bell Road the project is ideally situated between Sun City and Sun City West, tenants have convenient access to Banner Del E Web Medical Center and Banner Boswell Medical Center. The project offers building and monument signage, convenient access, and generous parking that surrounds the buildings.