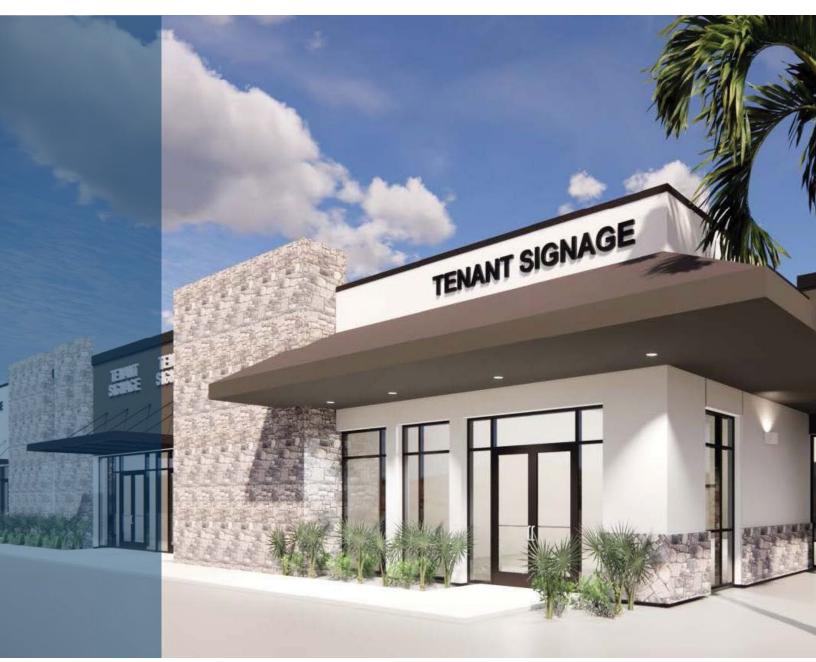

#### **Conceptual Elevations**

#### ±9,989 SF Building

12329 W. Bola Drive Surprise, Arizona 85378

Construction has begun.

Completion is estimated to be
Q1 2025

Not a part of Mirage Medical Center but are adjacent to the project.