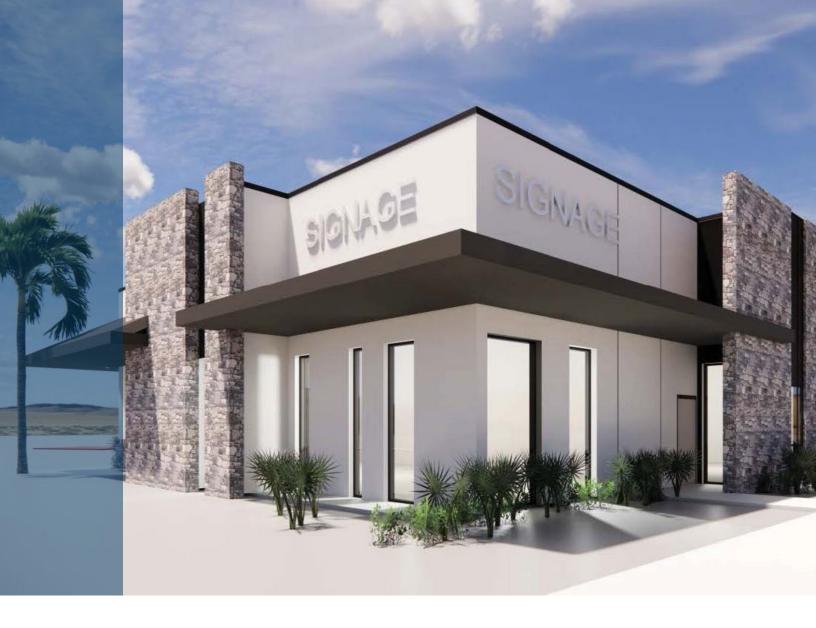

Office Building For Lease



Just South of W Bell Rd. & 1 Mile E of U.S. 60/Grand Ave

many amenities including:

Strategically located near







**Specialties** Balanced Mix of Healthcare Specialties







Signage Prominent Signage Available



















**Parking** 5.0/1,000 SF

# **Traffic Counts**

BELL RD @ EL MIRAGE 59,340 **VEHICLES PER DAY** 

**EL MIRAGE @ BOLA DR** 

13,401 VEHICLES PER DAY

**W GRAND AVE** 

**VEHICLES PER DAY** 

\*Source: ESRI 2022



#### Site Plan

#### ±9,989 SF Building

12329 W. Bola Drive Surprise, Arizona 85378

Construction has begun.

Completion is estimated to be
Q1 2025



Not a part of Mirage Medical Center but are adjacent to the project.

# New Construction Delivering ±9,989 SF



#### **Conceptual Elevations**





# **Aerial Map**







±1,586 to 1,745 SF of Medical Office Space 12329 West Bola Drive | Surprise, AZ 85378

©2024 Cushman & Wakefield. All rights reserved. The information contained in this communication is strictly confidential. This information has been obtained from sources believed to be reliable but has not been verified. NO WARRANTY OR REPRESENTATION, EXPRESS OR IMPLIED, IS MADE AS TO THE CONDITION OF THE PROPERTY (OR PROPERTIES) REFERENCED HEREIN OR AS TO THE ACCURACY OR COMPLETENESS OF THE INFORMATION CONTAINED HEREIN, AND SAME IS SUBMITTED SUBJECT TO ERRORS, OMISSIONS, CHANGE OF PRICE, RENTAL OR OTHER CONDITIONS, WITHDRAWAL WITHOUT NOTICE, AND TO ANY SPECIAL LISTING CONDITIONS IMPOSED BY THE PROPERTY OWNER(S). ANY PROJECTIONS, OPINIONS OR ESTIMATES ARE SUBJECT TO UNCERTAINTY AND DO NOT SIGNIFY CUR