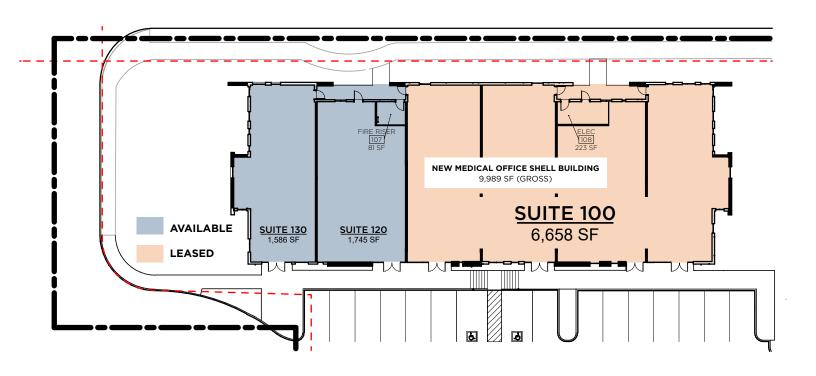

#### Availability

±1,586 SF to 1,745 SF\*
Delivering Q1 2025
Contiguous up to 3,331 SF

**Lease Rate:** \$27.50/SF NNN

#### 9,989 SF Medical Office Building For Lease

Just South of W Bell Rd. & 1 Mile E of U.S. 60/Grand Ave

many amenities including:

Strategically located near

**Specialties** Balanced Mix of Healthcare Specialties

# New Construction Delivering ±9,989 SF