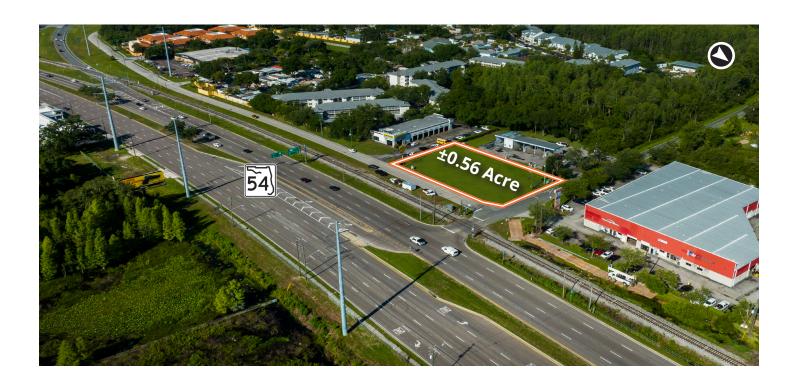

## Excellent location in a densely populated area in Pasco County

- 0.56 Acres just south of the intersection of SR 54 and US
  41 (Land O' Lakes Boulevard), on the west side of US 41.
- Property sits directly north of Tire Kingdom, at the intersection of Leonard Road and Brinson Road. Close proximity to multiple shopping centers, restaurants, banks, and in the hub of the traffic boom. Possible off-site retention.
- Perfect for a small drive-thru, retail center, or medical use.
- Access road runs north and south on Brinson Road, giving easy access from multiple directions.

±0.56 acre parcel

In-Place Zoning - CG

Densely populated area located on main corridor in Pasco County

Lui

Lutz, Florida

Get more information

Nick Mastro +1 813 390 7199 nick.mastro@avisonyoung.com John Bencivenga +1 813 280 8993 john.bencivenag@avisonyoung.com