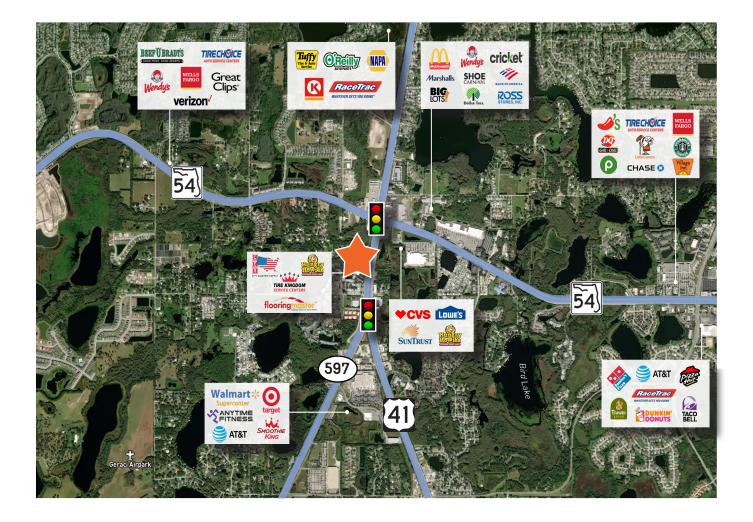

ust south of the intersection of SR 54 and US
  41 (Land O' Lakes Boulevard), on the west side of US 41.
- Property sits directly north of Tire Kingdom, at the intersection of Leonard Road and Brinson Road. Close proximity to multiple shopping centers, restaurants, banks, and in the hub of the traffic boom. Possible off-site retention.
- Perfect for a small drive-thru, retail center, or medical use.
- Access road runs north and south on Brinson Road, giving easy access from multiple directions.



±0.56 acre parcel



In-Place Zoning - CG



Densely populated area located on main corridor in Pasco County

Lui

Lutz, Florida

Get more information

Nick Mastro +1 813 390 7199 nick.mastro@avisonyoung.com John Bencivenga +1 813 280 8993 john.bencivenag@avisonyoung.com

## **Area location**