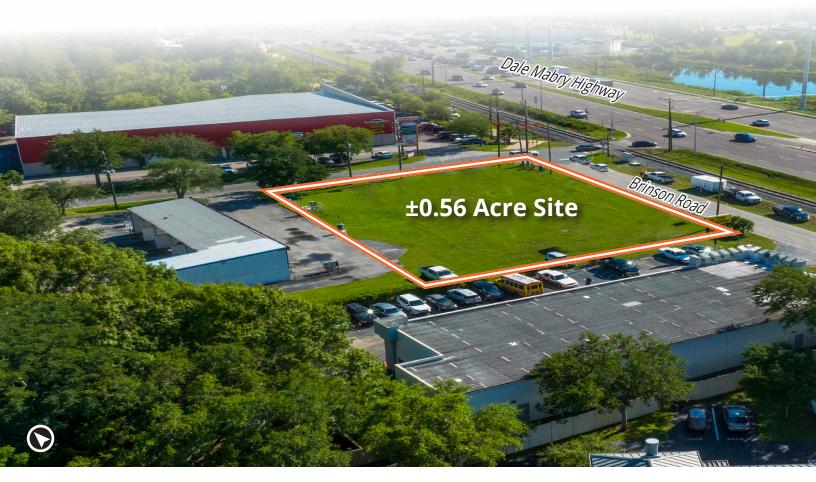

## Excellent location in a densely populated area in Pasco County

- 0.56 Acres just south of the intersection of SR 54 and US
  41 (Land O' Lakes Boulevard), on the west side of US 41.
- Property sits directly north of Tire Kingdom, at the intersection of Leonard Road and Brinson Road. Close proximity to multiple shopping centers, restaurants, banks, and in the hub of the traffic boom. Possible off-site retention.
- Perfect for a small drive-thru, retail center, or medical use.
- Access road runs north and south on Brinson Road, giving easy access from multiple directions.

±0.56 acre parcel

In-Place Zoning - CG

Densely populated area located on main corridor in Pasco County

Lui

Lutz, Florida

Get more information

Nick Mastro +1 813 390 7199 nick.mastro@avisonyoung.com John Bencivenga +1 813 280 8993 john.bencivenag@avisonyoung.com