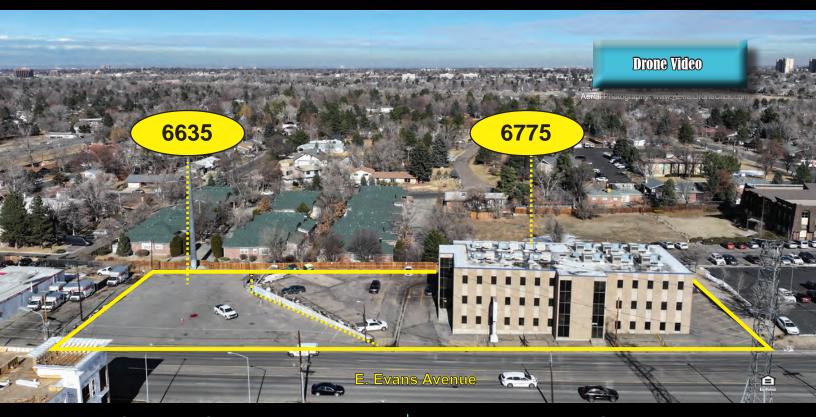

## Office Bldg + Adjacent Lot for Sale

6775 & 6635 E Evans Ave, Denver, CO 80224

## 6635 E EVANS AVENUE

**Land Size:**  $0.39 \pm AC$ 

**Zoning:** S-CC-3X

**Taxes:** \$11,616.24 (2023)

**Price:** \$550,000 (\$32/SF-Land)

Incredible opportunity for an office user, investor or redevelopment on East Evans Avenue. Nearly 40,000 vehicles per day driving by the property providing great visibility with a high traffic count. Located directly across East Evans Avenue from the brand new Edera at Highline apartment development (https://ederaapartments.com/) and adjacent to numerous major retailers. The 1.33 acre property is the combination of two parcels zoned S-CC-3x in the City and County of Denver. The three story office building will be delivered vacant at closing.

## **6675 E EVANS AVENUE**

**Building SF:** 24,795± SF

Land Size: .094± AC

**YOC:** 1973

**Zoning:** S-CC-3X

Curb Cuts: Three (3)

**Roof:** Veriso 60 mil TPO roof in-

stalled 9/10/2018 with 20-yr