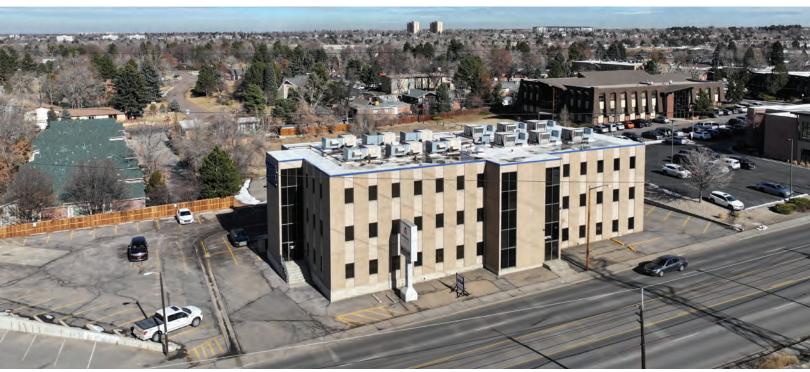

## **6675 E EVANS AVENUE**

**Building SF:** 24,795± SF

Land Size: .094± AC

**YOC:** 1973

**Zoning:** S-CC-3X

Curb Cuts: Three (3)

**Roof:** Veriso 60 mil TPO roof in-

stalled 9/10/2018 with 20-yr

transferable warranty

**Taxes:** \$67,710.76

**Parking:** 75 Spaces

**Price:** \$2,950,000 (\$119/SF)

Fuller Real Estate (303) 534-4822 www.FullerRE.com

Brokerage Disclosure to Buyer

Brian Baker (720) 287-5416 direct (720) 280-4733 mobile BBaker@FullerRE.com