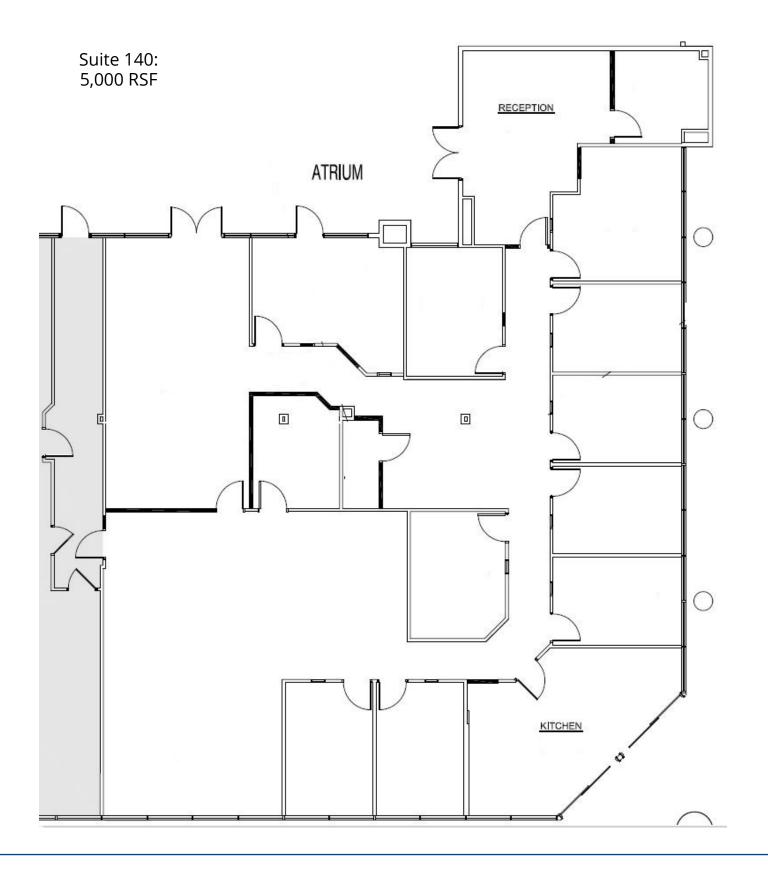

### Lease Rate and Tenant Improvements -Price Reduced!

| Ground Floor:  | Suite 140                                                     | 5,000 rsf                                                   |
|----------------|---------------------------------------------------------------|-------------------------------------------------------------|
| Second Floor:  | Suite 215<br>Suite 220<br>Suite 247<br>Suite 250<br>Suite 260 | 2,226 rsf<br>1,802 rsf<br>934 rsf<br>1,636 rsf<br>1,063 rsf |
| Third Floor:   | Suite 300*<br>Suite 350*                                      | 14,372 rsf<br>13,314 rsf                                    |
| *Can be combir | ned for a total o                                             | of 27,686 SF                                                |