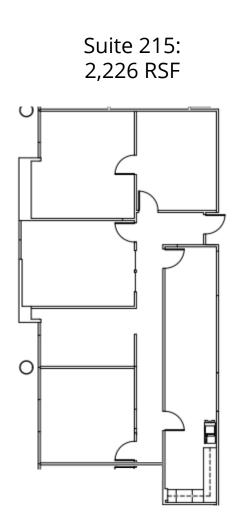

### Lease Rate and Tenant Improvements -Price Reduced!

| Ground Floor:  | Suite 140                                                     | 5,000 rsf                                                   |
|----------------|---------------------------------------------------------------|-------------------------------------------------------------|
| Second Floor:  | Suite 215<br>Suite 220<br>Suite 247<br>Suite 250<br>Suite 260 | 2,226 rsf<br>1,802 rsf<br>934 rsf<br>1,636 rsf<br>1,063 rsf |
| Third Floor:   | Suite 300*<br>Suite 350*                                      | 14,372 rsf<br>13,314 rsf                                    |
| *Can be combir | ned for a total o                                             | of 27,686 SF                                                |