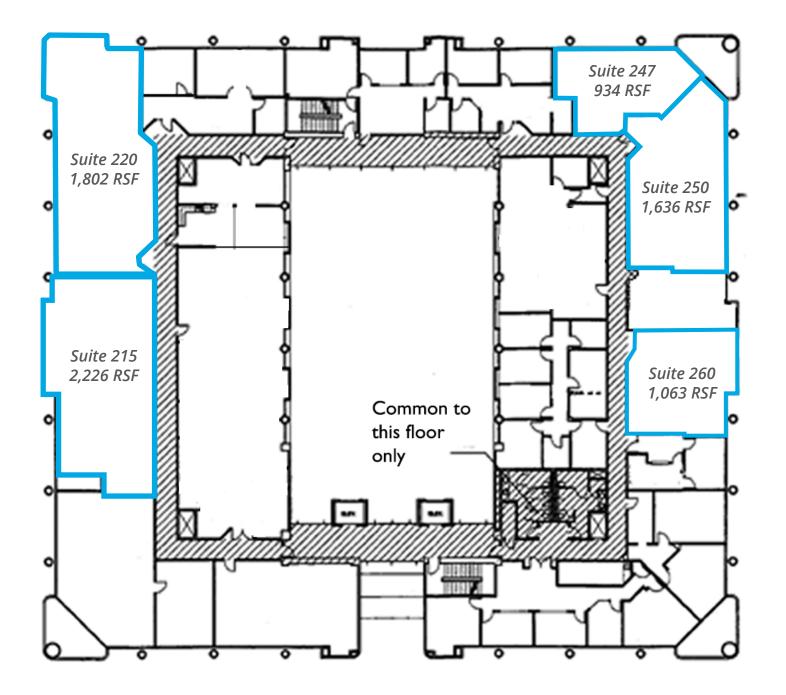

### Lease Rate and Tenant Improvements -Price Reduced!

| Ground Floor:  | Suite 140                                                     | 5,000 rsf                                                   |
|----------------|---------------------------------------------------------------|-------------------------------------------------------------|
| Second Floor:  | Suite 215<br>Suite 220<br>Suite 247<br>Suite 250<br>Suite 260 | 2,226 rsf<br>1,802 rsf<br>934 rsf<br>1,636 rsf<br>1,063 rsf |
| Third Floor:   | Suite 300*<br>Suite 350*                                      | 14,372 rsf<br>13,314 rsf                                    |
| *Can be combir | ned for a total o                                             | of 27,686 SF                                                |

# First Floor

Suite 220: 1,802 RSF 0 Private Patio 여

\*Currently combined for a total of 2,570 sf

Suite 260: 1,063 RSF