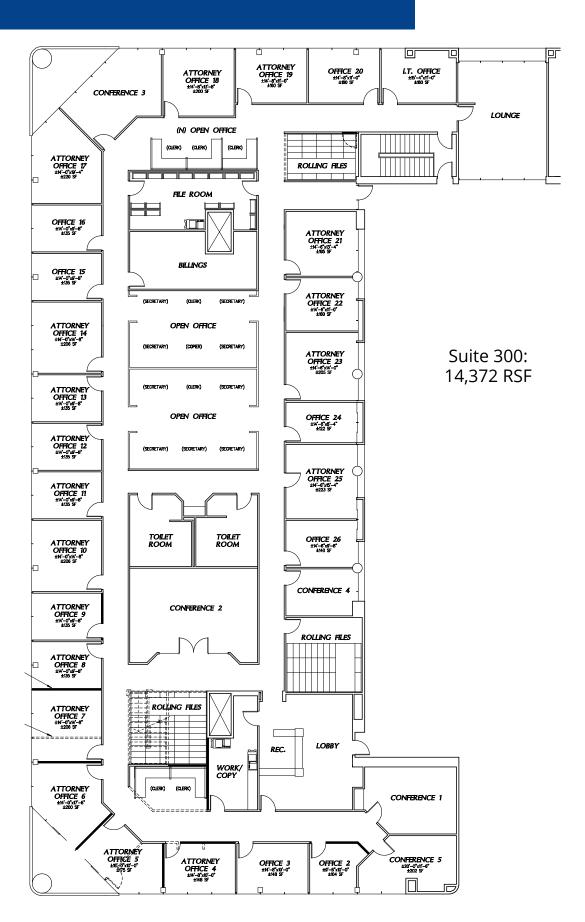

# Third Floor - Suite 300

### Lease Rate and Tenant Improvements -Price Reduced!

| Ground Floor:  | Suite 140                                                     | 5,000 rsf                                                   |
|----------------|---------------------------------------------------------------|-------------------------------------------------------------|
| Second Floor:  | Suite 215<br>Suite 220<br>Suite 247<br>Suite 250<br>Suite 260 | 2,226 rsf<br>1,802 rsf<br>934 rsf<br>1,636 rsf<br>1,063 rsf |
| Third Floor:   | Suite 300*<br>Suite 350*                                      | 14,372 rsf<br>13,314 rsf                                    |
| *Can be combir | ned for a total o                                             | of 27,686 SF                                                |