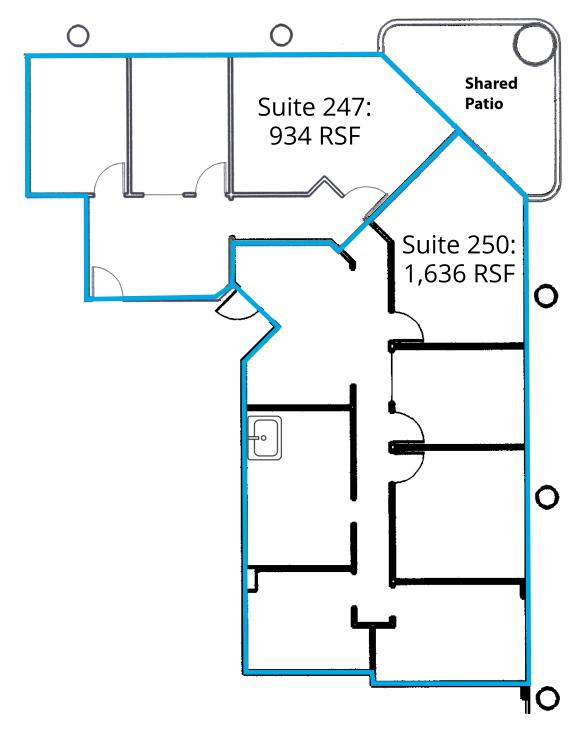

### Lease Rate and Tenant Improvements -Price Reduced!

| Ground Floor:  | Suite 140                                                     | 5,000 rsf                                                   |
|----------------|---------------------------------------------------------------|-------------------------------------------------------------|
| Second Floor:  | Suite 215<br>Suite 220<br>Suite 247<br>Suite 250<br>Suite 260 | 2,226 rsf<br>1,802 rsf<br>934 rsf<br>1,636 rsf<br>1,063 rsf |
| Third Floor:   | Suite 300*<br>Suite 350*                                      | 14,372 rsf<br>13,314 rsf                                    |
| *Can be combir | ned for a total o                                             | of 27,686 SF                                                |