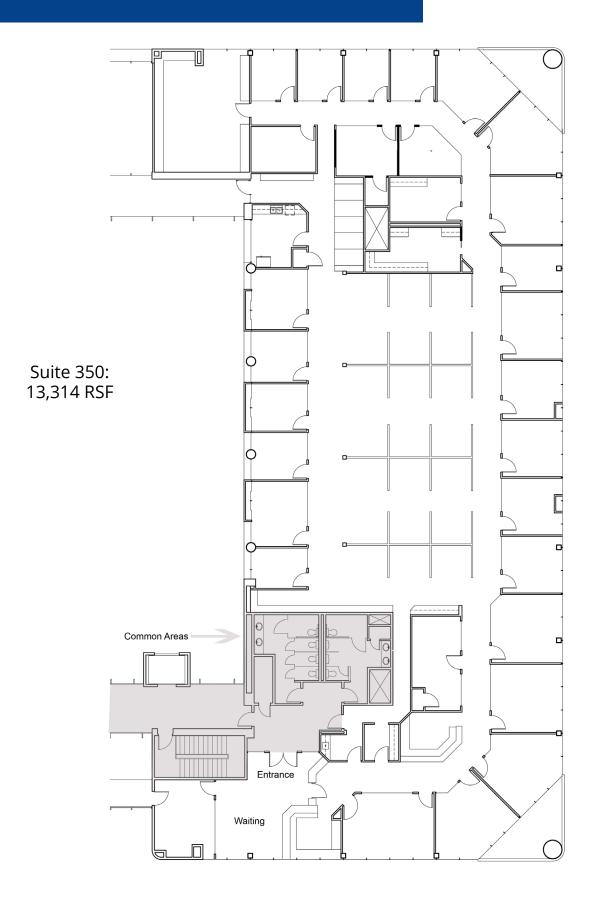

# Third Floor - Suite 350

### Lease Rate and Tenant Improvements -Price Reduced!

| Ground Floor:  | Suite 140                                                     | 5,000 rsf                                                   |
|----------------|---------------------------------------------------------------|-------------------------------------------------------------|
| Second Floor:  | Suite 215<br>Suite 220<br>Suite 247<br>Suite 250<br>Suite 260 | 2,226 rsf<br>1,802 rsf<br>934 rsf<br>1,636 rsf<br>1,063 rsf |
| Third Floor:   | Suite 300*<br>Suite 350*                                      | 14,372 rsf<br>13,314 rsf                                    |
| *Can be combir | ned for a total o                                             | of 27,686 SF                                                |