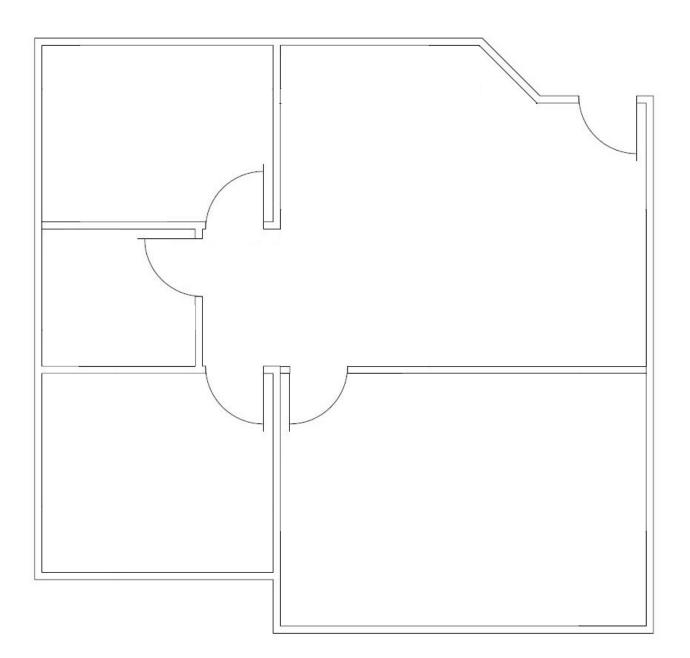

# First Floor

Suite 220: 1,802 RSF 0 Private Patio 여

\*Currently combined for a total of 2,570 sf

Suite 260: 1,063 RSF