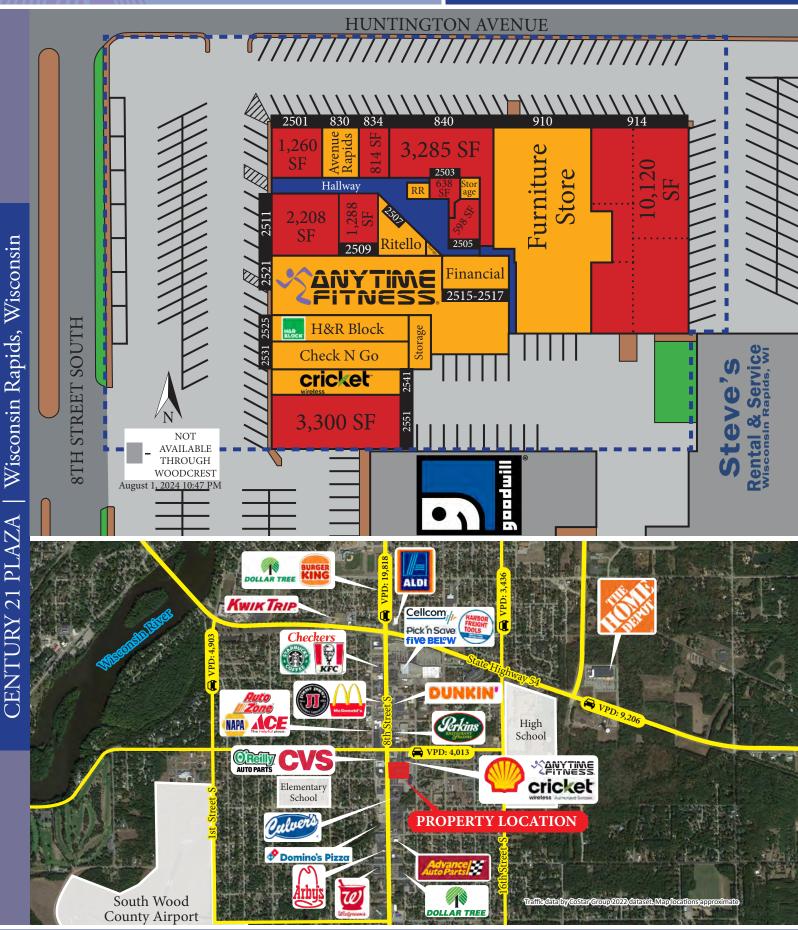

Century 21 Plaza 2501-2551 8th St S 830-914 Huntington Ave Wisconsin Rapids WI

## LEASING (817) 927-0050

Restaurant Retail Office Medical

**AVAILABLE** End-Cap: 3,300 SF Interior: 598 - 1,288 SF 814 - 10,120 SF

- 51,868 SF Center
- Wood County, Wisconsin
- Great Visibility & Access

| Туре        | PSF            | Traffic Counts   |            |
|-------------|----------------|------------------|------------|
| NNN's       | \$ 2.50        | 8th Street South | 19,818 VPD |
| Lease Rates | Call for Rates | State Highway 54 | 9,206 VPD  |

| Demographics      | 1-mile*  | 3-mile   | 5-mile   |
|-------------------|----------|----------|----------|
| Population        | 6,440    | 24,773   | 33,479   |
| Households        | 3,002    | 10,853   | 14,355   |
| Average HH Income | \$61,751 | \$63,581 | \$67,613 |