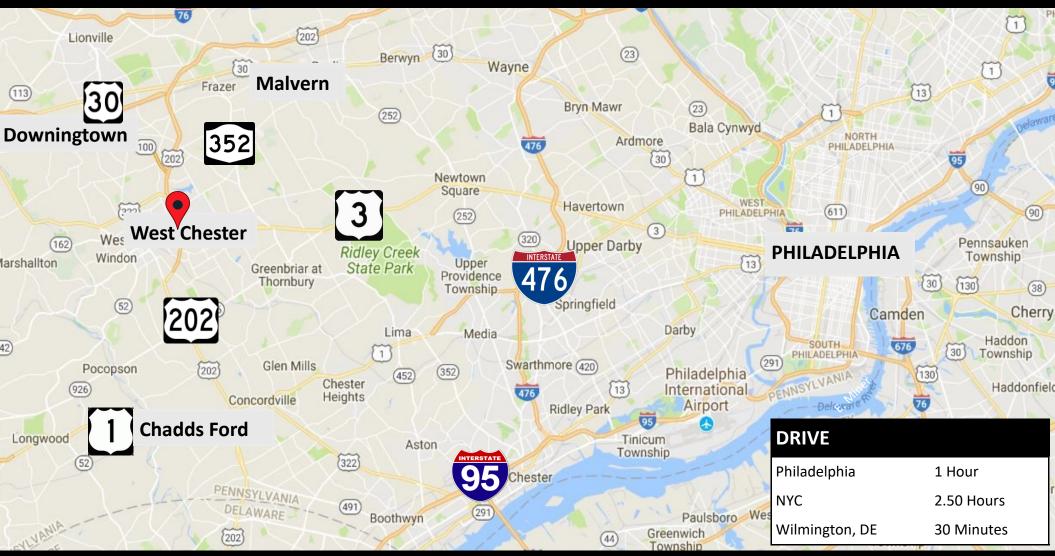

SPACE

## PROPERTY FEATURES

- 1,550 SF Flex/Warehouse Available
- 20' Ceilings Throughout
- 12x12 Drive In Door
- Minutes from Downtown West Chester
- Located in West Chester Borough
- 1 Mile from Route 202
- Surrounded by: West Chester University,
  Chester County Hospital, CTDI, QVC Head
  Quarters, Chester County Courthouse

LEASE RATE: \$14/SF MODIFIED GROSS



510 East Barnard Street | West Chester, PA 19382



#### PILLAR REAL ESTATE ADVISORS



FLEX/WAREHOUSE SPACE







510 East Barnard Street | West Chester, PA 19382



## PILLAR REAL ESTATE ADVISORS



FLEX/WAREHOUSE SPACE



510 East Barnard Street | West Chester, PA 19382



## PILLAR REAL ESTATE ADVISORS



# AREA MAP



510 East Barnard Street | West Chester, PA 19382



#### PILLAR REAL ESTATE ADVISORS



# REGIONAL MAP



510 East Barnard Street | West Chester, PA 19382



#### PILLAR REAL ESTATE ADVISORS



FLEX/WAREHOUSE SPACE



## **ANDREW TURNER**

ATURNER@PILLARREALESTATEADVISORS.COM 484-887-8202 | Ext. 102

"The information contained in this document has been obtained from sources believed reliable. While Pillar Real Estate Advisors, LLC does not doubt its accuracy, Pillar Real Estate Advisors, LLC. has not verified it and makes no guarantee, warranty or representation about it. It is your responsibility to independently confirm its accuracy and completeness. Any projections, opinions, assumptions or estimates used are for example only and do not represent the current or future performance of the property. The value of this transaction to you depends on several factors which should be evaluated by