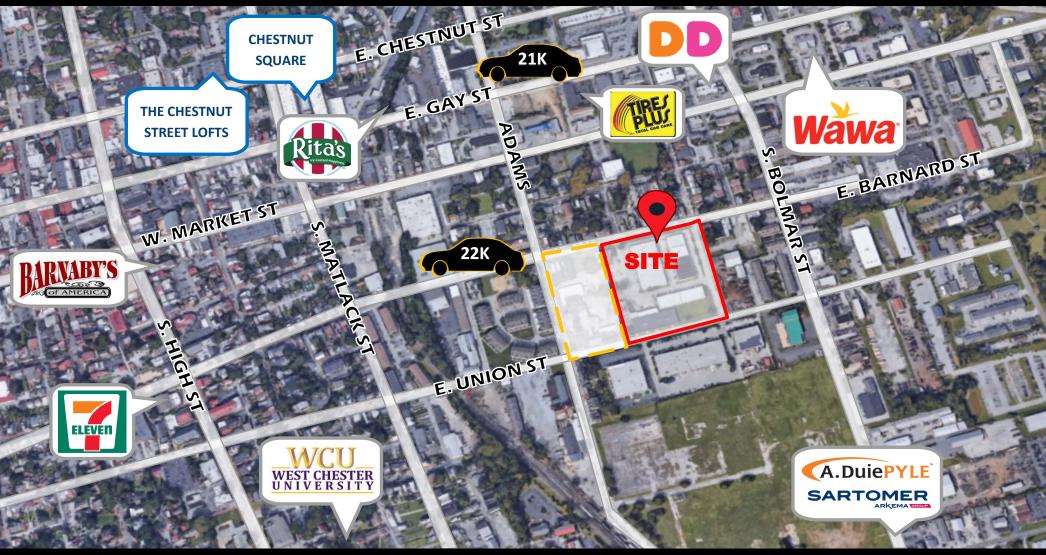

CE



510 East Barnard Street | West Chester, PA 19382



## PILLAR REAL ESTATE ADVISORS



FLEX/WAREHOUSE SPACE

## PROPERTY FEATURES

- 1,550 SF Flex/Warehouse Available
- 20' Ceilings Throughout
- 12x12 Drive In Door
- Minutes from Downtown West Chester
- Located in West Chester Borough
- 1 Mile from Route 202
- Surrounded by: West Chester University,
  Chester County Hospital, CTDI, QVC Head
  Quarters, Chester County Courthouse

LEASE RATE: \$14/SF MODIFIED GROSS



510 East Barnard Street | West Chester, PA 19382



#### PILLAR REAL ESTATE ADVISORS



FLEX/WAREHOUSE SPACE







510 East Barnard Street | West Chester, PA 19382



## PILLAR REAL ESTATE ADVISORS



FLEX/WAREHOUSE SPACE



510 East Barnard Street | West Chester, PA 19382



## PILLAR REAL ESTATE ADVISORS



# AREA MAP



510 East Barnard Street | West Chester, PA 19382



#### PILLAR REAL ESTATE ADVISORS



# REGIONAL MAP



510 East Barnard Street | West Chester, PA 19382



#### PILLAR REAL ESTATE ADVISORS



FLEX/WAREHOUSE SPACE



## **ANDREW TURNER**

ATURNER@PILLARREALESTATEADVISORS.COM 484-887-8202 | Ext. 102

"The information contained in this document has been obtained from sources believed reliable. While Pillar Real Estate Advisors, LLC does not doubt its accuracy, Pillar Real Estate Advisors, LLC. has not verified it and makes no guarantee, warranty or representation about it. It is your responsibility to independently confirm its accuracy and completeness. Any projections, opinions, assumptions or estimates used are for example only and do not represent the current or future performance of t