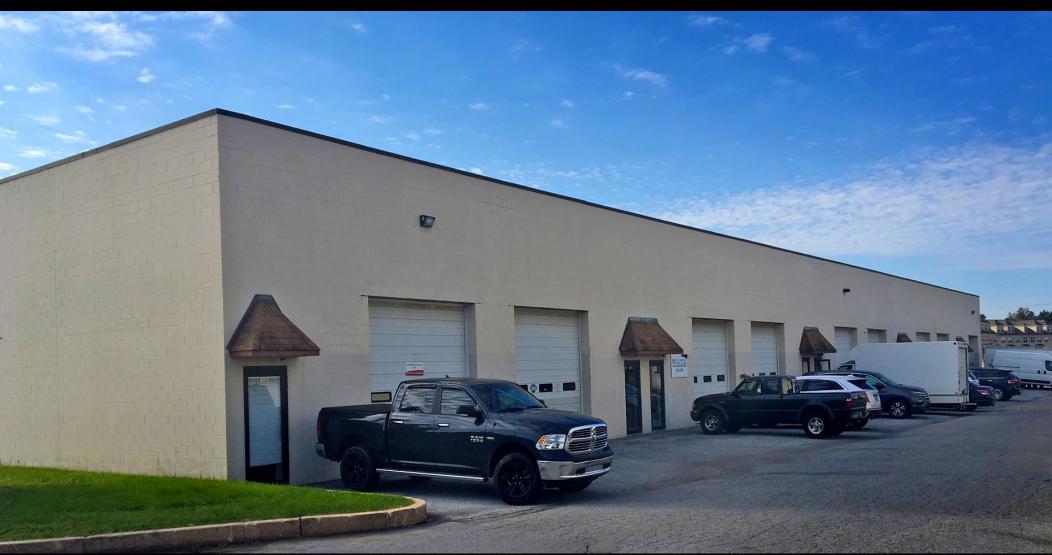

FLEX/WAREHOUSE SPACE

510 East Barnard Street | West Chester, PA 19382

## PILLAR REAL ESTATE ADVISORS

FLEX/WAREHOUSE SPACE

## PROPERTY FEATURES

- 1,550 SF Flex/Warehouse Available
- 20' Ceilings Throughout
- 12x12 Drive In Door
- Minutes from Downtown West Chester
- Located in West Chester Borough
- 1 Mile from Route 202
- Surrounded by: West Chester University,
  Chester County Hospital, CTDI, QVC Head
  Quarters, Chester County Courthouse

LEASE RATE: \$14/SF MODIFIED GROSS

510 East Barnard Street | West Chester, PA 19382