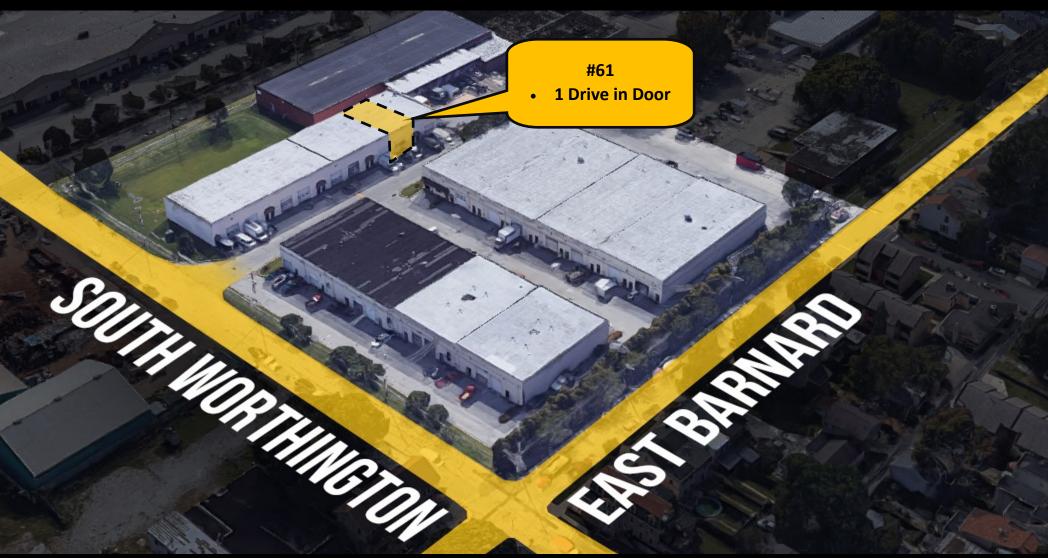

## PROPERTY FEATURES

- 1,550 SF Flex/Warehouse Available
- 20' Ceilings Throughout
- 12x12 Drive In Door
- Minutes from Downtown West Chester
- Located in West Chester Borough
- 1 Mile from Route 202
- Surrounded by: West Chester University,
  Chester County Hospital, CTDI, QVC Head
  Quarters, Chester County Courthouse

LEASE RATE: \$14/SF MODIFIED GROSS

510 East Barnard Street | West Chester, PA 19382