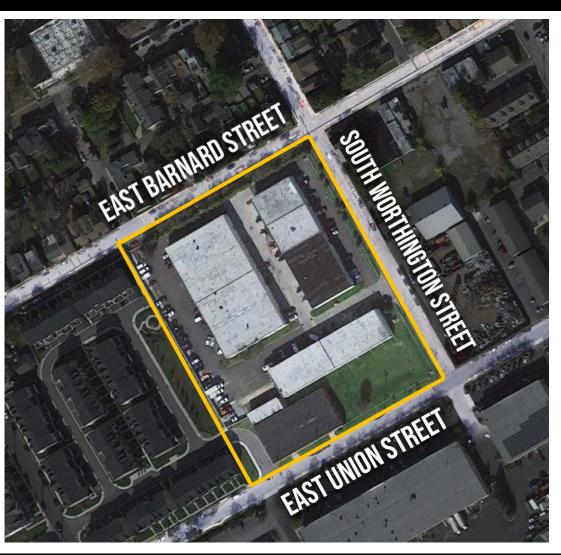

## PROPERTY FEATURES

- 1,550 SF Flex/Warehouse Available
- 20' Ceilings Throughout
- 12x12 Drive In Door
- Minutes from Downtown West Chester
- Located in West Chester Borough
- 1 Mile from Route 202
- Surrounded by: West Chester University,
  Chester County Hospital, CTDI, QVC Head
  Quarters, Chester County Courthouse

LEASE RATE: \$14/SF MODIFIED GROSS

510 East Barnard Street | West Chester, PA 19382