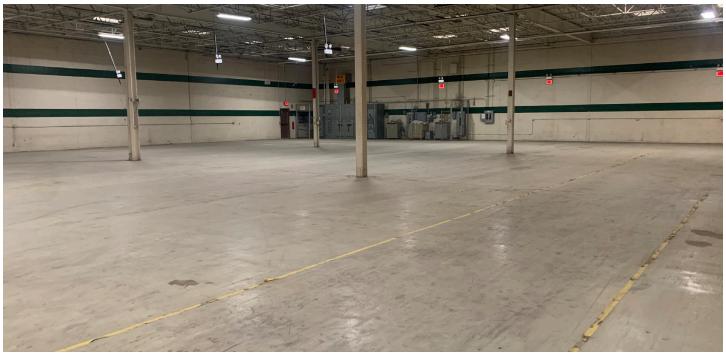

# For Lease | 54,037 SF

# 220 Fencl Lane, Hillside, IL



# RENOVATIONS COMPLETE

# **Building Highlights**

Total Building SF: 102,000

Available SF: 54,037 (Expandable to 72,037)

Office SF: 1st Floor: 7,528

2nd Floor: 10,095

Total: 17,623

Ceiling Height: 18'
Interior Docks: 4

Power: Heavy Lighting: LED

**Auto Parking:** 90 Spaces

Taxes: \$1.25 PSF (6B in place)

Asking Rate: \$8.50 PSF Gross

## For more information, please contact:

#### **Brian Colson**

Principal, Industrial Services brian.colson@avisonyoung.com +1 312 259 1577

#### Brian Pomorski

Principal, Industrial Services brian.pomorski@avisonyoung.com +1 708 912 2807

## Owned by:



# Property Photos 54,037 SF





# Floor Plan 54,037 SF



## **AERIAL**



## For more information, please contact:

#### **Brian Colson**

Principal, Industrial Services brian.colson@avisonyoung.com +1 312 259 1577

## Brian Pomorski

Principal, Industrial Services brian.pomorski@avisonyoung.com +1 708 912 2807