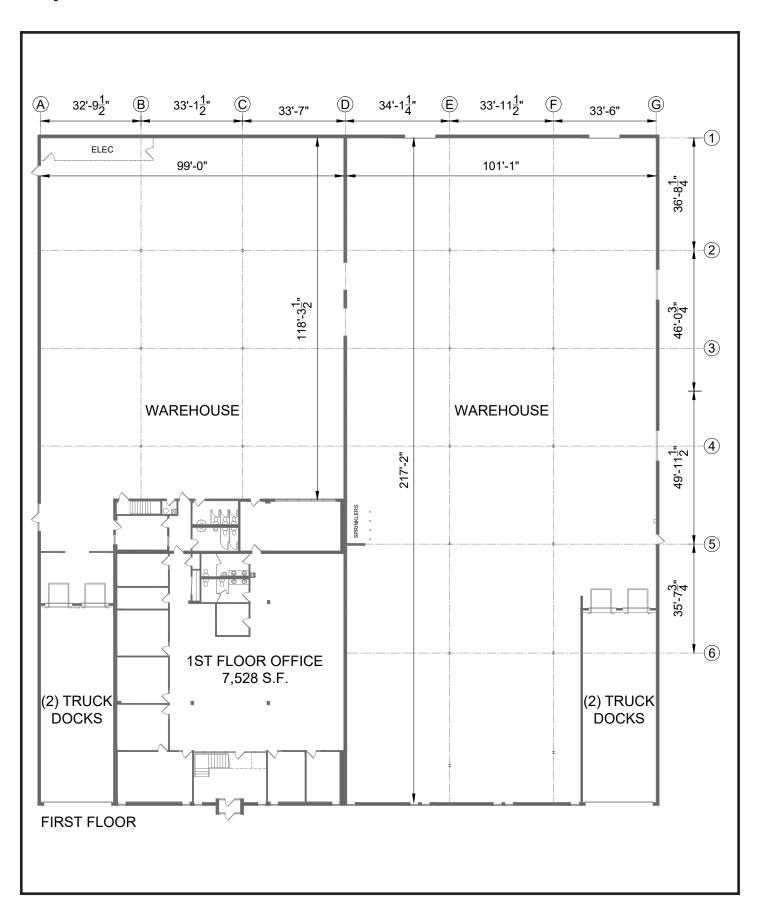

# Floor Plan 54,037 SF

# **Building Highlights**

Total Building SF: 102,000

Available SF: 54,037 (Expandable to 72,037)

Office SF: 1st Floor: 7,528

2nd Floor: 10,095

Total: 17,623

Ceiling Height: 18'
Interior Docks: 4

Power: Heavy Lighting: LED