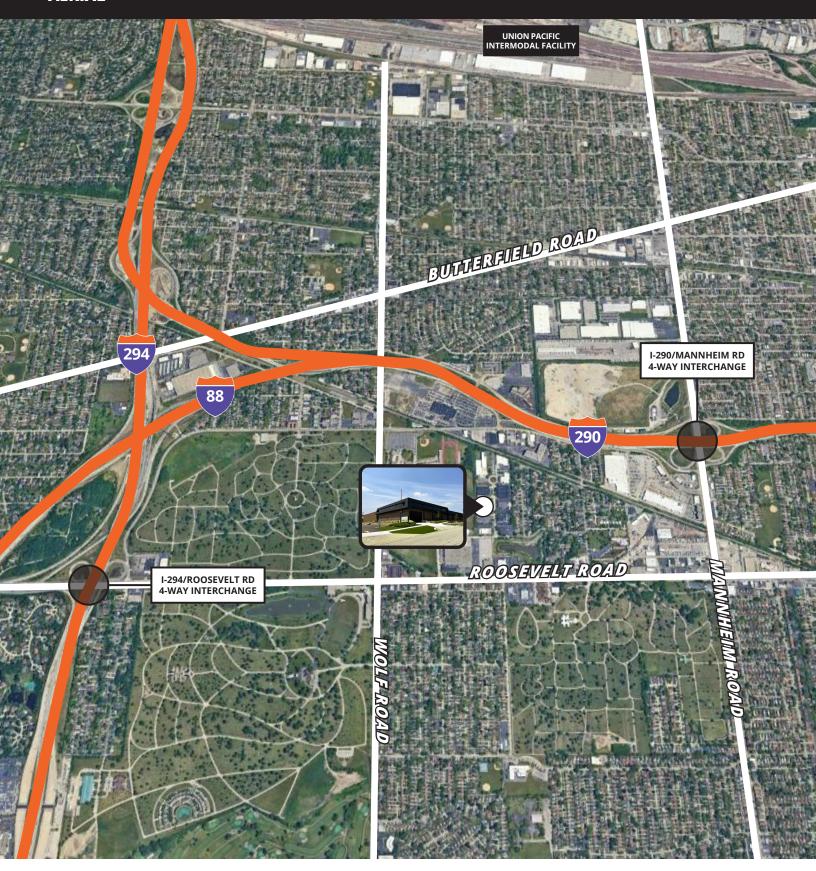

# For Lease | 54,037 SF

# 220 Fencl Lane, Hillside, IL



# RENOVATIONS COMPLETE

# **Building Highlights**

Total Building SF: 102,000

Available SF: 54,037 (Expandable to 72,037)

Office SF: 1st Floor: 7,528

2nd Floor: 10,095

Total: 17,623

Ceiling Height: 18'
Interior Docks: 4

Power: Heavy Lighting: LED

**Auto Parking:** 90 Spaces

Taxes: \$1.25 PSF (6B in place)

Asking Rate: \$8.50 PSF Gross

## For more information, please contact:

#### **Brian Colson**

Principal, Industrial Services brian.colson@avisonyoung.com +1 312 259 1577

#### Brian Pomorski

Principal, Industrial Services brian.pomorski@avisonyoung.com +1 708 912 2807

## Owned by:



# Property Photos 54,037 SF





# Floor Plan 54,037 SF



## **AERIAL**



## For more information, please contact:

#### **Brian Colson**

Principal, Industrial Services brian.colson@avisonyoung.com +1 312 259 1577

## Brian Pomorski

Principal, Industrial Services brian.pomorski@avisonyoung.com +1 708 912 2807