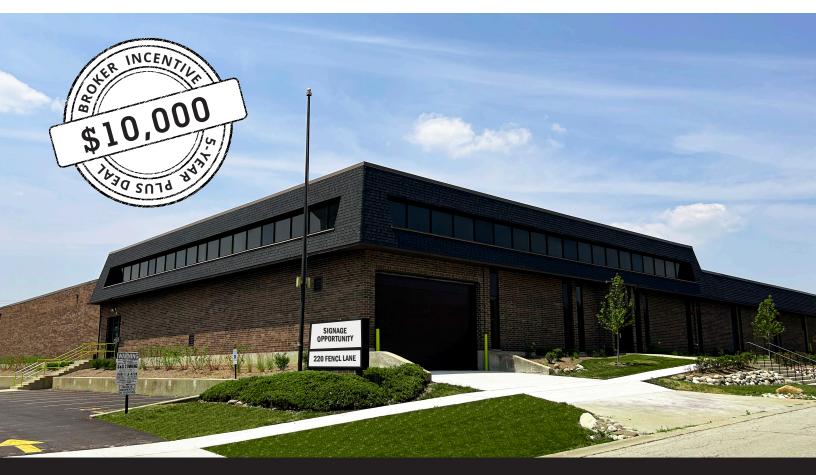

# For Lease | 54,037 SF

# 220 Fencl Lane, Hillside, IL



# RENOVATIONS COMPLETE

# **Building Highlights**

Total Building SF: 102,000

Available SF: 54,037 (Expandable to 72,037)

Office SF: 1st Floor: 7,528

2nd Floor: 10,095

Total: 17,623

Ceiling Height: 18'
Interior Docks: 4

Power: Heavy Lighting: LED

**Auto Parking:** 90 Spaces

Taxes: \$1.25 PSF (6B in place)

Asking Rate: \$8.50 PSF Gross

## For more information, please contact:

#### **Brian Colson**

Principal, Industrial Services brian.colson@avisonyoung.com +1 312 259 1577

#### Brian Pomorski

Principal, Industrial Services brian.pomorski@avisonyoung.com +1 708 912 2807

## Owned by:



# Property Photos 54,037 SF





# Floor Plan 54,037 SF



## **AERIAL**



## For more information, please contact:

#### **Brian Colson**

Principal, Industrial Services brian.colson@avisonyo