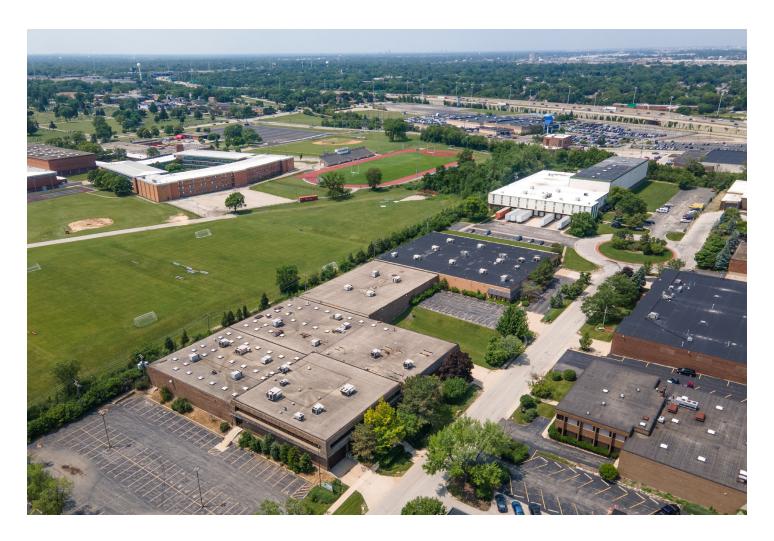

# For Lease | 54,037 SF

# 220 Fencl Lane, Hillside, IL



# RENOVATIONS COMPLETE

# **Building Highlights**

Total Building SF: 102,000

Available SF: 54,037 (Expandable to 72,037)

Office SF: 1st Floor: 7,528

2nd Floor: 10,095

Total: 17,623

Ceiling Height: 18'
Interior Docks: 4

Power: Heavy Lighting: LED

**Auto Parking:** 90 Spaces

Taxes: \$1.25 PSF (6B in place)

Asking Rate: \$8.50 PSF Gross

## For more information, please contact:

#### **Brian Colson**

Principal, Industrial Services brian.colson@avisonyoung.com +1 312 259 1577

#### Brian Pomorski

Principal, Industrial Services brian.pomorski@avisonyoung.com +1 708 912 2807

## Owned by:



# Property Photos 54,037 SF





# Floor Plan 54,037 SF



## **AERIAL**



## For more information, please contact:

#### **Brian Colson**

Principal, Industrial Services brian.colson@avisonyoung.com +1 312 259 1577

## Brian Pomorski

Principal, Industrial Services brian.pomorski@avisonyoung.com +1 708 912 2807