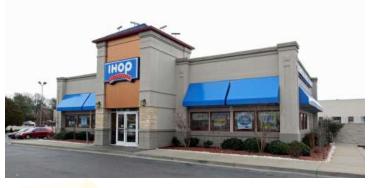

#### **PROPERTY HIGHLIGHTS**

- 4,022 SF freestanding restaurant building on 1.023 acres
- Located on an outparcel of Southland Mall
- Close proximity to newly constructed Starbucks and AutoZone
- Pacer.Ai ranks the neighboring Popeye's, Jiffy Lube and Church's Chicken as the highest trafficked in the state of Tennessee and some of the highest in the country
- Traffic Counts (AADT): Shelby Dr 27,190 and Elvis Presley Blvd (Hwy 51) 22,470