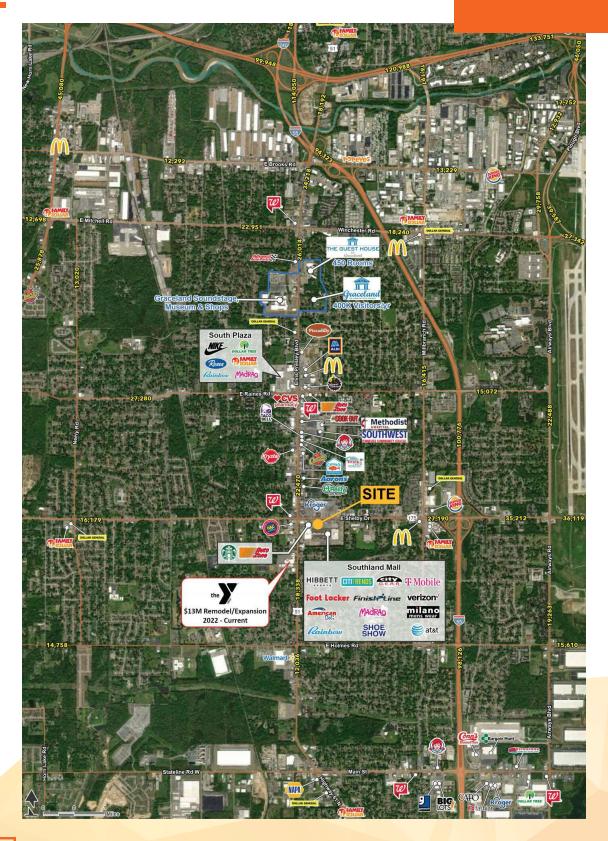

#### **LOCATION DESCRIPTION**

Restaurant building on Shelby Drive just east of the intersection with Elvis Presley Boulevard in the Whitehaven Trade Area of Memphis, Tennessee

#### **PROPERTY HIGHLIGHTS**

- 4,022 SF freestanding restaurant building on 1.023 acres
- Located on an outparcel of Southland Mall
- Close proximity to newly constructed Starbucks and AutoZone
- Pacer.Ai ranks the neighboring Popeye's, Jiffy Lube and Church's Chicken as the highest trafficked in the state of Tennessee and some of the highest in the country
- Traffic Counts (AADT): Shelby Dr 27,190 and Elvis Presley Blvd (Hwy 51) 22,470