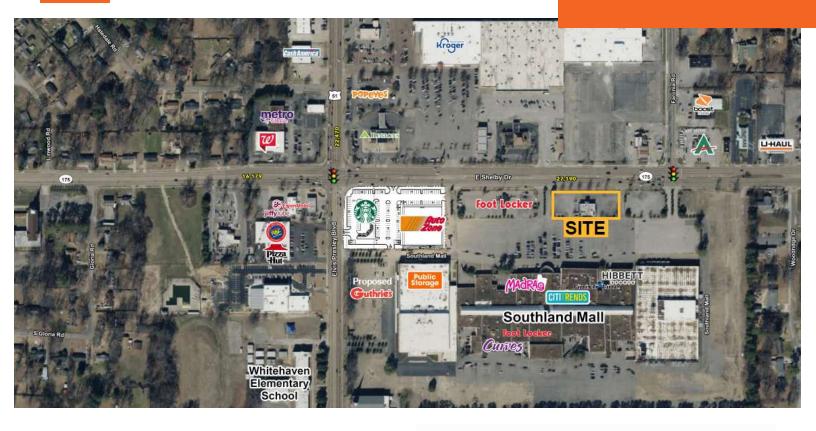

#### **LOCATION DESCRIPTION**

Restaurant building on Shelby Drive just east of the intersection with Elvis Presley Boulevard in the Whitehaven Trade Area of Memphis, Tennessee

#### **PROPERTY HIGHLIGHTS**

- 4,022 SF freestanding restaurant building on 1.023 acres
- Located on an outparcel of Southland Mall
- Close proximity to newly constructed Starbucks and AutoZone
- Pacer.Ai ranks the neighboring Popeye's, Jiffy Lube and Church's Chicken as the highest trafficked in the state of Tennessee and some of the highest in the country
- Traffic Counts (AADT): Shelby Dr 27,190 and Elvis Presley Blvd (Hwy 51) 22,470