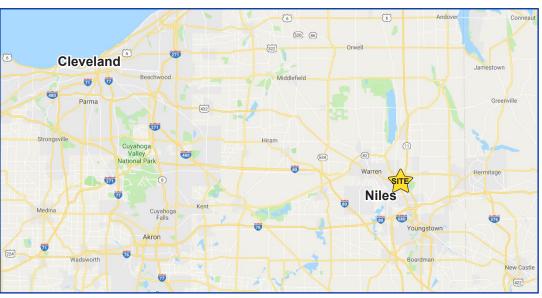

### **LOCATION**

1252 Youngstown-Warren Rd, Niles, OH 44446

### **TRAFFIC**

Youngstown-Warren Rd = 18,750 VPD Niles-Cortland Rd = 13,400 VPD