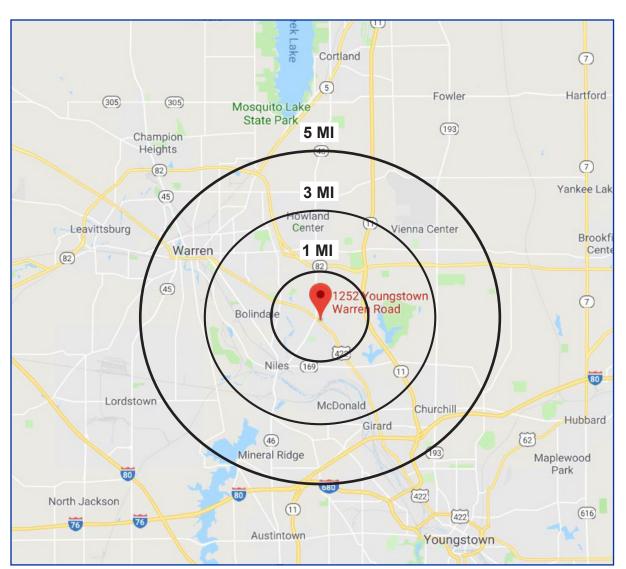

### **LOCATION**

1252 Youngstown-Warren Rd, Niles, OH 44446

### **DEMOGRAPHICS**

| 1 MI                                | 3 MI     |
|-------------------------------------|----------|
| Population • • • • • • • • • 4,952  | 35,329   |
| Households · · · · · · · · 2,236    | 15,293   |
| Average Age ••••• 43.50             | 42.70    |
| Median HH Income • • • • • \$47,795 | \$43,858 |
| Daytime Employees • • • • • • 7,681 | 24,032   |