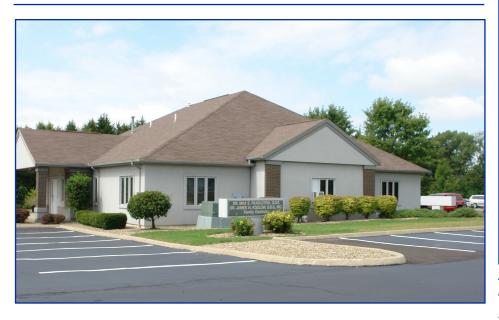

### **LOCATION**

1252 Youngstown-Warren Rd, Niles, OH 44446

### **HIGHLIGHTS**

- Former medical office located less than 1 mile from the Eastwood Mall, a retail complex with over 3.3 million SF in retail and lodging space
- 1,670 SF available office space + partially finished basement
- Move-in ready for medical professionals or easily converted into a general office
- Exterior property maintained by the Condo Association