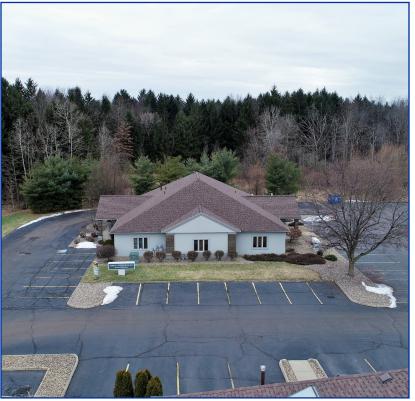

### **LOCATION**

1252 Youngstown-Warren Rd, Niles, OH 44446

### **HIGHLIGHTS**

- Former medical office located less than 1 mile from the Eastwood Mall, a retail complex with over 3.3 million SF in retail and lodging space
- 1,670 SF available office space + partially finished basement
- Move-in ready for medical professionals or easily converted into a general office
- Exterior property maintained by the Condo Association