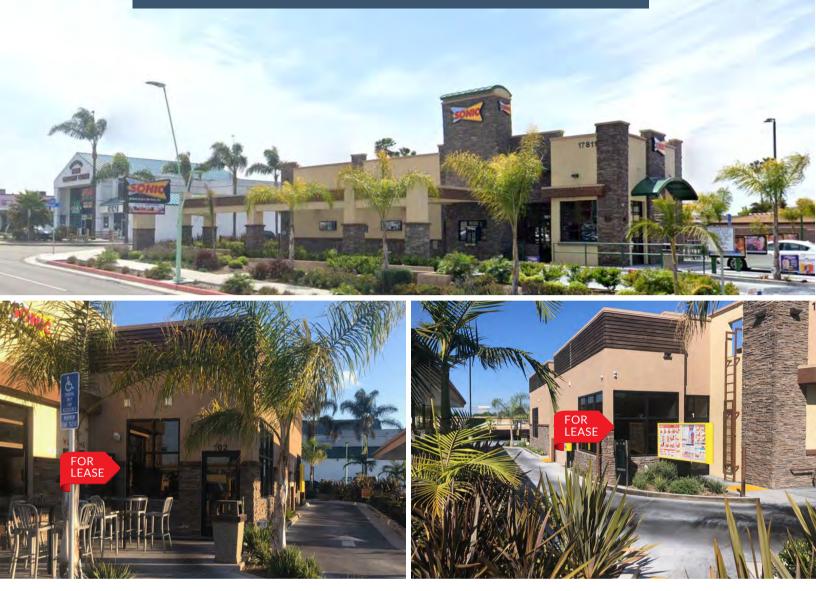

## JOIN SONIC DRIVE IN

Unique space office/retail space adjoining busy Sonic Drive In. Located conveniently on Beach Blvd. with great visibility near major retailers and restaurants.

## HUNTINGTON BEACH

Neighboring businesses include Walmart, In-n-Out, Huntington Beach Hospital, and Kaiser Permanente. Busy Sonic is located directly on Beach Blvd.