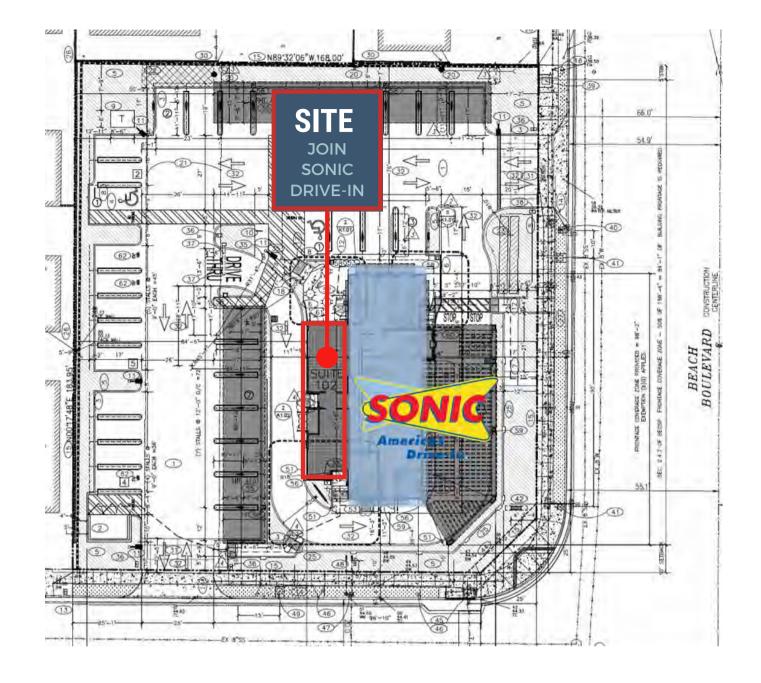

## JOIN SONIC DRIVE IN

Unique space office/retail space adjoining busy Sonic Drive In. Located conveniently on Beach Blvd. with great visibility near major retailers and restaurants.

### LOCATION

**17811 Beach Blvd., Huntington Beach, CA** Near Beach Blvd. & Talbert Ave.

SIZE Suite 102 : 326-826 SQ FT

### 17811 Beach Blvd., Huntington Beach, CA

Near Beach Blvd. & Talbert Ave.

SIZE Suite 102 : 326-826 SQ FT

USE **Office/Retail** 

COMMERCIAL WEST BROKERAGE Chase Lemley | LIC#2007670 Matt Berry | LIC#2134414 (949) 723-7300 mberry@commercialwest.com