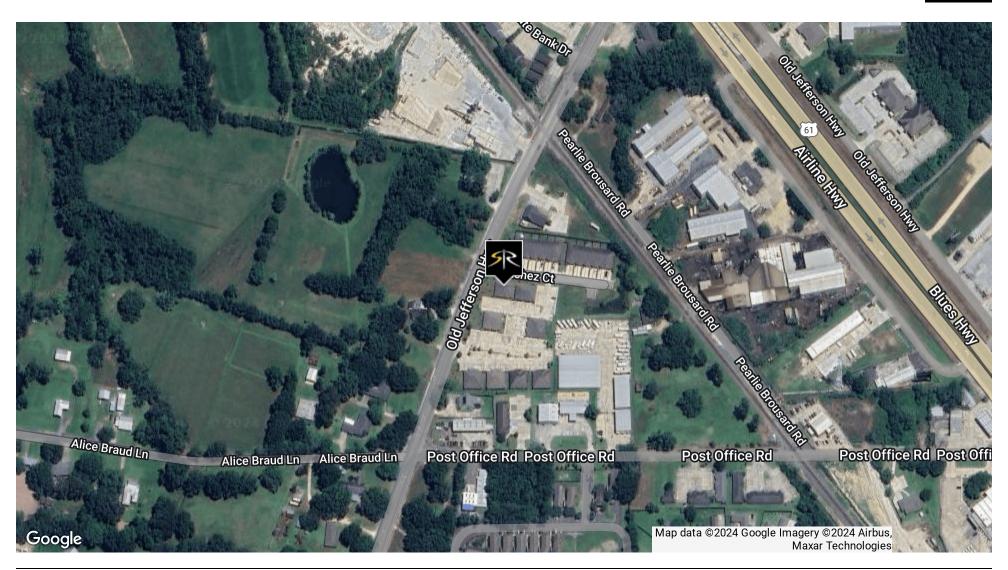

16044 HWY 73, BLDG. #7, PRAIRIEVILLE, LA 70769

2,742 SF

### **PROPERTY HIGHLIGHTS**

- Newly Constructed Single-story Office Building For Sale in the Cypress Point Office Park in Prairieville, LA
- Conveniently Located on the corner of Hwy. 73 (Old Jefferson Hwy.) and Natchez Court in Prairieville near the Airline Hwy. and Hwy. 73 intersection
- Building #7 consists of a welcoming Lobby, Reception Area, Large Conference Room, Eight (8) Private Offices, Two (2) Restrooms, an Administrative Office, Copy Room, Data Closet, Full-size Kitchen with Dining Area
- High-End Finishes with Architectural Features; High Ceilings, Crown Molding, mix of Hard Wood, Tile and Carpet in Offices
- Large Parking Lot with Ample Parking
- 40' feet of Frontage on Hwy. 73