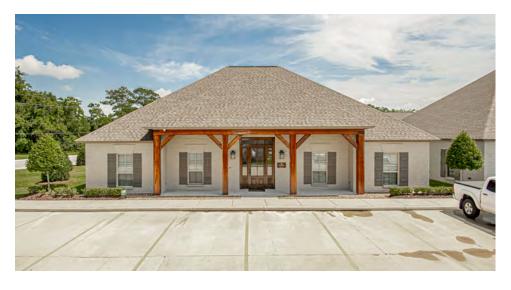

16044 HWY 73, BLDG. #7, PRAIRIEVILLE, LA 70769

2,742 SF

### **PROPERTY HIGHLIGHTS**

- Newly Constructed Single-story Office Building For Sale in the Cypress Point Office Park in Prairieville, LA
- Conveniently Located on the corner of Hwy. 73 (Old Jefferson Hwy.) and Natchez Court in Prairieville near the Airline Hwy. and Hwy. 73 intersection
- Building #7 consists of a welcoming Lobby, Reception Area, Large Conference Room, Eight (8) Private Offices, Two (2) Restrooms, an Administrative Office, Copy Room, Data Closet, Full-size Kitchen with Dining Area
- High-End Finishes with Architectural Features; High Ceilings, Crown Molding, mix of Hard Wood, Tile and Carpet in Offices
- Large Parking Lot with Ample Parking
- 40' feet of Frontage on Hwy. 73