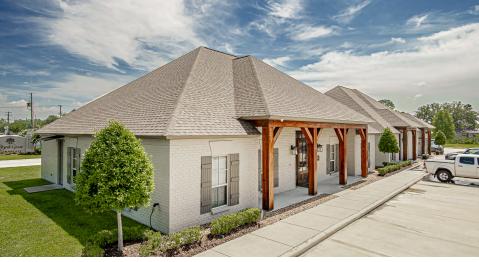

16044 HWY 73, BLDG. #7, PRAIRIEVILLE, LA 70769

2,742 SF

### **PROPERTY HIGHLIGHTS**

- Newly Constructed Single-story Office Building For Sale in the Cypress Point Office Park in Prairieville, LA
- Conveniently Located on the corner of Hwy. 73 (Old Jefferson Hwy.) and Natchez Court in Prairieville near the Airline Hwy. and Hwy. 73 intersection
- Building #7 consists of a welcoming Lobby, Reception Area, Large Conference Room, Eight (8) Private Offices, Two (2) Restrooms, an Administrative Office, Copy Room, Data Closet, Full-size Kitchen with Dining Area
- High-End Finishes with Architectural Features; High Ceilings, Crown Molding, mix of Hard Wood, Tile and Carpet in Offices
- Large Parking Lot with Ample Parking
- 40' feet of Frontage on Hwy. 73