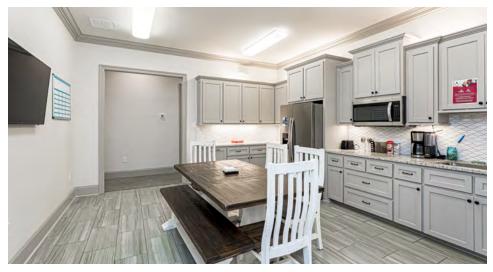

### **PROPERTY HIGHLIGHTS**

- Newly Constructed Single-story Office Building For Sale in the Cypress Point Office Park in Prairieville, LA
- Conveniently Located on the corner of Hwy. 73 (Old Jefferson Hwy.) and Natchez Court in Prairieville near the Airline Hwy. and Hwy. 73 intersection
- Building #7 consists of a welcoming Lobby, Reception Area, Large Conference Room, Eight (8) Private Offices, Two (2) Restrooms, an Administrative Office, Copy Room, Data Closet, Full-size Kitchen with Dining Area
- High-End Finishes with Architectural Features; High Ceilings, Crown Molding, mix of Hard Wood, Tile and Carpet in Offices
- Large Parking Lot with Ample Parking
- 40' feet of Frontage on Hwy. 73