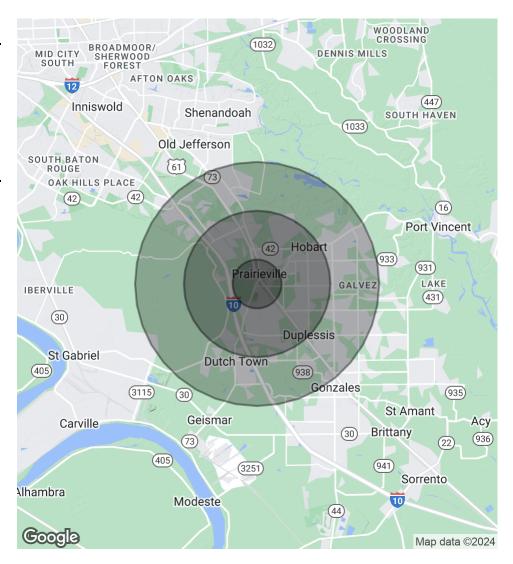

#### SAURAGE ROTENBERG COMMERCIAL REAL ESTATE, LLC

16044 HWY 73, BLDG. #7, PRAIRIEVILLE, LA 70769

2,742 SF

| POPULATION           | 1 MILE | 3 MILES | 5 MILES |
|----------------------|--------|---------|---------|
| Total Population     | 4,097  | 39,940  | 86,375  |
| Average Age          | 39     | 37      | 37      |
| Average Age (Male)   | 38     | 36      | 36      |
| Average Age (Female) | 39     | 37      | 38      |

| HOUSEHOLDS & INCOME | 1 MILE    | 3 MILES   | 5 MILES   |
|---------------------|-----------|-----------|-----------|
| Total Households    | 1,483     | 13,923    | 30,977    |
| # Of Persons Per HH | 2.8       | 2.9       | 2.8       |
| Average HH Income   | \$127,452 | \$129,502 | \$124,111 |
| Average House Value | \$325,632 | \$325,140 | \$316,288 |

Demographics data derived from AlphaMap