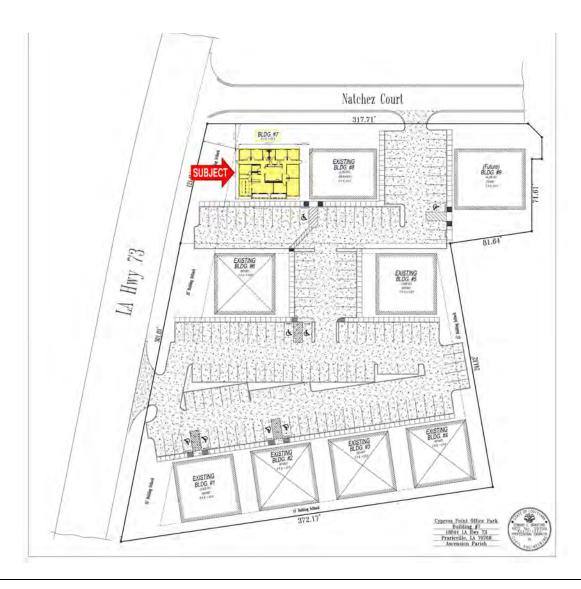

### **PROPERTY HIGHLIGHTS**

- Newly Constructed Single-story Office Building For Sale in the Cypress Point Office Park in Prairieville, LA
- Conveniently Located on the corner of Hwy. 73 (Old Jefferson Hwy.) and Natchez Court in Prairieville near the Airline Hwy. and Hwy. 73 intersection
- Building #7 consists of a welcoming Lobby, Reception Area, Large Conference Room, Eight (8) Private Offices, Two (2) Restrooms, an Administrative Office, Copy Room, Data Closet, Full-size Kitchen with Dining Area
- High-End Finishes with Architectural Features; High Ceilings, Crown Molding, mix of Hard Wood, Tile and Carpet in Offices
- Large Parking Lot with Ample Parking
- 40' feet of Frontage on Hwy. 73