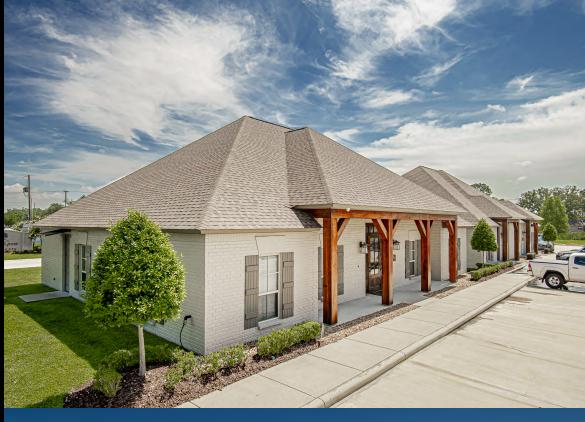

16044 HWY 73, BLDG. #7, PRAIRIEVILLE, LA 70769

2,742 SF

### **PROPERTY HIGHLIGHTS**

- Newly Constructed Single-story Office Building For Sale in the Cypress Point Office Park in Prairieville, LA
- Conveniently Located on the corner of Hwy. 73 (Old Jefferson Hwy.) and Natchez Court in Prairieville near the Airline Hwy. and Hwy. 73 intersection
- Building #7 consists of a welcoming Lobby, Reception Area, Large Conference Room, Eight (8) Private Offices, Two (2) Restrooms, an Administrative Office, Copy Room, Data Closet, Full-size Kitchen with Dining Area
- High-End Finishes with Architectural Features; High Ceilings, Crown Molding, mix of Hard Wood, Tile and Carpet in Offices
- Large Parking Lot with Ample Parking
- 40' feet of Frontage on Hwy. 73