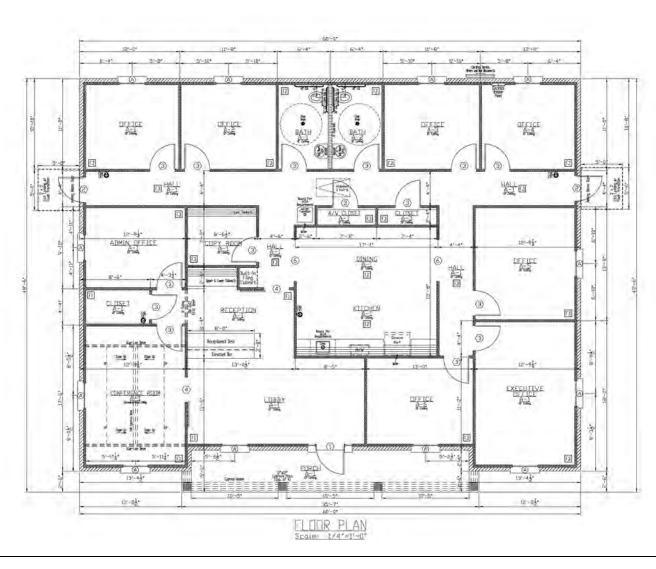

### **PROPERTY HIGHLIGHTS**

- Newly Constructed Single-story Office Building For Sale in the Cypress Point Office Park in Prairieville, LA
- Conveniently Located on the corner of Hwy. 73 (Old Jefferson Hwy.) and Natchez Court in Prairieville near the Airline Hwy. and Hwy. 73 intersection
- Building #7 consists of a welcoming Lobby, Reception Area, Large Conference Room, Eight (8) Private Offices, Two (2) Restrooms, an Administrative Office, Copy Room, Data Closet, Full-size Kitchen with Dining Area
- High-End Finishes with Architectural Features; High Ceilings, Crown Molding, mix of Hard Wood, Tile and Carpet in Offices
- Large Parking Lot with Ample Parking
- 40' feet of Frontage on Hwy. 73