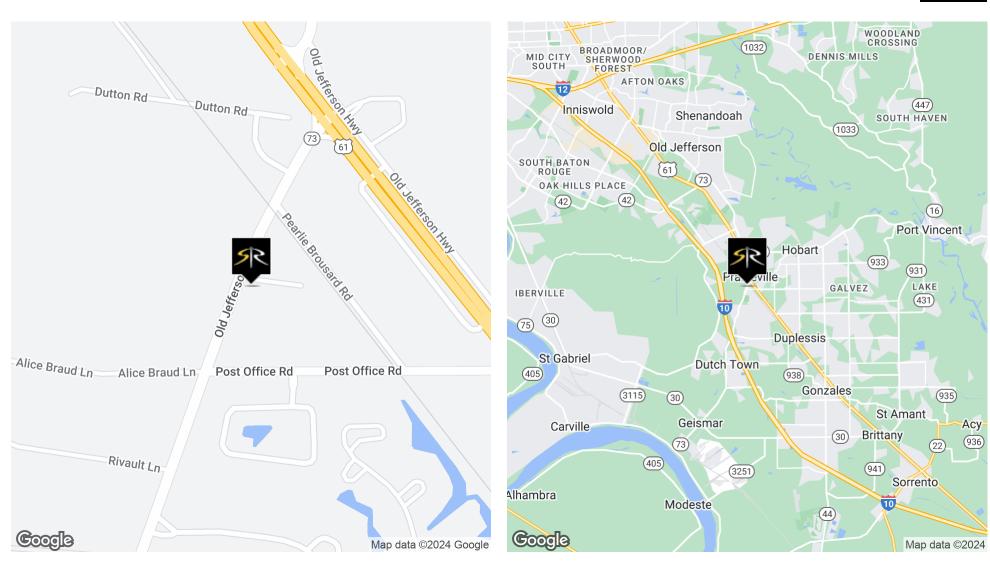

16044 HWY 73, BLDG. #7, PRAIRIEVILLE, LA 70769

2,742 SF

### **PROPERTY HIGHLIGHTS**

- Newly Constructed Single-story Office Building For Sale in the Cypress Point Office Park in Prairieville, LA
- Conveniently Located on the corner of Hwy. 73 (Old Jefferson Hwy.) and Natchez Court in Prairieville near the Airline Hwy. and Hwy. 73 intersection
- Building #7 consists of a welcoming Lobby, Reception Area, Large Conference Room, Eight (8) Private Offices, Two (2) Restrooms, an Administrative Office, Copy Room, Data Closet, Full-size Kitchen with Dining Area
- High-End Finishes with Architectural Features; High Ceilings, Crown Molding, mix of Hard Wood, Tile and Carpet in Offices
- Large Parking Lot with Ample Parking
- 40' feet of Frontage on Hwy. 73