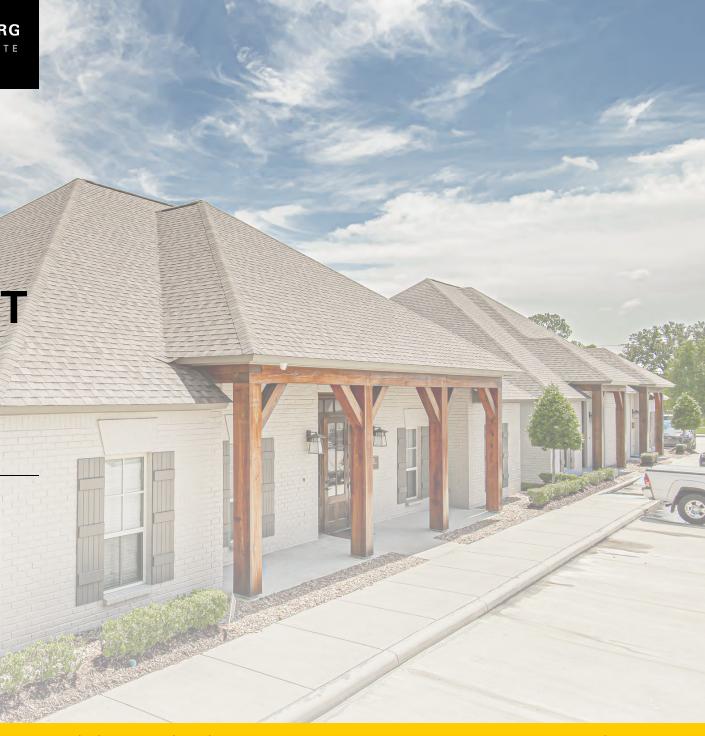

# FOR SALE BUILDING #7 CYPRESS POINT OFFICE PARK

16044 Louisiana 73 Prairieville, LA 70769

JACK HERRINGTON, CCIM Commercial Sales & Leasing (D)610.563.9046 jack@sr-cre.com

EDWARD L. ROTENBERG, SIOR Associate Broker & Partner (D)225.907.6165 edward@sr-cre.com

16044 HWY 73, BLDG. #7, PRAIRIEVILLE, LA 70769

2,742 SF

### **PROPERTY HIGHLIGHTS**

- Newly Constructed Single-story Office Building For Sale in the Cypress Point Office Park in Prairieville, LA
- Conveniently Located on the corner of Hwy. 73 (Old Jefferson Hwy.) and Natchez Court in Prairieville near the Airline Hwy. and Hwy. 73 intersection
- Building #7 consists of a welcoming Lobby, Reception Area, Large Conference Room, Eight (8) Private Offices, Two (2) Restrooms, an Administrative Office, Copy Room, Data Closet, Full-size Kitchen with Dining Area
- High-End Finishes with Architectural Features; High Ceilings, Crown Molding, mix of Hard Wood, Tile and Carpet in Offices
- Large Parking Lot with Ample Parking
- 40' feet of Frontage on Hwy. 73