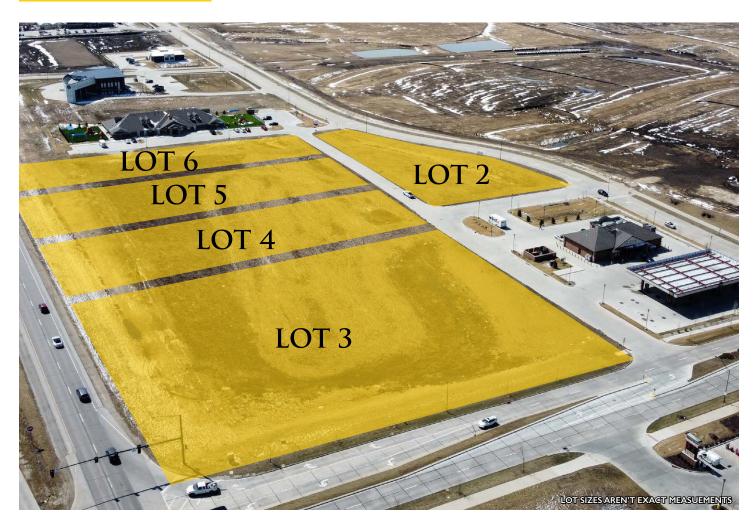

#### **PROPERTY FEATURES:**

| LOT    | PRICE      | SIZE       |
|--------|------------|------------|
| LOT #2 | \$15.00/SF | 1.52 acres |
| LOT #3 | \$20.00/SF | 2.85 acres |
| LOT #4 | \$18.00/SF | 1.14 acres |
| LOT #5 | \$18.00/SF | 1.13 acres |
| LOT #6 | \$18.00/SF | 1.12 acres |