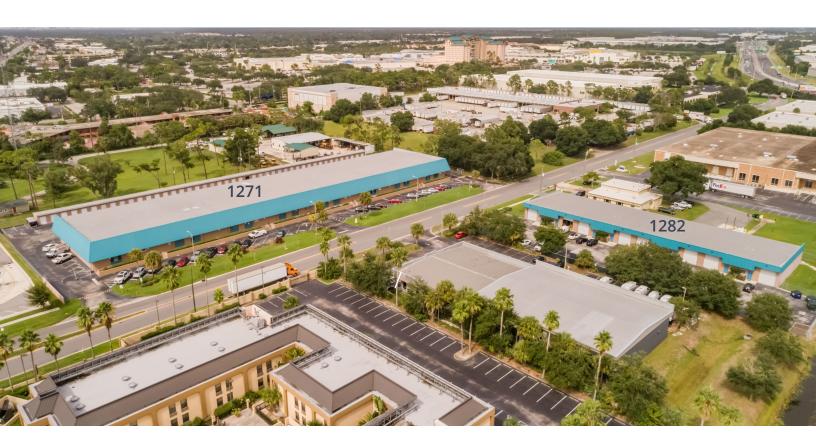

1271 & 1282 La Quinta Drive Orlando, Florida 32809

### **Property Description**

La Quinta Business Center consists of two, one-story Buildings totaling 67,000± square feet. Both buildings offer a mix of office/warehouse space, and the overall properties offer high visibility with lush landscaping. The spaces are located within close proximity to Orlando International Airport, the Florida Mall, S Orange Blossom Trail (US Hwy 441), the Florida Turnpike, and the Beachline Expressway (SR 528).

# PROPERTY PHOTOS

1271 & 1282 La Quinta Drive Orlando, Florida 32809