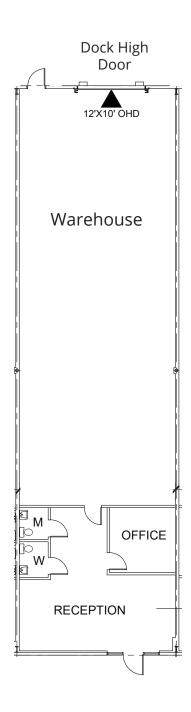

onyoung.com



1271 & 1282 La Quinta Drive Orlando, Florida 32809



### **Offering Summary**

| Building Size:    | 67,000± SF                  |
|-------------------|-----------------------------|
| Available Spaces: | 1271 - Ste 6                |
| Loading:          | 1271 - Dock<br>1282 - Grade |
| Ceiling Height:   | 20 - 24′                    |
| Zoning:           | 12/13 Orange County         |
| Market:           | Orlando                     |
| Est. OPEX 2025:   | \$4.20/PSF                  |



<sup>\*</sup>Short term storage spaces range from 120± - 240± SF.

# PROPERTY PHOTOS









1271 & 1282 La Quinta Drive Orlando, Florida 32809

## Location Map - La Quinta Business Center





1271 & 1282 La Quinta Drive Orlando, Florida 32809

## **Bldg 1271 - Suite 6**

2,800± sf