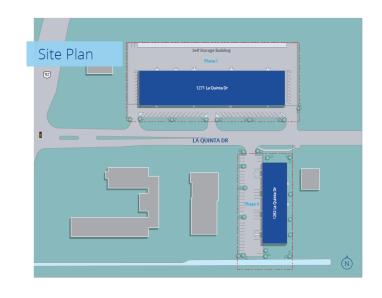

### **Offering Summary**

| Building Size:    | 67,000± SF                  |
|-------------------|-----------------------------|
| Available Spaces: | 1271 - Ste 6                |
| Loading:          | 1271 - Dock<br>1282 - Grade |
| Ceiling Height:   | 20 - 24′                    |
| Zoning:           | 12/13 Orange County         |
| Market:           | Orlando                     |
| Est. OPEX 2025:   | \$4.20/PSF                  |

## Location Map - La Quinta Business Center

1271 & 1282 La Quinta Drive Orlando, Florida 32809