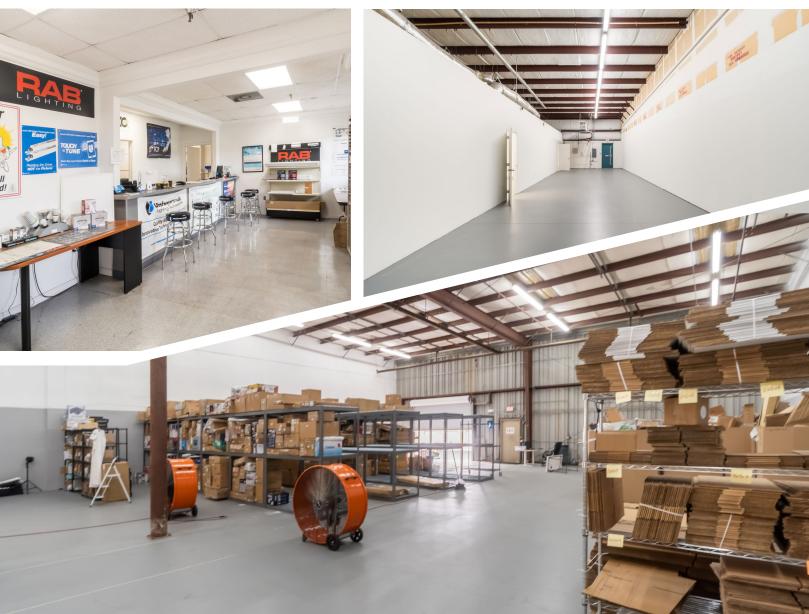

itioned location



Nearby retail amenities



**Ample Parking** 



Close proximity to Orlando Int'l Airport

For further information

Lisa Bailey, SIOR Principal +1 407 440 6645 lisa.bailey@avisonyoung.com



1271 & 1282 La Quinta Drive Orlando, Florida 32809



### **Offering Summary**

| Building Size:    | 67,000± SF                  |
|-------------------|-----------------------------|
| Available Spaces: | 1271 - Ste 6                |
| Loading:          | 1271 - Dock<br>1282 - Grade |
| Ceiling Height:   | 20 - 24′                    |
| Zoning:           | 12/13 Orange County         |
| Market:           | Orlando                     |
| Est. OPEX 2025:   | \$4.20/PSF                  |



<sup>\*</sup>Short term storage spaces range from 120± - 240± SF.

# PROPERTY PHOTOS









1271 & 1282 La Quinta Drive Orlando, Florida 32809

## Location Map - La Quinta Business Center





1271 & 1282 La Quinta Drive Orlando, Florida 32809

## **Bldg 1271 - Suite 6**

2,800± sf