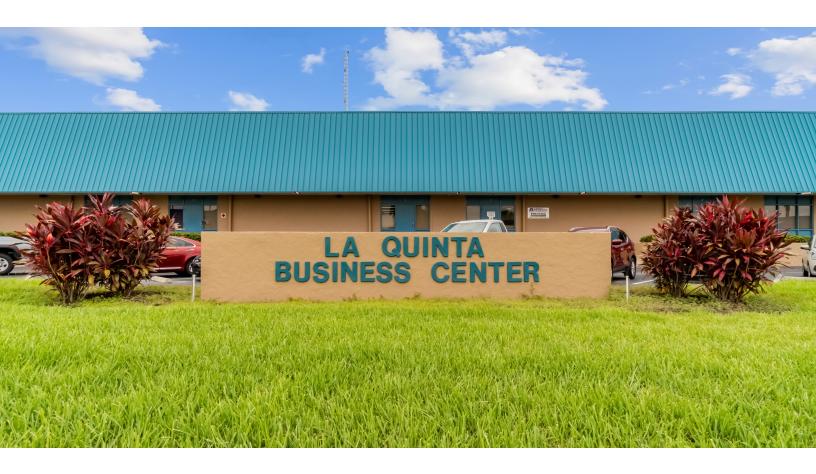

## La Quinta Business Center

### **Property Description**

La Quinta Business Center consists of two, one-story Buildings totaling 67,000± square feet. Both buildings offer a mix of office/warehouse space, and the overall properties offer high visibility with lush landscaping. The spaces are located within close proximity to Orlando International Airport, the Florida Mall, S Orange Blossom Trail (US Hwy 441), the Florida Turnpike, and the Beachline Expressway (SR 528).