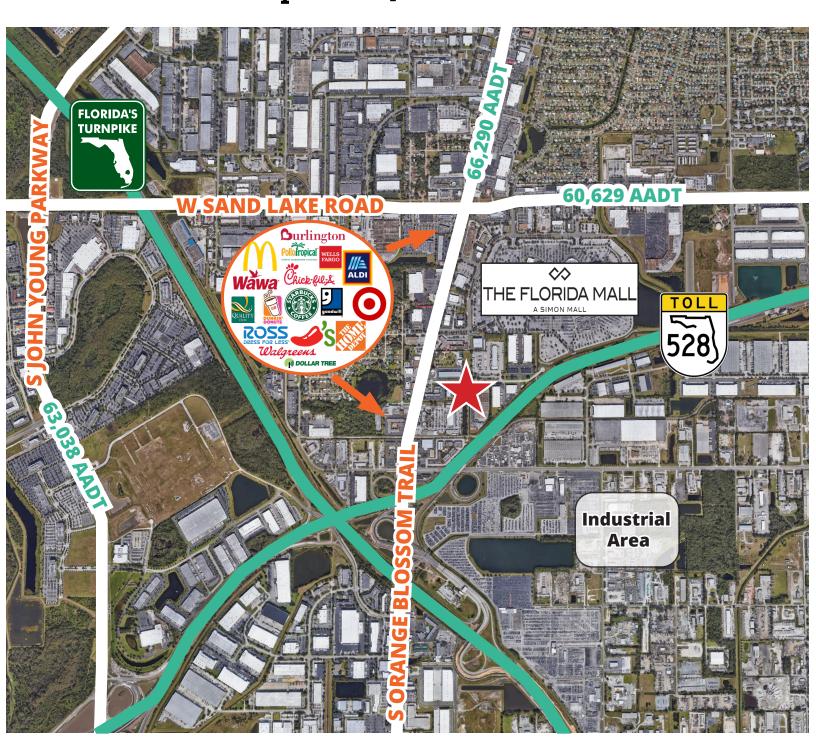

### **Property Description**

La Quinta Business Center consists of two, one-story Buildings totaling 67,000± square feet. Both buildings offer a mix of office/warehouse space, and the overall properties offer high visibility with lush landscaping. The spaces are located within close proximity to Orlando International Airport, the Florida Mall, S Orange Blossom Trail (US Hwy 441), the Florida Turnpike, and the Beachline Expressway (SR 528).

## Location Map - La Quinta Business Center

1271 & 1282 La Quinta Drive Orlando, Florida 32809